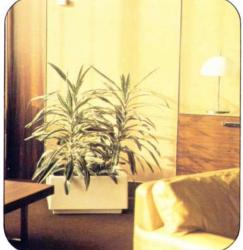

### **APPLICATION**

Interior planting is used extensively to create the best working and living conditions in offices, reception areas, public buildings, restaurants and showrooms. A well designed interior will be brought to life with foliage, to contrast a neutral background scheme or complement primary colours. Planting will enhance any interior, irrespective of style, old or new. Open plan offices are divided with screen planting which also mark thoroughfares; desks and cabinet tops are softened with greenery and hanging plants are used to highlight corners as a point of visual interest.