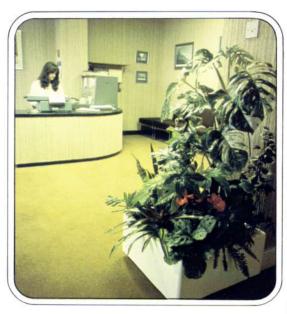

### **APPLICATION**

Interior planting is used extensively to create the best working and living conditions in offices, reception areas, public buildings, restaurants and showrooms. A well designed interior will be brought to life with foliage, to contrast a neutral background scheme or complement primary colours. Planting will enhance any interior, irrespective of style, old or new. Open plan offices are divided with screen planting which also mark thoroughfares; desks and cabinet tops are softened with greenery and hanging plants are used to highlight corners as a point of visual interest.