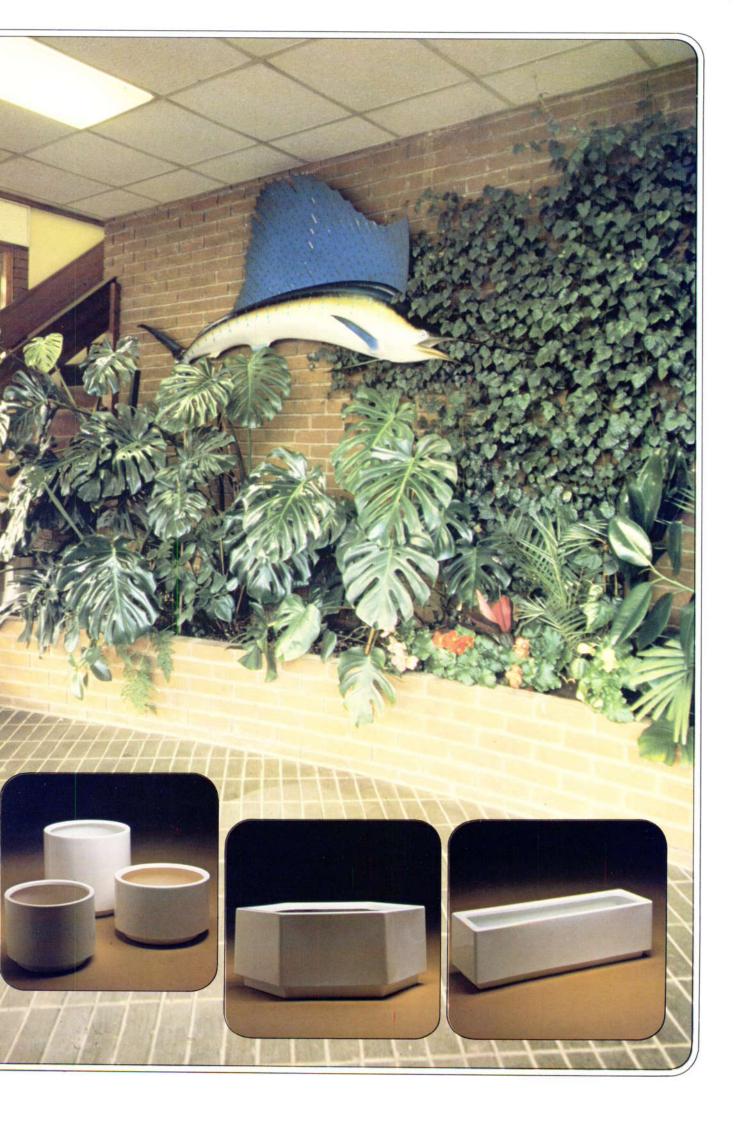

### **APPLICATION**

Interior planting is used extensively to create the best working and living conditions in offices, reception areas, public buildings, restaurants and showrooms. A well designed interior will be brought to life with foliage, to contrast a neutral background scheme or complement primary colours. Planting will enhance any interior, irrespective of style, old or new. Open plan offices are divided with screen planting which also mark thoroughfares; desks and cabinet tops are softened with greenery and hanging plants are used to highlight corners as a point of visual interest.

The perfect complement to open plan offices, reception areas, foyers, showrooms dining rooms, etc.