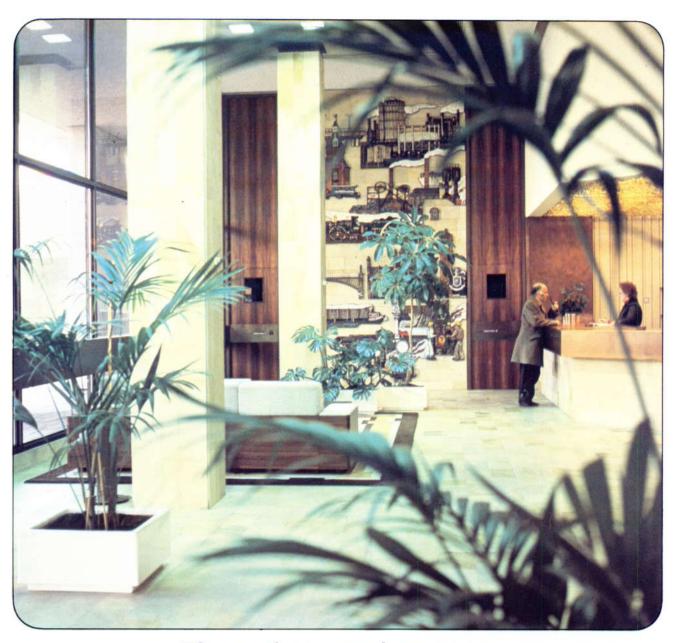

### **APPLICATION**

Interior planting is used extensively to create the best working and living conditions in offices, reception areas, public buildings, restaurants and showrooms. A well designed interior will be brought to life with foliage, to contrast a neutral background scheme or complement primary colours. Planting will enhance any interior, irrespective of style, old or new. Open plan offices are divided with screen planting which also mark thoroughfares; desks and cabinet tops are softened with greenery and hanging plants are used to highlight corners as a point of visual interest.

The perfect complement to open plan offices, reception areas, foyers, showrooms dining rooms, etc.