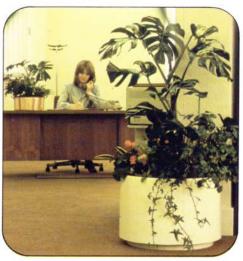

### **APPLICATION**

Interior planting is used extensively to create the best working and living conditions in offices, reception areas, public buildings, restaurants and showrooms. A well designed interior will be brought to life with foliage, to contrast a neutral background scheme or complement primary colours. Planting will enhance any interior, irrespective of style, old or new. Open plan offices are divided with screen planting which also mark thoroughfares; desks and cabinet tops are softened with greenery and hanging plants are used to highlight corners as a point of visual interest.

The perfect complement to open plan offices, reception areas, foyers, showrooms dining rooms, etc.