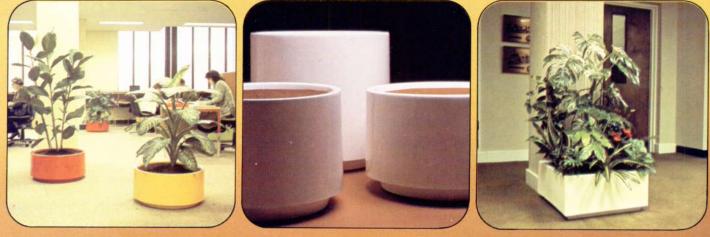

### **APPLICATION**

Interior planting is used extensively to create the best working and living conditions in offices, reception areas, public buildings, restaurants and showrooms. A well designed interior will be brought to life with foliage, to contrast a neutral background scheme or complement primary colours. Planting will enhance any interior, irrespective of style, old or new. Open plan offices are divided with screen planting which also mark thoroughfares; desks and cabinet tops are softened with greenery and hanging plants are used to highlight corners as a point of visual interest.