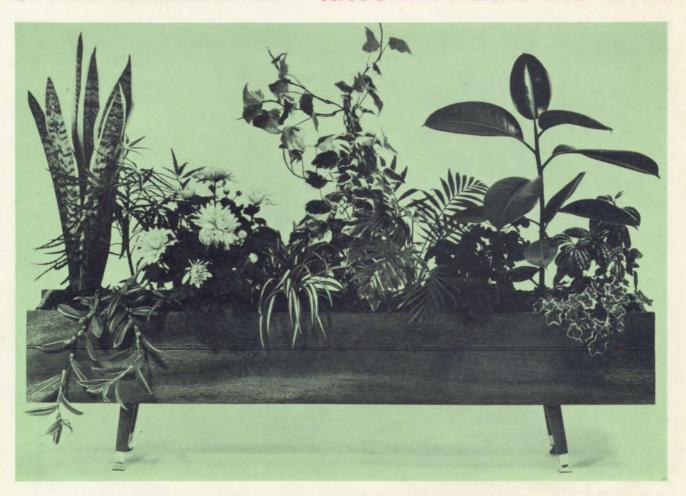

## OFFICE LANDSCAPES NATURAL PLANT DISPLAYS

4'-8". Mahogany or white matt finish.