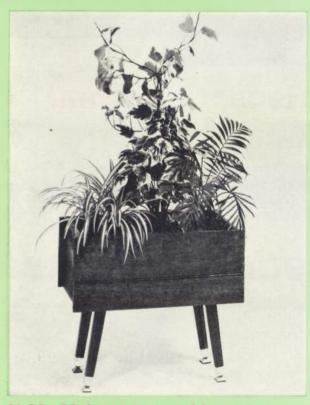

### OFFICE LANDSCAPES

20" square. Mahogany or white matt on black plinth.

1'-8". Mahogany or white matt finish.