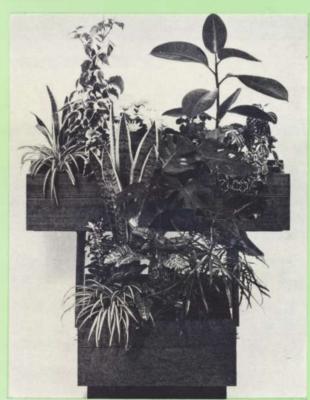

### **RENT-A-PLANT**

3'-3". Mahogany or white matt finish.

Combined Display.

The range of Natural Plant Displays we provide, are both varied and attractive. In addition, an Office Landscape Plant Display may be incorporated into a surround designed by an architect or shopfitter.