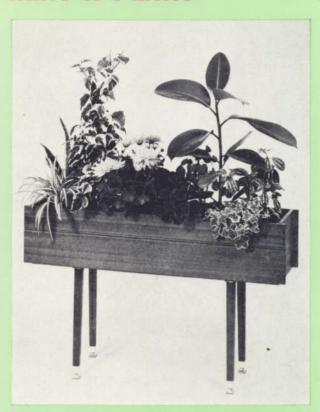

### OFFICE LANDSCAPES

20" square. Mahogany or white matt on black plinth.

1'-8". Mahogany or white matt finish.