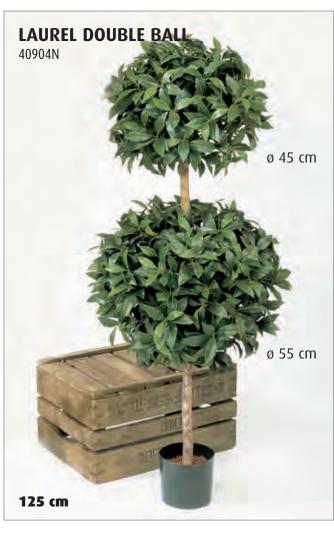

Artificial Plants & Trees Brochure

FICUS LONGIFOLIA • FEATURE STEMS • CAPENSIA • JAPANESE MAPLE • DRACAENA REFLEXA • PODOCARPUS .IA • FRUIT TREES • NATURAL BAMBOO • BAMBOO BUDDHA • JAPANESE BAMBOO • ORIENTAL BAMBOC