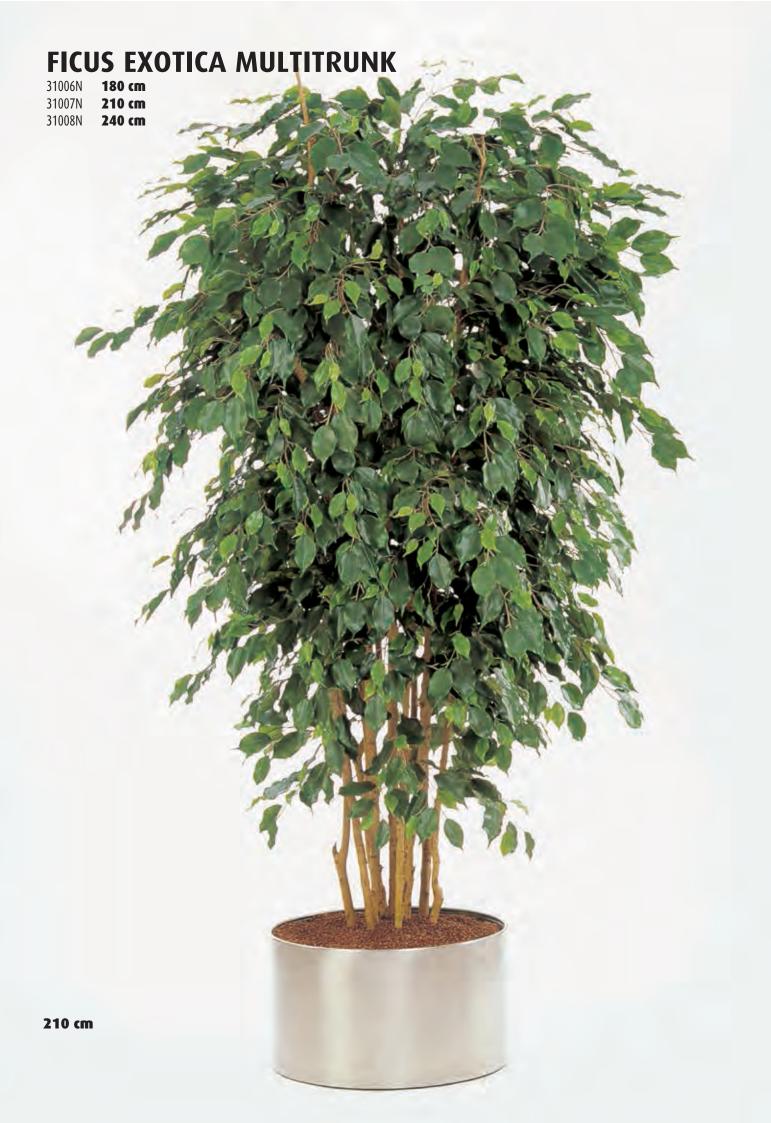

Artificial Plants & Trees Brochure

FICUS LONGIFOLIA • FEATURE STEMS • CAPENSIA • JAPANESE MAPLE • DRACAENA REFLEXA • PODOCARPUS .IA • FRUIT TREES • NATURAL BAMBOO • BAMBOO BUDDHA • JAPANESE BAMBOO • ORIENTAL BAMBOC