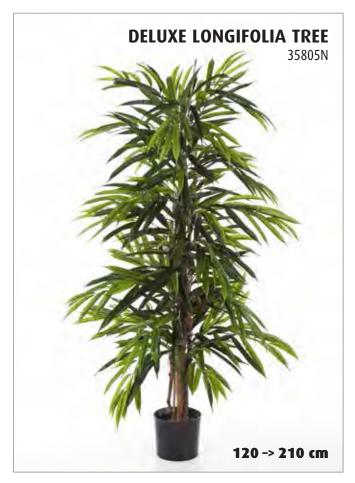

Artificial Plants & Trees Brochure

FICUS LONGIFOLIA • FEATURE STEMS • CAPENSIA • JAPANESE MAPLE • DRACAENA REFLEXA • PODOCARPUS .IA • FRUIT TREES • NATURAL BAMBOO • BAMBOO BUDDHA • JAPANESE BAMBOO • ORIENTAL BAMBOC