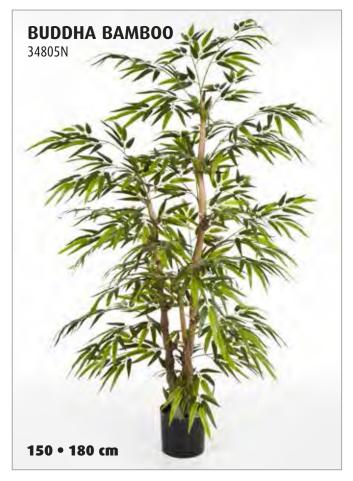

|        | Product Description                   | Pack Qty | Japanese Bamboo                                                                                                                                                                                                                                                                                                                                                                                                                                                                                                                                                                                                                                                                                                                                                                                                                                                                                                                                                                                                                                                                                                                                                                                                                                                                                                                                                                                                                                                                                                                                                                                                                                                                                                                                                                                                                                                                                                                                                                                                                                                                                                                |
|--------|---------------------------------------|----------|--------------------------------------------------------------------------------------------------------------------------------------------------------------------------------------------------------------------------------------------------------------------------------------------------------------------------------------------------------------------------------------------------------------------------------------------------------------------------------------------------------------------------------------------------------------------------------------------------------------------------------------------------------------------------------------------------------------------------------------------------------------------------------------------------------------------------------------------------------------------------------------------------------------------------------------------------------------------------------------------------------------------------------------------------------------------------------------------------------------------------------------------------------------------------------------------------------------------------------------------------------------------------------------------------------------------------------------------------------------------------------------------------------------------------------------------------------------------------------------------------------------------------------------------------------------------------------------------------------------------------------------------------------------------------------------------------------------------------------------------------------------------------------------------------------------------------------------------------------------------------------------------------------------------------------------------------------------------------------------------------------------------------------------------------------------------------------------------------------------------------------|
|        | Bamboo                                |          | NE.                                                                                                                                                                                                                                                                                                                                                                                                                                                                                                                                                                                                                                                                                                                                                                                                                                                                                                                                                                                                                                                                                                                                                                                                                                                                                                                                                                                                                                                                                                                                                                                                                                                                                                                                                                                                                                                                                                                                                                                                                                                                                                                            |
| L028_4 | NTT Bamboo Japanese 120cm             | 2        | - N. W.                                                                                                                                                                                                                                                                                                                                                                                                                                                                                                                                                                                                                                                                                                                                                                                                                                                                                                                                                                                                                                                                                                                                                                                                                                                                                                                                                                                                                                                                                                                                                                                                                                                                                                                                                                                                                                                                                                                                                                                                                                                                                                                        |
| L028   | NTT Bamboo Japanese 150cm             | 2        | = 40 M                                                                                                                                                                                                                                                                                                                                                                                                                                                                                                                                                                                                                                                                                                                                                                                                                                                                                                                                                                                                                                                                                                                                                                                                                                                                                                                                                                                                                                                                                                                                                                                                                                                                                                                                                                                                                                                                                                                                                                                                                                                                                                                         |
| L028_6 | NTT Bamboo Japanese 180cm             | 2        |                                                                                                                                                                                                                                                                                                                                                                                                                                                                                                                                                                                                                                                                                                                                                                                                                                                                                                                                                                                                                                                                                                                                                                                                                                                                                                                                                                                                                                                                                                                                                                                                                                                                                                                                                                                                                                                                                                                                                                                                                                                                                                                                |
| L028_7 | NTT Bamboo Japanese 210cm             | 2        | A STATE OF THE STA |
| _304FR | NTT Bamboo Natural FR 120cm           | 2        |                                                                                                                                                                                                                                                                                                                                                                                                                                                                                                                                                                                                                                                                                                                                                                                                                                                                                                                                                                                                                                                                                                                                                                                                                                                                                                                                                                                                                                                                                                                                                                                                                                                                                                                                                                                                                                                                                                                                                                                                                                                                                                                                |
| _305FR | NTT Bamboo Natural FR 150cm           |          |                                                                                                                                                                                                                                                                                                                                                                                                                                                                                                                                                                                                                                                                                                                                                                                                                                                                                                                                                                                                                                                                                                                                                                                                                                                                                                                                                                                                                                                                                                                                                                                                                                                                                                                                                                                                                                                                                                                                                                                                                                                                                                                                |
| .306FR | NTT Bamboo Natural FR 180cm           |          | The The State of t |
| .300FR | NTT Bamboo Natural FR 210cm           |          | 沙 大                                                                                                                                                                                                                                                                                                                                                                                                                                                                                                                                                                                                                                                                                                                                                                                                                                                                                                                                                                                                                                                                                                                                                                                                                                                                                                                                                                                                                                                                                                                                                                                                                                                                                                                                                                                                                                                                                                                                                                                                                                                                                                                            |
| M4FR   | NTT Bamboo Oriental FR 120cm 996lvs   | 2        | A STATE OF THE STA |
| M5FR   | NTT Bamboo Oriental FR 150cm 1800lvs  | 2        |                                                                                                                                                                                                                                                                                                                                                                                                                                                                                                                                                                                                                                                                                                                                                                                                                                                                                                                                                                                                                                                                                                                                                                                                                                                                                                                                                                                                                                                                                                                                                                                                                                                                                                                                                                                                                                                                                                                                                                                                                                                                                                                                |
| M6FR   | NTT Bamboo Oriental FR 180cm 2775lvs  | 2        |                                                                                                                                                                                                                                                                                                                                                                                                                                                                                                                                                                                                                                                                                                                                                                                                                                                                                                                                                                                                                                                                                                                                                                                                                                                                                                                                                                                                                                                                                                                                                                                                                                                                                                                                                                                                                                                                                                                                                                                                                                                                                                                                |
| M8FR   | NTT Bamboo Oriental FR 240cm 3800livs | 2        |                                                                                                                                                                                                                                                                                                                                                                                                                                                                                                                                                                                                                                                                                                                                                                                                                                                                                                                                                                                                                                                                                                                                                                                                                                                                                                                                                                                                                                                                                                                                                                                                                                                                                                                                                                                                                                                                                                                                                                                                                                                                                                                                |
|        |                                       |          | THE PROPERTY OF THE PROPERTY O |
|        |                                       |          |                                                                                                                                                                                                                                                                                                                                                                                                                                                                                                                                                                                                                                                                                                                                                                                                                                                                                                                                                                                                                                                                                                                                                                                                                                                                                                                                                                                                                                                                                                                                                                                                                                                                                                                                                                                                                                                                                                                                                                                                                                                                                                                                |
|        |                                       |          |                                                                                                                                                                                                                                                                                                                                                                                                                                                                                                                                                                                                                                                                                                                                                                                                                                                                                                                                                                                                                                                                                                                                                                                                                                                                                                                                                                                                                                                                                                                                                                                                                                                                                                                                                                                                                                                                                                                                                                                                                                                                                                                                |
|        |                                       |          |                                                                                                                                                                                                                                                                                                                                                                                                                                                                                                                                                                                                                                                                                                                                                                                                                                                                                                                                                                                                                                                                                                                                                                                                                                                                                                                                                                                                                                                                                                                                                                                                                                                                                                                                                                                                                                                                                                                                                                                                                                                                                                                                |
|        |                                       |          |                                                                                                                                                                                                                                                                                                                                                                                                                                                                                                                                                                                                                                                                                                                                                                                                                                                                                                                                                                                                                                                                                                                                                                                                                                                                                                                                                                                                                                                                                                                                                                                                                                                                                                                                                                                                                                                                                                                                                                                                                                                                                                                                |
|        |                                       |          |                                                                                                                                                                                                                                                                                                                                                                                                                                                                                                                                                                                                                                                                                                                                                                                                                                                                                                                                                                                                                                                                                                                                                                                                                                                                                                                                                                                                                                                                                                                                                                                                                                                                                                                                                                                                                                                                                                                                                                                                                                                                                                                                |
|        |                                       |          |                                                                                                                                                                                                                                                                                                                                                                                                                                                                                                                                                                                                                                                                                                                                                                                                                                                                                                                                                                                                                                                                                                                                                                                                                                                                                                                                                                                                                                                                                                                                                                                                                                                                                                                                                                                                                                                                                                                                                                                                                                                                                                                                |
|        |                                       |          |                                                                                                                                                                                                                                                                                                                                                                                                                                                                                                                                                                                                                                                                                                                                                                                                                                                                                                                                                                                                                                                                                                                                                                                                                                                                                                                                                                                                                                                                                                                                                                                                                                                                                                                                                                                                                                                                                                                                                                                                                                                                                                                                |
|        |                                       |          |                                                                                                                                                                                                                                                                                                                                                                                                                                                                                                                                                                                                                                                                                                                                                                                                                                                                                                                                                                                                                                                                                                                                                                                                                                                                                                                                                                                                                                                                                                                                                                                                                                                                                                                                                                                                                                                                                                                                                                                                                                                                                                                                |
|        |                                       |          |                                                                                                                                                                                                                                                                                                                                                                                                                                                                                                                                                                                                                                                                                                                                                                                                                                                                                                                                                                                                                                                                                                                                                                                                                                                                                                                                                                                                                                                                                                                                                                                                                                                                                                                                                                                                                                                                                                                                                                                                                                                                                                                                |
|        |                                       |          |                                                                                                                                                                                                                                                                                                                                                                                                                                                                                                                                                                                                                                                                                                                                                                                                                                                                                                                                                                                                                                                                                                                                                                                                                                                                                                                                                                                                                                                                                                                                                                                                                                                                                                                                                                                                                                                                                                                                                                                                                                                                                                                                |
|        |                                       |          |                                                                                                                                                                                                                                                                                                                                                                                                                                                                                                                                                                                                                                                                                                                                                                                                                                                                                                                                                                                                                                                                                                                                                                                                                                                                                                                                                                                                                                                                                                                                                                                                                                                                                                                                                                                                                                                                                                                                                                                                                                                                                                                                |
|        |                                       |          | TL028_4 TL028                                                                                                                                                                                                                                                                                                                                                                                                                                                                                                                                                                                                                                                                                                                                                                                                                                                                                                                                                                                                                                                                                                                                                                                                                                                                                                                                                                                                                                                                                                                                                                                                                                                                                                                                                                                                                                                                                                                                                                                                                                                                                                                  |