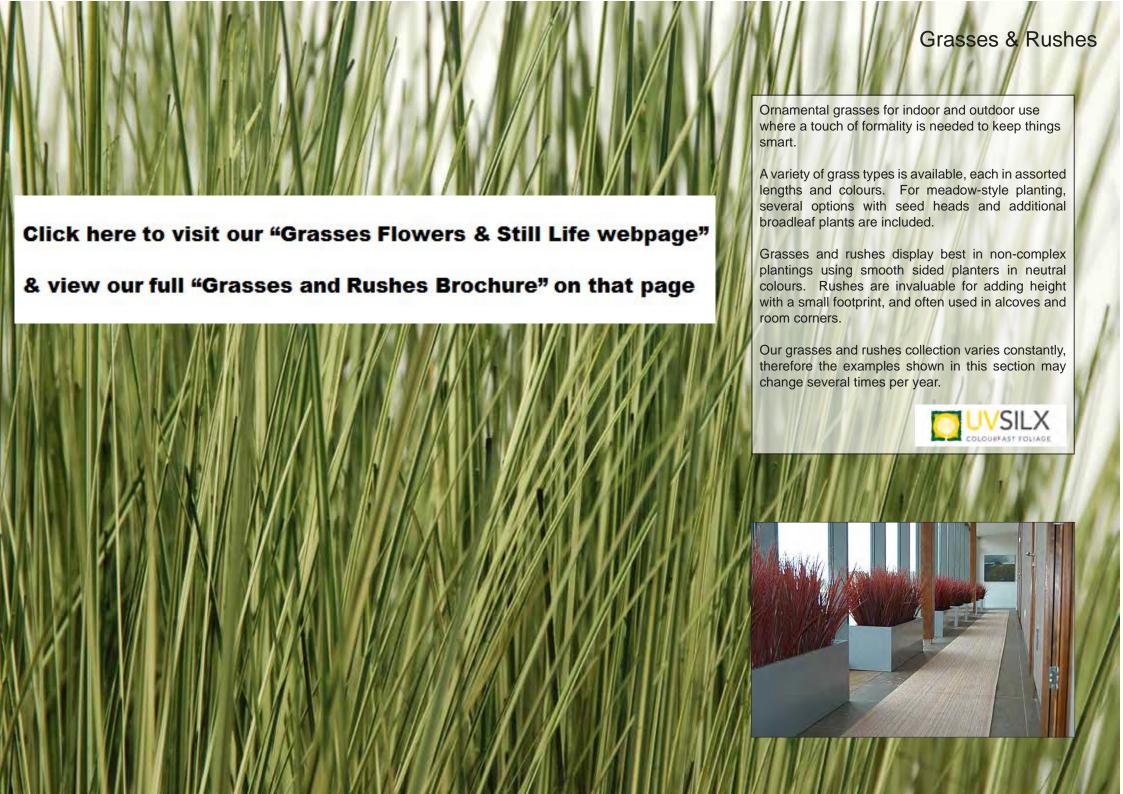

ge - now you can clad enire walls or even ceilings in greenery, or any other colour you choose.

With strict safety regulations applying to most elements of interior fitting, our FIREsilx™ inherently fire retardant foliages are the natural choice for building regulations compliance. Outdoors, our UVsilx™ will keep your walls covered in verdant foliage for many years. And with the breadth of our plant and foliage collections, no two walls need ever be the same again.

All our green-walling is fully made-to-order from your specifications.



(Above four photos) Test assembly of bespoke green-wall panels for a prestigious London department store's installation



(Top) Grape Ivy panel, (above) Exterior Ivy panels in-situ.

(Top) Mixed plants panels create a canopy, (above) Jungle Mix panel.



### Grasses & Rushes

| Product Code | Product Description       | Pack Qty |
|--------------|---------------------------|----------|
| GRS20        | Prograss Premier 20mm     | 1        |
| GRS35        | ProGrass Premier Lux 35mm | 1        |
| GRS11        | ProGrass Prime 11mm       | 1        |



From exhibition halls and parks to household gardens to professional sports pitches, PROgrass™ is the artificial turf of choice for long-lasting and hard-wearing applications.

Available in a choice of grass heights, with varying "roughness" grades giving the impressions of closetrimmed through to natural unevenness.

Colourfast and UV-stable, PROgrass remains verdant for many years and it's natural weed-blocking capability further reduces maintenance.



GRS11