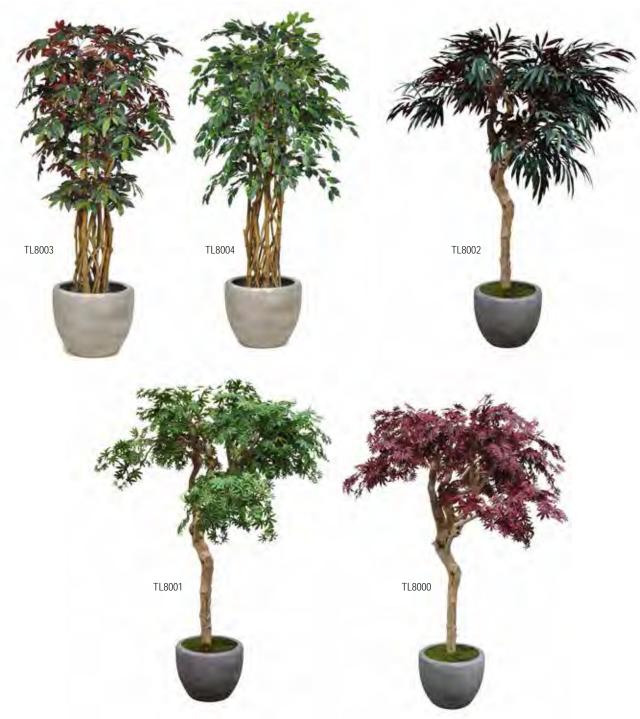

BAM5FR NTT Bamboo Oriental FR 150cm 1800lvs BAM6FR NTT Bamboo Oriental FR 180cm 2775lvs BAM8FR NTT Bamboo Oriental FR 240cm 3800lvs

TL002FR NTT Bay Laurel Ball Tree C 130cm FR NTT Bay Laurel Ball Tree E 180cm FR TL0026FR

NTT Capensia Deluxe Liana 120cm FR TL089FR4 TL089FR6 NTT Capensia Deluxe Liana 180cm FR

NTT Dracaena Reflexa Song of India FR 180cm TLDRAC5FR TLDRAC3FR NTT Dracaena Reflexa Song of India FR 90cm

TLDRAC5FRG NTT Dracaena Reflexa Song of Jamaica FR 180cm





















TL089FR6



#### **NTT Feature Stem Series**

TL8003 NTT Feature Multi Stem Capensia 180cm FR

TL8004 NTT Feature Multi Stem Ficus Green 180cm FR

TL8001 NTT Feature Stem A Green Maple 180cm FR

TL8000 NTT Feature Stem B Red Maple A 180cm FR

TL8002 NTT Feature Stem C Red Black Longifolia 180cm FR





Unless stated in individual product descriptions, planters and pots shown are not included in the product code marked.





| TL8009 | NTT Feature Stem Capensia Triple Head A 60cm FR              |
|--------|--------------------------------------------------------------|
| TL8010 | NTT Feature Stem Capensia Triple Head B 90cm FR              |
| TL8011 | NTT Feature Stem Capensia Triple Head C 120cm FR             |
| TL8012 | NTT Feature Stem Capensia Triple Head D 180cm FR             |
|        |                                                              |
| TL8013 | NTT Feature Stem Ficus Triple Head A 60cm FR                 |
| TL8014 | NTT Feature Stem Ficus Triple Head B 90cm FR                 |
| TL8015 | NTT Feature Stem Ficus Triple Head C 120cm FR                |
| TL8016