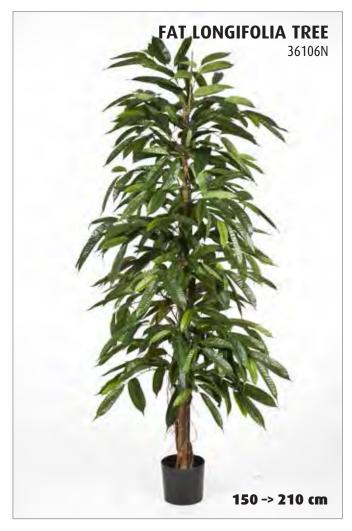

Artificial Plants & Trees Brochure

FICUS LONGIFOLIA • FEATURE STEMS • CAPENSIA • JAPANESE MAPLE • DRACAENA REFLEXA • PODOCARPUS .IA • FRUIT TREES • NATURAL BAMBOO • BAMBOO BUDDHA • JAPANESE BAMBOO • ORIENTAL BAMBOC