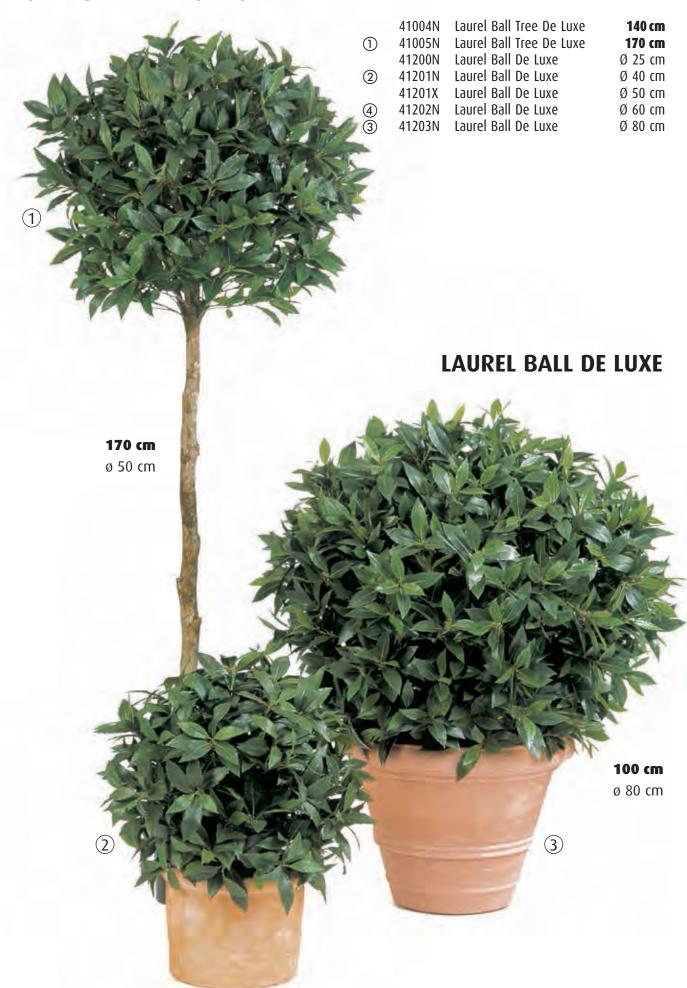

Artificial Plants & Trees Brochure

FICUS LONGIFOLIA • FEATURE STEMS • CAPENSIA • JAPANESE MAPLE • DRACAENA REFLEXA • PODOCARPUS .IA • FRUIT TREES • NATURAL BAMBOO • BAMBOO BUDDHA • JAPANESE BAMBOO • ORIENTAL BAMBOC