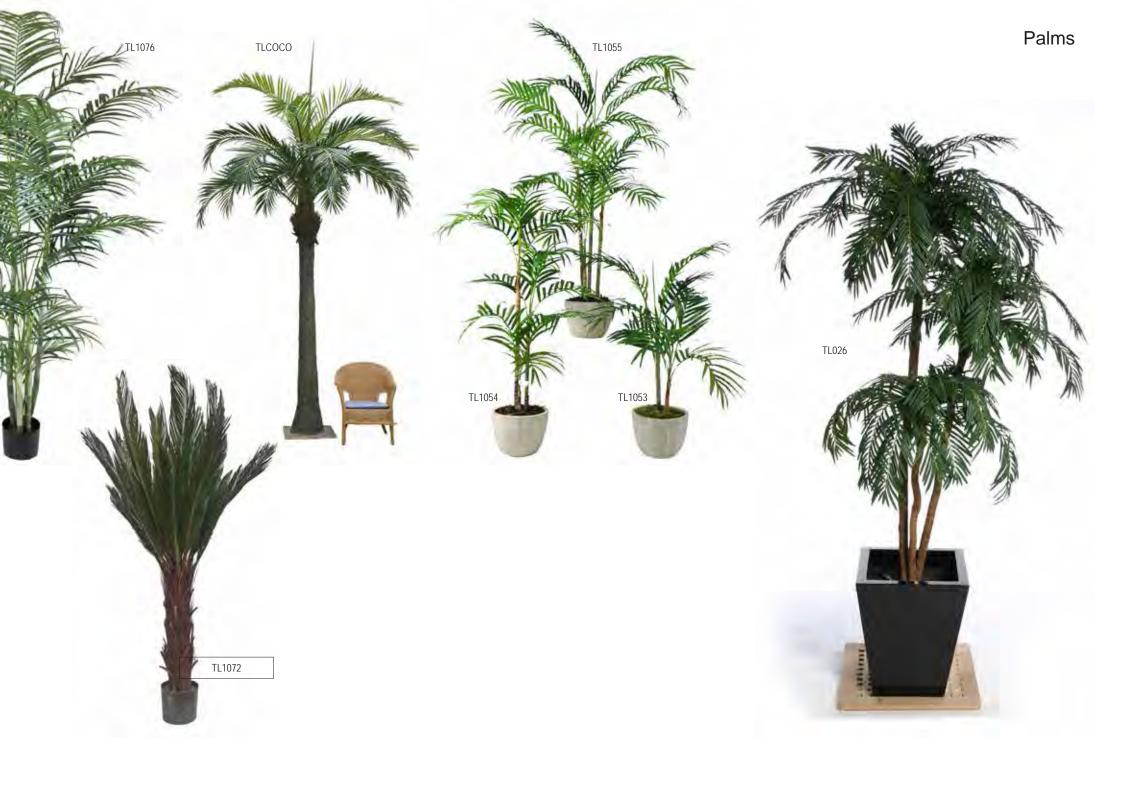

Artificial Plants & Trees Brochure

FICUS LONGIFOLIA • FEATURE STEMS • CAPENSIA • JAPANESE MAPLE • DRACAENA REFLEXA • PODOCARPUS .IA • FRUIT TREES • NATURAL BAMBOO • BAMBOO BUDDHA • JAPANESE BAMBOO • ORIENTAL BAMBOC