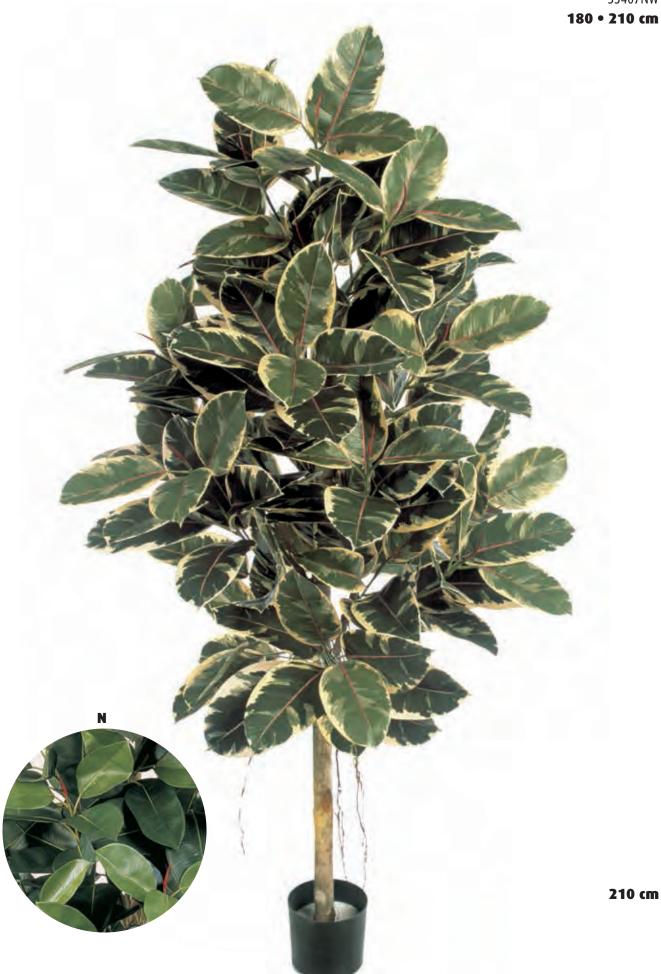

emains verdant for many years and it's natural weed-blocking capability further reduces maintenance.



GRS11





































### FICUS CORKSCREW EXOTICA











### **PODOCARPUS BONZAI**

46403N



### **PINUS BONZAI**

46202N **60 cm** 



### **PODOCARPUS MOUNTAIN TREE**



### **PODOCARPUS** ON CRAZY TRUNC





90 cm

120 cm 150 cm

150 cm













### FLOWERING COFFEE TREE

39007FL

120 -> 210 cm











# **NATURAL OLIVE TOPIARY TREE** 150 • 180 • 210 cm 180 cm

### **DRACAENA REFLEXA**

36705N

120 • 150 • 180 cm

### **DRACAENA REFLEXA**

36706NG

120 • 150 • 180 cm



### **DRACAENA FRAGRANS STEUD**

36504

120 • 150 cm











### **JAPANESE ORIENTAL BAMBOO**



### **ORIENTAL BAMBOO** 34206N 70 -> 220 cm 190 cm

### **FICUS ELASTICA**

33407NW



### **NATURAL RAPHIS PALM**

36306N

110 • 140 • 170 • 200 • 230 cm

### **RAPHIS PALM**

36206N

120 • 150 • 180 • 210 cm





### **CYCAS PLANT**



### **ARECA PALM** with pot





## **NATURAL KENTIA PALM DE LUXE** 1344XL 225 cm

# **PHOENIX DOUBLE PALM** 1538N 210 cm

### **PHOENIX PALM**

1535N

1536N 180 cm