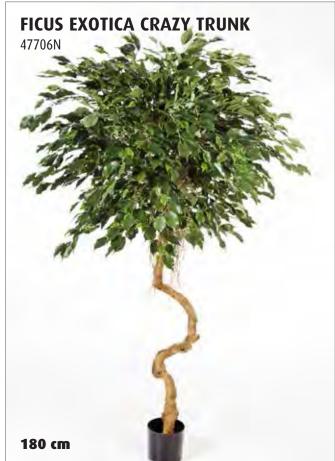

oduct Description       | Pack Qty |
|--------------|---------------------------|----------|
| GRS20        | Prograss Premier 20mm     | 1        |
| GRS35        | ProGrass Premier Lux 35mm | 1        |
| GRS11        | ProGrass Prime 11mm       | 1        |



From exhibition halls and parks to household gardens to professional sports pitches, PROgrass™ is the artificial turf of choice for long-lasting and hard-wearing applications.

Available in a choice of grass heights, with varying "roughness" grades giving the impressions of closetrimmed through to natural unevenness.

Colourfast and UV-stable, PROgrass remains verdant for many years and it's natural weed-blocking capability further reduces maintenance.



GRS11





































### FICUS CORKSCREW EXOTICA











### **PODOCARPUS BONZAI**

46403N



### **PINUS BONZAI**

46202N **60 cm** 



### **PODOCARPUS MOUNTAIN TREE**



### **PODOCARPUS** ON CRAZY TRUNC





90 cm

120 cm 150 cm

150 cm













### FLOWERING COFFEE TREE

39007FL

120 -> 210 cm











# **NATURAL OLIVE TOPIARY TREE** 150 • 180 • 210 cm 180 cm

### **DRACAENA REFLEXA**

36705N

120 • 150 • 180 cm

### **DRACAENA REFLEXA**

36706NG

120 • 150 • 180 cm



### **DRACAENA FRAGRANS STEUD**

36504

120 • 150 cm











### **JAPANESE ORIENTAL BAMBOO**



### **ORIENTAL BAMBOO** 34206N 70 -> 220 cm 190 cm

### **FICUS ELASTICA**

33407NW



### **NATURAL RAPHIS PALM**

36306N

110 • 140 • 170 • 200 • 230 cm

### **RAPHIS PALM**

36206N

120 • 150 • 180 • 210 cm





### **CYCAS PLANT**



### **ARECA PALM** with pot