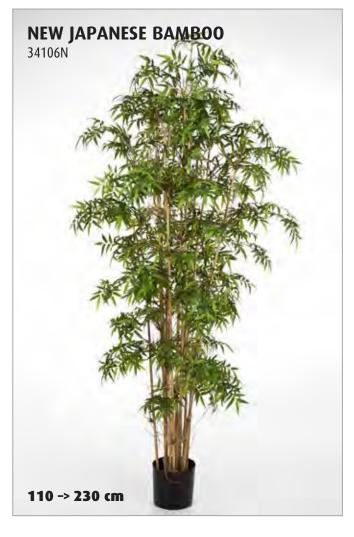

|        | Product Description                   | Pack Qty | Japanese Bamboo                                                                                                                                                                                                                                                                                                                                                                                                                                                                                                                                                                                                                                                                                                                                                                                                                                                                                                                                                                                                                                                                                                                                                                                                                                                                                                                                                                                                                                                                                                                                                                                                                                                                                                                                                                                                                                                                                                                                                                                                                                                                                                                |
|--------|---------------------------------------|----------|--------------------------------------------------------------------------------------------------------------------------------------------------------------------------------------------------------------------------------------------------------------------------------------------------------------------------------------------------------------------------------------------------------------------------------------------------------------------------------------------------------------------------------------------------------------------------------------------------------------------------------------------------------------------------------------------------------------------------------------------------------------------------------------------------------------------------------------------------------------------------------------------------------------------------------------------------------------------------------------------------------------------------------------------------------------------------------------------------------------------------------------------------------------------------------------------------------------------------------------------------------------------------------------------------------------------------------------------------------------------------------------------------------------------------------------------------------------------------------------------------------------------------------------------------------------------------------------------------------------------------------------------------------------------------------------------------------------------------------------------------------------------------------------------------------------------------------------------------------------------------------------------------------------------------------------------------------------------------------------------------------------------------------------------------------------------------------------------------------------------------------|
|        | Bamboo                                |          | NE.                                                                                                                                                                                                                                                                                                                                                                                                                                                                                                                                                                                                                                                                                                                                                                                                                                                                                                                                                                                                                                                                                                                                                                                                                                                                                                                                                                                                                                                                                                                                                                                                                                                                                                                                                                                                                                                                                                                                                                                                                                                                                                                            |
| L028_4 | NTT Bamboo Japanese 120cm             | 2        | - N. W.                                                                                                                                                                                                                                                                                                                                                                                                                                                                                                                                                                                                                                                                                                                                                                                                                                                                                                                                                                                                                                                                                                                                                                                                                                                                                                                                                                                                                                                                                                                                                                                                                                                                                                                                                                                                                                                                                                                                                                                                                                                                                                                        |
| L028   | NTT Bamboo Japanese 150cm             | 2        | = 40 M                                                                                                                                                                                                                                                                                                                                                                                                                                                                                                                                                                                                                                                                                                                                                                                                                                                                                                                                                                                                                                                                                                                                                                                                                                                                                                                                                                                                                                                                                                                                                                                                                                                                                                                                                                                                                                                                                                                                                                                                                                                                                                                         |
| L028_6 | NTT Bamboo Japanese 180cm             | 2        |                                                                                                                                                                                                                                                                                                                                                                                                                                                                                                                                                                                                                                                                                                                                                                                                                                                                                                                                                                                                                                                                                                                                                                                                                                                                                                                                                                                                                                                                                                                                                                                                                                                                                                                                                                                                                                                                                                                                                                                                                                                                                                                                |
| L028_7 | NTT Bamboo Japanese 210cm             | 2        | A STATE OF THE STA |
| _304FR | NTT Bamboo Natural FR 120cm           | 2        |                                                                                                                                                                                                                                                                                                                                                                                                                                                                                                                                                                                                                                                                                                                                                                                                                                                                                                                                                                                                                                                                                                                                                                                                                                                                                                                                                                                                                                                                                                                                                                                                                                                                                                                                                                                                                                                                                                                                                                                                                                                                                                                                |
| _305FR | NTT Bamboo Natural FR 150cm           |          |                                                                                                                                                                                                                                                                                                                                                                                                                                                                                                                                                                                                                                                                                                                                                                                                                                                                                                                                                                                                                                                                                                                                                                                                                                                                                                                                                                                                                                                                                                                                                                                                                                                                                                                                                                                                                                                                                                                                                                                                                                                                                                                                |
| .306FR | NTT Bamboo Natural FR 180cm           |          | The The State of t |
| .300FR | NTT Bamboo Natural FR 210cm           |          | 沙 大                                                                                                                                                                                                                                                                                                                                                                                                                                                                                                                                                                                                                                                                                                                                                                                                                                                                                                                                                                                                                                                                                                                                                                                                                                                                                                                                                                                                                                                                                                                                                                                                                                                                                                                                                                                                                                                                                                                                                                                                                                                                                                                            |
| M4FR   | NTT Bamboo Oriental FR 120cm 996lvs   | 2        | A STATE OF THE STA |
| M5FR   | NTT Bamboo Oriental FR 150cm 1800lvs  | 2        |                                                                                                                                                                                                                                                                                                                                                                                                                                                                                                                                                                                                                                                                                                                                                                                                                                                                                                                                                                                                                                                                                                                                                                                                                                                                                                                                                                                                                                                                                                                                                                                                                                                                                                                                                                                                                                                                                                                                                                                                                                                                                                                                |
| M6FR   | NTT Bamboo Oriental FR 180cm 2775lvs  | 2        |                                                                                                                                                                                                                                                                                                                                                                                                                                                                                                                                                                                                                                                                                                                                                                                                                                                                                                                                                                                                                                                                                                                                                                                                                                                                                                                                                                                                                                                                                                                                                                                                                                                                                                                                                                                                                                                                                                                                                                                                                                                                                                                                |
| M8FR   | NTT Bamboo Oriental FR 240cm 3800livs | 2        |                                                                                                                                                                                                                                                                                                                                                                                                                                                                                                                                                                                                                                                                                                                                                                                                                                                                                                                                                                                                                                                                                                                                                                                                                                                                                                                                                                                                                                                                                                                                                                                                                                                                                                                                                                                                                                                                                                                                                                                                                                                                                                                                |
|        |                                       |          | THE PROPERTY OF THE PROPERTY O |
|        |                                       |          |                                                                                                                                                                                                                                                                                                                                                                                                                                                                                                                                                                                                                                                                                                                                                                                                                                                                                                                                                                                                                                                                                                                                                                                                                                                                                                                                                                                                                                                                                                                                                                                                                                                                                                                                                                                                                                                                                                                                                                                                                                                                                                                                |
|        |                                       |          |                                                                                                                                                                                                                                                                                                                                                                                                                                                                                                                                                                                                                                                                                                                                                                                                                                                                                                                                                                                                                                                                                                                                                                                                                                                                                                                                                                                                                                                                                                                                                                                                                                                                                                                                                                                                                                                                                                                                                                                                                                                                                                                                |
|        |                                       |          |                                                                                                                                                                                                                                                                                                                                                                                                                                                                                                                                                                                                                                                                                                                                                                                                                                                                                                                                                                                                                                                                                                                                                                                                                                                                                                                                                                                                                                                                                                                                                                                                                                                                                                                                                                                                                                                                                                                                                                                                                                                                                                                                |
|        |                                       |          |                                                                                                                                                                                                                                                                                                                                                                                                                                                                                                                                                                                                                                                                                                                                                                                                                                                                                                                                                                                                                                                                                                                                                                                                                                                                                                                                                                                                                                                                                                                                                                                                                                                                                                                                                                                                                                                                                                                                                                                                                                                                                                                                |
|        |                                       |          |                                                                                                                                                                                                                                                                                                                                                                                                                                                                                                                                                                                                                                                                                                                                                                                                                                                                                                                                                                                                                                                                                                                                                                                                                                                                                                                                                                                                                                                                                                                                                                                                                                                                                                                                                                                                                                                                                                                                                                                                                                                                                                                                |
|        |                                       |          |                                                                                                                                                                                                                                                                                                                                                                                                                                                                                                                                                                                                                                                                                                                                                                                                                                                                                                                                                                                                                                                                                                                                                                                                                                                                                                                                                                                                                                                                                                                                                                                                                                                                                                                                                                                                                                                                                                                                                                                                                                                                                                                                |
|        |                                       |          |                                                                                                                                                                                                                                                                                                                                                                                                                                                                                                                                                                                                                                                                                                                                                                                                                                                                                                                                                                                                                                                                                                                                                                                                                                                                                                                                                                                                                                                                                                                                                                                                                                                                                                                                                                                                                                                                                                                                                                                                                                                                                                                                |
|        |                                       |          |                                                                                                                                                                                                                                                                                                                                                                                                                                                                                                                                                                                                                                                                                                                                                                                                                                                                                                                                                                                                                                                                                                                                                                                                                                                                                                                                                                                                                                                                                                                                                                                                                                                                                                                                                                                                                                                                                                                                                                                                                                                                                                                                |
|        |                                       |          |                                                                                                                                                                                                                                                                                                                                                                                                                                                                                                                                                                                                                                                                                                                                                                                                                                                                                                                                                                                                                                                                                                                                                                                                                                                                                                                                                                                                                                                                                                                                                                                                                                                                                                                                                                                                                                                                                                                                                                                                                                                                                                                                |
|        |                                       |          |                                                                                                                                                                                                                                                                                                                                                                                                                                                                                                                                                                                                                                                                                                                                                                                                                                                                                                                                                                                                                                                                                                                                                                                                                                                                                                                                                                                                                                                                                                                                                                                                                                                                                                                                                                                                                                                                                                                                                                                                                                                                                                                                |
|        |                                       |          |                                                                                                                                                                                                                                                                                                                                                                                                                                                                                                                                                                                                                                                                                                                                                                                                                                                                                                                                                                                                                                                                                                                                                                                                                                                                                                                                                                                                                                                                                                                                                                                                                                                                                                                                                                                                                                                                                                                                                                                                                                                                                                                                |
|        |                                       |          | TL028_4 TL028                                                                                                                                                                                                                                                                                                                                                                                                                                                                                                                                                                                                                                                                                                                                                                                                                                                                                                                                                                                                                                                                                                                                                                                                                                                                                                                                                                                                                                                                                                                                                                                                                                                                                                                                                                                                                                                                                                                                                                                                                                                                                                                  |