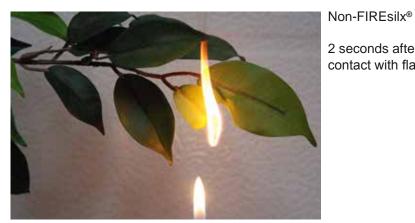

| Palm Lady 120cm FR      |
| TLFR8005   | Palm Lady 150cm FR      |
| FR8006     | Palm Lady 180cm FR      |
|            |                         |
| ROB72FR    | Palm Robellini 180cm FR |
| ROB96FR    | Palm Robellini 245cm FR |
| ROB120FR   | Palm Robellini 305cm FR |
|            |                         |







#### Topiary

FRMAT Topiary Mat Boxwood Green 25cm x 25cm FR

TL2001 Topiary Mat Grape Vine 25cm x 25cm FR

BOXSM-IFR Topiary Mat New Buxus Side 25cm x 25cm FR
BOXMATFR Topiary Mat New Buxus Top 25cm x 25cm FR

BBFR35 Topiary N- Boxwood Ball 35cm FR





Unless stated in individual product descriptions, planters and pots shown are not included in the product code marked.



Naked-flame contact testing of FIREsilx® and normal (not fire retardant) artificial foliage.







2 seconds after contact with flame



5 seconds after flame removed



Non-FIREsilx® 10 seconds after flame removed



#### Full size copies of FIREsilx® Fire Test Certificates are available on request.

AMTA

ALC:T: 40641: 0701

#### REPORT OF EXAMINATION

SUBJECT: Three Pieces of Foliage

DESCRIBED AS: 1) Variegated green leaves 2) Dark Green/Red leaves

Dark Green/Light Green leaves

TEST REQUESTED: Resistance to ignition by smooldering ignition source (cigarette) and small

gas flame (match equivalent)

RESULTS

tanition Sources 0 (cigarette) and 1 (gas) as defined in BS.5852:1990 were applied directly to

the leaves.

The following tests relate only to the ignitiability of the combustion of materials under the particular conditions of test; they are not intended as a means of assess