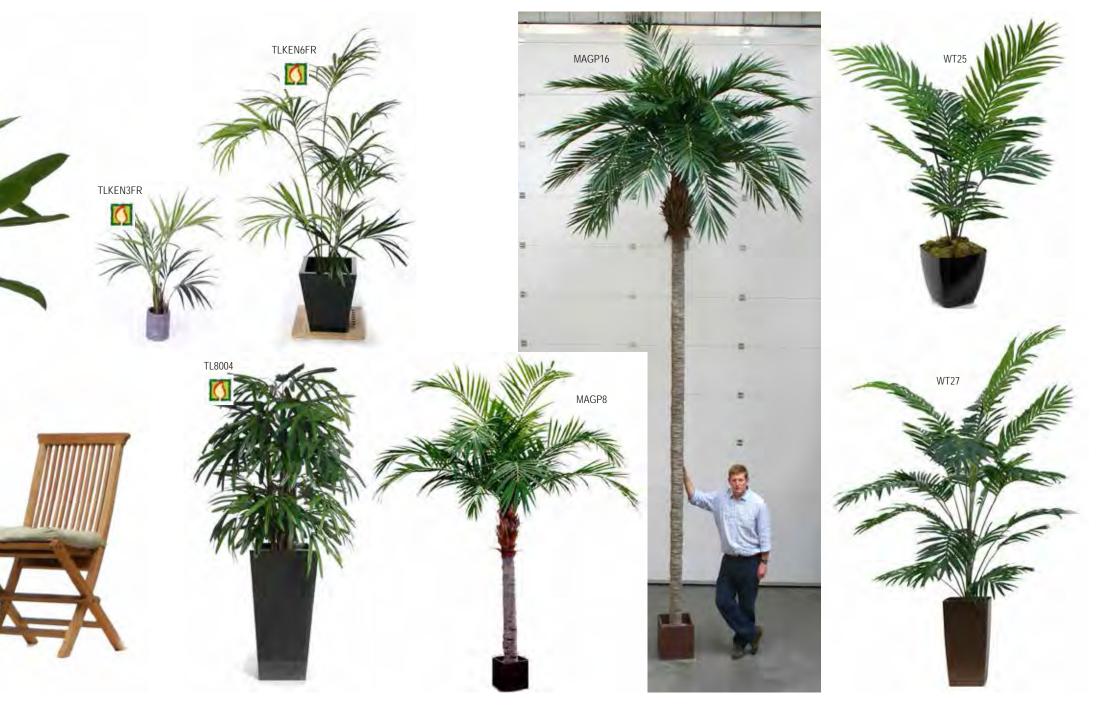

Artificial Plants & Trees Brochure

FICUS LONGIFOLIA • FEATURE STEMS • CAPENSIA • JAPANESE MAPLE • DRACAENA REFLEXA • PODOCARPUS .IA • FRUIT TREES • NATURAL BAMBOO • BAMBOO BUDDHA • JAPANESE BAMBOO • ORIENTAL BAMBOC