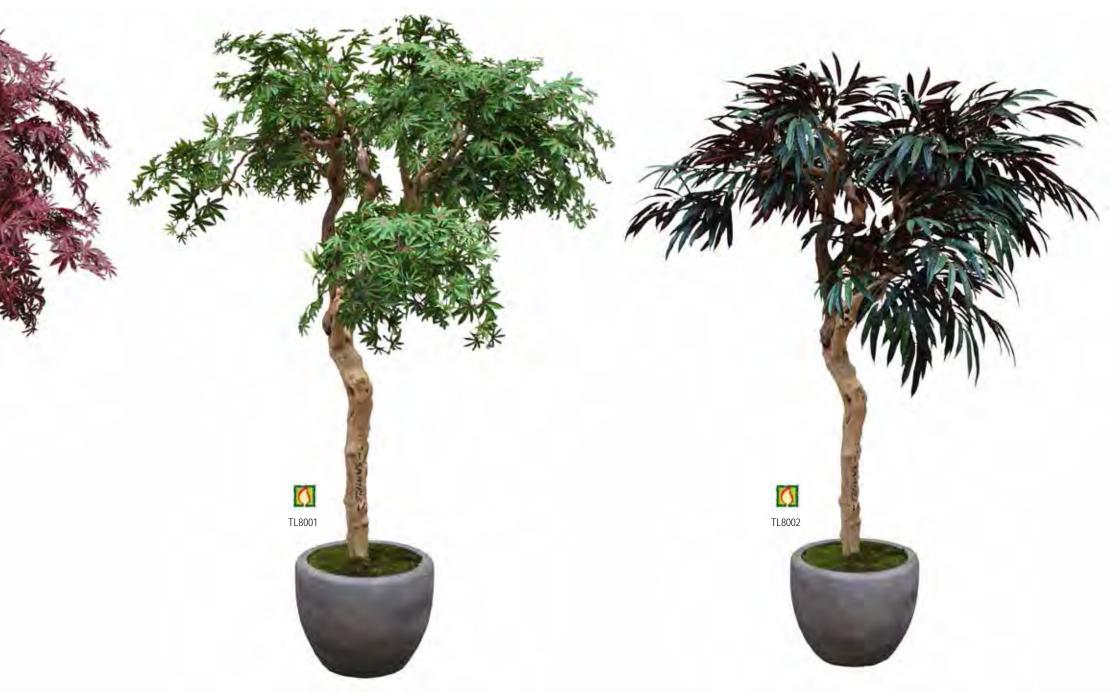

Artificial Plants & Trees Brochure

FICUS LONGIFOLIA • FEATURE STEMS • CAPENSIA • JAPANESE MAPLE • DRACAENA REFLEXA • PODOCARPUS .IA • FRUIT TREES • NATURAL BAMBOO • BAMBOO BUDDHA • JAPANESE BAMBOO • ORIENTAL BAMBOC