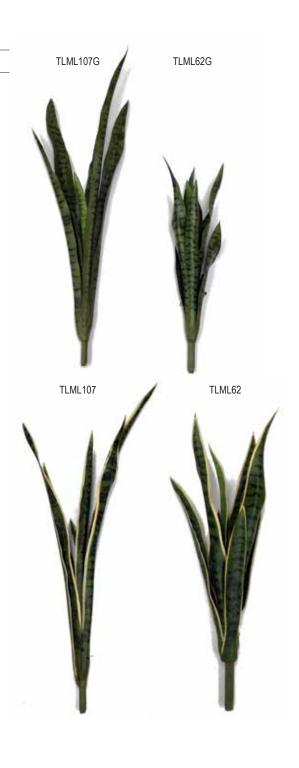

| Plants Pandanus Green 31lvs 140cm            | 2_4      |
|                             | Yucca                                        |          |
| TLYUCBS                     | Plants Yucca Burgundy 59cm w/16lvs           | 3_48     |
| TL7261                      | Plants Yucca Bush Green Red w37lvs UVSILX    | 96       |
| TLYUC92                     | Plants Yucca Elephant 92cm                   | 2_4      |
| TLYUCGS                     | Plants Yucca Green 59cm w/16 lvs             | 3_48     |
| TLYUCVS                     | Plants Yucca Green Cream 59cm w/16 lvs       | 3_48     |
| TLYUCVL                     | Plants Yucca Green Cream 64cm w/24 lvs       | 3_48     |
| WT23 Plants Yucca Head Bush |                                              | 6_72     |





Plants & Underplanting



### Plants & Underplanting

|           | Vuona (aantinuad)                               |           |           |