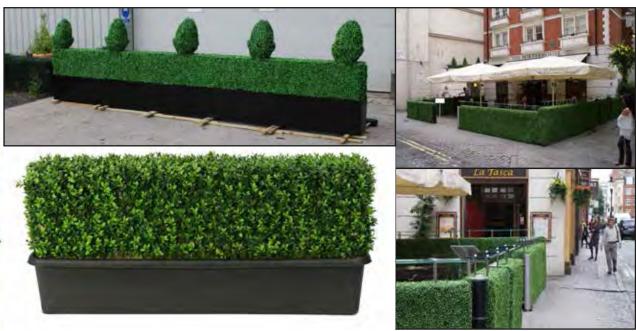

Artificial Plants & Trees Brochure

FICUS LONGIFOLIA • FEATURE STEMS • CAPENSIA • JAPANESE MAPLE • DRACAENA REFLEXA • PODOCARPUS .IA • FRUIT TREES • NATURAL BAMBOO • BAMBOO BUDDHA • JAPANESE BAMBOO • ORIENTAL BAMBOC