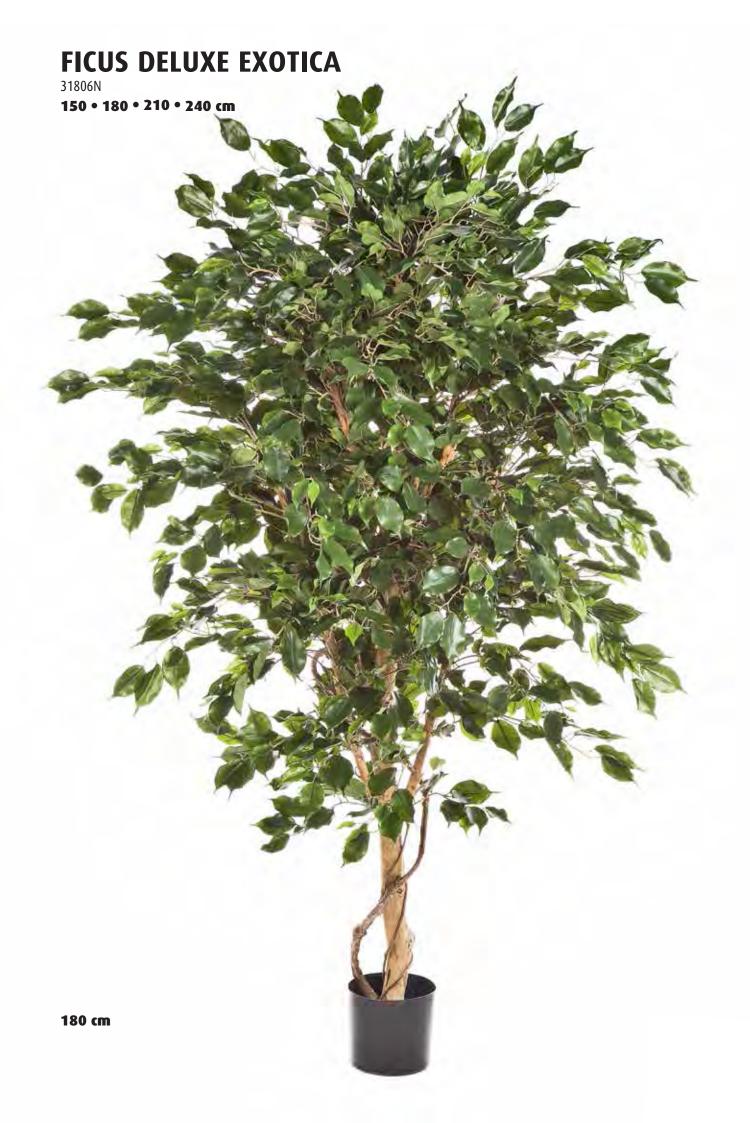

Artificial Plants & Trees Brochure

FICUS LONGIFOLIA • FEATURE STEMS • CAPENSIA • JAPANESE MAPLE • DRACAENA REFLEXA • PODOCARPUS .IA • FRUIT TREES • NATURAL BAMBOO • BAMBOO BUDDHA • JAPANESE BAMBOO • ORIENTAL BAMBOC