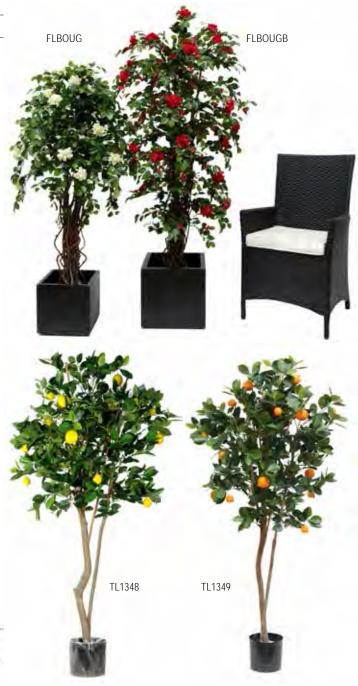

|        | Product Description                   | Pack Qty | Japanese Bamboo                                                                                                                                                                                                                                                                                                                                                                                                                                                                                                                                                                                                                                                                                                                                                                                                                                                                                                                                                                                                                                                                                                                                                                                                                                                                                                                                                                                                                                                                                                                                                                                                                                                                                                                                                                                                                                                                                                                                                                                                                                                                                                                |
|--------|---------------------------------------|----------|--------------------------------------------------------------------------------------------------------------------------------------------------------------------------------------------------------------------------------------------------------------------------------------------------------------------------------------------------------------------------------------------------------------------------------------------------------------------------------------------------------------------------------------------------------------------------------------------------------------------------------------------------------------------------------------------------------------------------------------------------------------------------------------------------------------------------------------------------------------------------------------------------------------------------------------------------------------------------------------------------------------------------------------------------------------------------------------------------------------------------------------------------------------------------------------------------------------------------------------------------------------------------------------------------------------------------------------------------------------------------------------------------------------------------------------------------------------------------------------------------------------------------------------------------------------------------------------------------------------------------------------------------------------------------------------------------------------------------------------------------------------------------------------------------------------------------------------------------------------------------------------------------------------------------------------------------------------------------------------------------------------------------------------------------------------------------------------------------------------------------------|
|        | Bamboo                                |          | NE.                                                                                                                                                                                                                                                                                                                                                                                                                                                                                                                                                                                                                                                                                                                                                                                                                                                                                                                                                                                                                                                                                                                                                                                                                                                                                                                                                                                                                                                                                                                                                                                                                                                                                                                                                                                                                                                                                                                                                                                                                                                                                                                            |
| L028_4 | NTT Bamboo Japanese 120cm             | 2        | - N. W.                                                                                                                                                                                                                                                                                                                                                                                                                                                                                                                                                                                                                                                                                                                                                                                                                                                                                                                                                                                                                                                                                                                                                                                                                                                                                                                                                                                                                                                                                                                                                                                                                                                                                                                                                                                                                                                                                                                                                                                                                                                                                                                        |
| L028   | NTT Bamboo Japanese 150cm             | 2        | = 40 M                                                                                                                                                                                                                                                                                                                                                                                                                                                                                                                                                                                                                                                                                                                                                                                                                                                                                                                                                                                                                                                                                                                                                                                                                                                                                                                                                                                                                                                                                                                                                                                                                                                                                                                                                                                                                                                                                                                                                                                                                                                                                                                         |
| L028_6 | NTT Bamboo Japanese 180cm             | 2        |                                                                                                                                                                                                                                                                                                                                                                                                                                                                                                                                                                                                                                                                                                                                                                                                                                                                                                                                                                                                                                                                                                                                                                                                                                                                                                                                                                                                                                                                                                                                                                                                                                                                                                                                                                                                                                                                                                                                                                                                                                                                                                                                |
| L028_7 | NTT Bamboo Japanese 210cm             | 2        | A STATE OF THE STA |
| _304FR | NTT Bamboo Natural FR 120cm           | 2        |                                                                                                                                                                                                                                                                                                                                                                                                                                                                                                                                                                                                                                                                                                                                                                                                                                                                                                                                                                                                                                                                                                                                                                                                                                                                                                                                                                                                                                                                                                                                                                                                                                                                                                                                                                                                                                                                                                                                                                                                                                                                                                                                |
| _305FR | NTT Bamboo Natural FR 150cm           |          |                                                                                                                                                                                                                                                                                                                                                                                                                                                                                                                                                                                                                                                                                                                                                                                                                                                                                                                                                                                                                                                                                                                                                                                                                                                                                                                                                                                                                                                                                                                                                                                                                                                                                                                                                                                                                                                                                                                                                                                                                                                                                                                                |
| .306FR | NTT Bamboo Natural FR 180cm           |          | The The State of t |
| .300FR | NTT Bamboo Natural FR 210cm           |          | 沙 大                                                                                                                                                                                                                                                                                                                                                                                                                                                                                                                                                                                                                                                                                                                                                                                                                                                                                                                                                                                                                                                                                                                                                                                                                                                                                                                                                                                                                                                                                                                                                                                                                                                                                                                                                                                                                                                                                                                                                                                                                                                                                                                            |
| M4FR   | NTT Bamboo Oriental FR 120cm 996lvs   | 2        | A STATE OF THE STA |
| M5FR   | NTT Bamboo Oriental FR 150cm 1800lvs  | 2        |                                                                                                                                                                                                                                                                                                                                                                                                                                                                                                                                                                                                                                                                                                                                                                                                                                                                                                                                                                                                                                                                                                                                                                                                                                                                                                                                                                                                                                                                                                                                                                                                                                                                                                                                                                                                                                                                                                                                                                                                                                                                                                                                |
| M6FR   | NTT Bamboo Oriental FR 180cm 2775lvs  | 2        |                                                                                                                                                                                                                                                                                                                                                                                                                                                                                                                                                                                                                                                                                                                                                                                                                                                                                                                                                                                                                                                                                                                                                                                                                                                                                                                                                                                                                                                                                                                                                                                                                                                                                                                                                                                                                                                                                                                                                                                                                                                                                                                                |
| M8FR   | NTT Bamboo Oriental FR 240cm 3800livs | 2        |                                                                                                                                                                                                                                                                                                                                                                                                                                                                                                                                                                                                                                                                                                                                                                                                                                                                                                                                                                                                                                                                                                                                                                                                                                                                                                                                                                                                                                                                                                                                                                                                                                                                                                                                                                                                                                                                                                                                                                                                                                                                                                                                |
|        |                                       |          | THE PROPERTY OF THE PROPERTY O |
|        |                                       |          |                                                                                                                                                                                                                                                                                                                                                                                                                                                                                                                                                                                                                                                                                                                                                                                                                                                                                                                                                                                                                                                                                                                                                                                                                                                                                                                                                                                                                                                                                                                                                                                                                                                                                                                                                                                                                                                                                                                                                                                                                                                                                                                                |
|        |                                       |          |                                                                                                                                                                                                                                                                                                                                                                                                                                                                                                                                                                                                                                                                                                                                                                                                                                                                                                                                                                                                                                                                                                                                                                                                                                                                                                                                                                                                                                                                                                                                                                                                                                                                                                                                                                                                                                                                                                                                                                                                                                                                                                                                |
|        |                                       |          |                                                                                                                                                                                                                                                                                                                                                                                                                                                                                                                                                                                                                                                                                                                                                                                                                                                                                                                                                                                                                                                                                                                                                                                                                                                                                                                                                                                                                                                                                                                                                                                                                                                                                                                                                                                                                                                                                                                                                                                                                                                                                                                                |
|        |                                       |          |                                                                                                                                                                                                                                                                                                                                                                                                                                                                                                                                                                                                                                                                                                                                                                                                                                                                                                                                                                                                                                                                                                                                                                                                                                                                                                                                                                                                                                                                                                                                                                                                                                                                                                                                                                                                                                                                                                                                                                                                                                                                                                                                |
|        |                                       |          |                                                                                                                                                                                                                                                                                                                                                                                                                                                                                                                                                                                                                                                                                                                                                                                                                                                                                                                                                                                                                                                                                                                                                                                                                                                                                                                                                                                                                                                                                                                                                                                                                                                                                                                                                                                                                                                                                                                                                                                                                                                                                                                                |
|        |                                       |          |                                                                                                                                                                                                                                                                                                                                                                                                                                                                                                                                                                                                                                                                                                                                                                                                                                                                                                                                                                                                                                                                                                                                                                                                                                                                                                                                                                                                                                                                                                                                                                                                                                                                                                                                                                                                                                                                                                                                                                                                                                                                                                                                |
|        |                                       |          |                                                                                                                                                                                                                                                                                                                                                                                                                                                                                                                                                                                                                                                                                                                                                                                                                                                                                                                                                                                                                                                                                                                                                                                                                                                                                                                                                                                                                                                                                                                                                                                                                                                                                                                                                                                                                                                                                                                                                                                                                                                                                                                                |
|        |                                       |          |                                                                                                                                                                                                                                                                                                                                                                                                                                                                                                                                                                                                                                                                                                                                                                                                                                                                                                                                                                                                                                                                                                                                                                                                                                                                                                                                                                                                                                                                                                                                                                                                                                                                                                                                                                                                                                                                                                                                                                                                                                                                                                                                |
|        |                                       |          |                                                                                                                                                                                                                                                                                                                                                                                                                                                                                                                                                                                                                                                                                                                                                                                                                                                                                                                                                                                                                                                                                                                                                                                                                                                                                                                                                                                                                                                                                                                                                                                                                                                                                                                                                                                                                                                                                                                                                                                                                                                                                                                                |
|        |                                       |          |                                                                                                                                                                                                                                                                                                                                                                                                                                                                                                                                                                                                                                                                                                                                                                                                                                                                                                                                                                                                                                                                                                                                                                                                                                                                                                                                                                                                                                                                                                                                                                                                                                                                                                                                                                                                                                                                                                                                                                                                                                                                                                                                |
|        |                                       |          |                                                                                                                                                                                                                                                                                                                                                                                                                                                                                                                                                                                                                                                                                                                                                                                                                                                                                                                                                                                                                                                                                                                                                                                                                                                                                                                                                                                                                                                                                                                                                                                                                                                                                                                                                                                                                                                                                                                                                                                                                                                                                                                                |
|        |                                       |          | TL028_4 TL028                                                                                                                                                                                                                                                                                                                                                                                                                                                                                                                                                                                                                                                                                                                                                                                                                                                                                                                                                                                                                                                                                                                                                                                                                                                                                                                                                                                                                                                                                                                                                                                                                                                                                                                                                                                                                                                                                                                                                                                                                                                                                                                  |