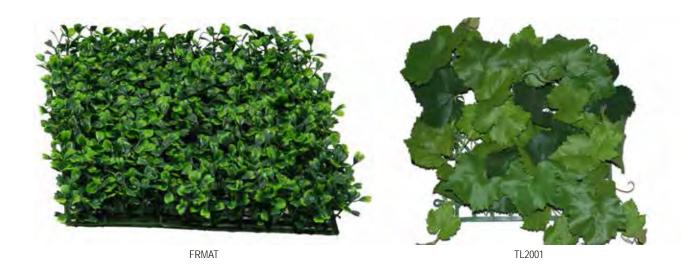

|





Unless stated in individual product descriptions, planters and pots shown are not included in the product code marked.





| TLHEL170FR | Palm Heliconia 170cm FR |
|------------|-------------------------|
| TLKEN4FR   | Palm Kentia 120cm FR    |
| TLKEN5FR   | Palm Kentia 150cm FR    |
| TLKEN6FR   | Palm Kentia 180cm FR    |
| TLKEN7FR   | Palm Kentia 210cm FR    |
| TLKEN3FR   | Palm Kentia 90cm FR     |
|            |                         |
| TLFR8004   | Palm Lady 120cm FR      |
| TLFR8005   | Palm Lady 150cm FR      |
| FR8006     | Palm Lady 180cm FR      |
|            |                         |
| ROB72FR    | Palm Robellini 180cm FR |
| ROB96FR    | Palm Robellini 245cm FR |
| ROB120FR   | Palm Robellini 305cm FR |
|            |                         |







#### Topiary

FRMAT Topiary Mat Boxwood Green 25cm x 25cm FR

TL2001 Topiary Mat Grape Vine 25cm x 25cm FR

BOXSM-IFR Topiary Mat New Buxus Side 25cm x 25cm FR
BOXMATFR Topiary Mat New Buxus Top 25cm x 25cm FR

BBFR35 Topiary N- Boxwood Ball 35cm FR





Unless stated in individual product descriptions, planters and pots shown are not included in the product code marked.



Naked-flame contact testing of FIREsilx® and normal (not fire retardant) artificial foliage.







2 seconds after contact with flame



5 seconds after flame removed



Non-FIREsilx® 10 seconds after flame removed



#### Full size copies of FIREsilx® Fire Test Certificates are available on request.

AMTA

ALC:T: 40641: 0701

#### REPORT OF EXAMINATION

SUBJECT: Three Pieces of Foliage

DESCRIBED AS: 1) Variegated