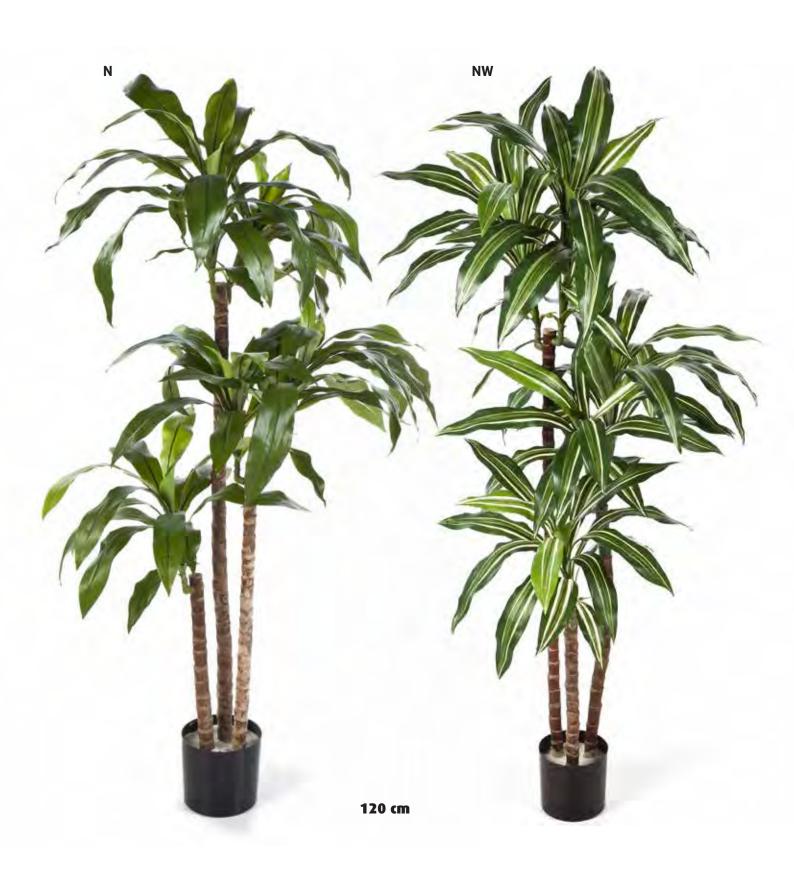

|        | Product Description                   | Pack Qty | Japanese Bamboo                                                                                                                                                                                                                                                                                                                                                                                                                                                                                                                                                                                                                                                                                                                                                                                                                                                                                                                                                                                                                                                                                                                                                                                                                                                                                                                                                                                                                                                                                                                                                                                                                                                                                                                                                                                                                                                                                                                                                                                                                                                                                                                |
|--------|---------------------------------------|----------|--------------------------------------------------------------------------------------------------------------------------------------------------------------------------------------------------------------------------------------------------------------------------------------------------------------------------------------------------------------------------------------------------------------------------------------------------------------------------------------------------------------------------------------------------------------------------------------------------------------------------------------------------------------------------------------------------------------------------------------------------------------------------------------------------------------------------------------------------------------------------------------------------------------------------------------------------------------------------------------------------------------------------------------------------------------------------------------------------------------------------------------------------------------------------------------------------------------------------------------------------------------------------------------------------------------------------------------------------------------------------------------------------------------------------------------------------------------------------------------------------------------------------------------------------------------------------------------------------------------------------------------------------------------------------------------------------------------------------------------------------------------------------------------------------------------------------------------------------------------------------------------------------------------------------------------------------------------------------------------------------------------------------------------------------------------------------------------------------------------------------------|
|        | Bamboo                                |          | NE.                                                                                                                                                                                                                                                                                                                                                                                                                                                                                                                                                                                                                                                                                                                                                                                                                                                                                                                                                                                                                                                                                                                                                                                                                                                                                                                                                                                                                                                                                                                                                                                                                                                                                                                                                                                                                                                                                                                                                                                                                                                                                                                            |
| L028_4 | NTT Bamboo Japanese 120cm             | 2        | - N. W.                                                                                                                                                                                                                                                                                                                                                                                                                                                                                                                                                                                                                                                                                                                                                                                                                                                                                                                                                                                                                                                                                                                                                                                                                                                                                                                                                                                                                                                                                                                                                                                                                                                                                                                                                                                                                                                                                                                                                                                                                                                                                                                        |
| L028   | NTT Bamboo Japanese 150cm             | 2        | = 40 M                                                                                                                                                                                                                                                                                                                                                                                                                                                                                                                                                                                                                                                                                                                                                                                                                                                                                                                                                                                                                                                                                                                                                                                                                                                                                                                                                                                                                                                                                                                                                                                                                                                                                                                                                                                                                                                                                                                                                                                                                                                                                                                         |
| L028_6 | NTT Bamboo Japanese 180cm             | 2        |                                                                                                                                                                                                                                                                                                                                                                                                                                                                                                                                                                                                                                                                                                                                                                                                                                                                                                                                                                                                                                                                                                                                                                                                                                                                                                                                                                                                                                                                                                                                                                                                                                                                                                                                                                                                                                                                                                                                                                                                                                                                                                                                |
| L028_7 | NTT Bamboo Japanese 210cm             | 2        | A STATE OF THE STA |
| _304FR | NTT Bamboo Natural FR 120cm           | 2        |                                                                                                                                                                                                                                                                                                                                                                                                                                                                                                                                                                                                                                                                                                                                                                                                                                                                                                                                                                                                                                                                                                                                                                                                                                                                                                                                                                                                                                                                                                                                                                                                                                                                                                                                                                                                                                                                                                                                                                                                                                                                                                                                |
| _305FR | NTT Bamboo Natural FR 150cm           |          |                                                                                                                                                                                                                                                                                                                                                                                                                                                                                                                                                                                                                                                                                                                                                                                                                                                                                                                                                                                                                                                                                                                                                                                                                                                                                                                                                                                                                                                                                                                                                                                                                                                                                                                                                                                                                                                                                                                                                                                                                                                                                                                                |
| .306FR | NTT Bamboo Natural FR 180cm           |          | The The State of t |
| .300FR | NTT Bamboo Natural FR 210cm           |          | 沙 大                                                                                                                                                                                                                                                                                                                                                                                                                                                                                                                                                                                                                                                                                                                                                                                                                                                                                                                                                                                                                                                                                                                                                                                                                                                                                                                                                                                                                                                                                                                                                                                                                                                                                                                                                                                                                                                                                                                                                                                                                                                                                                                            |
| M4FR   | NTT Bamboo Oriental FR 120cm 996lvs   | 2        | A STATE OF THE STA |
| M5FR   | NTT Bamboo Oriental FR 150cm 1800lvs  | 2        |                                                                                                                                                                                                                                                                                                                                                                                                                                                                                                                                                                                                                                                                                                                                                                                                                                                                                                                                                                                                                                                                                                                                                                                                                                                                                                                                                                                                                                                                                                                                                                                                                                                                                                                                                                                                                                                                                                                                                                                                                                                                                                                                |
| M6FR   | NTT Bamboo Oriental FR 180cm 2775lvs  | 2        |                                                                                                                                                                                                                                                                                                                                                                                                                                                                                                                                                                                                                                                                                                                                                                                                                                                                                                                                                                                                                                                                                                                                                                                                                                                                                                                                                                                                                                                                                                                                                                                                                                                                                                                                                                                                                                                                                                                                                                                                                                                                                                                                |
| M8FR   | NTT Bamboo Oriental FR 240cm 3800livs | 2        |                                                                                                                                                                                                                                                                                                                                                                                                                                                                                                                                                                                                                                                                                                                                                                                                                                                                                                                                                                                                                                                                                                                                                                                                                                                                                                                                                                                                                                                                                                                                                                                                                                                                                                                                                                                                                                                                                                                                                                                                                                                                                                                                |
|        |                                       |          | THE PROPERTY OF THE PROPERTY O |
|        |                                       |          |                                                                                                                                                                                                                                                                                                                                                                                                                                                                                                                                                                                                                                                                                                                                                                                                                                                                                                                                                                                                                                                                                                                                                                                                                                                                                                                                                                                                                                                                                                                                                                                                                                                                                                                                                                                                                                                                                                                                                                                                                                                                                                                                |
|        |                                       |          |                                                                                                                                                                                                                                                                                                                                                                                                                                                                                                                                                                                                                                                                                                                                                                                                                                                                                                                                                                                                                                                                                                                                                                                                                                                                                                                                                                                                                                                                                                                                                                                                                                                                                                                                                                                                                                                                                                                                                                                                                                                                                                                                |
|        |                                       |          |                                                                                                                                                                                                                                                                                                                                                                                                                                                                                                                                                                                                                                                                                                                                                                                                                                                                                                                                                                                                                                                                                                                                                                                                                                                                                                                                                                                                                                                                                                                                                                                                                                                                                                                                                                                                                                                                                                                                                                                                                                                                                                                                |
|        |                                       |          |                                                                                                                                                                                                                                                                                                                                                                                                                                                                                                                                                                                                                                                                                                                                                                                                                                                                                                                                                                                                                                                                                                                                                                                                                                                                                                                                                                                                                                                                                                                                                                                                                                                                                                                                                                                                                                                                                                                                                                                                                                                                                                                                |
|        |                                       |          |                                                                                                                                                                                                                                                                                                                                                                                                                                                                                                                                                                                                                                                                                                                                                                                                                                                                                                                                                                                                                                                                                                                                                                                                                                                                                                                                                                                                                                                                                                                                                                                                                                                                                                                                                                                                                                                                                                                                                                                                                                                                                                                                |
|        |                                       |          |                                                                                                                                                                                                                                                                                                                                                                                                                                                                                                                                                                                                                                                                                                                                                                                                                                                                                                                                                                                                                                                                                                                                                                                                                                                                                                                                                                                                                                                                                                                                                                                                                                                                                                                                                                                                                                                                                                                                                                                                                                                                                                                                |
|        |                                       |          |                                                                                                                                                                                                                                                                                                                                                                                                                                                                                                                                                                                                                                                                                                                                                                                                                                                                                                                                                                                                                                                                                                                                                                                                                                                                                                                                                                                                                                                                                                                                                                                                                                                                                                                                                                                                                                                                                                                                                                                                                                                                                                                                |
|        |                                       |          |                                                                                                                                                                                                                                                                                                                                                                                                                                                                                                                                                                                                                                                                                                                                                                                                                                                                                                                                                                                                                                                                                                                                                                                                                                                                                                                                                                                                                                                                                                                                                                                                                                                                                                                                                                                                                                                                                                                                                                                                                                                                                                                                |
|        |                                       |          |                                                                                                                                                                                                                                                                                                                                                                                                                                                                                                                                                                                                                                                                                                                                                                                                                                                                                                                                                                                                                                                                                                                                                                                                                                                                                                                                                                                                                                                                                                                                                                                                                                                                                                                                                                                                                                                                                                                                                                                                                                                                                                                                |
|        |                                       |          |                                                                                                                                                                                                                                                                                                                                                                                                                                                                                                                                                                                                                                                                                                                                                                                                                                                                                                                                                                                                                                                                                                                                                                                                                                                                                                                                                                                                                                                                                                                                                                                                                                                                                                                                                                                                                                                                                                                                                                                                                                                                                                                                |
|        |                                       |          |                                                                                                                                                                                                                                                                                                                                                                                                                                                                                                                                                                                                                                                                                                                                                                                                                                                                                                                                                                                                                                                                                                                                                                                                                                                                                                                                                                                                                                                                                                                                                                                                                                                                                                                                                                                                                                                                                                                                                                                                                                                                                                                                |
|        |                                       |          | TL028_4 TL028                                                                                                                                                                                                                                                                                                                                                                                                                                                                                                                                                                                                                                                                                                                                                                                                                                                                                                                                                                                                                                                                                                                                                                                                                                                                                                                                                                                                                                                                                                                                                                                                                                                                                                                                                                                                                                                                                                                                                                                                                                                                                                                  |