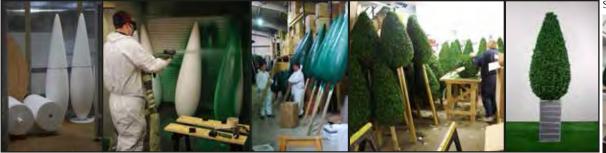

utdoors.

Bespoke trees can be built to any shape you want; from slim and elegant columnars to broad canopy, umbrella-like, woodland spreads. The more detail you give us for your requirements, the more closely we can match them.





**Product:** 3m Mountain Gum built on Natural Stems (TLGUM) Planter: Bayon Range (M/BAYON60)

**Product:** 2m Black Olive built on Natural Stems (TLBOLIVE) **Planter:** Cuenca Range (M/CUENCA50T)

### Columna Range

These tall natural looking trees are ideal for breaking up and softening large areas.





### Bamboo

Available on a variety of different stems. Three foliage types available. Heights up to 15m.



### **Bespoke & Custom-made**





Our assorted Rapid-Prototyping facilities combine to enable "one off" bespoke builds such as the Stag's Head above



For larger orders that allow "production runs" we can return high throughput with high quality and consistency, despite the artisan nature of each stage.

### Bespoke Topiaries

Let your imagination run wild with our bespoke topiary range. If you can draw or sketch what you're thinking of, we can probably make it.

Popular subjects for our individualised topiaries include company names and logos, geometric shapes, objects symbolic to a company's operations, and seasonally-themed display decor.

Large-batch bespoke topiaries have included building a forest of tear-drop shaped trees and projects involving extremely long hedging runs.



### **Bespoke & Custom-made**



Acuba shrub as screening in large terracotta planters.



Probably the most popular of our bespoke ranges is custom-made b