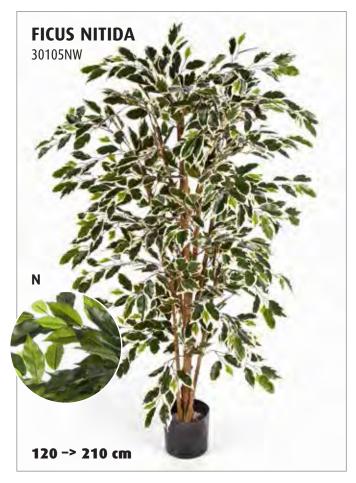

x panel.



### Grasses & Rushes

| Product Code | Product Description       | Pack Qty |
|--------------|---------------------------|----------|
| GRS20        | Prograss Premier 20mm     | 1        |
| GRS35        | ProGrass Premier Lux 35mm | 1        |
| GRS11        | ProGrass Prime 11mm       | 1        |



From exhibition halls and parks to household gardens to professional sports pitches, PROgrass™ is the artificial turf of choice for long-lasting and hard-wearing applications.

Available in a choice of grass heights, with varying "roughness" grades giving the impressions of closetrimmed through to natural unevenness.

Colourfast and UV-stable, PROgrass remains verdant for many years and it's natural weed-blocking capability further reduces maintenance.



GRS11





































### FICUS CORKSCREW EXOTICA











### **PODOCARPUS BONZAI**

46403N



### **PINUS BONZAI**

46202N **60 cm** 



### **PODOCARPUS MOUNTAIN TREE**



### **PODOCARPUS** ON CRAZY TRUNC





90 cm

120 cm 150 cm

150 cm













### FLOWERING COFFEE TREE

39007FL

120 -> 210 cm











# **NATURAL OLIVE TOPIARY TREE** 150 • 180 • 210 cm 180 cm

### **DRACAENA REFLEXA**

36705N

120 • 150 • 180 cm

### **DRACAENA REFLEXA**

36706NG

120 • 150 • 180 cm



### **DRACAENA FRAGRANS STEUD**

36504

120 • 150 cm











### **JAPANESE ORIENTAL BAMBOO**



### **ORIENTAL BAMBOO** 34206N 70 -> 220 cm 190 cm

### **FICUS ELASTICA**

33407NW



### **NATURAL RAPHIS PALM**

36306N

110 • 140 • 170 • 200 • 230 cm

### **RAPHIS PALM**

36206N

120 • 150 • 180 • 210 cm