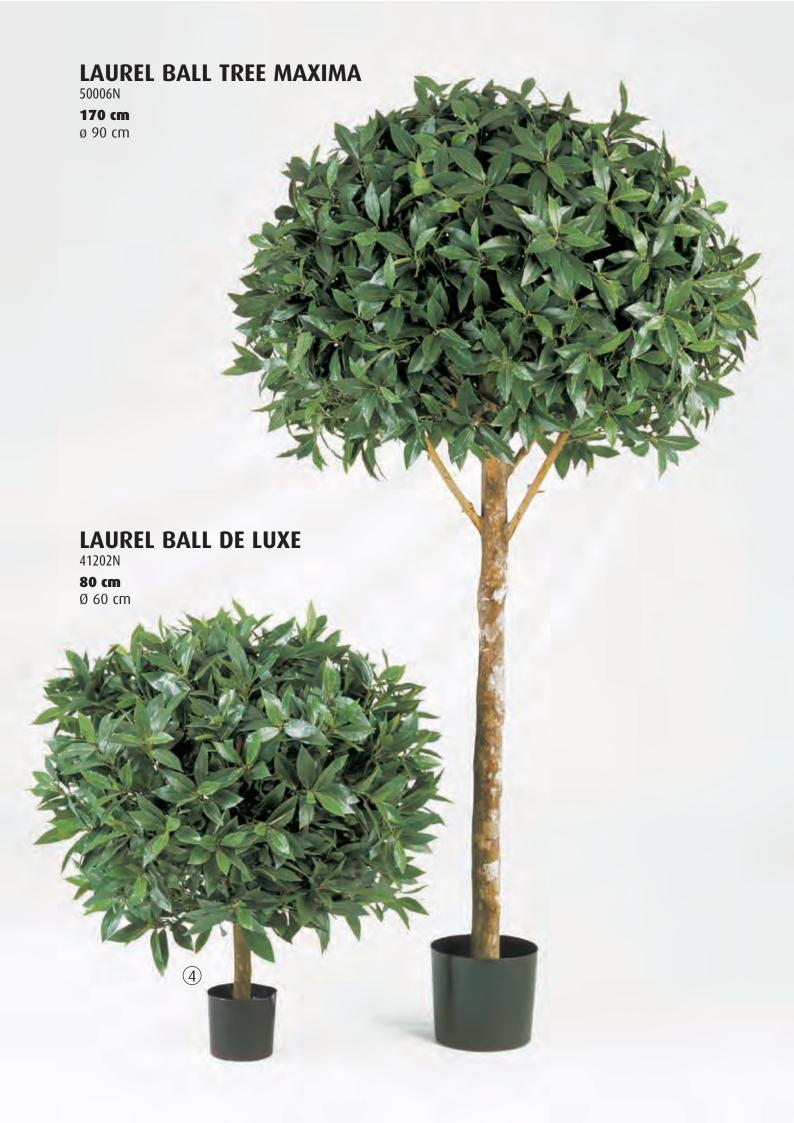

Artificial Plants & Trees Brochure

FICUS LONGIFOLIA • FEATURE STEMS • CAPENSIA • JAPANESE MAPLE • DRACAENA REFLEXA • PODOCARPUS .IA • FRUIT TREES • NATURAL BAMBOO • BAMBOO BUDDHA • JAPANESE BAMBOO • ORIENTAL BAMBOC