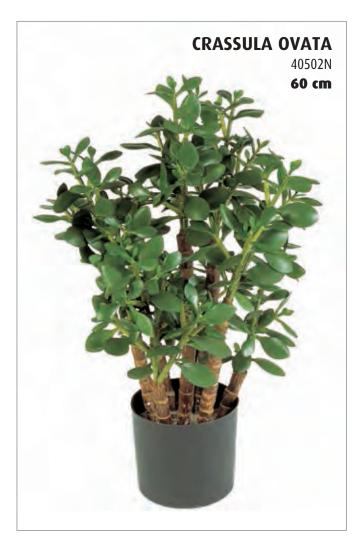

|



# SMARAGD ZAMIO PLANT 46303N 90 cm

### **PITTISPORUM BALL TREE**

40202N **65 cm** 

ø 65 cm



### **RUBBER PLANT**

33803N



### **FICUS LYRATA**



### **FICUS PANDA MICROCARPA**









In this section you will find...

LARGE SPECIMEN TREES CONTRACT COLLECTION • SPECIMEN BESPOKE TREES •
THE FABRICATE RANGE • FABRICATED HANDPAINTED RESIN TRUNKS • OLIVE TR

With almost 20 years experience of providing bespoke landscaping solutions, our client portfolio includes amusement parks, architects, building developers, decorators, designers, events & facilities managers, florists, garden centres, hotels & hospitality organisers, museums, palaces, screen and stage production companies, shop pub & office fitters, sports & liesure centres, theme parks and watersports centres.

Our dedicated and meticulous design team liaise with you throughout the planning process, then supervise our in-house artisans manufacturing to your exact specifications with meticulous attention to detail.