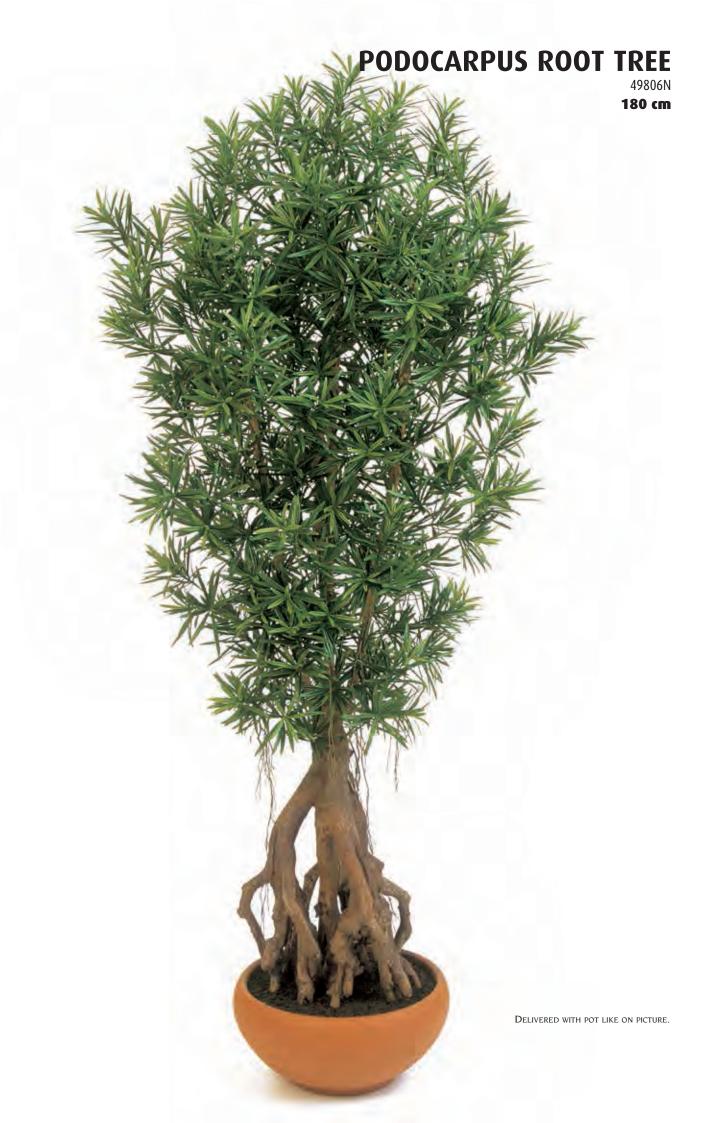

Artificial Plants & Trees Brochure

FICUS LONGIFOLIA • FEATURE STEMS • CAPENSIA • JAPANESE MAPLE • DRACAENA REFLEXA • PODOCARPUS .IA • FRUIT TREES • NATURAL BAMBOO • BAMBOO BUDDHA • JAPANESE BAMBOO • ORIENTAL BAMBOC