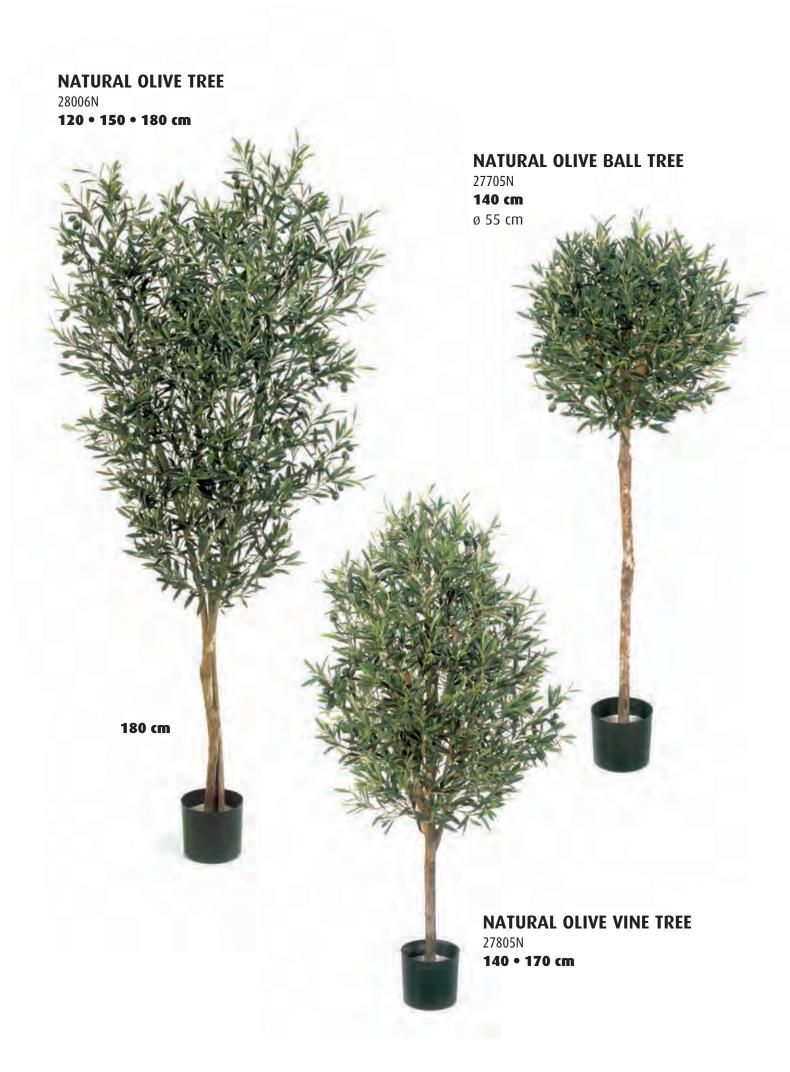

Artificial Plants & Trees Brochure

FICUS LONGIFOLIA • FEATURE STEMS • CAPENSIA • JAPANESE MAPLE • DRACAENA REFLEXA • PODOCARPUS .IA • FRUIT TREES • NATURAL BAMBOO • BAMBOO BUDDHA • JAPANESE BAMBOO • ORIENTAL BAMBOC