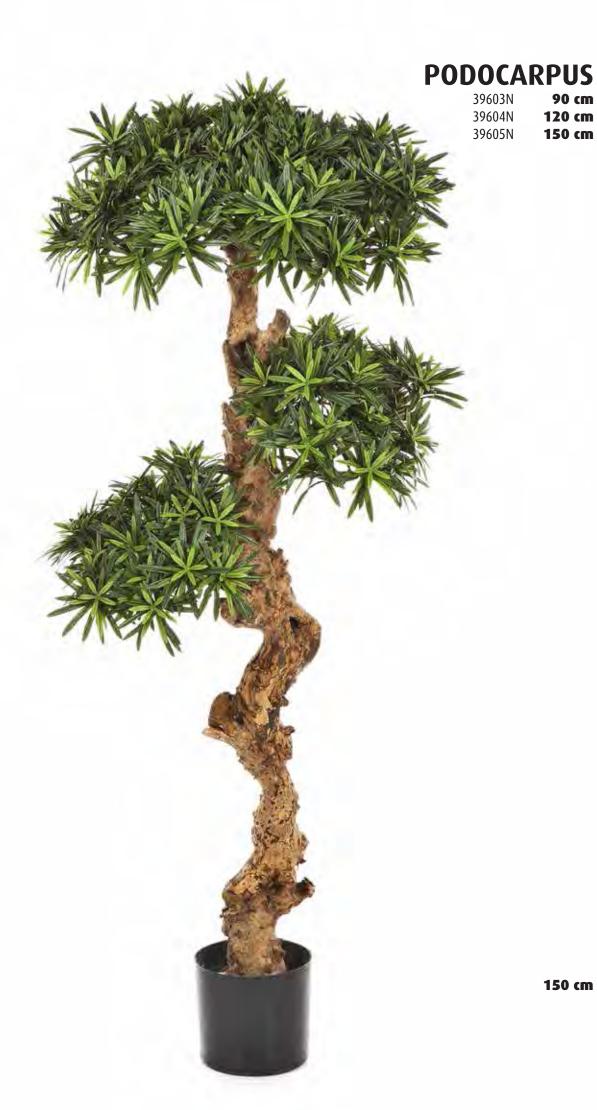

Artificial Plants & Trees Brochure

FICUS LONGIFOLIA • FEATURE STEMS • CAPENSIA • JAPANESE MAPLE • DRACAENA REFLEXA • PODOCARPUS .IA • FRUIT TREES • NATURAL BAMBOO • BAMBOO BUDDHA • JAPANESE BAMBOO • ORIENTAL BAMBOC