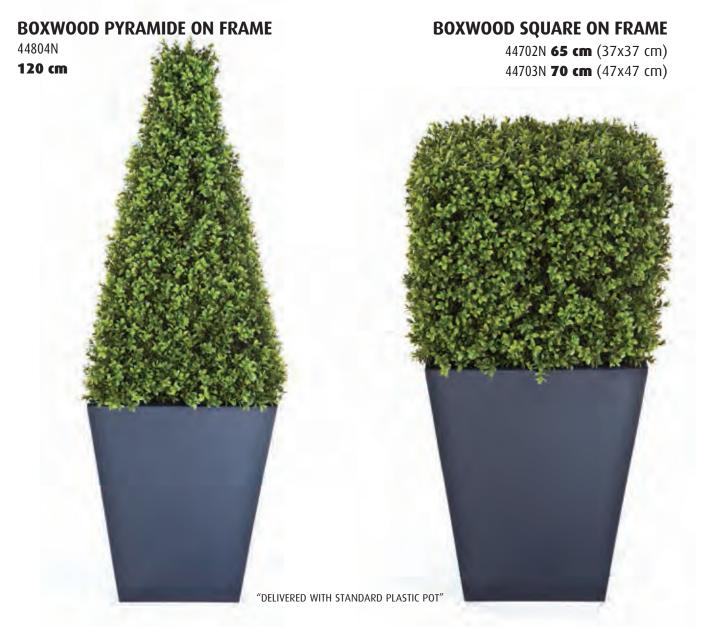

|
|              | BOXB50 BOX1_2                            | BOXB42 & BOXB50 New Buxus Ball  also available as TL7314 / TL7315  UVSILX Exterior Grade New Buxus Ball |



### Topiary Shapes (Pre-made)



### **BUXUS BALL**





### **BUXUS BALL TREE & BUXUS BALLS**



### **BUXUS CONE TOWER TREE** 53503N 53504N 90 cm 120 cm



### BUXUS PYRAMIDE "ON FRAME"

53904N

### BUXUS SQUARE "ON FRAME"

54102N 30 x 30 cm 54103N 45 x 45 cm





"DELIVERED WITH STANDARD PLASTIC POT"

### **BOXWOOD TOWER TREE**

44105N

size: **105 • 140 • 170 cm** 

ø: 45 • 55 • 60 cm

### **BOXWOOD BALL TREE**

44305N

size: **105 • 140 • 170 cm** 

ø: 40 • 50 • 65 cm







### **BOXWOOD BALL**

445XXL **100 cm** ø 100 cm



### **BOXWOOD DOUBLE BALL**

43905N

165 cm

### **BOXWOOD TRIPLE BALL**

43806N

190 cm







### Topiary Shapes (Pre-made)

| Product Code | Product Description                                  | Pack Qty |  |
|--------------|------------------------------------------------------|----------|--|
|              | Cedar Topiaries                                      |          |  |
| TL1329       | Topiary Cedar Light Green Single Ball 120cm          | 2        |  |
| TL1332       | Topiary Cedar Light Green Topiary Bush 50cm Diameter |          |  |
| TL1330       | Topiary Cedar Light Green Triple Ball 150cm          | 2        |  |
| TL600G       | Topiary Cedar Mini Pine Light Green 54cm             | 12_72    |  |
| TL7325       | Topiary Cedar Tree Green in Plastic Pot 82cm         | 2_12     |  |





### Topiary Shapes (Pre-made)









### Topiary Mats for hedging and