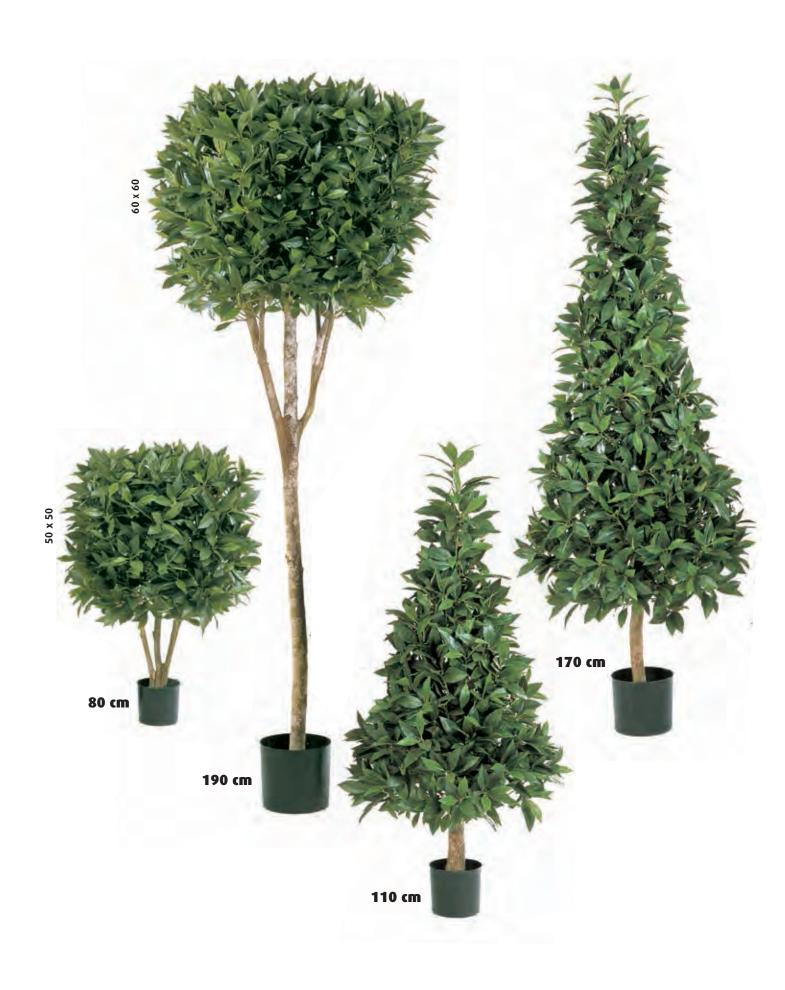

Artificial Plants & Trees Brochure

FICUS LONGIFOLIA • FEATURE STEMS • CAPENSIA • JAPANESE MAPLE • DRACAENA REFLEXA • PODOCARPUS .IA • FRUIT TREES • NATURAL BAMBOO • BAMBOO BUDDHA • JAPANESE BAMBOO • ORIENTAL BAMBOC