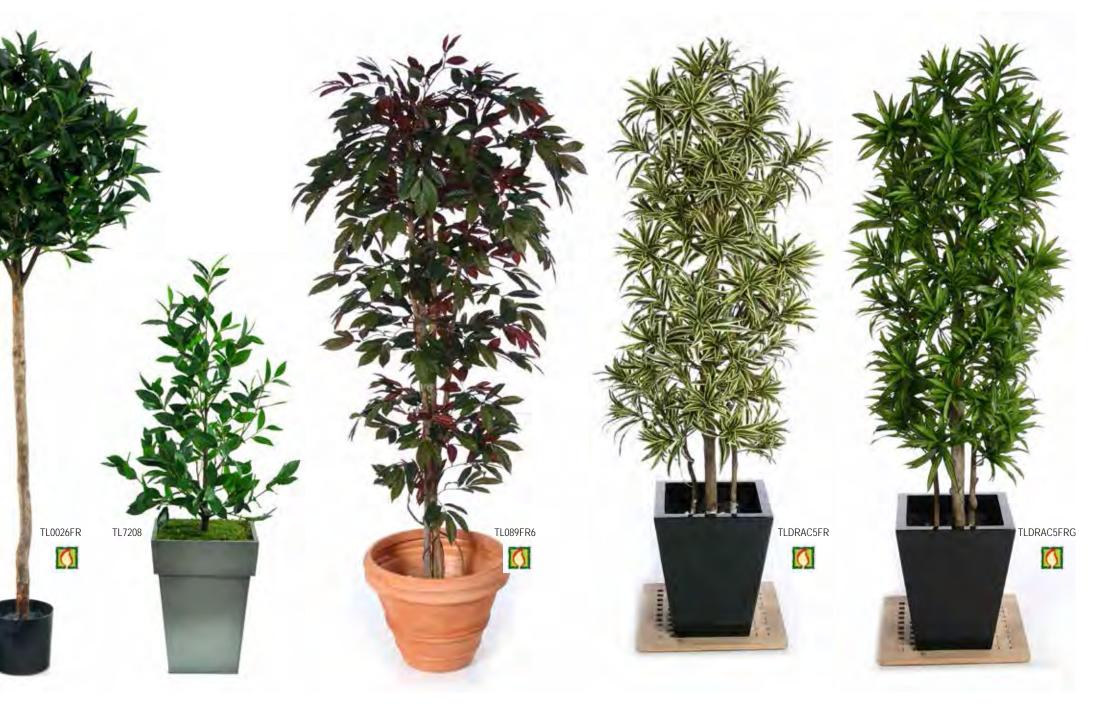

Artificial Plants & Trees Brochure

FICUS LONGIFOLIA • FEATURE STEMS • CAPENSIA • JAPANESE MAPLE • DRACAENA REFLEXA • PODOCARPUS .IA • FRUIT TREES • NATURAL BAMBOO • BAMBOO BUDDHA • JAPANESE BAMBOO • ORIENTAL BAMBOC