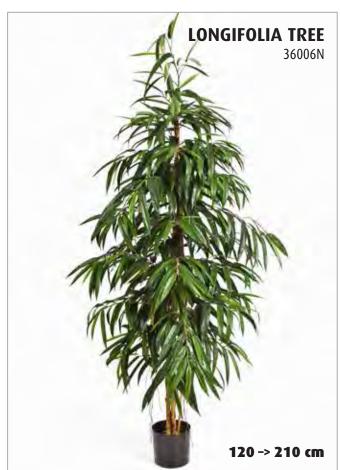

Artificial Plants & Trees Brochure

FICUS LONGIFOLIA • FEATURE STEMS • CAPENSIA • JAPANESE MAPLE • DRACAENA REFLEXA • PODOCARPUS .IA • FRUIT TREES • NATURAL BAMBOO • BAMBOO BUDDHA • JAPANESE BAMBOO • ORIENTAL BAMBOC