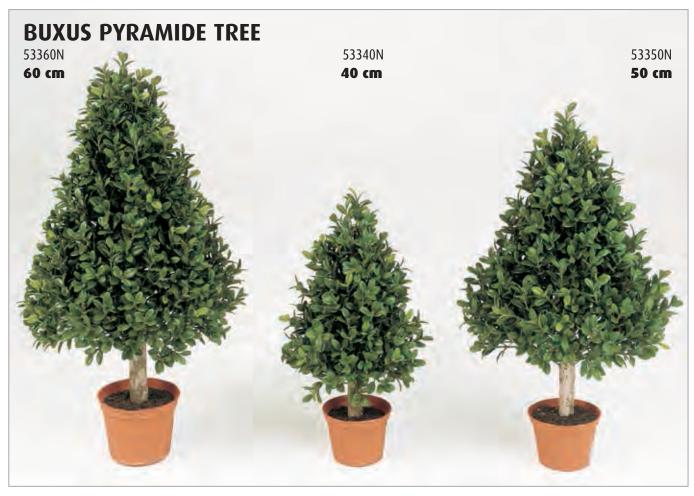

|
| BOXSP4       | Topiary New Buxus Spiral B 120cm         | 2                                                                                                       |
| BOXSP5       | Topiary New Buxus Spiral C 150cm         | 2                                                                                                       |
|              |                                          |                                                                                                         |
|              | BOXB50 BOX1_2                            | BOXB42 & BOXB50 New Buxus Ball  also available as TL7314 / TL7315  UVSILX Exterior Grade New Buxus Ball |



### Topiary Shapes (Pre-made)



### **BUXUS BALL**





### **BUXUS BALL TREE & BUXUS BALLS**



### **BUXUS CONE TOWER TREE** 53503N 53504N 90 cm 120 cm



### BUXUS PYRAMIDE "ON FRAME"

53904N

### BUXUS SQUARE "ON FRAME"

54102N 30 x 30 cm 54103N 45 x 45 cm





"DELIVERED WITH STANDARD PLASTIC POT"

### **BOXWOOD TOWER TREE**

44105N

size: **105 • 140 • 170 cm** 

ø: 45 • 55 • 60 cm

### **BOXWOOD BALL TREE**

44305N

size: **105 • 140 • 170 cm** 

ø: 40 • 50 • 65 cm







### **BOXWOOD BALL**

445XXL **100 cm** ø 100 cm



### **BOXWOOD DOUBLE BALL**

43905N

165 cm

### **BOXWOOD TRIPLE BALL**

43806N

190 cm







### Topiary Shapes (Pre-made)

| Product Code | Product Description                                  | Pack Qty |  |
|--------------|------------------------------------------------------|----------|--|
|              | Ce