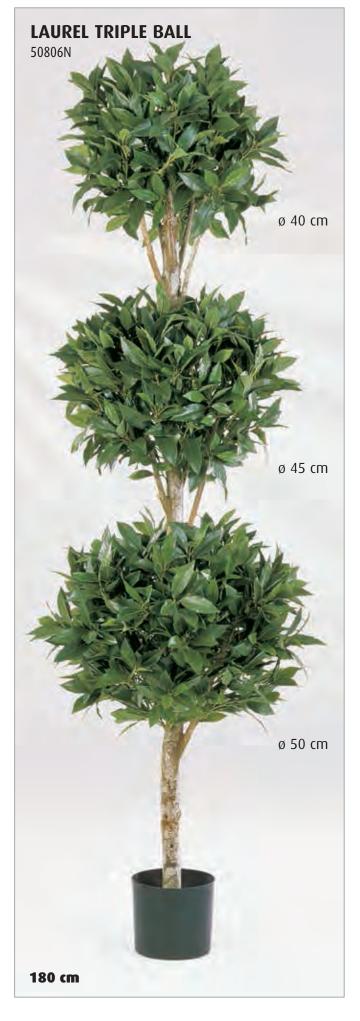

Artificial Plants & Trees Brochure

FICUS LONGIFOLIA • FEATURE STEMS • CAPENSIA • JAPANESE MAPLE • DRACAENA REFLEXA • PODOCARPUS .IA • FRUIT TREES • NATURAL BAMBOO • BAMBOO BUDDHA • JAPANESE BAMBOO • ORIENTAL BAMBOC