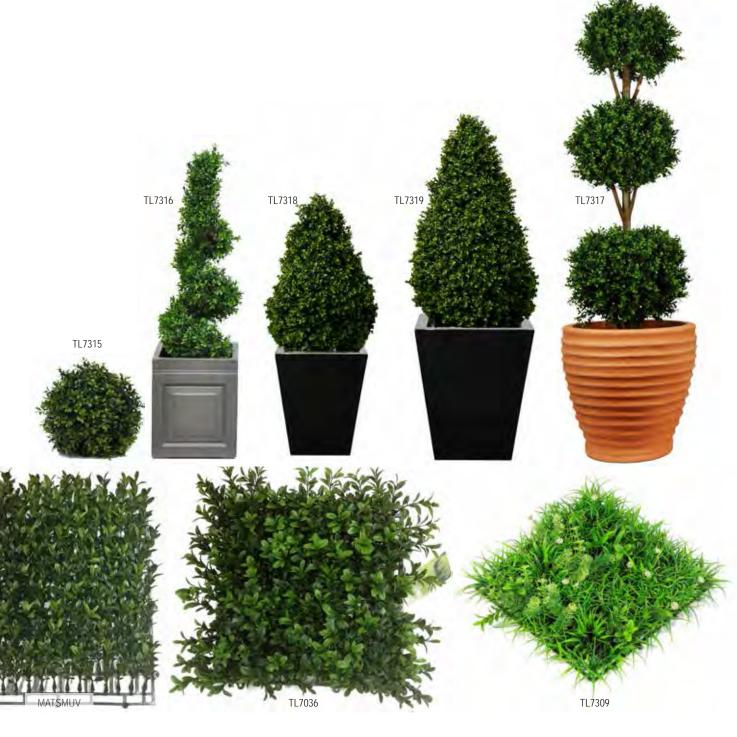

Artificial Plants & Trees Brochure

FICUS LONGIFOLIA • FEATURE STEMS • CAPENSIA • JAPANESE MAPLE • DRACAENA REFLEXA • PODOCARPUS .IA • FRUIT TREES • NATURAL BAMBOO • BAMBOO BUDDHA • JAPANESE BAMBOO • ORIENTAL BAMBOC