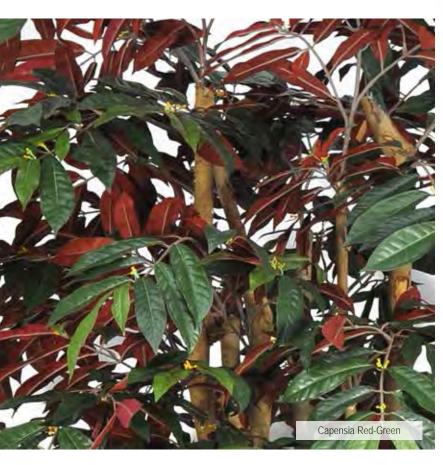

s BAM5FR NTT Bamboo Oriental FR 150cm 1800lvs BAM6FR NTT Bamboo Oriental FR 180cm 2775lvs BAM8FR NTT Bamboo Oriental FR 240cm 3800lvs

TL002FR NTT Bay Laurel Ball Tree C 130cm FR NTT Bay Laurel Ball Tree E 180cm FR TL0026FR

NTT Capensia Deluxe Liana 120cm FR TL089FR4 TL089FR6 NTT Capensia Deluxe Liana 180cm FR

NTT Dracaena Reflexa Song of India FR 180cm TLDRAC5FR TLDRAC3FR NTT Dracaena Reflexa Song of India FR 90cm

TLDRAC5FRG NTT Dracaena Reflexa Song of Jamaica FR 180cm





















TL089FR6



#### **NTT Feature Stem Series**

TL8003 NTT Feature Multi Stem Capensia 180cm FR

TL8004 NTT Feature Multi Stem Ficus Green 180cm FR

TL8001 NTT Feature Stem A Green Maple 180cm FR

TL8000 NTT Feature Stem B Red Maple A 180cm FR

TL8002 NTT Feature Stem C Red Black Longifolia 180cm FR





Unless stated in individual product descriptions, planters and pots shown are not included in the product code marked.





| TL8009 | NTT Feature Stem Capensia Triple Head A 60cm FR              |
|--------|--------------------------------------------------------------|
| TL8010 | NTT Feature Stem Capensia Triple Head B 90cm FR              |
| TL8011 | NTT Feature Stem Capensia Triple Head C 120cm FR             |
| TL8012 | NTT Feature Stem Capensia Triple Head D 180cm FR             |
|        |                                                              |
| TL8013 | NTT Feature Stem Ficus Triple Head A 60cm FR                 |
| TL8014 | NTT Feature Stem Ficus Triple Head B 90cm FR                 |
| TL8015 | NTT Feature Stem Ficus Triple Head C 120cm FR                |
| TL80