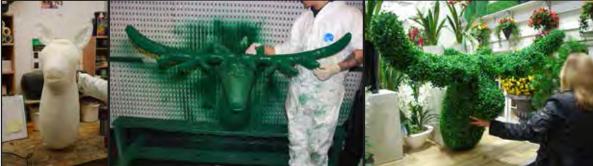

p>™</sup> inherently fire retardant foliage for indoors, and UVsilx<sup>™</sup> sunlight resistant fade-proofing for outdoors.

Bespoke trees can be built to any shape you want; from slim and elegant columnars to broad canopy, umbrella-like, woodland spreads. The more detail you give us for your requirements, the more closely we can match them.





**Product:** 3m Mountain Gum built on Natural Stems (TLGUM) Planter: Bayon Range (M/BAYON60)

**Product:** 2m Black Olive built on Natural Stems (TLBOLIVE) **Planter:** Cuenca Range (M/CUENCA50T)

### Columna Range

These tall natural looking trees are ideal for breaking up and softening large areas.





### Bamboo

Available on a variety of different stems. Three foliage types available. Heights up to 15m.



### **Bespoke & Custom-made**





Our assorted Rapid-Prototyping facilities combine to enable "one off" bespoke builds such as the Stag's Head above



For larger orders that allow "production runs" we can return high throughput with high quality and consistency, despite the artisan nature of each stage.

### Bespoke Topiaries

Let your imagination run wild with our bespoke topiary range. If you can draw or sketch what you're thinking of, we can probably make it.

Popular subjects for our individualised topiaries include company names and logos, geometric shapes, objects symbolic to a company's operations, and seasonally-themed display decor.

Large-batch bespoke topiaries have included building a forest of tear-drop shaped trees and projects involving extremely long hedging runs.



### **Bespoke & Custom-made**



Acub