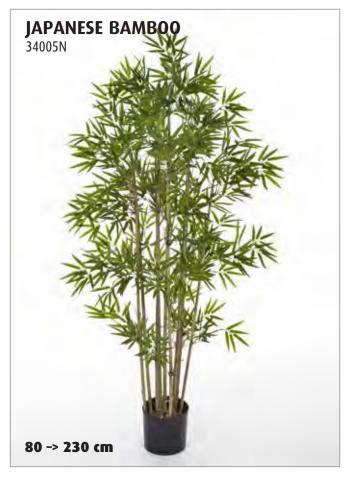

|        | Product Description                   | Pack Qty | Japanese Bamboo                                                                                                                                                                                                                                                                                                                                                                                                                                                                                                                                                                                                                                                                                                                                                                                                                                                                                                                                                                                                                                                                                                                                                                                                                                                                                                                                                                                                                                                                                                                                                                                                                                                                                                                                                                                                                                                                                                                                                                                                                                                                                                                |
|--------|---------------------------------------|----------|--------------------------------------------------------------------------------------------------------------------------------------------------------------------------------------------------------------------------------------------------------------------------------------------------------------------------------------------------------------------------------------------------------------------------------------------------------------------------------------------------------------------------------------------------------------------------------------------------------------------------------------------------------------------------------------------------------------------------------------------------------------------------------------------------------------------------------------------------------------------------------------------------------------------------------------------------------------------------------------------------------------------------------------------------------------------------------------------------------------------------------------------------------------------------------------------------------------------------------------------------------------------------------------------------------------------------------------------------------------------------------------------------------------------------------------------------------------------------------------------------------------------------------------------------------------------------------------------------------------------------------------------------------------------------------------------------------------------------------------------------------------------------------------------------------------------------------------------------------------------------------------------------------------------------------------------------------------------------------------------------------------------------------------------------------------------------------------------------------------------------------|
|        | Bamboo                                |          | NE.                                                                                                                                                                                                                                                                                                                                                                                                                                                                                                                                                                                                                                                                                                                                                                                                                                                                                                                                                                                                                                                                                                                                                                                                                                                                                                                                                                                                                                                                                                                                                                                                                                                                                                                                                                                                                                                                                                                                                                                                                                                                                                                            |
| L028_4 | NTT Bamboo Japanese 120cm             | 2        | - N. W.                                                                                                                                                                                                                                                                                                                                                                                                                                                                                                                                                                                                                                                                                                                                                                                                                                                                                                                                                                                                                                                                                                                                                                                                                                                                                                                                                                                                                                                                                                                                                                                                                                                                                                                                                                                                                                                                                                                                                                                                                                                                                                                        |
| L028   | NTT Bamboo Japanese 150cm             | 2        | = 40 M                                                                                                                                                                                                                                                                                                                                                                                                                                                                                                                                                                                                                                                                                                                                                                                                                                                                                                                                                                                                                                                                                                                                                                                                                                                                                                                                                                                                                                                                                                                                                                                                                                                                                                                                                                                                                                                                                                                                                                                                                                                                                                                         |
| L028_6 | NTT Bamboo Japanese 180cm             | 2        |                                                                                                                                                                                                                                                                                                                                                                                                                                                                                                                                                                                                                                                                                                                                                                                                                                                                                                                                                                                                                                                                                                                                                                                                                                                                                                                                                                                                                                                                                                                                                                                                                                                                                                                                                                                                                                                                                                                                                                                                                                                                                                                                |
| L028_7 | NTT Bamboo Japanese 210cm             | 2        | A STATE OF THE STA |
| _304FR | NTT Bamboo Natural FR 120cm           | 2        |                                                                                                                                                                                                                                                                                                                                                                                                                                                                                                                                                                                                                                                                                                                                                                                                                                                                                                                                                                                                                                                                                                                                                                                                                                                                                                                                                                                                                                                                                                                                                                                                                                                                                                                                                                                                                                                                                                                                                                                                                                                                                                                                |
| _305FR | NTT Bamboo Natural FR 150cm           |          |                                                                                                                                                                                                                                                                                                                                                                                                                                                                                                                                                                                                                                                                                                                                                                                                                                                                                                                                                                                                                                                                                                                                                                                                                                                                                                                                                                                                                                                                                                                                                                                                                                                                                                                                                                                                                                                                                                                                                                                                                                                                                                                                |
| .306FR | NTT Bamboo Natural FR 180cm           |          | The The State of t |
| .300FR | NTT Bamboo Natural FR 210cm           |          | 沙 大                                                                                                                                                                                                                                                                                                                                                                                                                                                                                                                                                                                                                                                                                                                                                                                                                                                                                                                                                                                                                                                                                                                                                                                                                                                                                                                                                                                                                                                                                                                                                                                                                                                                                                                                                                                                                                                                                                                                                                                                                                                                                                                            |
| M4FR   | NTT Bamboo Oriental FR 120cm 996lvs   | 2        | A STATE OF THE STA |
| M5FR   | NTT Bamboo Oriental FR 150cm 1800lvs  | 2        |                                                                                                                                                                                                                                                                                                                                                                                                                                                                                                                                                                                                                                                                                                                                                                                                                                                                                                                                                                                                                                                                                                                                                                                                                                                                                                                                                                                                                                                                                                                                                                                                                                                                                                                                                                                                                                                                                                                                                                                                                                                                                                                                |
| M6FR   | NTT Bamboo Oriental FR 180cm 2775lvs  | 2        |                                                                                                                                                                                                                                                                                                                                                                                                                                                                                                                                                                                                                                                                                                                                                                                                                                                                                                                                                                                                                                                                                                                                                                                                                                                                                                                                                                                                                                                                                                                                                                                                                                                                                                                                                                                                                                                                                                                                                                                                                                                                                                                                |
| M8FR   | NTT Bamboo Oriental FR 240cm 3800livs | 2        |                                                                                                                                                                                                                                                                                                                                                                                                                                                                                                                                                                                                                                                                                                                                                                                                                                                                                                                                                                                                                                                                                                                                                                                                                                                                                                                                                                                                                                                                                                                                                                                                                                                                                                                                                                                                                                                                                                                                                                                                                                                                                                                                |
|        |                                       |          | THE PROPERTY OF THE PROPERTY O |
|        |                                       |          |                                                                                                                                                                                                                                                                                                                                                                                                                                                                                                                                                                                                                                                                                                                                                                                                                                                                                                                                                                                                                                                                                                                                                                                                                                                                                                                                                                                                                                                                                                                                                                                                                                                                                                                                                                                                                                                                                                                                                                                                                                                                                                                                |
|        |                                       |          |                                                                                                                                                                                                                                                                                                                                                                                                                                                                                                                                                                                                                                                                                                                                                                                                                                                                                                                                                                                                                                                                                                                                                                                                                                                                                                                                                                                                                                                                                                                                                                                                                                                                                                                                                                                                                                                                                                                                                                                                                                                                                                                                |
|        |                                       |          |                                                                                                                                                                                                                                                                                                                                                                                                                                                                                                                                                                                                                                                                                                                                                                                                                                                                                                                                                                                                                                                                                                                                                                                                                                                                                                                                                                                                                                                                                                                                                                                                                                                                                                                                                                                                                                                                                                                                                                                                                                                                                                                                |
|        |                                       |          |                                                                                                                                                                                                                                                                                                                                                                                                                                                                                                                                                                                                                                                                                                                                                                                                                                                                                                                                                                                                                                                                                                                                                                                                                                                                                                                                                                                                                                                                                                                                                                                                                                                                                                                                                                                                                                                                                                                                                                                                                                                                                                                                |
|        |                                       |          |                                                                                                                                                                                                                                                                                                                                                                                                                                                                                                                                                                                                                                                                                                                                                                                                                                                                                                                                                                                                                                                                                                                                                                                                                                                                                                                                                                                                                                                                                                                                                                                                                                                                                                                                                                                                                                                                                                                                                                                                                                                                                                                                |
|        |                                       |          |                                                                                                                                                                                                                                                                                                                                                                                                                                                                                                                                                                                                                                                                                                                                                                                                                                                                                                                                                                                                                                                                                                                                                                                                                                                                                                                                                                                                                                                                                                                                                                                                                                                                                                                                                                                                                                                                                                                                                                                                                                                                                                                                |
|        |                                       |          |                                                                                                                                                                                                                                                                                                                                                                                                                                                                                                                                                                                                                                                                                                                                                                                                                                                                                                                                                                                                                                                                                                                                                                                                                                                                                                                                                                                                                                                                                                                                                                                                                                                                                                                                                                                                                                                                                                                                                                                                                                                                                                                                |
|        |                                       |          |                                                                                                                                                                                                                                                                                                                                                                                                                                                                                                                                                                                                                                                                                                                                                                                                                                                                                                                                                                                                                                                                                                                                                                                                                                                                                                                                                                                                                                                                                                                                                                                                                                                                                                                                                                                                                                                                                                                                                                                                                                                                                                                                |
|        |                                       |          |                                                                                                                                                                                                                                                                                                                                                                                                                                                                                                                                                                                                                                                                                                                                                                                                                                                                                                                                                                                                                                                                                                                                                                                                                                                                                                                                                                                                                                                                                                                                                                                                                                                                                                                                                                                                                                                                                                                                                                                                                                                                                                                                |
|        |                                       |          |                                                                                                                                                                                                                                                                                                                                                                                                                                                                                                                                                                                                                                                                                                                                                                                                                                                                                                                                                                                                                                                                                                                                                                                                                                                                                                                                                                                                                                                                                                                                                                                                                                                                                                                                                                                                                                                                                                                                                                                                                                                                                                                                |
|        |                                       |          |                                                                                                                                                                                                                                                                                                                                                                                                                                                                                                                                                                                                                                                                                                                                                                                                                                                                                                                                                                                                                                                                                                                                                                                                                                                                                                                                                                                                                                                                                                                                                                                                                                                                                                                                                                                                                                                                                                                                                                                                                                                                                                                                |
|        |                                       |          | TL028_4 TL028                                                                                                                                                                                                                                                                                                                                                                                                                                                                                                                                                                                                                                                                                                                                                                                                                                                                                                                                                                                                                                                                                                                                                                                                                                                                                                                                                                                                                                                                                                                                                                                                                                                                                                                                                                                                                                                                                                                                                                                                                                                                                                                  |