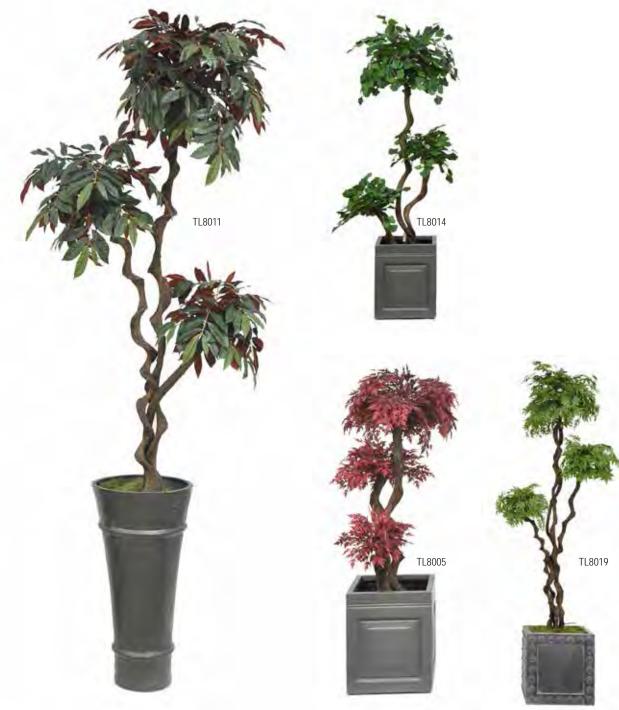

Artificial Plants & Trees Brochure

FICUS LONGIFOLIA • FEATURE STEMS • CAPENSIA • JAPANESE MAPLE • DRACAENA REFLEXA • PODOCARPUS .IA • FRUIT TREES • NATURAL BAMBOO • BAMBOO BUDDHA • JAPANESE BAMBOO • ORIENTAL BAMBOC