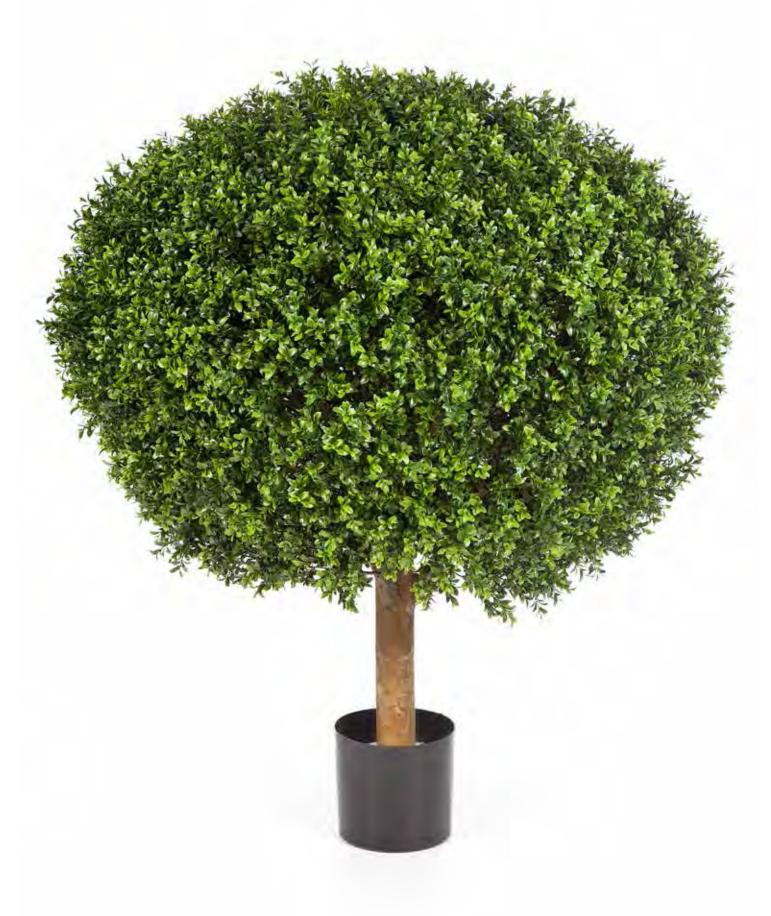

|
|              | BOXB50 BOX1_2                            | BOXB42 & BOXB50 New Buxus Ball  also available as TL7314 / TL7315  UVSILX Exterior Grade New Buxus Ball |



### Topiary Shapes (Pre-made)



### **BUXUS BALL**





### **BUXUS BALL TREE & BUXUS BALLS**



### **BUXUS CONE TOWER TREE** 53503N 53504N 90 cm 120 cm



### BUXUS PYRAMIDE "ON FRAME"

53904N

### BUXUS SQUARE "ON FRAME"

54102N 30 x 30 cm 54103N 45 x 45 cm





"DELIVERED WITH STANDARD PLASTIC POT"

### **BOXWOOD TOWER TREE**

44105N

size: **105 • 140 • 170 cm** 

ø: 45 • 55 • 60 cm

### **BOXWOOD BALL TREE**

44305N

size: **105 • 140 • 170 cm** 

ø: 40 • 50 • 65 cm







### **BOXWOOD BALL**

445XXL **100 cm** ø 100 cm



### **BOXWOOD DOUBLE BALL**

43905N

165 cm

### **BOXWOOD TRIPLE BALL**

43806N

190 cm







### Topiary Shapes (Pre-made)

| Product Code | Product Description                                  | Pack Qty |  |
|--------------|------------------------------------------------------|----------|--|
|              | Cedar Topiaries                                      |          |  |
| TL1329       | Topiary Cedar Light Green Single Ball 120cm          | 2        |  |
| TL1332       | Topiary Cedar Light Green Topiary Bush 50cm Diameter |          |  |
| TL1330       | Topiary Cedar Light Green Triple Ball 150cm          | 2        |  |
| TL600G       | Topiary Cedar Mini Pine Light Green 54cm             | 12_72    |  |
| TL7325       | Topiary Cedar Tree Green in Plastic Pot 82cm