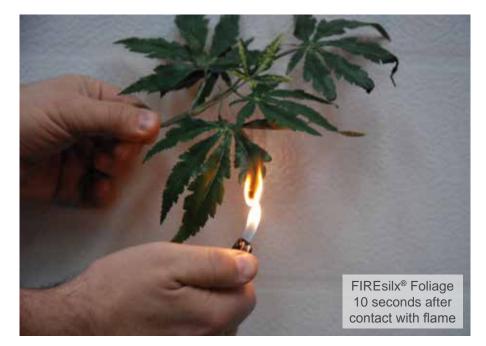

8004   | Palm Lady 120cm FR      |
| TLFR8005   | Palm Lady 150cm FR      |
| FR8006     | Palm Lady 180cm FR      |
|            |                         |
| ROB72FR    | Palm Robellini 180cm FR |
| ROB96FR    | Palm Robellini 245cm FR |
| ROB120FR   | Palm Robellini 305cm FR |
|            |                         |







#### Topiary

FRMAT Topiary Mat Boxwood Green 25cm x 25cm FR

TL2001 Topiary Mat Grape Vine 25cm x 25cm FR

BOXSM-IFR Topiary Mat New Buxus Side 25cm x 25cm FR
BOXMATFR Topiary Mat New Buxus Top 25cm x 25cm FR

BBFR35 Topiary N- Boxwood Ball 35cm FR





Unless stated in individual product descriptions, planters and pots shown are not included in the product code marked.



Naked-flame contact testing of FIREsilx® and normal (not fire retardant) artificial foliage.







2 seconds after contact with flame



5 seconds after flame removed



Non-FIREsilx® 10 seconds after flame removed



#### Full size copies of FIREsilx® Fire Test Certificates are available on request.

AMTA

ALC:T: 40641: 0701

#### REPORT OF EXAMINATION

SUBJECT: Three Pieces of Foliage

DESCRIBED AS: 1) Variegated green leaves 2) Dark Green/Red leaves

Dark Green/Light Green leaves

TEST REQUESTED: Resistance to ignition by smooldering ignition source (cigarette) and small

gas flame (match equivalent)

RESULTS

tanition Sources 0 (cigarette) and 1 (gas) as defined in BS.5852:1990 were applied directly to

the leaves.

The following tests relate only to the ignitiability of the combustion of materials under the particular conditions of test; they are not intended as a means of as