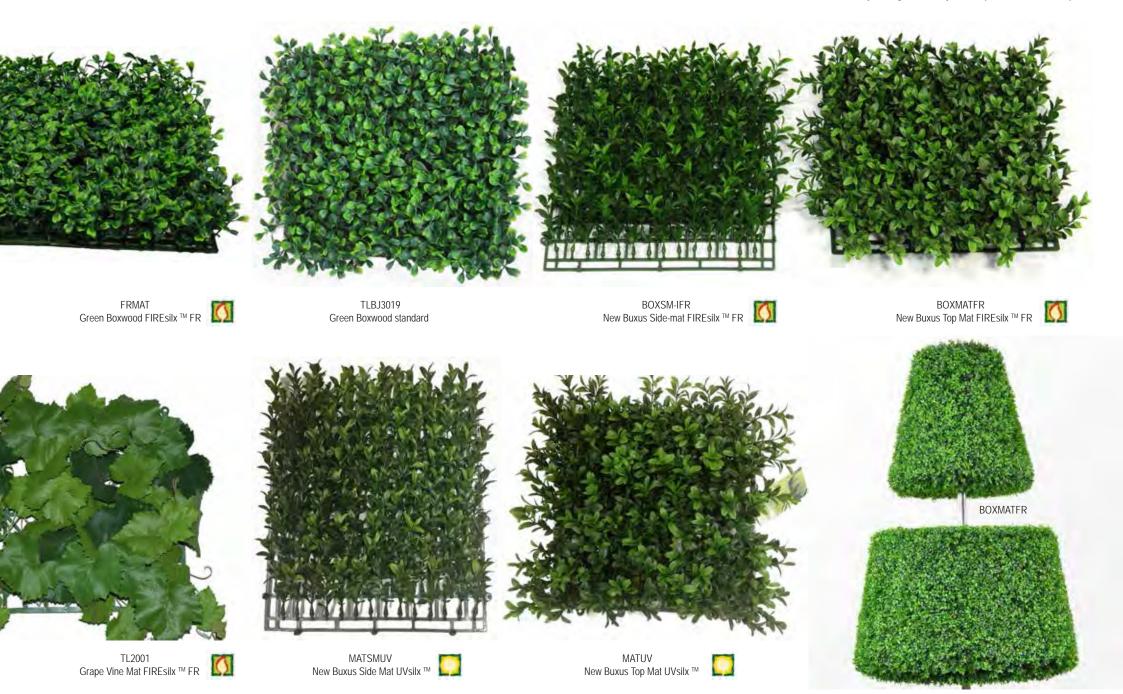

|        | Product Description                   | Pack Qty | Japanese Bamboo                                                                                                                                                                                                                                                                                                                                                                                                                                                                                                                                                                                                                                                                                                                                                                                                                                                                                                                                                                                                                                                                                                                                                                                                                                                                                                                                                                                                                                                                                                                                                                                                                                                                                                                                                                                                                                                                                                                                                                                                                                                                                                                |
|--------|---------------------------------------|----------|--------------------------------------------------------------------------------------------------------------------------------------------------------------------------------------------------------------------------------------------------------------------------------------------------------------------------------------------------------------------------------------------------------------------------------------------------------------------------------------------------------------------------------------------------------------------------------------------------------------------------------------------------------------------------------------------------------------------------------------------------------------------------------------------------------------------------------------------------------------------------------------------------------------------------------------------------------------------------------------------------------------------------------------------------------------------------------------------------------------------------------------------------------------------------------------------------------------------------------------------------------------------------------------------------------------------------------------------------------------------------------------------------------------------------------------------------------------------------------------------------------------------------------------------------------------------------------------------------------------------------------------------------------------------------------------------------------------------------------------------------------------------------------------------------------------------------------------------------------------------------------------------------------------------------------------------------------------------------------------------------------------------------------------------------------------------------------------------------------------------------------|
|        | Bamboo                                |          | NE.                                                                                                                                                                                                                                                                                                                                                                                                                                                                                                                                                                                                                                                                                                                                                                                                                                                                                                                                                                                                                                                                                                                                                                                                                                                                                                                                                                                                                                                                                                                                                                                                                                                                                                                                                                                                                                                                                                                                                                                                                                                                                                                            |
| L028_4 | NTT Bamboo Japanese 120cm             | 2        | - N. W.                                                                                                                                                                                                                                                                                                                                                                                                                                                                                                                                                                                                                                                                                                                                                                                                                                                                                                                                                                                                                                                                                                                                                                                                                                                                                                                                                                                                                                                                                                                                                                                                                                                                                                                                                                                                                                                                                                                                                                                                                                                                                                                        |
| L028   | NTT Bamboo Japanese 150cm             | 2        | = 40 M                                                                                                                                                                                                                                                                                                                                                                                                                                                                                                                                                                                                                                                                                                                                                                                                                                                                                                                                                                                                                                                                                                                                                                                                                                                                                                                                                                                                                                                                                                                                                                                                                                                                                                                                                                                                                                                                                                                                                                                                                                                                                                                         |
| L028_6 | NTT Bamboo Japanese 180cm             | 2        |                                                                                                                                                                                                                                                                                                                                                                                                                                                                                                                                                                                                                                                                                                                                                                                                                                                                                                                                                                                                                                                                                                                                                                                                                                                                                                                                                                                                                                                                                                                                                                                                                                                                                                                                                                                                                                                                                                                                                                                                                                                                                                                                |
| L028_7 | NTT Bamboo Japanese 210cm             | 2        | A STATE OF THE STA |
| _304FR | NTT Bamboo Natural FR 120cm           | 2        |                                                                                                                                                                                                                                                                                                                                                                                                                                                                                                                                                                                                                                                                                                                                                                                                                                                                                                                                                                                                                                                                                                                                                                                                                                                                                                                                                                                                                                                                                                                                                                                                                                                                                                                                                                                                                                                                                                                                                                                                                                                                                                                                |
| _305FR | NTT Bamboo Natural FR 150cm           |          |                                                                                                                                                                                                                                                                                                                                                                                                                                                                                                                                                                                                                                                                                                                                                                                                                                                                                                                                                                                                                                                                                                                                                                                                                                                                                                                                                                                                                                                                                                                                                                                                                                                                                                                                                                                                                                                                                                                                                                                                                                                                                                                                |
| .306FR | NTT Bamboo Natural FR 180cm           |          | The The State of t |
| .300FR | NTT Bamboo Natural FR 210cm           |          | 沙 大                                                                                                                                                                                                                                                                                                                                                                                                                                                                                                                                                                                                                                                                                                                                                                                                                                                                                                                                                                                                                                                                                                                                                                                                                                                                                                                                                                                                                                                                                                                                                                                                                                                                                                                                                                                                                                                                                                                                                                                                                                                                                                                            |
| M4FR   | NTT Bamboo Oriental FR 120cm 996lvs   | 2        | A STATE OF THE STA |
| M5FR   | NTT Bamboo Oriental FR 150cm 1800lvs  | 2        |                                                                                                                                                                                                                                                                                                                                                                                                                                                                                                                                                                                                                                                                                                                                                                                                                                                                                                                                                                                                                                                                                                                                                                                                                                                                                                                                                                                                                                                                                                                                                                                                                                                                                                                                                                                                                                                                                                                                                                                                                                                                                                                                |
| M6FR   | NTT Bamboo Oriental FR 180cm 2775lvs  | 2        |                                                                                                                                                                                                                                                                                                                                                                                                                                                                                                                                                                                                                                                                                                                                                                                                                                                                                                                                                                                                                                                                                                                                                                                                                                                                                                                                                                                                                                                                                                                                                                                                                                                                                                                                                                                                                                                                                                                                                                                                                                                                                                                                |
| M8FR   | NTT Bamboo Oriental FR 240cm 3800livs | 2        |                                                                                                                                                                                                                                                                                                                                                                                                                                                                                                                                                                                                                                                                                                                                                                                                                                                                                                                                                                                                                                                                                                                                                                                                                                                                                                                                                                                                                                                                                                                                                                                                                                                                                                                                                                                                                                                                                                                                                                                                                                                                                                                                |
|        |                                       |          | THE PROPERTY OF THE PROPERTY O |
|        |                                       |          |                                                                                                                                                                                                                                                                                                                                                                                                                                                                                                                                                                                                                                                                                                                                                                                                                                                                                                                                                                                                                                                                                                                                                                                                                                                                                                                                                                                                                                                                                                                                                                                                                                                                                                                                                                                                                                                                                                                                                                                                                                                                                                                                |
|        |                                       |          |                                                                                                                                                                                                                                                                                                                                                                                                                                                                                                                                                                                                                                                                                                                                                                                                                                                                                                                                                                                                                                                                                                                                                                                                                                                                                                                                                                                                                                                                                                                                                                                                                                                                                                                                                                                                                                                                                                                                                                                                                                                                                                                                |
|        |                                       |          |                                                                                                                                                                                                                                                                                                                                                                                                                                                                                                                                                                                                                                                                                                                                                                                                                                                                                                                                                                                                                                                                                                                                                                                                                                                                                                                                                                                                                                                                                                                                                                                                                                                                                                                                                                                                                                                                                                                                                                                                                                                                                                                                |
|        |                                       |          |                                                                                                                                                                                                                                                                                                                                                                                                                                                                                                                                                                                                                                                                                                                                                                                                                                                                                                                                                                                                                                                                                                                                                                                                                                                                                                                                                                                                                                                                                                                                                                                                                                                                                                                                                                                                                                                                                                                                                                                                                                                                                                                                |
|        |                                       |          |                                                                                                                                                                                                                                                                                                                                                                                                                                                                                                                                                                                                                                                                                                                                                                                                                                                                                                                                                                                                                                                                                                                                                                                                                                                                                                                                                                                                                                                                                                                                                                                                                                                                                                                                                                                                                                                                                                                                                                                                                                                                                                                                |
|        |                                       |          |                                                                                                                                                                                                                                                                                                                                                                                                                                                                                                                                                                                                                                                                                                                                                                                                                                                                                                                                                                                                                                                                                                                                                                                                                                                                                                                                                                                                                                                                                                                                                                                                                                                                                                                                                                                                                                                                                                                                                                                                                                                                                                                                |
|        |                                       |          |                                                                                                                                                                                                                                                                                                                                                                                                                                                                                                                                                                                                                                                                                                                                                                                                                                                                                                                                                                                                                                                                                                                                                                                                                                                                                                                                                                                                                                                                                                                                                                                                                                                                                                                                                                                                                                                                                                                                                                                                                                                                                                                                |
|        |                                       |          |                                                                                                                                                                                                                                                                                                                                                                                                                                                                                                                                                                                                                                                                                                                                                                                                                                                                                                                                                                                                                                                                                                                                                                                                                                                                                                                                                                                                                                                                                                                                                                                                                                                                                                                                                                                                                                                                                                                                                                                                                                                                                                                                |
|        |                                       |          |                                                                                                                                                                                                                                                                                                                                                                                                                                                                                                                                                                                                                                                                                                                                                                                                                                                                                                                                                                                                                                                                                                                                                                                                                                                                                                                                                                                                                                                                                                                                                                                                                                                                                                                                                                                                                                                                                                                                                                                                                                                                                                                                |
|        |                                       |          |                                                                                                                                                                                                                                                                                                                                                                                                                                                                                                                                                                                                                                                                                                                                                                                                                                                                                                                                                                                                                                                                                                                                                                                                                                                                                                                                                                                                                                                                                                                                                                                                                                                                                                                                                                                                                                                                                                                                                                                                                                                                                                                                |
|        |                                       |          |                                                                                                                                                                                                                                                                                                                                                                                                                                                                                                                                                                                                                                                                                                                                                                                                                                                                                                                                                                                                                                                                                                                                                                                                                                                                                                                                                                                                                                                                                                                                                                                                                                                                                                                                                                                                                                                                                                                                                                                                                                                                                                                                |
|        |                                       |          | TL028_4 TL028                                                                                                                                                                                                                                                                                                                                                                                                                                                                                                                                                                                                                                                                                                                                                                                                                                                                                                                                                                                                                                                                                                                                                                                                                                                                                                                                                                                                                                                                                                                                                                                                                                                                                                                                                                                                                                                                                                                                                                                                                                                                                                                  |