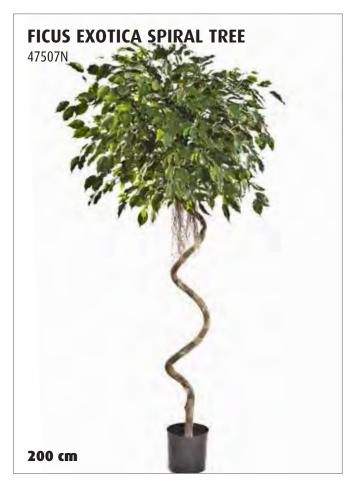

Product Description       | Pack Qty |
|--------------|---------------------------|----------|
| GRS20        | Prograss Premier 20mm     | 1        |
| GRS35        | ProGrass Premier Lux 35mm | 1        |
| GRS11        | ProGrass Prime 11mm       | 1        |



From exhibition halls and parks to household gardens to professional sports pitches, PROgrass™ is the artificial turf of choice for long-lasting and hard-wearing applications.

Available in a choice of grass heights, with varying "roughness" grades giving the impressions of closetrimmed through to natural unevenness.

Colourfast and UV-stable, PROgrass remains verdant for many years and it's natural weed-blocking capability further reduces maintenance.



GRS11





































### FICUS CORKSCREW EXOTICA











### **PODOCARPUS BONZAI**

46403N



### **PINUS BONZAI**

46202N **60 cm** 



### **PODOCARPUS MOUNTAIN TREE**



### **PODOCARPUS** ON CRAZY TRUNC





90 cm

120 cm 150 cm

150 cm













### FLOWERING COFFEE TREE

39007FL

120 -> 210 cm











# **NATURAL OLIVE TOPIARY TREE** 150 • 180 • 210 cm 180 cm

### **DRACAENA REFLEXA**

36705N

120 • 150 • 180 cm

### **DRACAENA REFLEXA**

36706NG

120 • 150 • 180 cm



### **DRACAENA FRAGRANS STEUD**

36504

120 • 150 cm











### **JAPANESE ORIENTAL BAMBOO**



### **ORIENTAL BAMBOO** 34206N 70 -> 220 cm 190 cm

### **FICUS ELASTICA**

33407NW



### **NATURAL RAPHIS PALM**

36306N

110 • 140 • 170 • 200 • 230 cm

### **RAPHIS PALM**

36206N

120 • 150 • 180 • 210 cm





### **CYCAS PLANT**



### **ARECA PALM** with p