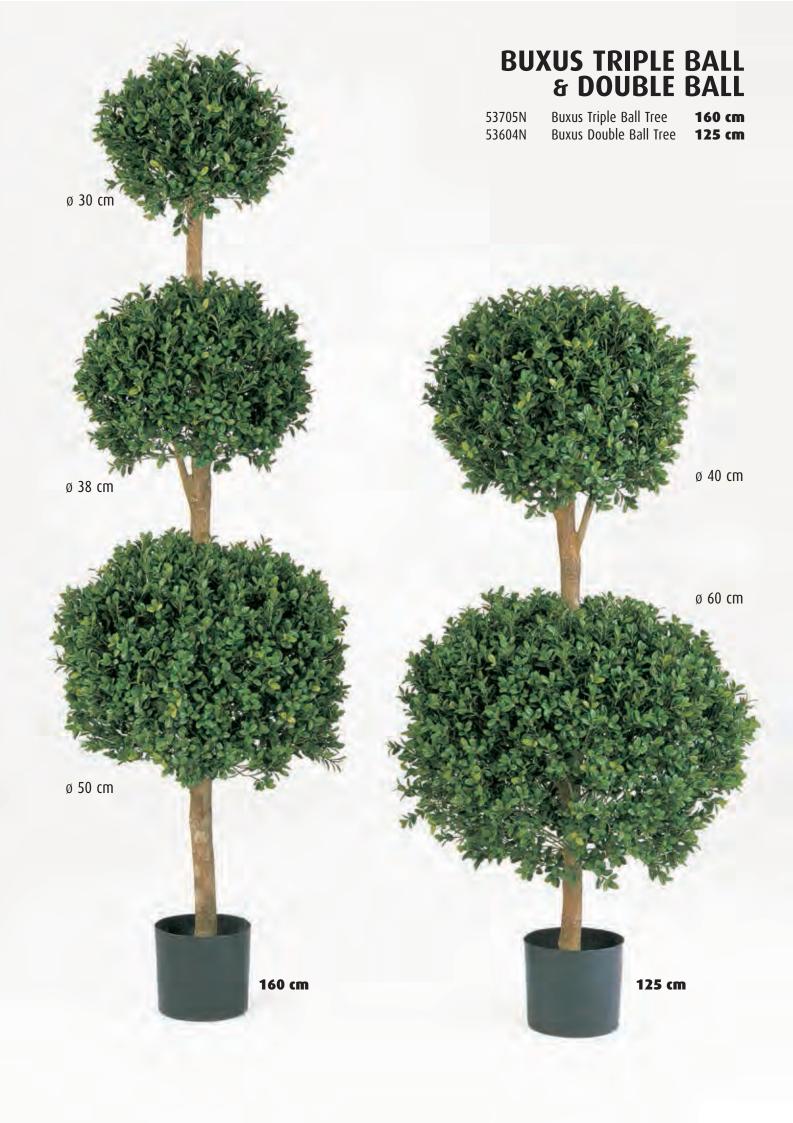

Artificial Plants & Trees Brochure

FICUS LONGIFOLIA • FEATURE STEMS • CAPENSIA • JAPANESE MAPLE • DRACAENA REFLEXA • PODOCARPUS .IA • FRUIT TREES • NATURAL BAMBOO • BAMBOO BUDDHA • JAPANESE BAMBOO • ORIENTAL BAMBOC