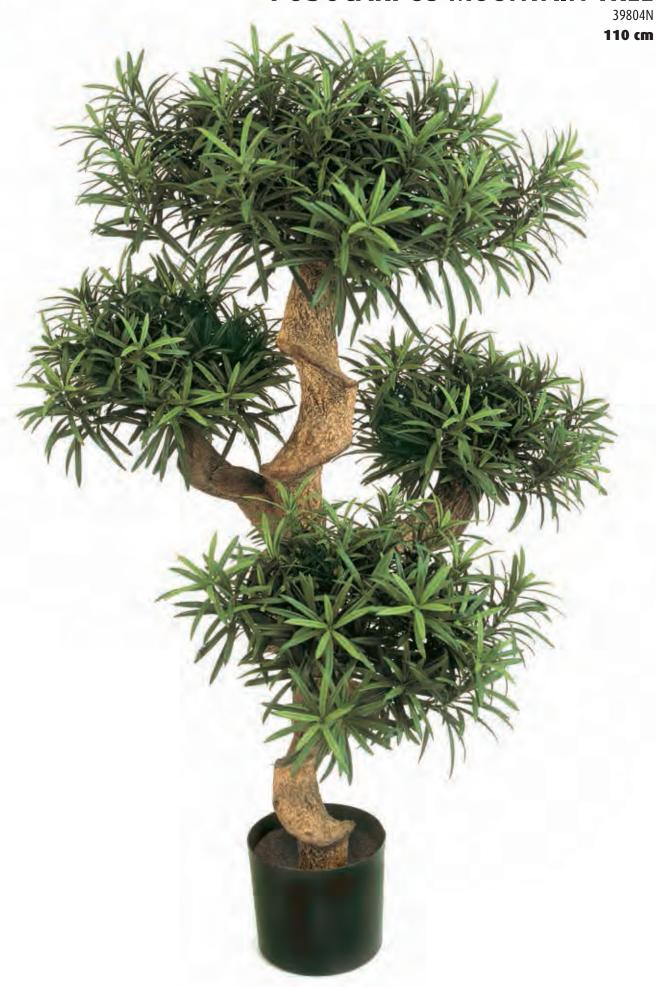

Artificial Plants & Trees Brochure

FICUS LONGIFOLIA • FEATURE STEMS • CAPENSIA • JAPANESE MAPLE • DRACAENA REFLEXA • PODOCARPUS .IA • FRUIT TREES • NATURAL BAMBOO • BAMBOO BUDDHA • JAPANESE BAMBOO • ORIENTAL BAMBOC