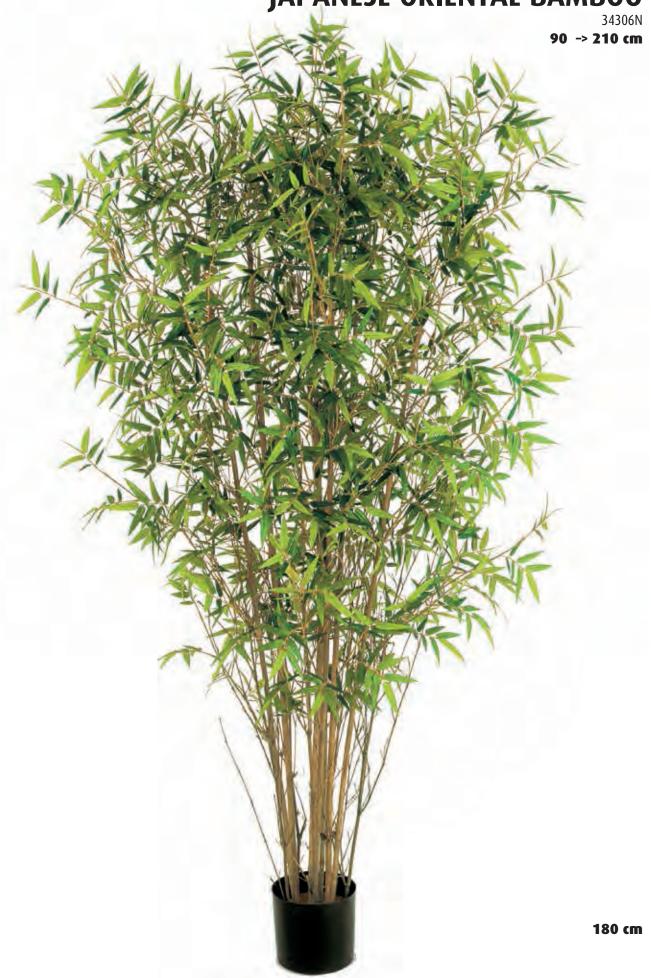

|        | Product Description                   | Pack Qty | Japanese Bamboo                                                                                                                                                                                                                                                                                                                                                                                                                                                                                                                                                                                                                                                                                                                                                                                                                                                                                                                                                                                                                                                                                                                                                                                                                                                                                                                                                                                                                                                                                                                                                                                                                                                                                                                                                                                                                                                                                                                                                                                                                                                                                                                |
|--------|---------------------------------------|----------|--------------------------------------------------------------------------------------------------------------------------------------------------------------------------------------------------------------------------------------------------------------------------------------------------------------------------------------------------------------------------------------------------------------------------------------------------------------------------------------------------------------------------------------------------------------------------------------------------------------------------------------------------------------------------------------------------------------------------------------------------------------------------------------------------------------------------------------------------------------------------------------------------------------------------------------------------------------------------------------------------------------------------------------------------------------------------------------------------------------------------------------------------------------------------------------------------------------------------------------------------------------------------------------------------------------------------------------------------------------------------------------------------------------------------------------------------------------------------------------------------------------------------------------------------------------------------------------------------------------------------------------------------------------------------------------------------------------------------------------------------------------------------------------------------------------------------------------------------------------------------------------------------------------------------------------------------------------------------------------------------------------------------------------------------------------------------------------------------------------------------------|
|        | Bamboo                                |          | NE.                                                                                                                                                                                                                                                                                                                                                                                                                                                                                                                                                                                                                                                                                                                                                                                                                                                                                                                                                                                                                                                                                                                                                                                                                                                                                                                                                                                                                                                                                                                                                                                                                                                                                                                                                                                                                                                                                                                                                                                                                                                                                                                            |
| L028_4 | NTT Bamboo Japanese 120cm             | 2        | - N. W.                                                                                                                                                                                                                                                                                                                                                                                                                                                                                                                                                                                                                                                                                                                                                                                                                                                                                                                                                                                                                                                                                                                                                                                                                                                                                                                                                                                                                                                                                                                                                                                                                                                                                                                                                                                                                                                                                                                                                                                                                                                                                                                        |
| L028   | NTT Bamboo Japanese 150cm             | 2        | = 40 M                                                                                                                                                                                                                                                                                                                                                                                                                                                                                                                                                                                                                                                                                                                                                                                                                                                                                                                                                                                                                                                                                                                                                                                                                                                                                                                                                                                                                                                                                                                                                                                                                                                                                                                                                                                                                                                                                                                                                                                                                                                                                                                         |
| L028_6 | NTT Bamboo Japanese 180cm             | 2        |                                                                                                                                                                                                                                                                                                                                                                                                                                                                                                                                                                                                                                                                                                                                                                                                                                                                                                                                                                                                                                                                                                                                                                                                                                                                                                                                                                                                                                                                                                                                                                                                                                                                                                                                                                                                                                                                                                                                                                                                                                                                                                                                |
| L028_7 | NTT Bamboo Japanese 210cm             | 2        | A STATE OF THE STA |
| _304FR | NTT Bamboo Natural FR 120cm           | 2        |                                                                                                                                                                                                                                                                                                                                                                                                                                                                                                                                                                                                                                                                                                                                                                                                                                                                                                                                                                                                                                                                                                                                                                                                                                                                                                                                                                                                                                                                                                                                                                                                                                                                                                                                                                                                                                                                                                                                                                                                                                                                                                                                |
| _305FR | NTT Bamboo Natural FR 150cm           |          |                                                                                                                                                                                                                                                                                                                                                                                                                                                                                                                                                                                                                                                                                                                                                                                                                                                                                                                                                                                                                                                                                                                                                                                                                                                                                                                                                                                                                                                                                                                                                                                                                                                                                                                                                                                                                                                                                                                                                                                                                                                                                                                                |
| .306FR | NTT Bamboo Natural FR 180cm           |          | The The State of t |
| .300FR | NTT Bamboo Natural FR 210cm           |          | 沙 大                                                                                                                                                                                                                                                                                                                                                                                                                                                                                                                                                                                                                                                                                                                                                                                                                                                                                                                                                                                                                                                                                                                                                                                                                                                                                                                                                                                                                                                                                                                                                                                                                                                                                                                                                                                                                                                                                                                                                                                                                                                                                                                            |
| M4FR   | NTT Bamboo Oriental FR 120cm 996lvs   | 2        | A STATE OF THE STA |
| M5FR   | NTT Bamboo Oriental FR 150cm 1800lvs  | 2        |                                                                                                                                                                                                                                                                                                                                                                                                                                                                                                                                                                                                                                                                                                                                                                                                                                                                                                                                                                                                                                                                                                                                                                                                                                                                                                                                                                                                                                                                                                                                                                                                                                                                                                                                                                                                                                                                                                                                                                                                                                                                                                                                |
| M6FR   | NTT Bamboo Oriental FR 180cm 2775lvs  | 2        |                                                                                                                                                                                                                                                                                                                                                                                                                                                                                                                                                                                                                                                                                                                                                                                                                                                                                                                                                                                                                                                                                                                                                                                                                                                                                                                                                                                                                                                                                                                                                                                                                                                                                                                                                                                                                                                                                                                                                                                                                                                                                                                                |
| M8FR   | NTT Bamboo Oriental FR 240cm 3800livs | 2        |                                                                                                                                                                                                                                                                                                                                                                                                                                                                                                                                                                                                                                                                                                                                                                                                                                                                                                                                                                                                                                                                                                                                                                                                                                                                                                                                                                                                                                                                                                                                                                                                                                                                                                                                                                                                                                                                                                                                                                                                                                                                                                                                |
|        |                                       |          | THE PROPERTY OF THE PROPERTY O |
|        |                                       |          |                                                                                                                                                                                                                                                                                                                                                                                                                                                                                                                                                                                                                                                                                                                                                                                                                                                                                                                                                                                                                                                                                                                                                                                                                                                                                                                                                                                                                                                                                                                                                                                                                                                                                                                                                                                                                                                                                                                                                                                                                                                                                                                                |
|        |                                       |          |                                                                                                                                                                                                                                                                                                                                                                                                                                                                                                                                                                                                                                                                                                                                                                                                                                                                                                                                                                                                                                                                                                                                                                                                                                                                                                                                                                                                                                                                                                                                                                                                                                                                                                                                                                                                                                                                                                                                                                                                                                                                                                                                |
|        |                                       |          |                                                                                                                                                                                                                                                                                                                                                                                                                                                                                                                                                                                                                                                                                                                                                                                                                                                                                                                                                                                                                                                                                                                                                                                                                                                                                                                                                                                                                                                                                                                                                                                                                                                                                                                                                                                                                                                                                                                                                                                                                                                                                                                                |
|        |                                       |          |                                                                                                                                                                                                                                                                                                                                                                                                                                                                                                                                                                                                                                                                                                                                                                                                                                                                                                                                                                                                                                                                                                                                                                                                                                                                                                                                                                                                                                                                                                                                                                                                                                                                                                                                                                                                                                                                                                                                                                                                                                                                                                                                |
|        |                                       |          |                                                                                                                                                                                                                                                                                                                                                                                                                                                                                                                                                                                                                                                                                                                                                                                                                                                                                                                                                                                                                                                                                                                                                                                                                                                                                                                                                                                                                                                                                                                                                                                                                                                                                                                                                                                                                                                                                                                                                                                                                                                                                                                                |
|        |                                       |          |                                                                                                                                                                                                                                                                                                                                                                                                                                                                                                                                                                                                                                                                                                                                                                                                                                                                                                                                                                                                                                                                                                                                                                                                                                                                                                                                                                                                                                                                                                                                                                                                                                                                                                                                                                                                                                                                                                                                                                                                                                                                                                                                |
|        |                                       |          |                                                                                                                                                                                                                                                                                                                                                                                                                                                                                                                                                                                                                                                                                                                                                                                                                                                                                                                                                                                                                                                                                                                                                                                                                                                                                                                                                                                                                                                                                                                                                                                                                                                                                                                                                                                                                                                                                                                                                                                                                                                                                                                                |
|        |                                       |          |                                                                                                                                                                                                                                                                                                                                                                                                                                                                                                                                                                                                                                                                                                                                                                                                                                                                                                                                                                                                                                                                                                                                                                                                                                                                                                                                                                                                                                                                                                                                                                                                                                                                                                                                                                                                                                                                                                                                                                                                                                                                                                                                |
|        |                                       |          |                                                                                                                                                                                                                                                                                                                                                                                                                                                                                                                                                                                                                                                                                                                                                                                                                                                                                                                                                                                                                                                                                                                                                                                                                                                                                                                                                                                                                                                                                                                                                                                                                                                                                                                                                                                                                                                                                                                                                                                                                                                                                                                                |
|        |                                       |          |                                                                                                                                                                                                                                                                                                                                                                                                                                                                                                                                                                                                                                                                                                                                                                                                                                                                                                                                                                                                                                                                                                                                                                                                                                                                                                                                                                                                                                                                                                                                                                                                                                                                                                                                                                                                                                                                                                                                                                                                                                                                                                                                |
|        |                                       |          |                                                                                                                                                                                                                                                                                                                                                                                                                                                                                                                                                                                                                                                                                                                                                                                                                                                                                                                                                                                                                                                                                                                                                                                                                                                                                                                                                                                                                                                                                                                                                                                                                                                                                                                                                                                                                                                                                                                                                                                                                                                                                                                                |
|        |                                       |          | TL028_4 TL028                                                                                                                                                                                                                                                                                                                                                                                                                                                                                                                                                                                                                                                                                                                                                                                                                                                                                                                                                                                                                                                                                                                                                                                                                                                                                                                                                                                                                                                                                                                                                                                                                                                                                                                                                                                                                                                                                                                                                                                                                                                                                                                  |