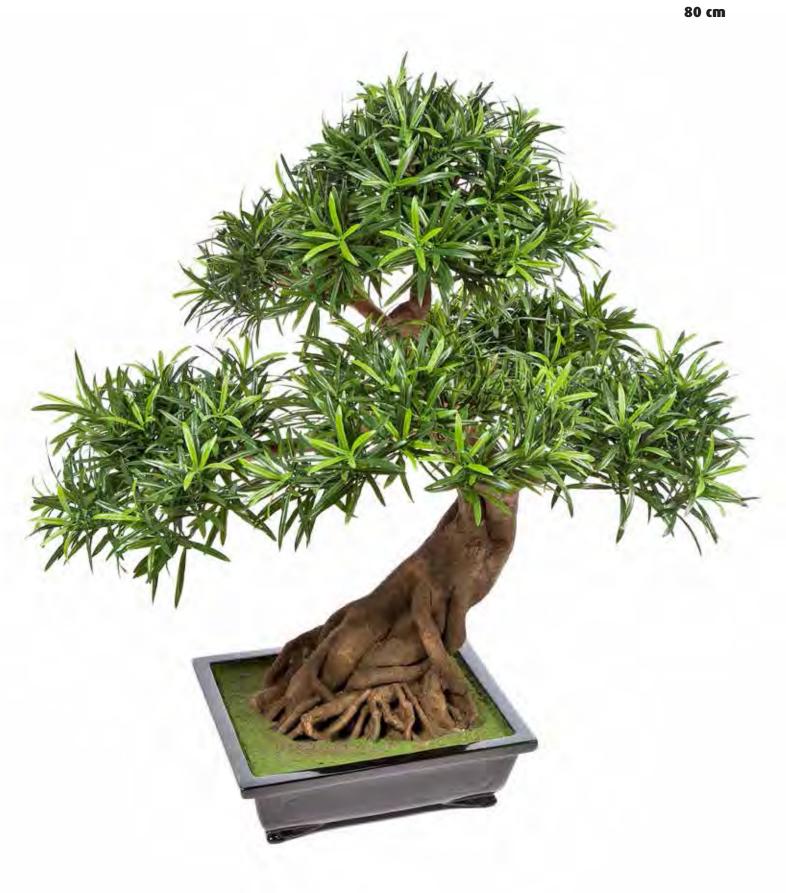

Artificial Plants & Trees Brochure

FICUS LONGIFOLIA • FEATURE STEMS • CAPENSIA • JAPANESE MAPLE • DRACAENA REFLEXA • PODOCARPUS .IA • FRUIT TREES • NATURAL BAMBOO • BAMBOO BUDDHA • JAPANESE BAMBOO • ORIENTAL BAMBOC