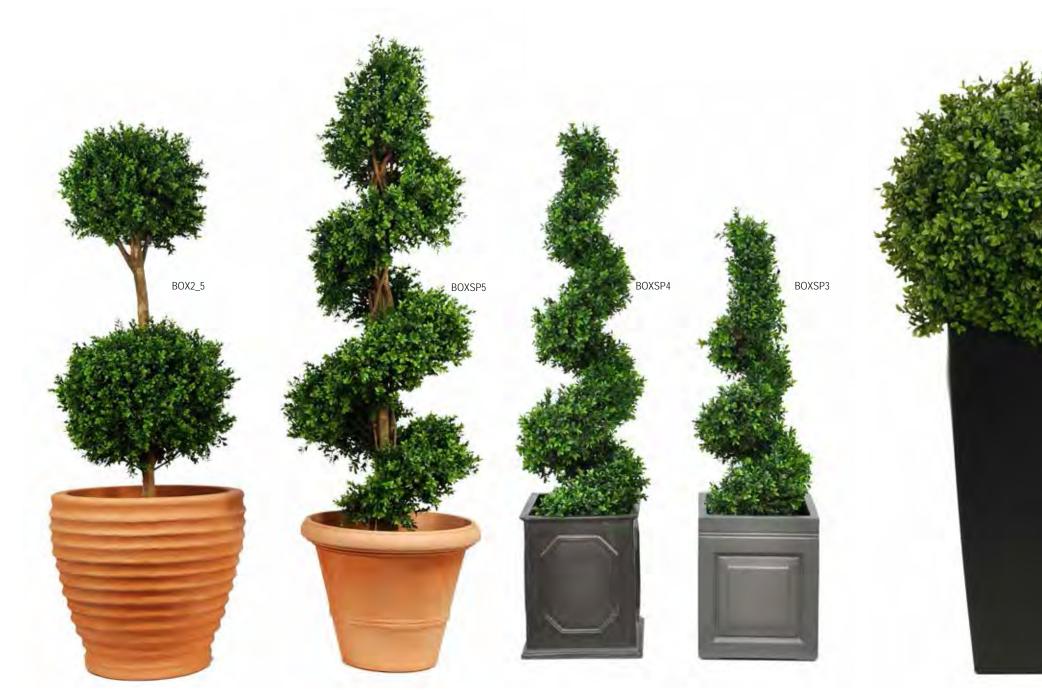

7318       | Topiary New Buxus Tower A 90cm UVSILX             | 2        |     |
| BT3          | Topiary New Buxus Tower B 90cm                    | 2        |     |
| BT4          | Topiary New Buxus Tower C 120cm                   | 1        |     |
| BT5          | Topiary New Buxus Tower D 150cm                   | 1        |     |
| BOX_3_4      | Topiary New Buxus Triple Ball 120cm               | 1        |     |
| BOX3_5       | Topiary New Buxus Triple Ball 150cm               | 1        |     |
| BOX3_6       | Topiary New Buxus Triple Ball 180cm               | 1        | No. |
| TL7317       | Topiary New Buxus Triple Ball Tree B 150cm UVSILX |          |     |
|              |                                                   |          |     |



Topiary Shapes (Pre-made)



### Topiary Shapes (Pre-made)

| Product Code | Product Description                      | Pack Qty                                                                                                |
|--------------|------------------------------------------|---------------------------------------------------------------------------------------------------------|
|              | Buxus Topiaries                          |                                                                                                         |
| BOXB42       | Topiary New Buxus Ball 30cm              | 2                                                                                                       |
| BOX1_2       | Topiary New Buxus Ball 40cm              | 2