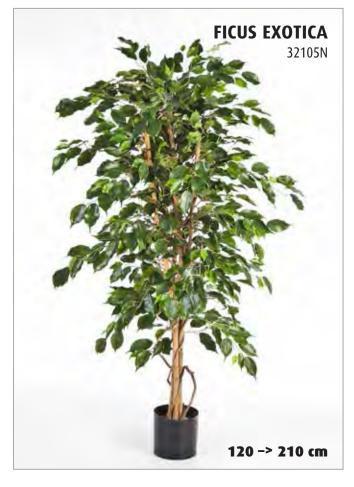

Artificial Plants & Trees Brochure

FICUS LONGIFOLIA • FEATURE STEMS • CAPENSIA • JAPANESE MAPLE • DRACAENA REFLEXA • PODOCARPUS .IA • FRUIT TREES • NATURAL BAMBOO • BAMBOO BUDDHA • JAPANESE BAMBOO • ORIENTAL BAMBOC