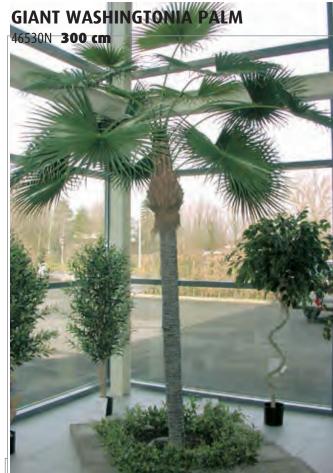

|





Sizes available on demand from 350 cm until 950cm.





Attention: Delivery of this items only Ex-works.

# To view more Trees click here















BAM4FR NTT Bamboo Oriental FR 120cm 996lvs BAM5FR NTT Bamboo Oriental FR 150cm 1800lvs BAM6FR NTT Bamboo Oriental FR 180cm 2775lvs BAM8FR NTT Bamboo Oriental FR 240cm 3800lvs

TL002FR NTT Bay Laurel Ball Tree C 130cm FR NTT Bay Laurel Ball Tree E 180cm FR TL0026FR

NTT Capensia Deluxe Liana 120cm FR TL089FR4 TL089FR6 NTT Capensia Deluxe Liana 180cm FR

NTT Dracaena Reflexa Song of India FR 180cm TLDRAC5FR TLDRAC3FR NTT Dracaena Reflexa Song of India FR 90cm

TLDRAC5FRG NTT Dracaena Reflexa Song of Jamaica FR 180cm





















TL089FR6



#### **NTT Feature Stem Series**

TL8003 NTT Feature Multi Stem Capensia 180cm FR

TL8004 NTT Feature Multi Stem Ficus Green 180cm FR

TL8001 NTT