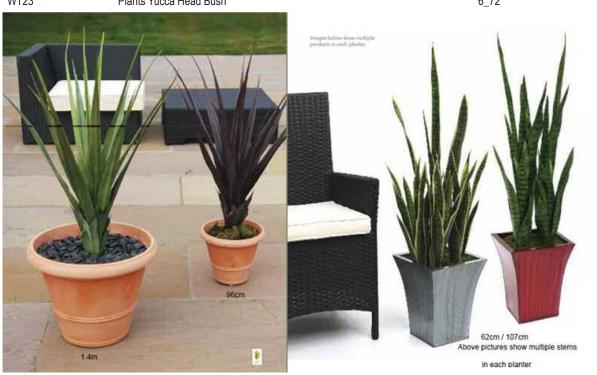

| Plants Pandanus Green 31lvs 140cm            | 2_4      |
|                             | Yucca                                        |          |
| TLYUCBS                     | Plants Yucca Burgundy 59cm w/16lvs           | 3_48     |
| TL7261                      | Plants Yucca Bush Green Red w37lvs UVSILX    | 96       |
| TLYUC92                     | Plants Yucca Elephant 92cm                   | 2_4      |
| TLYUCGS                     | Plants Yucca Green 59cm w/16 lvs             | 3_48     |
| TLYUCVS                     | Plants Yucca Green Cream 59cm w/16 lvs       | 3_48     |
| TLYUCVL                     | Plants Yucca Green Cream 64cm w/24 lvs       | 3_48     |
| WT23 Plants Yucca Head Bush |                                              | 6_72     |





Plants & Underplanting



### Plants & Underplanting

|           | Vuona (aantinuad)                               |           |           |