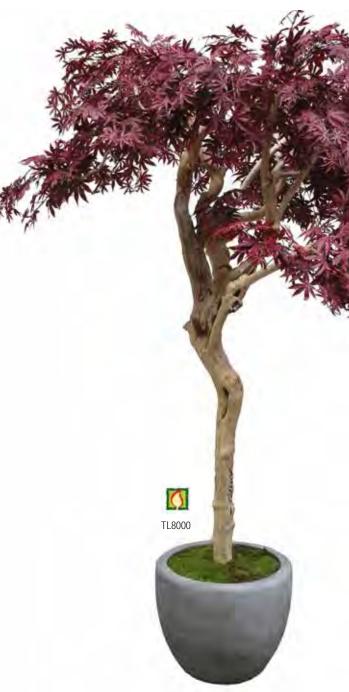

Artificial Plants & Trees Brochure

FICUS LONGIFOLIA • FEATURE STEMS • CAPENSIA • JAPANESE MAPLE • DRACAENA REFLEXA • PODOCARPUS .IA • FRUIT TREES • NATURAL BAMBOO • BAMBOO BUDDHA • JAPANESE BAMBOO • ORIENTAL BAMBOC