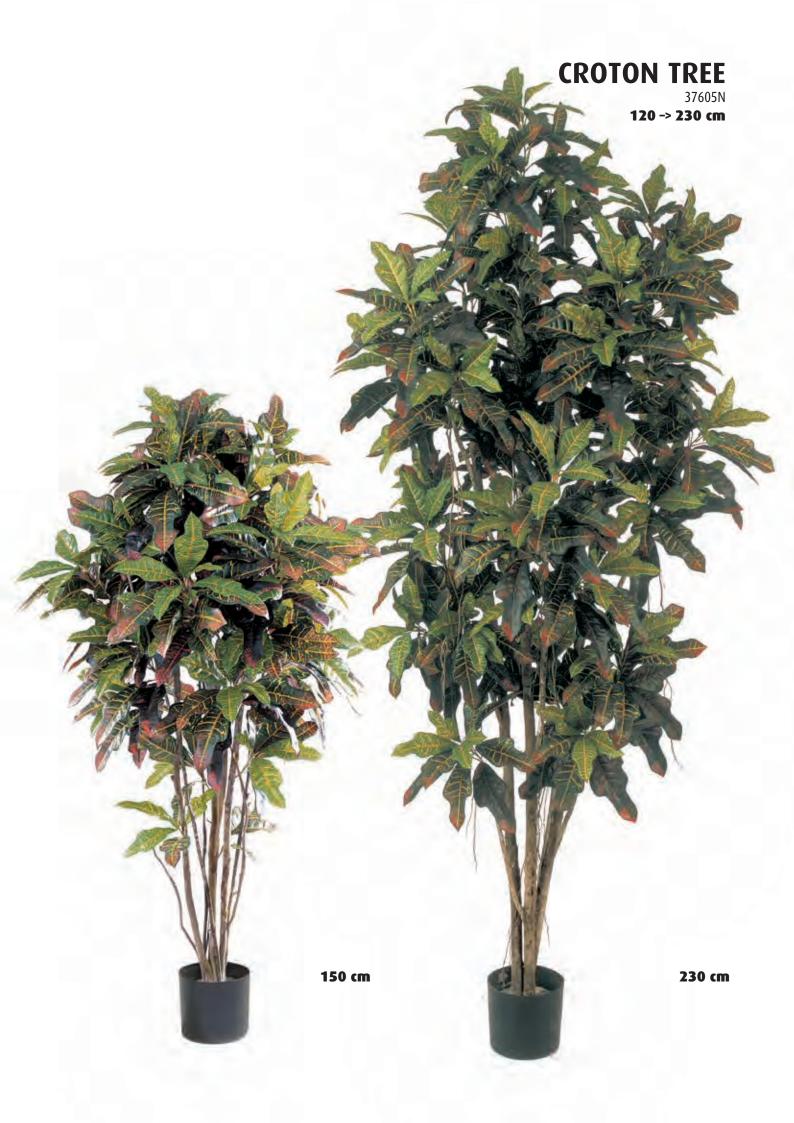

Artificial Plants & Trees Brochure

FICUS LONGIFOLIA • FEATURE STEMS • CAPENSIA • JAPANESE MAPLE • DRACAENA REFLEXA • PODOCARPUS .IA • FRUIT TREES • NATURAL BAMBOO • BAMBOO BUDDHA • JAPANESE BAMBOO • ORIENTAL BAMBOC