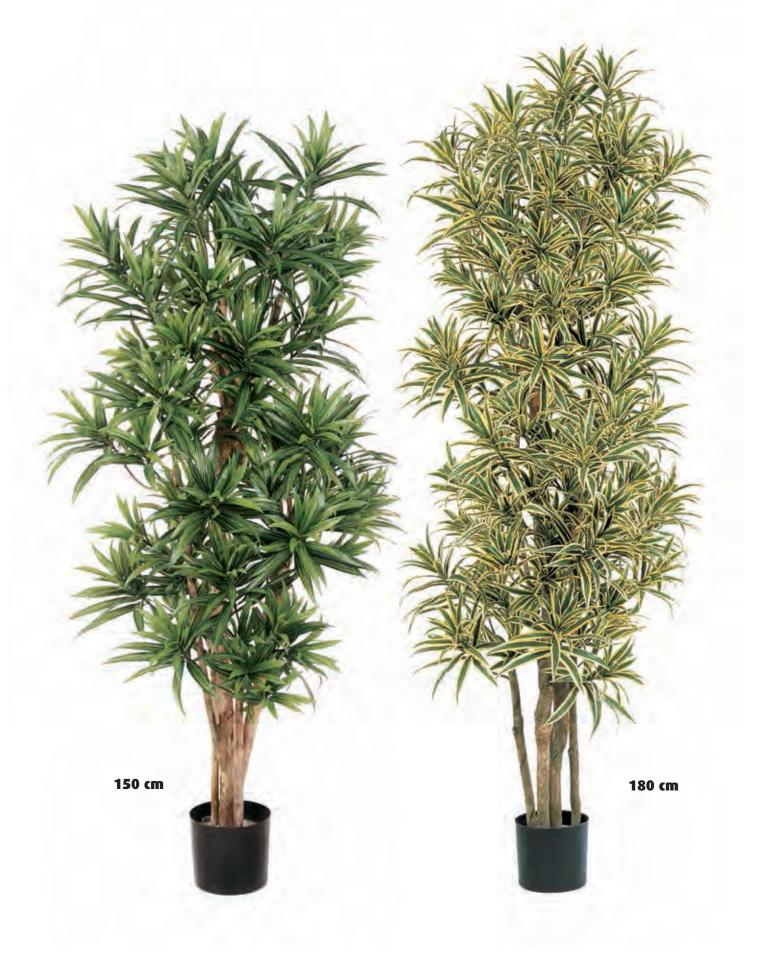

|        | Product Description                   | Pack Qty | Japanese Bamboo                                                                                                                                                                                                                                                                                                                                                                                                                                                                                                                                                                                                                                                                                                                                                                                                                                                                                                                                                                                                                                                                                                                                                                                                                                                                                                                                                                                                                                                                                                                                                                                                                                                                                                                                                                                                                                                                                                                                                                                                                                                                                                                |
|--------|---------------------------------------|----------|--------------------------------------------------------------------------------------------------------------------------------------------------------------------------------------------------------------------------------------------------------------------------------------------------------------------------------------------------------------------------------------------------------------------------------------------------------------------------------------------------------------------------------------------------------------------------------------------------------------------------------------------------------------------------------------------------------------------------------------------------------------------------------------------------------------------------------------------------------------------------------------------------------------------------------------------------------------------------------------------------------------------------------------------------------------------------------------------------------------------------------------------------------------------------------------------------------------------------------------------------------------------------------------------------------------------------------------------------------------------------------------------------------------------------------------------------------------------------------------------------------------------------------------------------------------------------------------------------------------------------------------------------------------------------------------------------------------------------------------------------------------------------------------------------------------------------------------------------------------------------------------------------------------------------------------------------------------------------------------------------------------------------------------------------------------------------------------------------------------------------------|
|        | Bamboo                                |          | NE.                                                                                                                                                                                                                                                                                                                                                                                                                                                                                                                                                                                                                                                                                                                                                                                                                                                                                                                                                                                                                                                                                                                                                                                                                                                                                                                                                                                                                                                                                                                                                                                                                                                                                                                                                                                                                                                                                                                                                                                                                                                                                                                            |
| L028_4 | NTT Bamboo Japanese 120cm             | 2        | - N. W.                                                                                                                                                                                                                                                                                                                                                                                                                                                                                                                                                                                                                                                                                                                                                                                                                                                                                                                                                                                                                                                                                                                                                                                                                                                                                                                                                                                                                                                                                                                                                                                                                                                                                                                                                                                                                                                                                                                                                                                                                                                                                                                        |
| L028   | NTT Bamboo Japanese 150cm             | 2        | = 40 M                                                                                                                                                                                                                                                                                                                                                                                                                                                                                                                                                                                                                                                                                                                                                                                                                                                                                                                                                                                                                                                                                                                                                                                                                                                                                                                                                                                                                                                                                                                                                                                                                                                                                                                                                                                                                                                                                                                                                                                                                                                                                                                         |
| L028_6 | NTT Bamboo Japanese 180cm             | 2        |                                                                                                                                                                                                                                                                                                                                                                                                                                                                                                                                                                                                                                                                                                                                                                                                                                                                                                                                                                                                                                                                                                                                                                                                                                                                                                                                                                                                                                                                                                                                                                                                                                                                                                                                                                                                                                                                                                                                                                                                                                                                                                                                |
| L028_7 | NTT Bamboo Japanese 210cm             | 2        | A STATE OF THE STA |
| _304FR | NTT Bamboo Natural FR 120cm           | 2        |                                                                                                                                                                                                                                                                                                                                                                                                                                                                                                                                                                                                                                                                                                                                                                                                                                                                                                                                                                                                                                                                                                                                                                                                                                                                                                                                                                                                                                                                                                                                                                                                                                                                                                                                                                                                                                                                                                                                                                                                                                                                                                                                |
| _305FR | NTT Bamboo Natural FR 150cm           |          |                                                                                                                                                                                                                                                                                                                                                                                                                                                                                                                                                                                                                                                                                                                                                                                                                                                                                                                                                                                                                                                                                                                                                                                                                                                                                                                                                                                                                                                                                                                                                                                                                                                                                                                                                                                                                                                                                                                                                                                                                                                                                                                                |
| .306FR | NTT Bamboo Natural FR 180cm           |          | The The State of t |
| .300FR | NTT Bamboo Natural FR 210cm           |          | 沙 大                                                                                                                                                                                                                                                                                                                                                                                                                                                                                                                                                                                                                                                                                                                                                                                                                                                                                                                                                                                                                                                                                                                                                                                                                                                                                                                                                                                                                                                                                                                                                                                                                                                                                                                                                                                                                                                                                                                                                                                                                                                                                                                            |
| M4FR   | NTT Bamboo Oriental FR 120cm 996lvs   | 2        | A STATE OF THE STA |
| M5FR   | NTT Bamboo Oriental FR 150cm 1800lvs  | 2        |                                                                                                                                                                                                                                                                                                                                                                                                                                                                                                                                                                                                                                                                                                                                                                                                                                                                                                                                                                                                                                                                                                                                                                                                                                                                                                                                                                                                                                                                                                                                                                                                                                                                                                                                                                                                                                                                                                                                                                                                                                                                                                                                |
| M6FR   | NTT Bamboo Oriental FR 180cm 2775lvs  | 2        |                                                                                                                                                                                                                                                                                                                                                                                                                                                                                                                                                                                                                                                                                                                                                                                                                                                                                                                                                                                                                                                                                                                                                                                                                                                                                                                                                                                                                                                                                                                                                                                                                                                                                                                                                                                                                                                                                                                                                                                                                                                                                                                                |
| M8FR   | NTT Bamboo Oriental FR 240cm 3800livs | 2        |                                                                                                                                                                                                                                                                                                                                                                                                                                                                                                                                                                                                                                                                                                                                                                                                                                                                                                                                                                                                                                                                                                                                                                                                                                                                                                                                                                                                                                                                                                                                                                                                                                                                                                                                                                                                                                                                                                                                                                                                                                                                                                                                |
|        |                                       |          | THE PROPERTY OF THE PROPERTY O |
|        |                                       |          |                                                                                                                                                                                                                                                                                                                                                                                                                                                                                                                                                                                                                                                                                                                                                                                                                                                                                                                                                                                                                                                                                                                                                                                                                                                                                                                                                                                                                                                                                                                                                                                                                                                                                                                                                                                                                                                                                                                                                                                                                                                                                                                                |
|        |                                       |          |                                                                                                                                                                                                                                                                                                                                                                                                                                                                                                                                                                                                                                                                                                                                                                                                                                                                                                                                                                                                                                                                                                                                                                                                                                                                                                                                                                                                                                                                                                                                                                                                                                                                                                                                                                                                                                                                                                                                                                                                                                                                                                                                |
|        |                                       |          |                                                                                                                                                                                                                                                                                                                                                                                                                                                                                                                                                                                                                                                                                                                                                                                                                                                                                                                                                                                                                                                                                                                                                                                                                                                                                                                                                                                                                                                                                                                                                                                                                                                                                                                                                                                                                                                                                                                                                                                                                                                                                                                                |
|        |                                       |          |                                                                                                                                                                                                                                                                                                                                                                                                                                                                                                                                                                                                                                                                                                                                                                                                                                                                                                                                                                                                                                                                                                                                                                                                                                                                                                                                                                                                                                                                                                                                                                                                                                                                                                                                                                                                                                                                                                                                                                                                                                                                                                                                |
|        |                                       |          |                                                                                                                                                                                                                                                                                                                                                                                                                                                                                                                                                                                                                                                                                                                                                                                                                                                                                                                                                                                                                                                                                                                                                                                                                                                                                                                                                                                                                                                                                                                                                                                                                                                                                                                                                                                                                                                                                                                                                                                                                                                                                                                                |
|        |                                       |          |                                                                                                                                                                                                                                                                                                                                                                                                                                                                                                                                                                                                                                                                                                                                                                                                                                                                                                                                                                                                                                                                                                                                                                                                                                                                                                                                                                                                                                                                                                                                                                                                                                                                                                                                                                                                                                                                                                                                                                                                                                                                                                                                |
|        |                                       |          |                                                                                                                                                                                                                                                                                                                                                                                                                                                                                                                                                                                                                                                                                                                                                                                                                                                                                                                                                                                                                                                                                                                                                                                                                                                                                                                                                                                                                                                                                                                                                                                                                                                                                                                                                                                                                                                                                                                                                                                                                                                                                                                                |
|        |                                       |          |                                                                                                                                                                                                                                                                                                                                                                                                                                                                                                                                                                                                                                                                                                                                                                                                                                                                                                                                                                                                                                                                                                                                                                                                                                                                                                                                                                                                                                                                                                                                                                                                                                                                                                                                                                                                                                                                                                                                                                                                                                                                                                                                |
|        |                                       |          |                                                                                                                                                                                                                                                                                                                                                                                                                                                                                                                                                                                                                                                                                                                                                                                                                                                                                                                                                                                                                                                                                                                                                                                                                                                                                                                                                                                                                                                                                                                                                                                                                                                                                                                                                                                                                                                                                                                                                                                                                                                                                                                                |
|        |                                       |          |                                                                                                                                                                                                                                                                                                                                                                                                                                                                                                                                                                                                                                                                                                                                                                                                                                                                                                                                                                                                                                                                                                                                                                                                                                                                                                                                                                                                                                                                                                                                                                                                                                                                                                                                                                                                                                                                                                                                                                                                                                                                                                                                |
|        |                                       |          |                                                                                                                                                                                                                                                                                                                                                                                                                                                                                                                                                                                                                                                                                                                                                                                                                                                                                                                                                                                                                                                                                                                                                                                                                                                                                                                                                                                                                                                                                                                                                                                                                                                                                                                                                                                                                                                                                                                                                                                                                                                                                                                                |
|        |                                       |          | TL028_4 TL028                                                                                                                                                                                                                                                                                                                                                                                                                                                                                                                                                                                                                                                                                                                                                                                                                                                                                                                                                                                                                                                                                                                                                                                                                                                                                                                                                                                                                                                                                                                                                                                                                                                                                                                                                                                                                                                                                                                                                                                                                                                                                                                  |