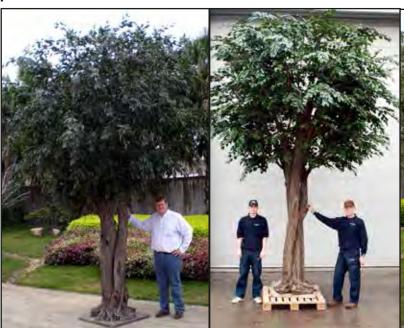

Artificial Plants & Trees Brochure

FICUS LONGIFOLIA • FEATURE STEMS • CAPENSIA • JAPANESE MAPLE • DRACAENA REFLEXA • PODOCARPUS .IA • FRUIT TREES • NATURAL BAMBOO • BAMBOO BUDDHA • JAPANESE BAMBOO • ORIENTAL BAMBOC