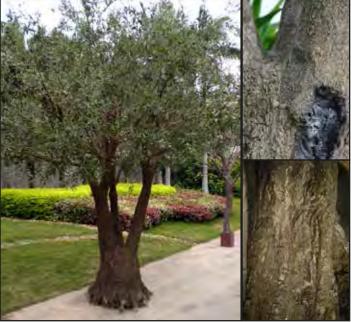

Artificial Plants & Trees Brochure

FICUS LONGIFOLIA • FEATURE STEMS • CAPENSIA • JAPANESE MAPLE • DRACAENA REFLEXA • PODOCARPUS .IA • FRUIT TREES • NATURAL BAMBOO • BAMBOO BUDDHA • JAPANESE BAMBOO • ORIENTAL BAMBOC