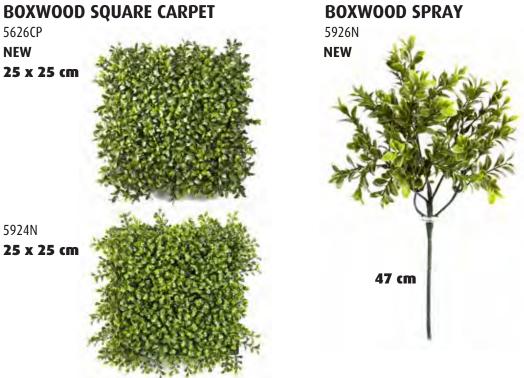

|              | BOXB50 BOX1_2                            | BOXB42 & BOXB50 New Buxus Ball  also available as TL7314 / TL7315  UVSILX Exterior Grade New Buxus Ball |



### Topiary Shapes (Pre-made)



### **BUXUS BALL**





### **BUXUS BALL TREE & BUXUS BALLS**



### **BUXUS CONE TOWER TREE** 53503N 53504N 90 cm 120 cm



### BUXUS PYRAMIDE "ON FRAME"

53904N

### BUXUS SQUARE "ON FRAME"

54102N 30 x 30 cm 54103N 45 x 45 cm





"DELIVERED WITH STANDARD PLASTIC POT"

### **BOXWOOD TOWER TREE**

44105N

size: **105 • 140 • 170 cm** 

ø: 45 • 55 • 60 cm

### **BOXWOOD BALL TREE**

44305N

size: **105 • 140 • 170 cm** 

ø: 40 • 50 • 65 cm







### **BOXWOOD BALL**

445XXL **100 cm** ø 100 cm



### **BOXWOOD DOUBLE BALL**

43905N

165 cm

### **BOXWOOD TRIPLE BALL**

43806N

190 cm







### Topiary Shapes (Pre-made)

| Product Code | Product Description                                  | Pack Qty |  |
|--------------|------------------------------------------------------|----------|--|
|              | Cedar Topiaries                                      |          |  |
| TL1329       | Topiary Cedar Light Green Single Ball 120cm          | 2        |  |
| TL1332       | Topiary Cedar Light Green Topiary Bush 50cm Diameter |          |  |
| TL1330       | Topiary Cedar Light Green Triple Ball 150cm          | 2        |  |
| TL600G       | Topiary Cedar Mini Pine Light Green 54cm             | 12_72    |  |
| TL7325       | Topiary Cedar Tree Green in Plastic Pot 82cm         | 2_12     |  |





### Topiary Shapes (Pre-made)









### Topiary Mats for hedging and to