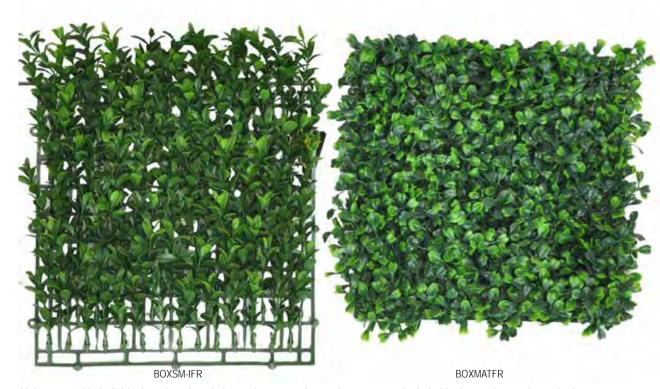

FR    |
| TLKEN5FR   | Palm Kentia 150cm FR    |
| TLKEN6FR   | Palm Kentia 180cm FR    |
| TLKEN7FR   | Palm Kentia 210cm FR    |
| TLKEN3FR   | Palm Kentia 90cm FR     |
|            |                         |
| TLFR8004   | Palm Lady 120cm FR      |
| TLFR8005   | Palm Lady 150cm FR      |
| FR8006     | Palm Lady 180cm FR      |
|            |                         |
| ROB72FR    | Palm Robellini 180cm FR |
| ROB96FR    | Palm Robellini 245cm FR |
| ROB120FR   | Palm Robellini 305cm FR |
|            |                         |







#### Topiary

FRMAT Topiary Mat Boxwood Green 25cm x 25cm FR

TL2001 Topiary Mat Grape Vine 25cm x 25cm FR

BOXSM-IFR Topiary Mat New Buxus Side 25cm x 25cm FR
BOXMATFR Topiary Mat New Buxus Top 25cm x 25cm FR

BBFR35 Topiary N- Boxwood Ball 35cm FR





Unless stated in individual product descriptions, planters and pots shown are not included in the product code marked.



Naked-flame contact testing of FIREsilx® and normal (not fire retardant) artificial foliage.







2 seconds after contact with flame



5 seconds after flame removed



Non-FIREsilx® 10 seconds after flame removed



#### Full size copies of FIREsilx® Fire Test Certificates are available on request.

AMTA

ALC:T: 40641: 0701

#### REPORT OF EXAMINATION

SUBJECT: Three Pieces of Foliage

DESCRIBED AS: 1) Variegated green leaves 2) Dark Green/Red leaves

Dark Green/Light Green leaves

TEST REQUESTED: Resistance to ignition by smooldering ignition source (cigarette) and small

gas flame (match equivalent)

RESULTS

tanition Sources 0 (cigarette) and 1 (gas) as define