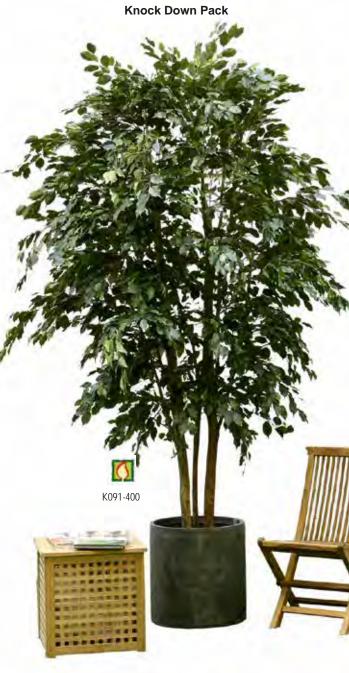

Artificial Plants & Trees Brochure

FICUS LONGIFOLIA • FEATURE STEMS • CAPENSIA • JAPANESE MAPLE • DRACAENA REFLEXA • PODOCARPUS .IA • FRUIT TREES • NATURAL BAMBOO • BAMBOO BUDDHA • JAPANESE BAMBOO • ORIENTAL BAMBOC