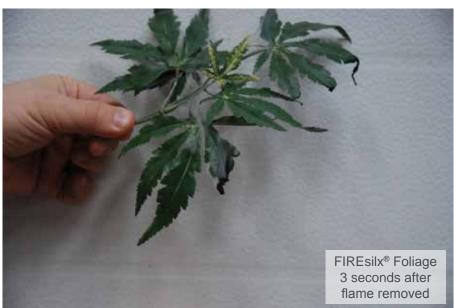

04   | Palm Lady 120cm FR      |
| TLFR8005   | Palm Lady 150cm FR      |
| FR8006     | Palm Lady 180cm FR      |
|            |                         |
| ROB72FR    | Palm Robellini 180cm FR |
| ROB96FR    | Palm Robellini 245cm FR |
| ROB120FR   | Palm Robellini 305cm FR |
|            |                         |







#### Topiary

FRMAT Topiary Mat Boxwood Green 25cm x 25cm FR

TL2001 Topiary Mat Grape Vine 25cm x 25cm FR

BOXSM-IFR Topiary Mat New Buxus Side 25cm x 25cm FR
BOXMATFR Topiary Mat New Buxus Top 25cm x 25cm FR

BBFR35 Topiary N- Boxwood Ball 35cm FR





Unless stated in individual product descriptions, planters and pots shown are not included in the product code marked.



Naked-flame contact testing of FIREsilx® and normal (not fire retardant) artificial foliage.







2 seconds after contact with flame



5 seconds after flame removed



Non-FIREsilx® 10 seconds after flame removed



#### Full size copies of FIREsilx® Fire Test Certificates are available on request.

AMTA

ALC:T: 40641: 0701

#### REPORT OF EXAMINATION

SUBJECT: Three Pieces of Foliage

DESCRIBED AS: 1) Variegated green leaves 2) Dark Green/Red leaves

Dark Green/Light Green leaves

TEST REQUESTED: Resistance to ignition by smooldering ignition source (cigarette) and small

gas flame (match equivalent)

RESULTS

tanition Sources 0 (cigarette) and 1 (gas) as defined in BS.5852:1990 were applied directly to

the leaves.

The following tests relate only to the ignitiability of the combustion of materials under the particular conditions of test; they are not intended as a means of asse