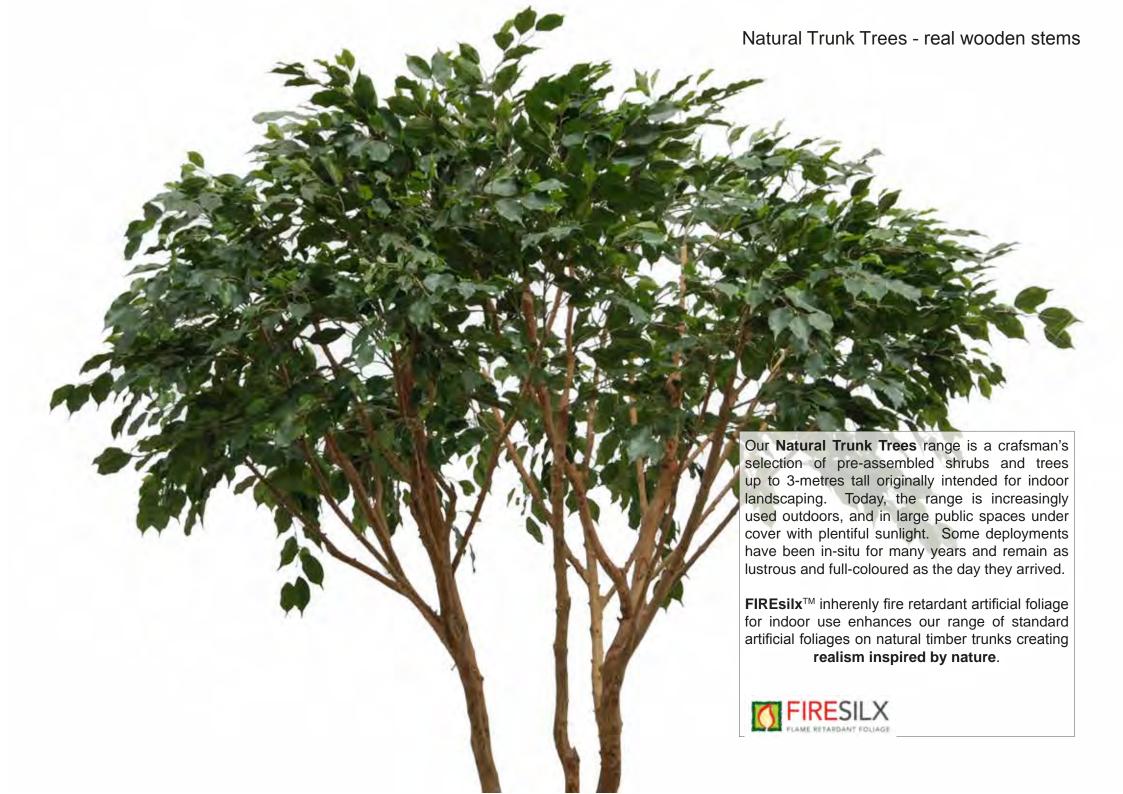

Artificial Plants & Trees Brochure

FICUS LONGIFOLIA • FEATURE STEMS • CAPENSIA • JAPANESE MAPLE • DRACAENA REFLEXA • PODOCARPUS .IA • FRUIT TREES • NATURAL BAMBOO • BAMBOO BUDDHA • JAPANESE BAMBOO • ORIENTAL BAMBOC