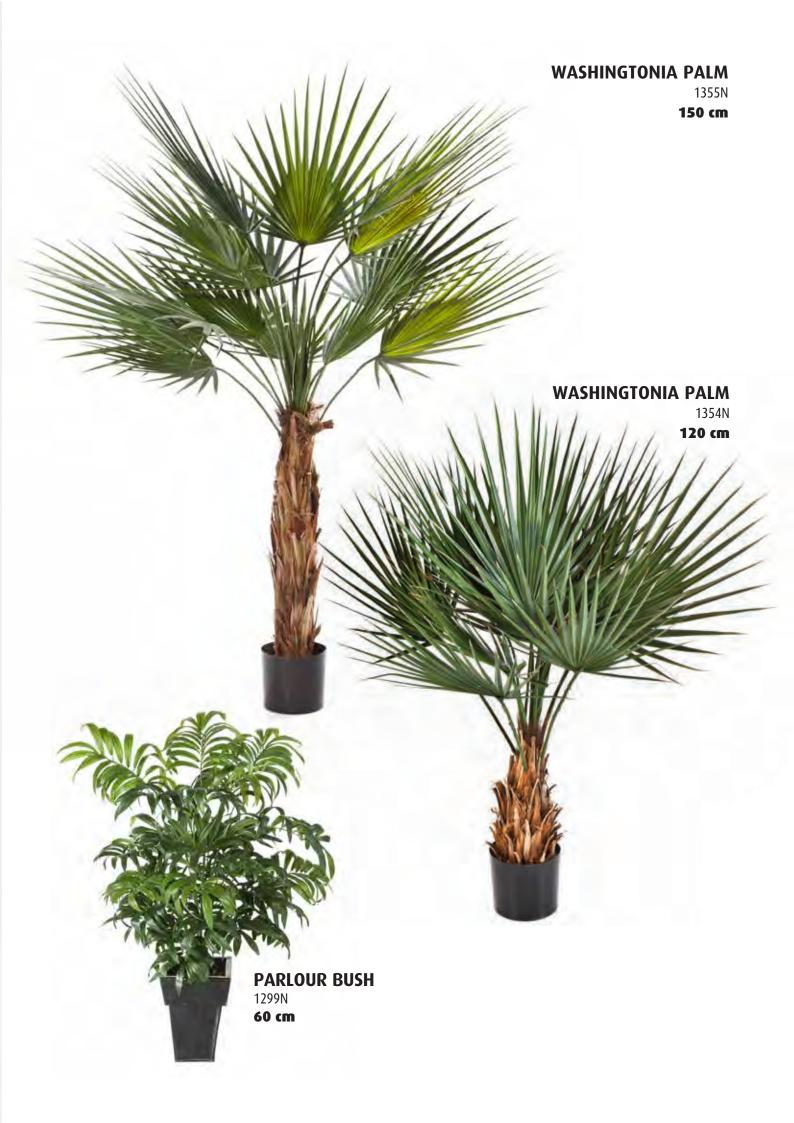

ON CRAZY TRUNC





90 cm

120 cm 150 cm

150 cm













### FLOWERING COFFEE TREE

39007FL

120 -> 210 cm











# **NATURAL OLIVE TOPIARY TREE** 150 • 180 • 210 cm 180 cm

### **DRACAENA REFLEXA**

36705N

120 • 150 • 180 cm

### **DRACAENA REFLEXA**

36706NG

120 • 150 • 180 cm



### **DRACAENA FRAGRANS STEUD**

36504

120 • 150 cm











### **JAPANESE ORIENTAL BAMBOO**



### **ORIENTAL BAMBOO** 34206N 70 -> 220 cm 190 cm

### **FICUS ELASTICA**

33407NW



### **NATURAL RAPHIS PALM**

36306N

110 • 140 • 170 • 200 • 230 cm

### **RAPHIS PALM**

36206N

120 • 150 • 180 • 210 cm





### **CYCAS PLANT**



### **ARECA PALM** with pot





## **NATURAL KENTIA PALM DE LUXE** 1344XL 225 cm

# **PHOENIX DOUBLE PALM** 1538N 210 cm

### **PHOENIX PALM**

1535N

1536N 180 cm