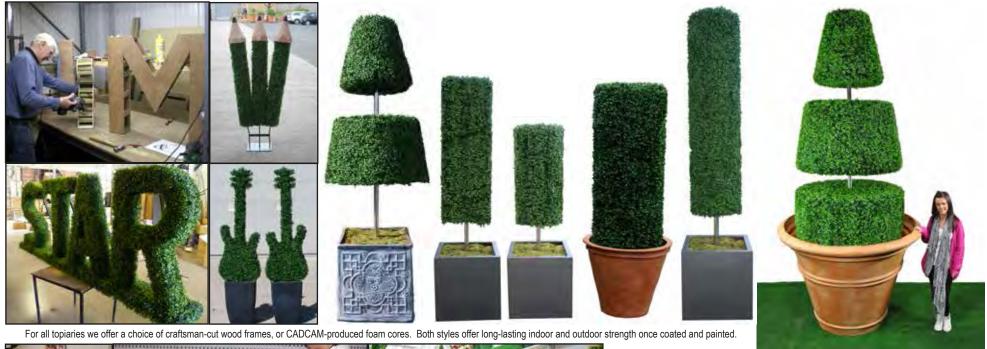

sup>™</sup> inherently fire retardant foliage for indoors, and UVsilx<sup>™</sup> sunlight resistant fade-proofing for outdoors.

Bespoke trees can be built to any shape you want; from slim and elegant columnars to broad canopy, umbrella-like, woodland spreads. The more detail you give us for your requirements, the more closely we can match them.





**Product:** 3m Mountain Gum built on Natural Stems (TLGUM) Planter: Bayon Range (M/BAYON60)

**Product:** 2m Black Olive built on Natural Stems (TLBOLIVE) **Planter:** Cuenca Range (M/CUENCA50T)

### Columna Range

These tall natural looking trees are ideal for breaking up and softening large areas.





### Bamboo

Available on a variety of different stems. Three foliage types available. Heights up to 15m.



### **Bespoke & Custom-made**





Our assorted Rapid-Prototyping facilities combine to enable "one off" bespoke builds such as the Stag's Head above



For larger orders that allow "production runs" we can return high throughput with high quality and consistency, despite the artisan nature of each stage.

### Bespoke Topiaries

Let your imagination run wild with our bespoke topiary range. If you can draw or sketch what you're thinking of, we can probably make it.

Popular subjects for our individualised topiaries include company names and logos, geometric shapes, objects symbolic to a company's operations, and seasonally-themed display decor.

Large-batch bespoke topiaries have included building a forest of tear-drop shaped trees and projects involving extremely long hedging runs.



### **Bespoke & Custom-made**



Ac