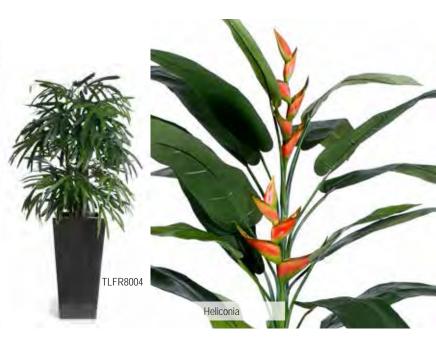

|





Unless stated in individual product descriptions, planters and pots shown are not included in the product code marked.





| TLHEL170FR | Palm Heliconia 170cm FR |
|------------|-------------------------|
| TLKEN4FR   | Palm Kentia 120cm FR    |
| TLKEN5FR   | Palm Kentia 150cm FR    |
| TLKEN6FR   | Palm Kentia 180cm FR    |
| TLKEN7FR   | Palm Kentia 210cm FR    |
| TLKEN3FR   | Palm Kentia 90cm FR     |
|            |                         |
| TLFR8004   | Palm Lady 120cm FR      |
| TLFR8005   | Palm Lady 150cm FR      |
| FR8006     | Palm Lady 180cm FR      |
|            |                         |
| ROB72FR    | Palm Robellini 180cm FR |
| ROB96FR    | Palm Robellini 245cm FR |
| ROB120FR   | Palm Robellini 305cm FR |
|            |                         |







#### Topiary

FRMAT Topiary Mat Boxwood Green 25cm x 25cm FR

TL2001 Topiary Mat Grape Vine 25cm x 25cm FR

BOXSM-IFR Topiary Mat New Buxus Side 25cm x 25cm FR
BOXMATFR Topiary Mat New Buxus Top 25cm x 25cm FR

BBFR35 Topiary N- Boxwood Ball 35cm FR





Unless stated in individual product descriptions, planters and pots shown are not included in the product code marked.



Naked-flame contact testing of FIREsilx® and normal (not fire retardant) artificial foliage.







2 seconds after contact with flame



5 seconds after flame removed



Non-FIREsilx® 10 seconds after flame removed



#### Full size copies of FIREsilx® Fire Test Certificates are available on request.

AMTA

ALC:T: 40641: 0701

#### REPORT OF EXAMINATION

SUBJECT: Three Pieces of Foliage

DESCRIBED AS: 1) Variegat