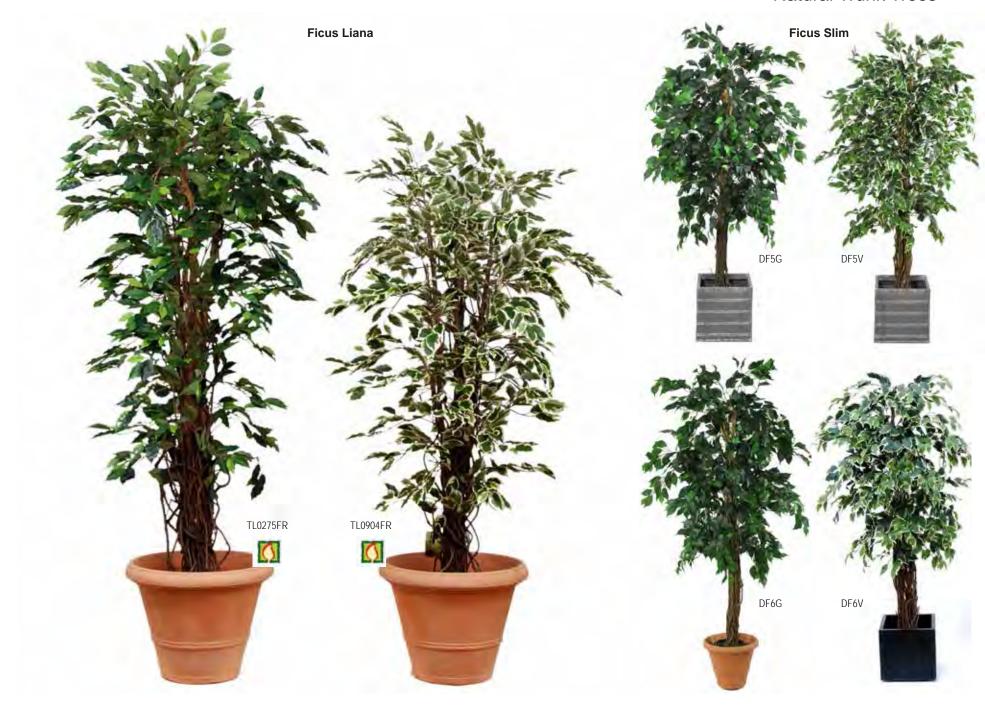

|        | Product Description                   | Pack Qty | Japanese Bamboo                                                                                                                                                                                                                                                                                                                                                                                                                                                                                                                                                                                                                                                                                                                                                                                                                                                                                                                                                                                                                                                                                                                                                                                                                                                                                                                                                                                                                                                                                                                                                                                                                                                                                                                                                                                                                                                                                                                                                                                                                                                                                                                |
|--------|---------------------------------------|----------|--------------------------------------------------------------------------------------------------------------------------------------------------------------------------------------------------------------------------------------------------------------------------------------------------------------------------------------------------------------------------------------------------------------------------------------------------------------------------------------------------------------------------------------------------------------------------------------------------------------------------------------------------------------------------------------------------------------------------------------------------------------------------------------------------------------------------------------------------------------------------------------------------------------------------------------------------------------------------------------------------------------------------------------------------------------------------------------------------------------------------------------------------------------------------------------------------------------------------------------------------------------------------------------------------------------------------------------------------------------------------------------------------------------------------------------------------------------------------------------------------------------------------------------------------------------------------------------------------------------------------------------------------------------------------------------------------------------------------------------------------------------------------------------------------------------------------------------------------------------------------------------------------------------------------------------------------------------------------------------------------------------------------------------------------------------------------------------------------------------------------------|
|        | Bamboo                                |          | NE.                                                                                                                                                                                                                                                                                                                                                                                                                                                                                                                                                                                                                                                                                                                                                                                                                                                                                                                                                                                                                                                                                                                                                                                                                                                                                                                                                                                                                                                                                                                                                                                                                                                                                                                                                                                                                                                                                                                                                                                                                                                                                                                            |
| L028_4 | NTT Bamboo Japanese 120cm             | 2        | - N. W.                                                                                                                                                                                                                                                                                                                                                                                                                                                                                                                                                                                                                                                                                                                                                                                                                                                                                                                                                                                                                                                                                                                                                                                                                                                                                                                                                                                                                                                                                                                                                                                                                                                                                                                                                                                                                                                                                                                                                                                                                                                                                                                        |
| L028   | NTT Bamboo Japanese 150cm             | 2        | = 40 M                                                                                                                                                                                                                                                                                                                                                                                                                                                                                                                                                                                                                                                                                                                                                                                                                                                                                                                                                                                                                                                                                                                                                                                                                                                                                                                                                                                                                                                                                                                                                                                                                                                                                                                                                                                                                                                                                                                                                                                                                                                                                                                         |
| L028_6 | NTT Bamboo Japanese 180cm             | 2        |                                                                                                                                                                                                                                                                                                                                                                                                                                                                                                                                                                                                                                                                                                                                                                                                                                                                                                                                                                                                                                                                                                                                                                                                                                                                                                                                                                                                                                                                                                                                                                                                                                                                                                                                                                                                                                                                                                                                                                                                                                                                                                                                |
| L028_7 | NTT Bamboo Japanese 210cm             | 2        | A STATE OF THE STA |
| _304FR | NTT Bamboo Natural FR 120cm           | 2        |                                                                                                                                                                                                                                                                                                                                                                                                                                                                                                                                                                                                                                                                                                                                                                                                                                                                                                                                                                                                                                                                                                                                                                                                                                                                                                                                                                                                                                                                                                                                                                                                                                                                                                                                                                                                                                                                                                                                                                                                                                                                                                                                |
| _305FR | NTT Bamboo Natural FR 150cm           |          |                                                                                                                                                                                                                                                                                                                                                                                                                                                                                                                                                                                                                                                                                                                                                                                                                                                                                                                                                                                                                                                                                                                                                                                                                                                                                                                                                                                                                                                                                                                                                                                                                                                                                                                                                                                                                                                                                                                                                                                                                                                                                                                                |
| .306FR | NTT Bamboo Natural FR 180cm           |          | The The State of t |
| .300FR | NTT Bamboo Natural FR 210cm           |          | 沙 大                                                                                                                                                                                                                                                                                                                                                                                                                                                                                                                                                                                                                                                                                                                                                                                                                                                                                                                                                                                                                                                                                                                                                                                                                                                                                                                                                                                                                                                                                                                                                                                                                                                                                                                                                                                                                                                                                                                                                                                                                                                                                                                            |
| M4FR   | NTT Bamboo Oriental FR 120cm 996lvs   | 2        | A STATE OF THE STA |
| M5FR   | NTT Bamboo Oriental FR 150cm 1800lvs  | 2        |                                                                                                                                                                                                                                                                                                                                                                                                                                                                                                                                                                                                                                                                                                                                                                                                                                                                                                                                                                                                                                                                                                                                                                                                                                                                                                                                                                                                                                                                                                                                                                                                                                                                                                                                                                                                                                                                                                                                                                                                                                                                                                                                |
| M6FR   | NTT Bamboo Oriental FR 180cm 2775lvs  | 2        |                                                                                                                                                                                                                                                                                                                                                                                                                                                                                                                                                                                                                                                                                                                                                                                                                                                                                                                                                                                                                                                                                                                                                                                                                                                                                                                                                                                                                                                                                                                                                                                                                                                                                                                                                                                                                                                                                                                                                                                                                                                                                                                                |
| M8FR   | NTT Bamboo Oriental FR 240cm 3800livs | 2        |                                                                                                                                                                                                                                                                                                                                                                                                                                                                                                                                                                                                                                                                                                                                                                                                                                                                                                                                                                                                                                                                                                                                                                                                                                                                                                                                                                                                                                                                                                                                                                                                                                                                                                                                                                                                                                                                                                                                                                                                                                                                                                                                |
|        |                                       |          | THE PROPERTY OF THE PROPERTY O |
|        |                                       |          |                                                                                                                                                                                                                                                                                                                                                                                                                                                                                                                                                                                                                                                                                                                                                                                                                                                                                                                                                                                                                                                                                                                                                                                                                                                                                                                                                                                                                                                                                                                                                                                                                                                                                                                                                                                                                                                                                                                                                                                                                                                                                                                                |
|        |                                       |          |                                                                                                                                                                                                                                                                                                                                                                                                                                                                                                                                                                                                                                                                                                                                                                                                                                                                                                                                                                                                                                                                                                                                                                                                                                                                                                                                                                                                                                                                                                                                                                                                                                                                                                                                                                                                                                                                                                                                                                                                                                                                                                                                |
|        |                                       |          |                                                                                                                                                                                                                                                                                                                                                                                                                                                                                                                                                                                                                                                                                                                                                                                                                                                                                                                                                                                                                                                                                                                                                                                                                                                                                                                                                                                                                                                                                                                                                                                                                                                                                                                                                                                                                                                                                                                                                                                                                                                                                                                                |
|        |                                       |          |                                                                                                                                                                                                                                                                                                                                                                                                                                                                                                                                                                                                                                                                                                                                                                                                                                                                                                                                                                                                                                                                                                                                                                                                                                                                                                                                                                                                                                                                                                                                                                                                                                                                                                                                                                                                                                                                                                                                                                                                                                                                                                                                |
|        |                                       |          |                                                                                                                                                                                                                                                                                                                                                                                                                                                                                                                                                                                                                                                                                                                                                                                                                                                                                                                                                                                                                                                                                                                                                                                                                                                                                                                                                                                                                                                                                                                                                                                                                                                                                                                                                                                                                                                                                                                                                                                                                                                                                                                                |
|        |                                       |          |                                                                                                                                                                                                                                                                                                                                                                                                                                                                                                                                                                                                                                                                                                                                                                                                                                                                                                                                                                                                                                                                                                                                                                                                                                                                                                                                                                                                                                                                                                                                                                                                                                                                                                                                                                                                                                                                                                                                                                                                                                                                                                                                |
|        |                                       |          |                                                                                                                                                                                                                                                                                                                                                                                                                                                                                                                                                                                                                                                                                                                                                                                                                                                                                                                                                                                                                                                                                                                                                                                                                                                                                                                                                                                                                                                                                                                                                                                                                                                                                                                                                                                                                                                                                                                                                                                                                                                                                                                                |
|        |                                       |          |                                                                                                                                                                                                                                                                                                                                                                                                                                                                                                                                                                                                                                                                                                                                                                                                                                                                                                                                                                                                                                                                                                                                                                                                                                                                                                                                                                                                                                                                                                                                                                                                                                                                                                                                                                                                                                                                                                                                                                                                                                                                                                                                |
|        |                                       |          |                                                                                                                                                                                                                                                                                                                                                                                                                                                                                                                                                                                                                                                                                                                                                                                                                                                                                                                                                                                                                                                                                                                                                                                                                                                                                                                                                                                                                                                                                                                                                                                                                                                                                                                                                                                                                                                                                                                                                                                                                                                                                                                                |
|        |                                       |          |                                                                                                                                                                                                                                                                                                                                                                                                                                                                                                                                                                                                                                                                                                                                                                                                                                                                                                                                                                                                                                                                                                                                                                                                                                                                                                                                                                                                                                                                                                                                                                                                                                                                                                                                                                                                                                                                                                                                                                                                                                                                                                                                |
|        |                                       |          |                                                                                                                                                                                                                                                                                                                                                                                                                                                                                                                                                                                                                                                                                                                                                                                                                                                                                                                                                                                                                                                                                                                                                                                                                                                                                                                                                                                                                                                                                                                                                                                                                                                                                                                                                                                                                                                                                                                                                                                                                                                                                                                                |
|        |                                       |          | TL028_4 TL028                                                                                                                                                                                                                                                                                                                                                                                                                                                                                                                                                                                                                                                                                                                                                                                                                                                                                                                                                                                                                                                                                                                                                                                                                                                                                                                                                                                                                                                                                                                                                                                                                                                                                                                                                                                                                                                                                                                                                                                                                                                                                                                  |