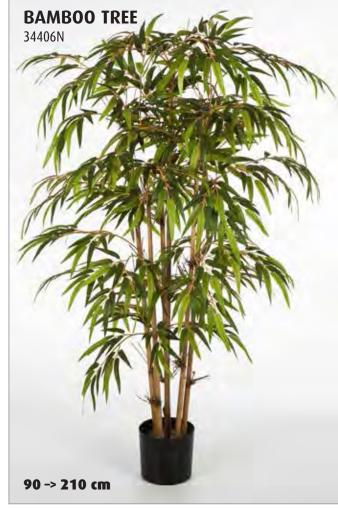

|        | Product Description                   | Pack Qty | Japanese Bamboo                                                                                                                                                                                                                                                                                                                                                                                                                                                                                                                                                                                                                                                                                                                                                                                                                                                                                                                                                                                                                                                                                                                                                                                                                                                                                                                                                                                                                                                                                                                                                                                                                                                                                                                                                                                                                                                                                                                                                                                                                                                                                                                |
|--------|---------------------------------------|----------|--------------------------------------------------------------------------------------------------------------------------------------------------------------------------------------------------------------------------------------------------------------------------------------------------------------------------------------------------------------------------------------------------------------------------------------------------------------------------------------------------------------------------------------------------------------------------------------------------------------------------------------------------------------------------------------------------------------------------------------------------------------------------------------------------------------------------------------------------------------------------------------------------------------------------------------------------------------------------------------------------------------------------------------------------------------------------------------------------------------------------------------------------------------------------------------------------------------------------------------------------------------------------------------------------------------------------------------------------------------------------------------------------------------------------------------------------------------------------------------------------------------------------------------------------------------------------------------------------------------------------------------------------------------------------------------------------------------------------------------------------------------------------------------------------------------------------------------------------------------------------------------------------------------------------------------------------------------------------------------------------------------------------------------------------------------------------------------------------------------------------------|
|        | Bamboo                                |          | NE.                                                                                                                                                                                                                                                                                                                                                                                                                                                                                                                                                                                                                                                                                                                                                                                                                                                                                                                                                                                                                                                                                                                                                                                                                                                                                                                                                                                                                                                                                                                                                                                                                                                                                                                                                                                                                                                                                                                                                                                                                                                                                                                            |
| L028_4 | NTT Bamboo Japanese 120cm             | 2        | - N. W.                                                                                                                                                                                                                                                                                                                                                                                                                                                                                                                                                                                                                                                                                                                                                                                                                                                                                                                                                                                                                                                                                                                                                                                                                                                                                                                                                                                                                                                                                                                                                                                                                                                                                                                                                                                                                                                                                                                                                                                                                                                                                                                        |
| L028   | NTT Bamboo Japanese 150cm             | 2        | = 40 M                                                                                                                                                                                                                                                                                                                                                                                                                                                                                                                                                                                                                                                                                                                                                                                                                                                                                                                                                                                                                                                                                                                                                                                                                                                                                                                                                                                                                                                                                                                                                                                                                                                                                                                                                                                                                                                                                                                                                                                                                                                                                                                         |
| L028_6 | NTT Bamboo Japanese 180cm             | 2        |                                                                                                                                                                                                                                                                                                                                                                                                                                                                                                                                                                                                                                                                                                                                                                                                                                                                                                                                                                                                                                                                                                                                                                                                                                                                                                                                                                                                                                                                                                                                                                                                                                                                                                                                                                                                                                                                                                                                                                                                                                                                                                                                |
| L028_7 | NTT Bamboo Japanese 210cm             | 2        | A STATE OF THE STA |
| _304FR | NTT Bamboo Natural FR 120cm           | 2        |                                                                                                                                                                                                                                                                                                                                                                                                                                                                                                                                                                                                                                                                                                                                                                                                                                                                                                                                                                                                                                                                                                                                                                                                                                                                                                                                                                                                                                                                                                                                                                                                                                                                                                                                                                                                                                                                                                                                                                                                                                                                                                                                |
| _305FR | NTT Bamboo Natural FR 150cm           |          |                                                                                                                                                                                                                                                                                                                                                                                                                                                                                                                                                                                                                                                                                                                                                                                                                                                                                                                                                                                                                                                                                                                                                                                                                                                                                                                                                                                                                                                                                                                                                                                                                                                                                                                                                                                                                                                                                                                                                                                                                                                                                                                                |
| .306FR | NTT Bamboo Natural FR 180cm           |          | The The State of t |
| .300FR | NTT Bamboo Natural FR 210cm           |          | 沙 大                                                                                                                                                                                                                                                                                                                                                                                                                                                                                                                                                                                                                                                                                                                                                                                                                                                                                                                                                                                                                                                                                                                                                                                                                                                                                                                                                                                                                                                                                                                                                                                                                                                                                                                                                                                                                                                                                                                                                                                                                                                                                                                            |
| M4FR   | NTT Bamboo Oriental FR 120cm 996lvs   | 2        | A STATE OF THE STA |
| M5FR   | NTT Bamboo Oriental FR 150cm 1800lvs  | 2        |                                                                                                                                                                                                                                                                                                                                                                                                                                                                                                                                                                                                                                                                                                                                                                                                                                                                                                                                                                                                                                                                                                                                                                                                                                                                                                                                                                                                                                                                                                                                                                                                                                                                                                                                                                                                                                                                                                                                                                                                                                                                                                                                |
| M6FR   | NTT Bamboo Oriental FR 180cm 2775lvs  | 2        |                                                                                                                                                                                                                                                                                                                                                                                                                                                                                                                                                                                                                                                                                                                                                                                                                                                                                                                                                                                                                                                                                                                                                                                                                                                                                                                                                                                                                                                                                                                                                                                                                                                                                                                                                                                                                                                                                                                                                                                                                                                                                                                                |
| M8FR   | NTT Bamboo Oriental FR 240cm 3800livs | 2        |                                                                                                                                                                                                                                                                                                                                                                                                                                                                                                                                                                                                                                                                                                                                                                                                                                                                                                                                                                                                                                                                                                                                                                                                                                                                                                                                                                                                                                                                                                                                                                                                                                                                                                                                                                                                                                                                                                                                                                                                                                                                                                                                |
|        |                                       |          | THE PROPERTY OF THE PROPERTY O |
|        |                                       |          |                                                                                                                                                                                                                                                                                                                                                                                                                                                                                                                                                                                                                                                                                                                                                                                                                                                                                                                                                                                                                                                                                                                                                                                                                                                                                                                                                                                                                                                                                                                                                                                                                                                                                                                                                                                                                                                                                                                                                                                                                                                                                                                                |
|        |                                       |          |                                                                                                                                                                                                                                                                                                                                                                                                                                                                                                                                                                                                                                                                                                                                                                                                                                                                                                                                                                                                                                                                                                                                                                                                                                                                                                                                                                                                                                                                                                                                                                                                                                                                                                                                                                                                                                                                                                                                                                                                                                                                                                                                |
|        |                                       |          |                                                                                                                                                                                                                                                                                                                                                                                                                                                                                                                                                                                                                                                                                                                                                                                                                                                                                                                                                                                                                                                                                                                                                                                                                                                                                                                                                                                                                                                                                                                                                                                                                                                                                                                                                                                                                                                                                                                                                                                                                                                                                                                                |
|        |                                       |          |                                                                                                                                                                                                                                                                                                                                                                                                                                                                                                                                                                                                                                                                                                                                                                                                                                                                                                                                                                                                                                                                                                                                                                                                                                                                                                                                                                                                                                                                                                                                                                                                                                                                                                                                                                                                                                                                                                                                                                                                                                                                                                                                |
|        |                                       |          |                                                                                                                                                                                                                                                                                                                                                                                                                                                                                                                                                                                                                                                                                                                                                                                                                                                                                                                                                                                                                                                                                                                                                                                                                                                                                                                                                                                                                                                                                                                                                                                                                                                                                                                                                                                                                                                                                                                                                                                                                                                                                                                                |
|        |                                       |          |                                                                                                                                                                                                                                                                                                                                                                                                                                                                                                                                                                                                                                                                                                                                                                                                                                                                                                                                                                                                                                                                                                                                                                                                                                                                                                                                                                                                                                                                                                                                                                                                                                                                                                                                                                                                                                                                                                                                                                                                                                                                                                                                |
|        |                                       |          |                                                                                                                                                                                                                                                                                                                                                                                                                                                                                                                                                                                                                                                                                                                                                                                                                                                                                                                                                                                                                                                                                                                                                                                                                                                                                                                                                                                                                                                                                                                                                                                                                                                                                                                                                                                                                                                                                                                                                                                                                                                                                                                                |
|        |                                       |          |                                                                                                                                                                                                                                                                                                                                                                                                                                                                                                                                                                                                                                                                                                                                                                                                                                                                                                                                                                                                                                                                                                                                                                                                                                                                                                                                                                                                                                                                                                                                                                                                                                                                                                                                                                                                                                                                                                                                                                                                                                                                                                                                |
|        |                                       |          |                                                                                                                                                                                                                                                                                                                                                                                                                                                                                                                                                                                                                                                                                                                                                                                                                                                                                                                                                                                                                                                                                                                                                                                                                                                                                                                                                                                                                                                                                                                                                                                                                                                                                                                                                                                                                                                                                                                                                                                                                                                                                                                                |
|        |                                       |          |                                                                                                                                                                                                                                                                                                                                                                                                                                                                                                                                                                                                                                                                                                                                                                                                                                                                                                                                                                                                                                                                                                                                                                                                                                                                                                                                                                                                                                                                                                                                                                                                                                                                                                                                                                                                                                                                                                                                                                                                                                                                                                                                |
|        |                                       |          |                                                                                                                                                                                                                                                                                                                                                                                                                                                                                                                                                                                                                                                                                                                                                                                                                                                                                                                                                                                                                                                                                                                                                                                                                                                                                                                                                                                                                                                                                                                                                                                                                                                                                                                                                                                                                                                                                                                                                                                                                                                                                                                                |
|        |                                       |          | TL028_4 TL028                                                                                                                                                                                                                                                                                                                                                                                                                                                                                                                                                                                                                                                                                                                                                                                                                                                                                                                                                                                                                                                                                                                                                                                                                                                                                                                                                                                                                                                                                                                                                                                                                                                                                                                                                                                                                                                                                                                                                                                                                                                                                                                  |