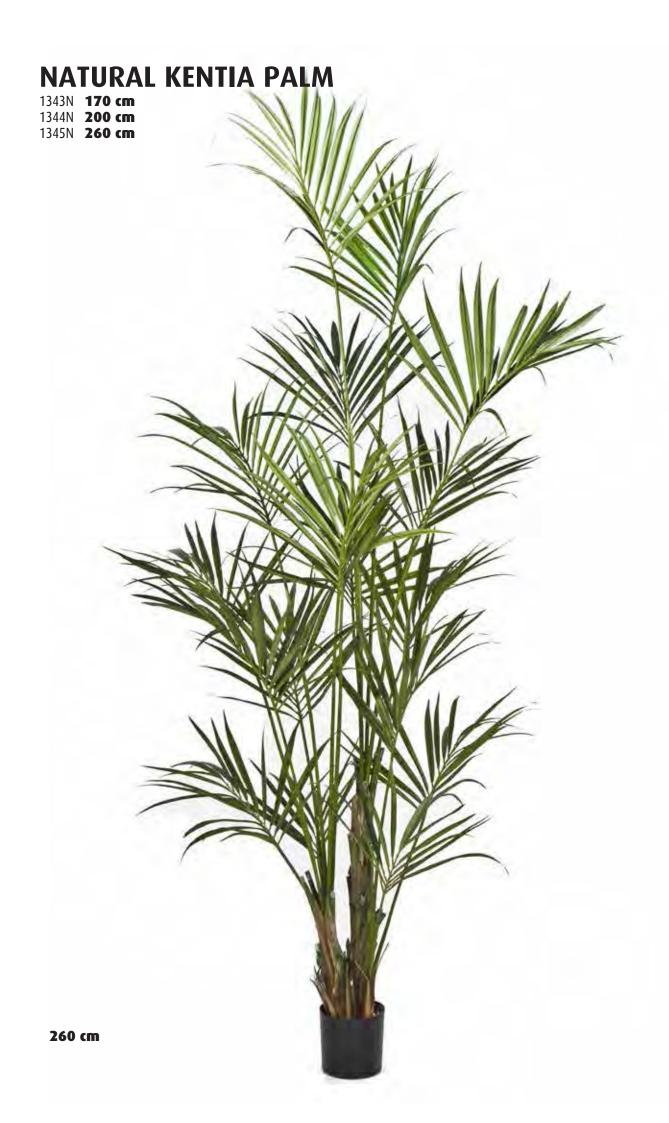

### **PODOCARPUS BONZAI**

46403N



### **PINUS BONZAI**

46202N **60 cm** 



### **PODOCARPUS MOUNTAIN TREE**



### **PODOCARPUS** ON CRAZY TRUNC





90 cm

120 cm 150 cm

150 cm













### FLOWERING COFFEE TREE

39007FL

120 -> 210 cm











# **NATURAL OLIVE TOPIARY TREE** 150 • 180 • 210 cm 180 cm

### **DRACAENA REFLEXA**

36705N

120 • 150 • 180 cm

### **DRACAENA REFLEXA**

36706NG

120 • 150 • 180 cm



### **DRACAENA FRAGRANS STEUD**

36504

120 • 150 cm











### **JAPANESE ORIENTAL BAMBOO**



### **ORIENTAL BAMBOO** 34206N 70 -> 220 cm 190 cm

### **FICUS ELASTICA**

33407NW



### **NATURAL RAPHIS PALM**

36306N

110 • 140 • 170 • 200 • 230 cm

### **RAPHIS PALM**

36206N

120 • 150 • 180 • 210 cm





### **CYCAS PLANT**



### **ARECA PALM** with pot





## **NATURAL KENTIA PALM DE LUXE** 1344XL 225 cm

# **PHOENIX DOUBLE PALM** 1538N 210 cm

### **PHOENIX PALM**

1535N

1536N 180 cm