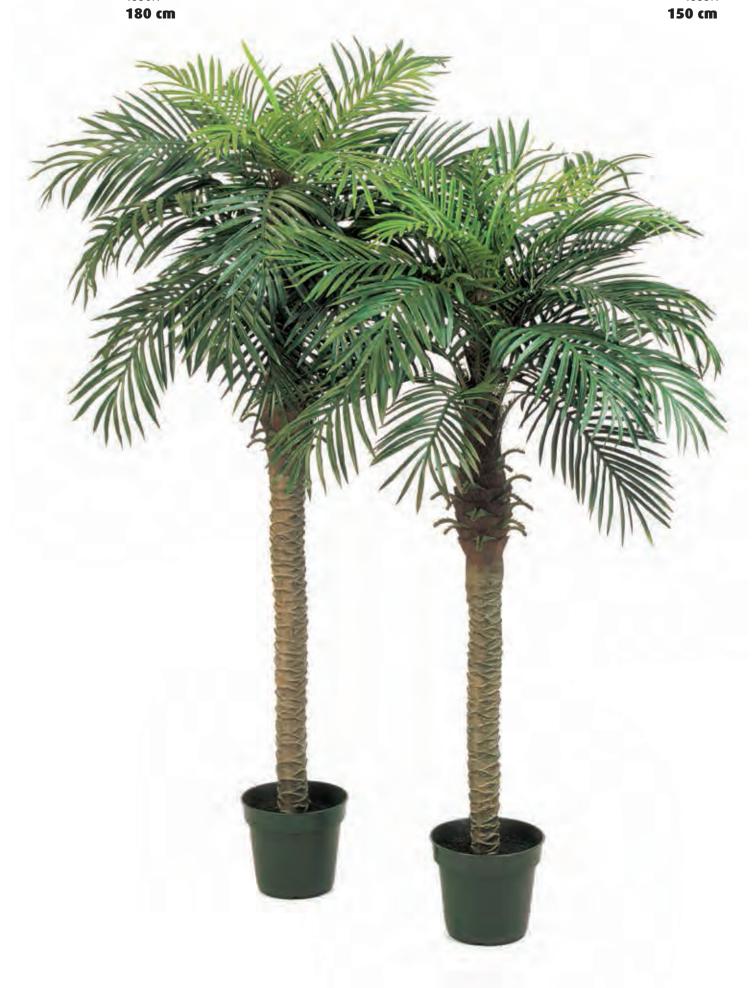

* ON CRAZY TRUNC





90 cm

120 cm 150 cm

150 cm













### FLOWERING COFFEE TREE

39007FL

120 -> 210 cm











# **NATURAL OLIVE TOPIARY TREE** 150 • 180 • 210 cm 180 cm

### **DRACAENA REFLEXA**

36705N

120 • 150 • 180 cm

### **DRACAENA REFLEXA**

36706NG

120 • 150 • 180 cm



### **DRACAENA FRAGRANS STEUD**

36504

120 • 150 cm











### **JAPANESE ORIENTAL BAMBOO**



### **ORIENTAL BAMBOO** 34206N 70 -> 220 cm 190 cm

### **FICUS ELASTICA**

33407NW



### **NATURAL RAPHIS PALM**

36306N

110 • 140 • 170 • 200 • 230 cm

### **RAPHIS PALM**

36206N

120 • 150 • 180 • 210 cm





### **CYCAS PLANT**



### **ARECA PALM** with pot





## **NATURAL KENTIA PALM DE LUXE** 1344XL 225 cm

# **PHOENIX DOUBLE PALM** 1538N 210 cm

### **PHOENIX PALM**

1535N

1536N 180 cm