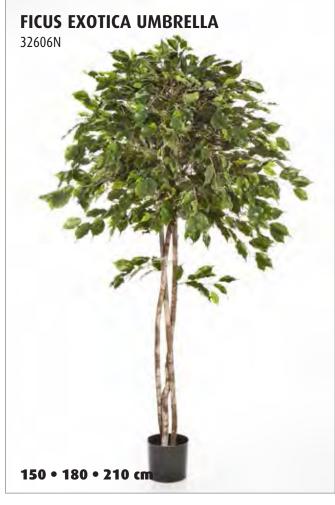

t Description       | Pack Qty |
|--------------|---------------------------|----------|
| GRS20        | Prograss Premier 20mm     | 1        |
| GRS35        | ProGrass Premier Lux 35mm | 1        |
| GRS11        | ProGrass Prime 11mm       | 1        |



From exhibition halls and parks to household gardens to professional sports pitches, PROgrass™ is the artificial turf of choice for long-lasting and hard-wearing applications.

Available in a choice of grass heights, with varying "roughness" grades giving the impressions of closetrimmed through to natural unevenness.

Colourfast and UV-stable, PROgrass remains verdant for many years and it's natural weed-blocking capability further reduces maintenance.



GRS11





































### FICUS CORKSCREW EXOTICA











### **PODOCARPUS BONZAI**

46403N



### **PINUS BONZAI**

46202N **60 cm** 



### **PODOCARPUS MOUNTAIN TREE**



### **PODOCARPUS** ON CRAZY TRUNC





90 cm

120 cm 150 cm

150 cm













### FLOWERING COFFEE TREE

39007FL

120 -> 210 cm











# **NATURAL OLIVE TOPIARY TREE** 150 • 180 • 210 cm 180 cm

### **DRACAENA REFLEXA**

36705N

120 • 150 • 180 cm

### **DRACAENA REFLEXA**

36706NG

120 • 150 • 180 cm



### **DRACAENA FRAGRANS STEUD**

36504

120 • 150 cm











### **JAPANESE ORIENTAL BAMBOO**



### **ORIENTAL BAMBOO** 34206N 70 -> 220 cm 190 cm

### **FICUS ELASTICA**

33407NW



### **NATURAL RAPHIS PALM**

36306N

110 • 140 • 170 • 200 • 230 cm

### **RAPHIS PALM**

36206N

120 • 150 • 180 • 210 cm





### **CYCAS PLANT**



### **ARECA PALM** with pot