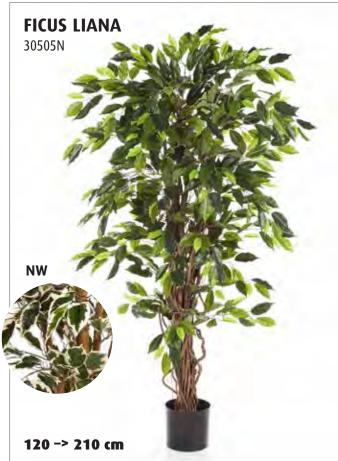

panel.



### Grasses & Rushes

| Product Code | Product Description       | Pack Qty |
|--------------|---------------------------|----------|
| GRS20        | Prograss Premier 20mm     | 1        |
| GRS35        | ProGrass Premier Lux 35mm | 1        |
| GRS11        | ProGrass Prime 11mm       | 1        |



From exhibition halls and parks to household gardens to professional sports pitches, PROgrass™ is the artificial turf of choice for long-lasting and hard-wearing applications.

Available in a choice of grass heights, with varying "roughness" grades giving the impressions of closetrimmed through to natural unevenness.

Colourfast and UV-stable, PROgrass remains verdant for many years and it's natural weed-blocking capability further reduces maintenance.



GRS11





































### FICUS CORKSCREW EXOTICA











### **PODOCARPUS BONZAI**

46403N



### **PINUS BONZAI**

46202N **60 cm** 



### **PODOCARPUS MOUNTAIN TREE**



### **PODOCARPUS** ON CRAZY TRUNC





90 cm

120 cm 150 cm

150 cm













### FLOWERING COFFEE TREE

39007FL

120 -> 210 cm











# **NATURAL OLIVE TOPIARY TREE** 150 • 180 • 210 cm 180 cm

### **DRACAENA REFLEXA**

36705N

120 • 150 • 180 cm

### **DRACAENA REFLEXA**

36706NG

120 • 150 • 180 cm



### **DRACAENA FRAGRANS STEUD**

36504

120 • 150 cm











### **JAPANESE ORIENTAL BAMBOO**



### **ORIENTAL BAMBOO** 34206N 70 -> 220 cm 190 cm

### **FICUS ELASTICA**

33407NW



### **NATURAL RAPHIS PALM**

36306N

110 • 140 • 170 • 200 • 230 cm

### **RAPHIS PALM**

36206N

120 • 150 • 180 • 210 cm