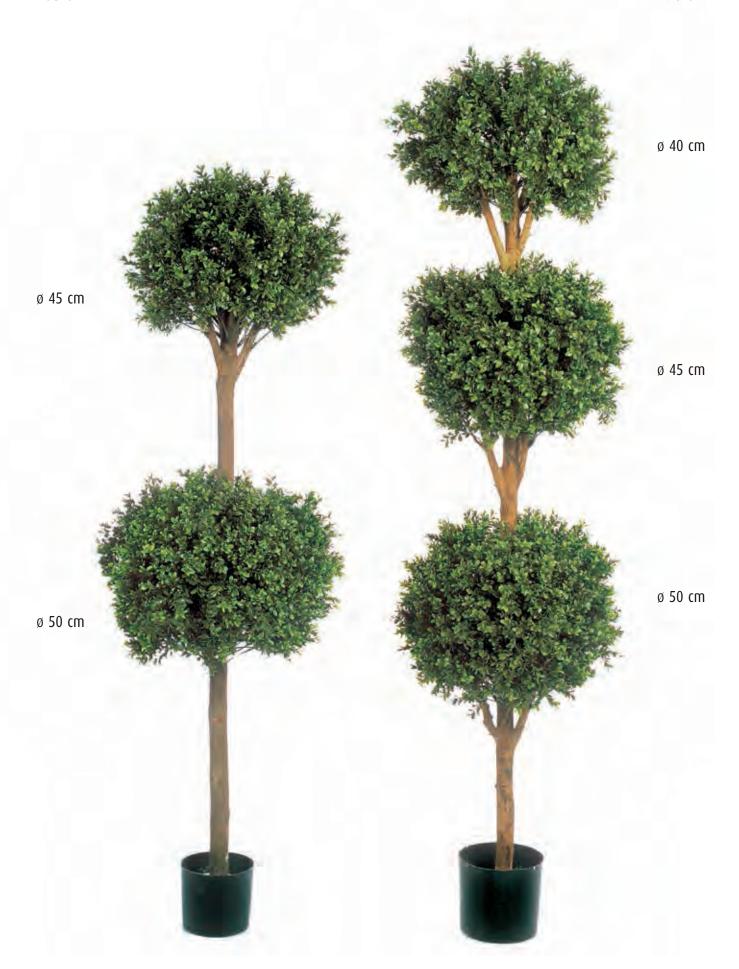

|        | Product Description                   | Pack Qty | Japanese Bamboo                                                                                                                                                                                                                                                                                                                                                                                                                                                                                                                                                                                                                                                                                                                                                                                                                                                                                                                                                                                                                                                                                                                                                                                                                                                                                                                                                                                                                                                                                                                                                                                                                                                                                                                                                                                                                                                                                                                                                                                                                                                                                                                |
|--------|---------------------------------------|----------|--------------------------------------------------------------------------------------------------------------------------------------------------------------------------------------------------------------------------------------------------------------------------------------------------------------------------------------------------------------------------------------------------------------------------------------------------------------------------------------------------------------------------------------------------------------------------------------------------------------------------------------------------------------------------------------------------------------------------------------------------------------------------------------------------------------------------------------------------------------------------------------------------------------------------------------------------------------------------------------------------------------------------------------------------------------------------------------------------------------------------------------------------------------------------------------------------------------------------------------------------------------------------------------------------------------------------------------------------------------------------------------------------------------------------------------------------------------------------------------------------------------------------------------------------------------------------------------------------------------------------------------------------------------------------------------------------------------------------------------------------------------------------------------------------------------------------------------------------------------------------------------------------------------------------------------------------------------------------------------------------------------------------------------------------------------------------------------------------------------------------------|
|        | Bamboo                                |          | NE.                                                                                                                                                                                                                                                                                                                                                                                                                                                                                                                                                                                                                                                                                                                                                                                                                                                                                                                                                                                                                                                                                                                                                                                                                                                                                                                                                                                                                                                                                                                                                                                                                                                                                                                                                                                                                                                                                                                                                                                                                                                                                                                            |
| L028_4 | NTT Bamboo Japanese 120cm             | 2        | - N. W.                                                                                                                                                                                                                                                                                                                                                                                                                                                                                                                                                                                                                                                                                                                                                                                                                                                                                                                                                                                                                                                                                                                                                                                                                                                                                                                                                                                                                                                                                                                                                                                                                                                                                                                                                                                                                                                                                                                                                                                                                                                                                                                        |
| L028   | NTT Bamboo Japanese 150cm             | 2        | = 40 M                                                                                                                                                                                                                                                                                                                                                                                                                                                                                                                                                                                                                                                                                                                                                                                                                                                                                                                                                                                                                                                                                                                                                                                                                                                                                                                                                                                                                                                                                                                                                                                                                                                                                                                                                                                                                                                                                                                                                                                                                                                                                                                         |
| L028_6 | NTT Bamboo Japanese 180cm             | 2        |                                                                                                                                                                                                                                                                                                                                                                                                                                                                                                                                                                                                                                                                                                                                                                                                                                                                                                                                                                                                                                                                                                                                                                                                                                                                                                                                                                                                                                                                                                                                                                                                                                                                                                                                                                                                                                                                                                                                                                                                                                                                                                                                |
| L028_7 | NTT Bamboo Japanese 210cm             | 2        | A STATE OF THE STA |
| _304FR | NTT Bamboo Natural FR 120cm           | 2        |                                                                                                                                                                                                                                                                                                                                                                                                                                                                                                                                                                                                                                                                                                                                                                                                                                                                                                                                                                                                                                                                                                                                                                                                                                                                                                                                                                                                                                                                                                                                                                                                                                                                                                                                                                                                                                                                                                                                                                                                                                                                                                                                |
| _305FR | NTT Bamboo Natural FR 150cm           |          |                                                                                                                                                                                                                                                                                                                                                                                                                                                                                                                                                                                                                                                                                                                                                                                                                                                                                                                                                                                                                                                                                                                                                                                                                                                                                                                                                                                                                                                                                                                                                                                                                                                                                                                                                                                                                                                                                                                                                                                                                                                                                                                                |
| .306FR | NTT Bamboo Natural FR 180cm           |          | The The State of t |
| .300FR | NTT Bamboo Natural FR 210cm           |          | 沙 大                                                                                                                                                                                                                                                                                                                                                                                                                                                                                                                                                                                                                                                                                                                                                                                                                                                                                                                                                                                                                                                                                                                                                                                                                                                                                                                                                                                                                                                                                                                                                                                                                                                                                                                                                                                                                                                                                                                                                                                                                                                                                                                            |
| M4FR   | NTT Bamboo Oriental FR 120cm 996lvs   | 2        | A STATE OF THE STA |
| M5FR   | NTT Bamboo Oriental FR 150cm 1800lvs  | 2        |                                                                                                                                                                                                                                                                                                                                                                                                                                                                                                                                                                                                                                                                                                                                                                                                                                                                                                                                                                                                                                                                                                                                                                                                                                                                                                                                                                                                                                                                                                                                                                                                                                                                                                                                                                                                                                                                                                                                                                                                                                                                                                                                |
| M6FR   | NTT Bamboo Oriental FR 180cm 2775lvs  | 2        |                                                                                                                                                                                                                                                                                                                                                                                                                                                                                                                                                                                                                                                                                                                                                                                                                                                                                                                                                                                                                                                                                                                                                                                                                                                                                                                                                                                                                                                                                                                                                                                                                                                                                                                                                                                                                                                                                                                                                                                                                                                                                                                                |
| M8FR   | NTT Bamboo Oriental FR 240cm 3800livs | 2        |                                                                                                                                                                                                                                                                                                                                                                                                                                                                                                                                                                                                                                                                                                                                                                                                                                                                                                                                                                                                                                                                                                                                                                                                                                                                                                                                                                                                                                                                                                                                                                                                                                                                                                                                                                                                                                                                                                                                                                                                                                                                                                                                |
|        |                                       |          | THE PROPERTY OF THE PROPERTY O |
|        |                                       |          |                                                                                                                                                                                                                                                                                                                                                                                                                                                                                                                                                                                                                                                                                                                                                                                                                                                                                                                                                                                                                                                                                                                                                                                                                                                                                                                                                                                                                                                                                                                                                                                                                                                                                                                                                                                                                                                                                                                                                                                                                                                                                                                                |
|        |                                       |          |                                                                                                                                                                                                                                                                                                                                                                                                                                                                                                                                                                                                                                                                                                                                                                                                                                                                                                                                                                                                                                                                                                                                                                                                                                                                                                                                                                                                                                                                                                                                                                                                                                                                                                                                                                                                                                                                                                                                                                                                                                                                                                                                |
|        |                                       |          |                                                                                                                                                                                                                                                                                                                                                                                                                                                                                                                                                                                                                                                                                                                                                                                                                                                                                                                                                                                                                                                                                                                                                                                                                                                                                                                                                                                                                                                                                                                                                                                                                                                                                                                                                                                                                                                                                                                                                                                                                                                                                                                                |
|        |                                       |          |                                                                                                                                                                                                                                                                                                                                                                                                                                                                                                                                                                                                                                                                                                                                                                                                                                                                                                                                                                                                                                                                                                                                                                                                                                                                                                                                                                                                                                                                                                                                                                                                                                                                                                                                                                                                                                                                                                                                                                                                                                                                                                                                |
|        |                                       |          |                                                                                                                                                                                                                                                                                                                                                                                                                                                                                                                                                                                                                                                                                                                                                                                                                                                                                                                                                                                                                                                                                                                                                                                                                                                                                                                                                                                                                                                                                                                                                                                                                                                                                                                                                                                                                                                                                                                                                                                                                                                                                                                                |
|        |                                       |          |                                                                                                                                                                                                                                                                                                                                                                                                                                                                                                                                                                                                                                                                                                                                                                                                                                                                                                                                                                                                                                                                                                                                                                                                                                                                                                                                                                                                                                                                                                                                                                                                                                                                                                                                                                                                                                                                                                                                                                                                                                                                                                                                |
|        |                                       |          |                                                                                                                                                                                                                                                                                                                                                                                                                                                                                                                                                                                                                                                                                                                                                                                                                                                                                                                                                                                                                                                                                                                                                                                                                                                                                                                                                                                                                                                                                                                                                                                                                                                                                                                                                                                                                                                                                                                                                                                                                                                                                                                                |
|        |                                       |          |                                                                                                                                                                                                                                                                                                                                                                                                                                                                                                                                                                                                                                                                                                                                                                                                                                                                                                                                                                                                                                                                                                                                                                                                                                                                                                                                                                                                                                                                                                                                                                                                                                                                                                                                                                                                                                                                                                                                                                                                                                                                                                                                |
|        |                                       |          |                                                                                                                                                                                                                                                                                                                                                                                                                                                                                                                                                                                                                                                                                                                                                                                                                                                                                                                                                                                                                                                                                                                                                                                                                                                                                                                                                                                                                                                                                                                                                                                                                                                                                                                                                                                                                                                                                                                                                                                                                                                                                                                                |
|        |                                       |          |                                                                                                                                                                                                                                                                                                                                                                                                                                                                                                                                                                                                                                                                                                                                                                                                                                                                                                                                                                                                                                                                                                                                                                                                                                                                                                                                                                                                                                                                                                                                                                                                                                                                                                                                                                                                                                                                                                                                                                                                                                                                                                                                |
|        |                                       |          |                                                                                                                                                                                                                                                                                                                                                                                                                                                                                                                                                                                                                                                                                                                                                                                                                                                                                                                                                                                                                                                                                                                                                                                                                                                                                                                                                                                                                                                                                                                                                                                                                                                                                                                                                                                                                                                                                                                                                                                                                                                                                                                                |
|        |                                       |          | TL028_4 TL028                                                                                                                                                                                                                                                                                                                                                                                                                                                                                                                                                                                                                                                                                                                                                                                                                                                                                                                                                                                                                                                                                                                                                                                                                                                                                                                                                                                                                                                                                                                                                                                                                                                                                                                                                                                                                                                                                                                                                                                                                                                                                                                  |