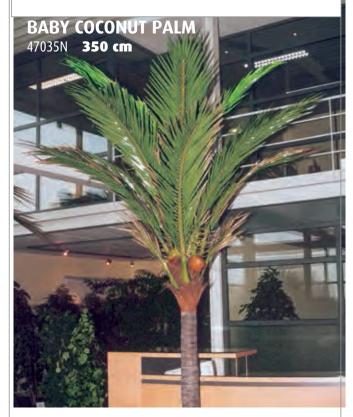

|





Sizes available on demand from 350 cm until 950cm.





Attention: Delivery of this items only Ex-works.

# To view more Trees click here















BAM4FR NTT Bamboo Oriental FR 120cm 996lvs BAM5FR NTT Bamboo Oriental FR 150cm 1800lvs BAM6FR NTT Bamboo Oriental FR 180cm 2775lvs BAM8FR NTT Bamboo Oriental FR 240cm 3800lvs

TL002FR NTT Bay Laurel Ball Tree C 130cm FR NTT Bay Laurel Ball Tree E 180cm FR TL0026FR

NTT Capensia Deluxe Liana 120cm FR TL089FR4 TL089FR6 NTT Capensia Deluxe Liana 180cm FR

NTT Dracaena Reflexa Song of India FR 180cm TLDRAC5FR TLDRAC3FR NTT Dracaena Reflexa Song of India FR 90cm

TLDRAC5FRG NTT Dracaena Reflexa Song of Jamaica FR 180cm





















TL089FR6



#### **NTT Feature Stem Series**

TL8003 NTT Feature Multi Stem Capensia 180cm FR

TL8004 NTT Feature Multi Stem Ficus Green 180cm FR

TL8001 NTT Fe