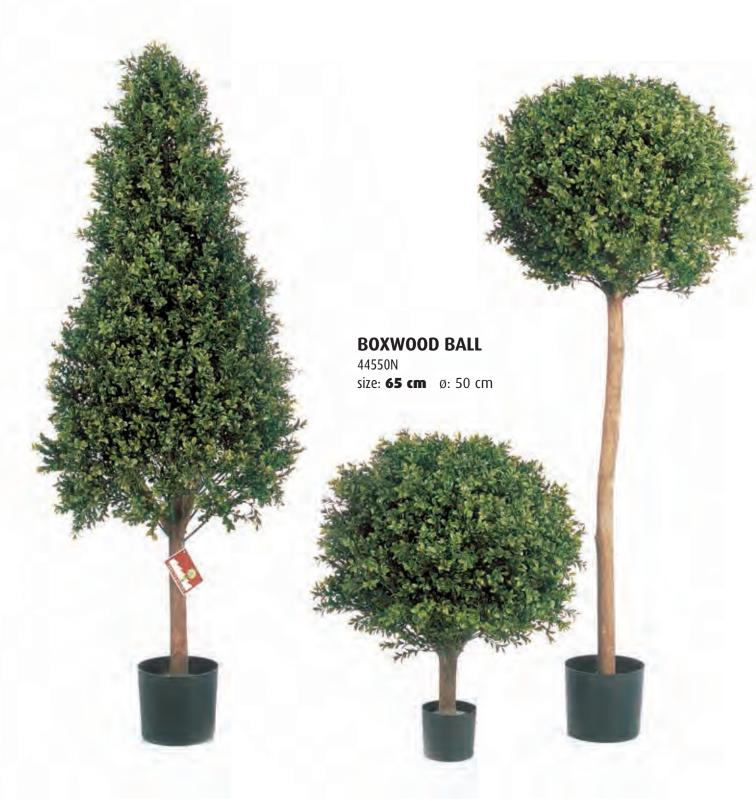

|                                          |                                                                                                         |
|              | BOXB50 BOX1_2                            | BOXB42 & BOXB50 New Buxus Ball  also available as TL7314 / TL7315  UVSILX Exterior Grade New Buxus Ball |



### Topiary Shapes (Pre-made)



### **BUXUS BALL**





### **BUXUS BALL TREE & BUXUS BALLS**



### **BUXUS CONE TOWER TREE** 53503N 53504N 90 cm 120 cm



### BUXUS PYRAMIDE "ON FRAME"

53904N

### BUXUS SQUARE "ON FRAME"

54102N 30 x 30 cm 54103N 45 x 45 cm





"DELIVERED WITH STANDARD PLASTIC POT"

### **BOXWOOD TOWER TREE**

44105N

size: **105 • 140 • 170 cm** 

ø: 45 • 55 • 60 cm

### **BOXWOOD BALL TREE**

44305N

size: **105 • 140 • 170 cm** 

ø: 40 • 50 • 65 cm







### **BOXWOOD BALL**

445XXL **100 cm** ø 100 cm



### **BOXWOOD DOUBLE BALL**

43905N

165 cm

### **BOXWOOD TRIPLE BALL**

43806N

190 cm







### Topiary Shapes (Pre-made)

| Product Code | Product Description                                  | Pack Qty |  |
|--------------|------------------------------------------------------|----------|--|
|              | Cedar Topiaries                                      |          |  |
| TL1329       | Topiary Cedar Light Green Single Ball 120cm          | 2        |  |
| TL1332       | Topiary Cedar Light Green Topiary Bush 50cm Diameter |          |  |
| TL1330       | Topiary Cedar Light Green Triple Ball 150cm          | 2        |  |
| TL600G       | Topiary Cedar Mini Pine Light Green 54cm             | 12_72    |  |
| TL7325