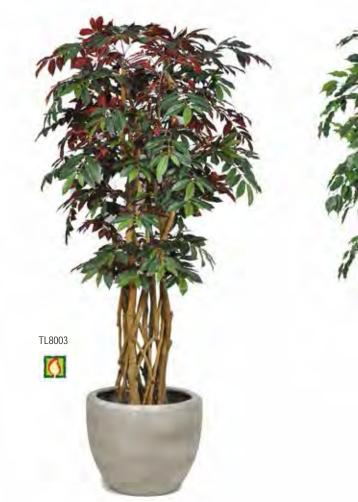

|        | Product Description                   | Pack Qty | Japanese Bamboo                                                                                                                                                                                                                                                                                                                                                                                                                                                                                                                                                                                                                                                                                                                                                                                                                                                                                                                                                                                                                                                                                                                                                                                                                                                                                                                                                                                                                                                                                                                                                                                                                                                                                                                                                                                                                                                                                                                                                                                                                                                                                                                |
|--------|---------------------------------------|----------|--------------------------------------------------------------------------------------------------------------------------------------------------------------------------------------------------------------------------------------------------------------------------------------------------------------------------------------------------------------------------------------------------------------------------------------------------------------------------------------------------------------------------------------------------------------------------------------------------------------------------------------------------------------------------------------------------------------------------------------------------------------------------------------------------------------------------------------------------------------------------------------------------------------------------------------------------------------------------------------------------------------------------------------------------------------------------------------------------------------------------------------------------------------------------------------------------------------------------------------------------------------------------------------------------------------------------------------------------------------------------------------------------------------------------------------------------------------------------------------------------------------------------------------------------------------------------------------------------------------------------------------------------------------------------------------------------------------------------------------------------------------------------------------------------------------------------------------------------------------------------------------------------------------------------------------------------------------------------------------------------------------------------------------------------------------------------------------------------------------------------------|
|        | Bamboo                                |          | NE.                                                                                                                                                                                                                                                                                                                                                                                                                                                                                                                                                                                                                                                                                                                                                                                                                                                                                                                                                                                                                                                                                                                                                                                                                                                                                                                                                                                                                                                                                                                                                                                                                                                                                                                                                                                                                                                                                                                                                                                                                                                                                                                            |
| L028_4 | NTT Bamboo Japanese 120cm             | 2        | - N. W.                                                                                                                                                                                                                                                                                                                                                                                                                                                                                                                                                                                                                                                                                                                                                                                                                                                                                                                                                                                                                                                                                                                                                                                                                                                                                                                                                                                                                                                                                                                                                                                                                                                                                                                                                                                                                                                                                                                                                                                                                                                                                                                        |
| L028   | NTT Bamboo Japanese 150cm             | 2        | = 40 M                                                                                                                                                                                                                                                                                                                                                                                                                                                                                                                                                                                                                                                                                                                                                                                                                                                                                                                                                                                                                                                                                                                                                                                                                                                                                                                                                                                                                                                                                                                                                                                                                                                                                                                                                                                                                                                                                                                                                                                                                                                                                                                         |
| L028_6 | NTT Bamboo Japanese 180cm             | 2        |                                                                                                                                                                                                                                                                                                                                                                                                                                                                                                                                                                                                                                                                                                                                                                                                                                                                                                                                                                                                                                                                                                                                                                                                                                                                                                                                                                                                                                                                                                                                                                                                                                                                                                                                                                                                                                                                                                                                                                                                                                                                                                                                |
| L028_7 | NTT Bamboo Japanese 210cm             | 2        | A STATE OF THE STA |
| _304FR | NTT Bamboo Natural FR 120cm           | 2        |                                                                                                                                                                                                                                                                                                                                                                                                                                                                                                                                                                                                                                                                                                                                                                                                                                                                                                                                                                                                                                                                                                                                                                                                                                                                                                                                                                                                                                                                                                                                                                                                                                                                                                                                                                                                                                                                                                                                                                                                                                                                                                                                |
| _305FR | NTT Bamboo Natural FR 150cm           |          |                                                                                                                                                                                                                                                                                                                                                                                                                                                                                                                                                                                                                                                                                                                                                                                                                                                                                                                                                                                                                                                                                                                                                                                                                                                                                                                                                                                                                                                                                                                                                                                                                                                                                                                                                                                                                                                                                                                                                                                                                                                                                                                                |
| .306FR | NTT Bamboo Natural FR 180cm           |          | The The State of t |
| .300FR | NTT Bamboo Natural FR 210cm           |          | 沙 大                                                                                                                                                                                                                                                                                                                                                                                                                                                                                                                                                                                                                                                                                                                                                                                                                                                                                                                                                                                                                                                                                                                                                                                                                                                                                                                                                                                                                                                                                                                                                                                                                                                                                                                                                                                                                                                                                                                                                                                                                                                                                                                            |
| M4FR   | NTT Bamboo Oriental FR 120cm 996lvs   | 2        | A STATE OF THE STA |
| M5FR   | NTT Bamboo Oriental FR 150cm 1800lvs  | 2        |                                                                                                                                                                                                                                                                                                                                                                                                                                                                                                                                                                                                                                                                                                                                                                                                                                                                                                                                                                                                                                                                                                                                                                                                                                                                                                                                                                                                                                                                                                                                                                                                                                                                                                                                                                                                                                                                                                                                                                                                                                                                                                                                |
| M6FR   | NTT Bamboo Oriental FR 180cm 2775lvs  | 2        |                                                                                                                                                                                                                                                                                                                                                                                                                                                                                                                                                                                                                                                                                                                                                                                                                                                                                                                                                                                                                                                                                                                                                                                                                                                                                                                                                                                                                                                                                                                                                                                                                                                                                                                                                                                                                                                                                                                                                                                                                                                                                                                                |
| M8FR   | NTT Bamboo Oriental FR 240cm 3800livs | 2        |                                                                                                                                                                                                                                                                                                                                                                                                                                                                                                                                                                                                                                                                                                                                                                                                                                                                                                                                                                                                                                                                                                                                                                                                                                                                                                                                                                                                                                                                                                                                                                                                                                                                                                                                                                                                                                                                                                                                                                                                                                                                                                                                |
|        |                                       |          | THE PROPERTY OF THE PROPERTY O |
|        |                                       |          |                                                                                                                                                                                                                                                                                                                                                                                                                                                                                                                                                                                                                                                                                                                                                                                                                                                                                                                                                                                                                                                                                                                                                                                                                                                                                                                                                                                                                                                                                                                                                                                                                                                                                                                                                                                                                                                                                                                                                                                                                                                                                                                                |
|        |                                       |          |                                                                                                                                                                                                                                                                                                                                                                                                                                                                                                                                                                                                                                                                                                                                                                                                                                                                                                                                                                                                                                                                                                                                                                                                                                                                                                                                                                                                                                                                                                                                                                                                                                                                                                                                                                                                                                                                                                                                                                                                                                                                                                                                |
|        |                                       |          |                                                                                                                                                                                                                                                                                                                                                                                                                                                                                                                                                                                                                                                                                                                                                                                                                                                                                                                                                                                                                                                                                                                                                                                                                                                                                                                                                                                                                                                                                                                                                                                                                                                                                                                                                                                                                                                                                                                                                                                                                                                                                                                                |
|        |                                       |          |                                                                                                                                                                                                                                                                                                                                                                                                                                                                                                                                                                                                                                                                                                                                                                                                                                                                                                                                                                                                                                                                                                                                                                                                                                                                                                                                                                                                                                                                                                                                                                                                                                                                                                                                                                                                                                                                                                                                                                                                                                                                                                                                |
|        |                                       |          |                                                                                                                                                                                                                                                                                                                                                                                                                                                                                                                                                                                                                                                                                                                                                                                                                                                                                                                                                                                                                                                                                                                                                                                                                                                                                                                                                                                                                                                                                                                                                                                                                                                                                                                                                                                                                                                                                                                                                                                                                                                                                                                                |
|        |                                       |          |                                                                                                                                                                                                                                                                                                                                                                                                                                                                                                                                                                                                                                                                                                                                                                                                                                                                                                                                                                                                                                                                                                                                                                                                                                                                                                                                                                                                                                                                                                                                                                                                                                                                                                                                                                                                                                                                                                                                                                                                                                                                                                                                |
|        |                                       |          |                                                                                                                                                                                                                                                                                                                                                                                                                                                                                                                                                                                                                                                                                                                                                                                                                                                                                                                                                                                                                                                                                                                                                                                                                                                                                                                                                                                                                                                                                                                                                                                                                                                                                                                                                                                                                                                                                                                                                                                                                                                                                                                                |
|        |                                       |          |                                                                                                                                                                                                                                                                                                                                                                                                                                                                                                                                                                                                                                                                                                                                                                                                                                                                                                                                                                                                                                                                                                                                                                                                                                                                                                                                                                                                                                                                                                                                                                                                                                                                                                                                                                                                                                                                                                                                                                                                                                                                                                                                |
|        |                                       |          |                                                                                                                                                                                                                                                                                                                                                                                                                                                                                                                                                                                                                                                                                                                                                                                                                                                                                                                                                                                                                                                                                                                                                                                                                                                                                                                                                                                                                                                                                                                                                                                                                                                                                                                                                                                                                                                                                                                                                                                                                                                                                                                                |
|        |                                       |          |                                                                                                                                                                                                                                                                                                                                                                                                                                                                                                                                                                                                                                                                                                                                                                                                                                                                                                                                                                                                                                                                                                                                                                                                                                                                                                                                                                                                                                                                                                                                                                                                                                                                                                                                                                                                                                                                                                                                                                                                                                                                                                                                |
|        |                                       |          |                                                                                                                                                                                                                                                                                                                                                                                                                                                                                                                                                                                                                                                                                                                                                                                                                                                                                                                                                                                                                                                                                                                                                                                                                                                                                                                                                                                                                                                                                                                                                                                                                                                                                                                                                                                                                                                                                                                                                                                                                                                                                                                                |
|        |                                       |          | TL028_4 TL028                                                                                                                                                                                                                                                                                                                                                                                                                                                                                                                                                                                                                                                                                                                                                                                                                                                                                                                                                                                                                                                                                                                                                                                                                                                                                                                                                                                                                                                                                                                                                                                                                                                                                                                                                                                                                                                                                                                                                                                                                                                                                                                  |