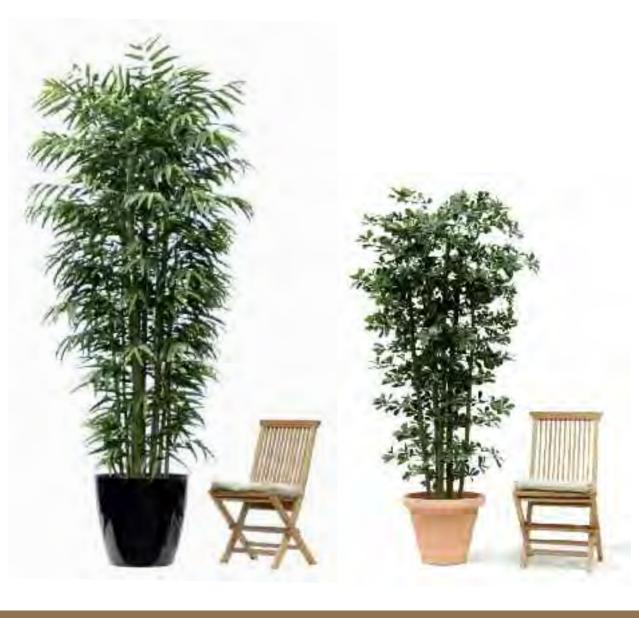

|        | Product Description                   | Pack Qty | Japanese Bamboo                                                                                                                                                                                                                                                                                                                                                                                                                                                                                                                                                                                                                                                                                                                                                                                                                                                                                                                                                                                                                                                                                                                                                                                                                                                                                                                                                                                                                                                                                                                                                                                                                                                                                                                                                                                                                                                                                                                                                                                                                                                                                                                |
|--------|---------------------------------------|----------|--------------------------------------------------------------------------------------------------------------------------------------------------------------------------------------------------------------------------------------------------------------------------------------------------------------------------------------------------------------------------------------------------------------------------------------------------------------------------------------------------------------------------------------------------------------------------------------------------------------------------------------------------------------------------------------------------------------------------------------------------------------------------------------------------------------------------------------------------------------------------------------------------------------------------------------------------------------------------------------------------------------------------------------------------------------------------------------------------------------------------------------------------------------------------------------------------------------------------------------------------------------------------------------------------------------------------------------------------------------------------------------------------------------------------------------------------------------------------------------------------------------------------------------------------------------------------------------------------------------------------------------------------------------------------------------------------------------------------------------------------------------------------------------------------------------------------------------------------------------------------------------------------------------------------------------------------------------------------------------------------------------------------------------------------------------------------------------------------------------------------------|
|        | Bamboo                                |          | NE.                                                                                                                                                                                                                                                                                                                                                                                                                                                                                                                                                                                                                                                                                                                                                                                                                                                                                                                                                                                                                                                                                                                                                                                                                                                                                                                                                                                                                                                                                                                                                                                                                                                                                                                                                                                                                                                                                                                                                                                                                                                                                                                            |
| L028_4 | NTT Bamboo Japanese 120cm             | 2        | - N. W.                                                                                                                                                                                                                                                                                                                                                                                                                                                                                                                                                                                                                                                                                                                                                                                                                                                                                                                                                                                                                                                                                                                                                                                                                                                                                                                                                                                                                                                                                                                                                                                                                                                                                                                                                                                                                                                                                                                                                                                                                                                                                                                        |
| L028   | NTT Bamboo Japanese 150cm             | 2        | = 40 M                                                                                                                                                                                                                                                                                                                                                                                                                                                                                                                                                                                                                                                                                                                                                                                                                                                                                                                                                                                                                                                                                                                                                                                                                                                                                                                                                                                                                                                                                                                                                                                                                                                                                                                                                                                                                                                                                                                                                                                                                                                                                                                         |
| L028_6 | NTT Bamboo Japanese 180cm             | 2        |                                                                                                                                                                                                                                                                                                                                                                                                                                                                                                                                                                                                                                                                                                                                                                                                                                                                                                                                                                                                                                                                                                                                                                                                                                                                                                                                                                                                                                                                                                                                                                                                                                                                                                                                                                                                                                                                                                                                                                                                                                                                                                                                |
| L028_7 | NTT Bamboo Japanese 210cm             | 2        | A STATE OF THE STA |
| _304FR | NTT Bamboo Natural FR 120cm           | 2        |                                                                                                                                                                                                                                                                                                                                                                                                                                                                                                                                                                                                                                                                                                                                                                                                                                                                                                                                                                                                                                                                                                                                                                                                                                                                                                                                                                                                                                                                                                                                                                                                                                                                                                                                                                                                                                                                                                                                                                                                                                                                                                                                |
| _305FR | NTT Bamboo Natural FR 150cm           |          |                                                                                                                                                                                                                                                                                                                                                                                                                                                                                                                                                                                                                                                                                                                                                                                                                                                                                                                                                                                                                                                                                                                                                                                                                                                                                                                                                                                                                                                                                                                                                                                                                                                                                                                                                                                                                                                                                                                                                                                                                                                                                                                                |
| .306FR | NTT Bamboo Natural FR 180cm           |          | The The State of t |
| .300FR | NTT Bamboo Natural FR 210cm           |          | 沙 大                                                                                                                                                                                                                                                                                                                                                                                                                                                                                                                                                                                                                                                                                                                                                                                                                                                                                                                                                                                                                                                                                                                                                                                                                                                                                                                                                                                                                                                                                                                                                                                                                                                                                                                                                                                                                                                                                                                                                                                                                                                                                                                            |
| M4FR   | NTT Bamboo Oriental FR 120cm 996lvs   | 2        | A STATE OF THE STA |
| M5FR   | NTT Bamboo Oriental FR 150cm 1800lvs  | 2        |                                                                                                                                                                                                                                                                                                                                                                                                                                                                                                                                                                                                                                                                                                                                                                                                                                                                                                                                                                                                                                                                                                                                                                                                                                                                                                                                                                                                                                                                                                                                                                                                                                                                                                                                                                                                                                                                                                                                                                                                                                                                                                                                |
| M6FR   | NTT Bamboo Oriental FR 180cm 2775lvs  | 2        |                                                                                                                                                                                                                                                                                                                                                                                                                                                                                                                                                                                                                                                                                                                                                                                                                                                                                                                                                                                                                                                                                                                                                                                                                                                                                                                                                                                                                                                                                                                                                                                                                                                                                                                                                                                                                                                                                                                                                                                                                                                                                                                                |
| M8FR   | NTT Bamboo Oriental FR 240cm 3800livs | 2        |                                                                                                                                                                                                                                                                                                                                                                                                                                                                                                                                                                                                                                                                                                                                                                                                                                                                                                                                                                                                                                                                                                                                                                                                                                                                                                                                                                                                                                                                                                                                                                                                                                                                                                                                                                                                                                                                                                                                                                                                                                                                                                                                |
|        |                                       |          | THE PROPERTY OF THE PROPERTY O |
|        |                                       |          |                                                                                                                                                                                                                                                                                                                                                                                                                                                                                                                                                                                                                                                                                                                                                                                                                                                                                                                                                                                                                                                                                                                                                                                                                                                                                                                                                                                                                                                                                                                                                                                                                                                                                                                                                                                                                                                                                                                                                                                                                                                                                                                                |
|        |                                       |          |                                                                                                                                                                                                                                                                                                                                                                                                                                                                                                                                                                                                                                                                                                                                                                                                                                                                                                                                                                                                                                                                                                                                                                                                                                                                                                                                                                                                                                                                                                                                                                                                                                                                                                                                                                                                                                                                                                                                                                                                                                                                                                                                |
|        |                                       |          |                                                                                                                                                                                                                                                                                                                                                                                                                                                                                                                                                                                                                                                                                                                                                                                                                                                                                                                                                                                                                                                                                                                                                                                                                                                                                                                                                                                                                                                                                                                                                                                                                                                                                                                                                                                                                                                                                                                                                                                                                                                                                                                                |
|        |                                       |          |                                                                                                                                                                                                                                                                                                                                                                                                                                                                                                                                                                                                                                                                                                                                                                                                                                                                                                                                                                                                                                                                                                                                                                                                                                                                                                                                                                                                                                                                                                                                                                                                                                                                                                                                                                                                                                                                                                                                                                                                                                                                                                                                |
|        |                                       |          |                                                                                                                                                                                                                                                                                                                                                                                                                                                                                                                                                                                                                                                                                                                                                                                                                                                                                                                                                                                                                                                                                                                                                                                                                                                                                                                                                                                                                                                                                                                                                                                                                                                                                                                                                                                                                                                                                                                                                                                                                                                                                                                                |
|        |                                       |          |                                                                                                                                                                                                                                                                                                                                                                                                                                                                                                                                                                                                                                                                                                                                                                                                                                                                                                                                                                                                                                                                                                                                                                                                                                                                                                                                                                                                                                                                                                                                                                                                                                                                                                                                                                                                                                                                                                                                                                                                                                                                                                                                |
|        |                                       |          |                                                                                                                                                                                                                                                                                                                                                                                                                                                                                                                                                                                                                                                                                                                                                                                                                                                                                                                                                                                                                                                                                                                                                                                                                                                                                                                                                                                                                                                                                                                                                                                                                                                                                                                                                                                                                                                                                                                                                                                                                                                                                                                                |
|        |                                       |          |                                                                                                                                                                                                                                                                                                                                                                                                                                                                                                                                                                                                                                                                                                                                                                                                                                                                                                                                                                                                                                                                                                                                                                                                                                                                                                                                                                                                                                                                                                                                                                                                                                                                                                                                                                                                                                                                                                                                                                                                                                                                                                                                |
|        |                                       |          |                                                                                                                                                                                                                                                                                                                                                                                                                                                                                                                                                                                                                                                                                                                                                                                                                                                                                                                                                                                                                                                                                                                                                                                                                                                                                                                                                                                                                                                                                                                                                                                                                                                                                                                                                                                                                                                                                                                                                                                                                                                                                                                                |
|        |                                       |          |                                                                                                                                                                                                                                                                                                                                                                                                                                                                                                                                                                                                                                                                                                                                                                                                                                                                                                                                                                                                                                                                                                                                                                                                                                                                                                                                                                                                                                                                                                                                                                                                                                                                                                                                                                                                                                                                                                                                                                                                                                                                                                                                |
|        |                                       |          |                                                                                                                                                                                                                                                                                                                                                                                                                                                                                                                                                                                                                                                                                                                                                                                                                                                                                                                                                                                                                                                                                                                                                                                                                                                                                                                                                                                                                                                                                                                                                                                                                                                                                                                                                                                                                                                                                                                                                                                                                                                                                                                                |
|        |                                       |          | TL028_4 TL028                                                                                                                                                                                                                                                                                                                                                                                                                                                                                                                                                                                                                                                                                                                                                                                                                                                                                                                                                                                                                                                                                                                                                                                                                                                                                                                                                                                                                                                                                                                                                                                                                                                                                                                                                                                                                                                                                                                                                                                                                                                                                                                  |