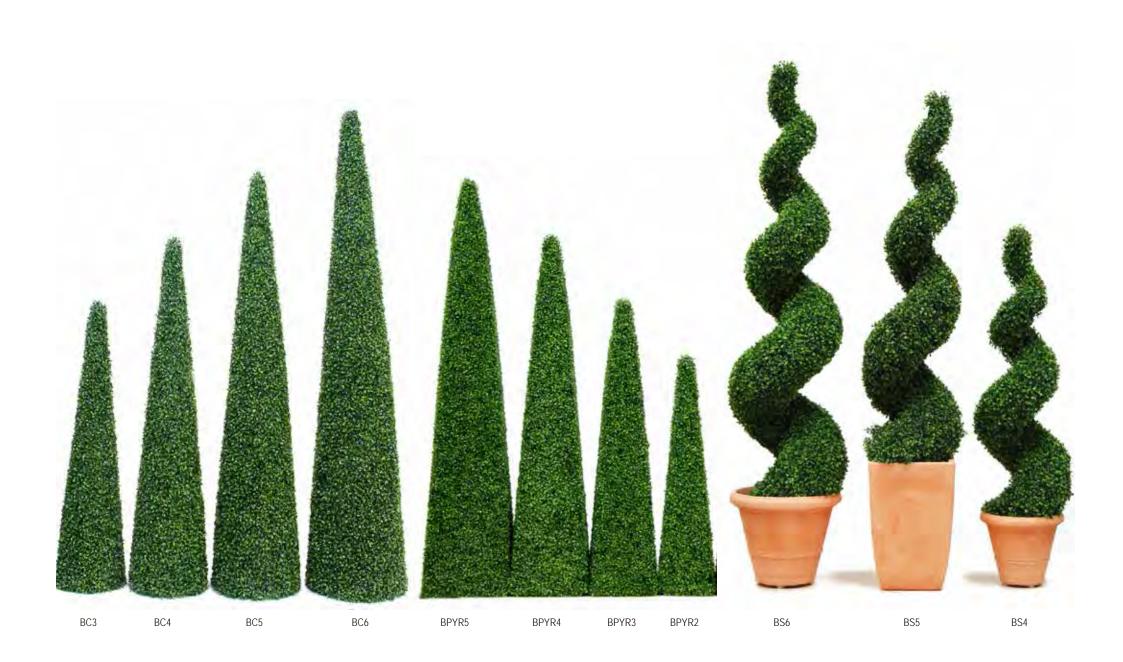

| 2        |     |
| TL7318       | Topiary New Buxus Tower A 90cm UVSILX             | 2        |     |
| BT3          | Topiary New Buxus Tower B 90cm                    | 2        |     |
| BT4          | Topiary New Buxus Tower C 120cm                   | 1        |     |
| BT5          | Topiary New Buxus Tower D 150cm                   | 1        |     |
| BOX_3_4      | Topiary New Buxus Triple Ball 120cm               | 1        |     |
| BOX3_5       | Topiary New Buxus Triple Ball 150cm               | 1        |     |
| BOX3_6       | Topiary New Buxus Triple Ball 180cm               | 1        | No. |
| TL7317       | Topiary New Buxus Triple Ball Tree B 150cm UVSILX |          |     |
|              |                                                   |          |     |



Topiary Shapes (Pre-made)



### Topiary Shapes (Pre-made)

| Product Code | Product Description                      | Pack Qty                                                                                                |
|--------------|------------------------------------------|---------------------------------------------------------------------------------------------------------|
|              | Buxus Topiaries                          |                                                                                                         |
| BOXB42       | Topiary New Buxus Ball 30cm              | 2                                                                                                       |
| BOX1_2       | Topiary New Buxus Ball 40cm              | 2