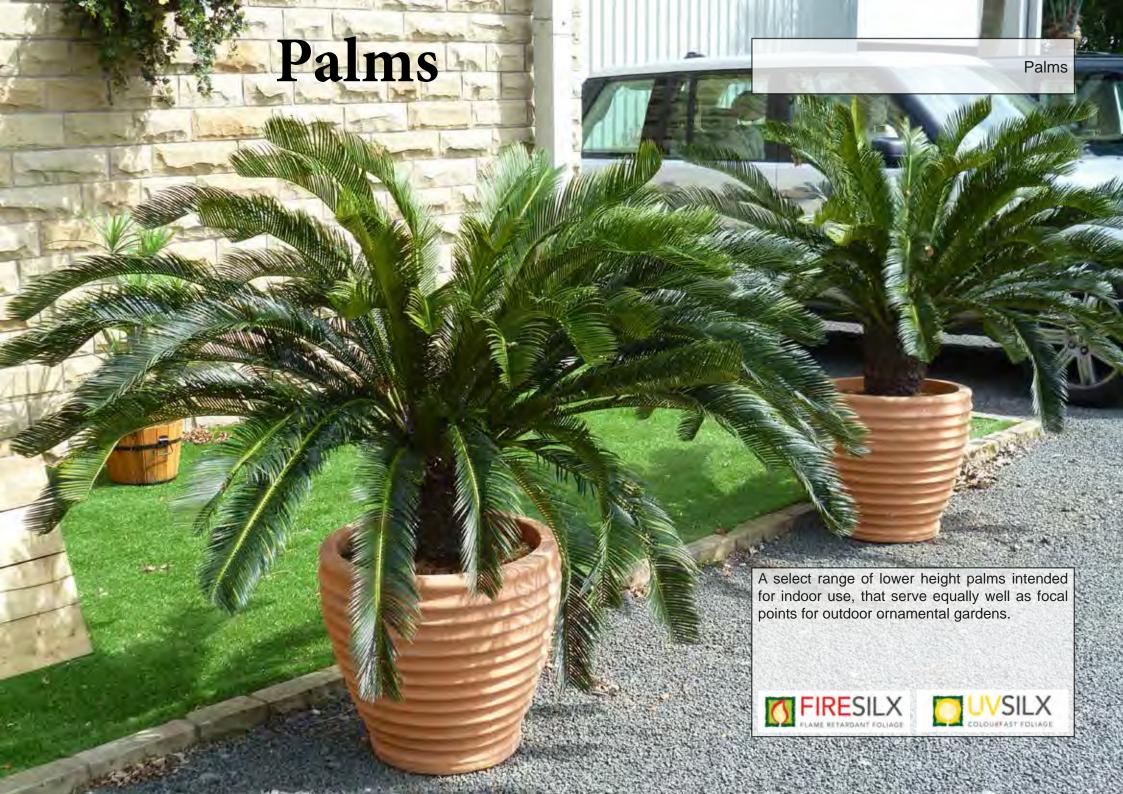

Artificial Plants & Trees Brochure

FICUS LONGIFOLIA • FEATURE STEMS • CAPENSIA • JAPANESE MAPLE • DRACAENA REFLEXA • PODOCARPUS .IA • FRUIT TREES • NATURAL BAMBOO • BAMBOO BUDDHA • JAPANESE BAMBOO • ORIENTAL BAMBOC