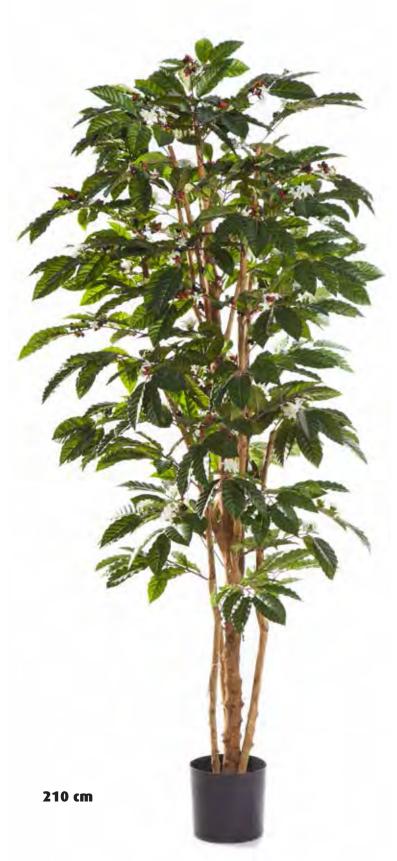

|



From exhibition halls and parks to household gardens to professional sports pitches, PROgrass™ is the artificial turf of choice for long-lasting and hard-wearing applications.

Available in a choice of grass heights, with varying "roughness" grades giving the impressions of closetrimmed through to natural unevenness.

Colourfast and UV-stable, PROgrass remains verdant for many years and it's natural weed-blocking capability further reduces maintenance.



GRS11





































### FICUS CORKSCREW EXOTICA











### **PODOCARPUS BONZAI**

46403N



### **PINUS BONZAI**

46202N **60 cm** 



### **PODOCARPUS MOUNTAIN TREE**



### **PODOCARPUS** ON CRAZY TRUNC





90 cm

120 cm 150 cm

150 cm













### FLOWERING COFFEE TREE

39007FL

120 -> 210 cm











# **NATURAL OLIVE TOPIARY TREE** 150 • 180 • 210 cm 180 cm

### **DRACAENA REFLEXA**

36705N

120 • 150 • 180 cm

### **DRACAENA REFLEXA**

36706NG

120 • 150 • 180 cm



### **DRACAENA FRAGRANS STEUD**

36504

120 • 150 cm











### **JAPANESE ORIENTAL BAMBOO**



### **ORIENTAL BAMBOO** 34206N 70 -> 220 cm 190 cm

### **FICUS ELASTICA**

33407NW



### **NATURAL RAPHIS PALM**

36306N

110 • 140 • 170 • 200 • 230 cm

### **RAPHIS PALM**

36206N

120 • 150 • 180 • 210 cm





### **CYCAS PLANT**



### **ARECA PALM** with pot





## **NATURAL KENTIA PALM DE LUXE** 1344XL 225 cm

# **PHOENIX DOUBLE PALM** 1538N 210 cm

### **PHOENIX PALM**

1535N

1536N 180 cm