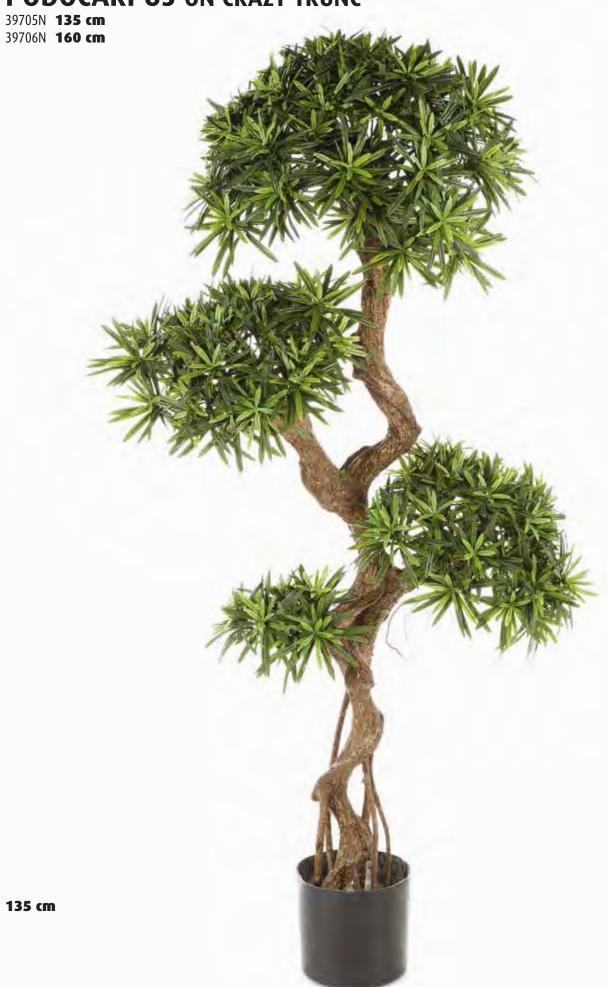

Artificial Plants & Trees Brochure

FICUS LONGIFOLIA • FEATURE STEMS • CAPENSIA • JAPANESE MAPLE • DRACAENA REFLEXA • PODOCARPUS .IA • FRUIT TREES • NATURAL BAMBOO • BAMBOO BUDDHA • JAPANESE BAMBOO • ORIENTAL BAMBOC