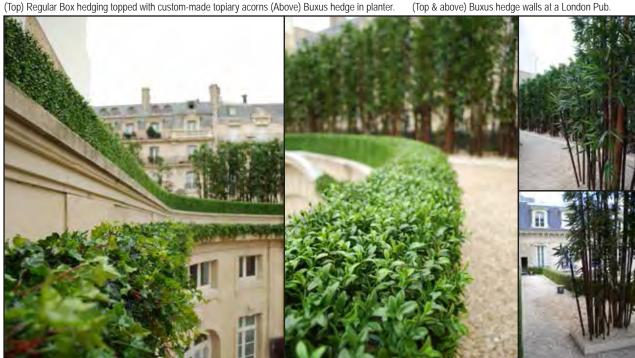

Artificial Plants & Trees Brochure

FICUS LONGIFOLIA • FEATURE STEMS • CAPENSIA • JAPANESE MAPLE • DRACAENA REFLEXA • PODOCARPUS .IA • FRUIT TREES • NATURAL BAMBOO • BAMBOO BUDDHA • JAPANESE BAMBOO • ORIENTAL BAMBOC