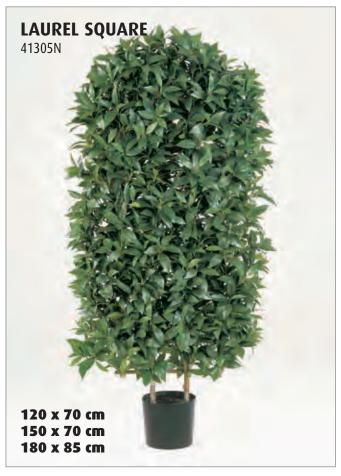

Artificial Plants & Trees Brochure

FICUS LONGIFOLIA • FEATURE STEMS • CAPENSIA • JAPANESE MAPLE • DRACAENA REFLEXA • PODOCARPUS .IA • FRUIT TREES • NATURAL BAMBOO • BAMBOO BUDDHA • JAPANESE BAMBOO • ORIENTAL BAMBOC