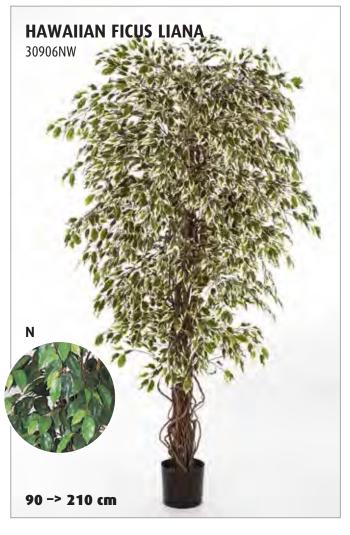

nel.



### Grasses & Rushes

| Product Code | Product Description       | Pack Qty |
|--------------|---------------------------|----------|
| GRS20        | Prograss Premier 20mm     | 1        |
| GRS35        | ProGrass Premier Lux 35mm | 1        |
| GRS11        | ProGrass Prime 11mm       | 1        |



From exhibition halls and parks to household gardens to professional sports pitches, PROgrass™ is the artificial turf of choice for long-lasting and hard-wearing applications.

Available in a choice of grass heights, with varying "roughness" grades giving the impressions of closetrimmed through to natural unevenness.

Colourfast and UV-stable, PROgrass remains verdant for many years and it's natural weed-blocking capability further reduces maintenance.



GRS11





































### FICUS CORKSCREW EXOTICA











### **PODOCARPUS BONZAI**

46403N



### **PINUS BONZAI**

46202N **60 cm** 



### **PODOCARPUS MOUNTAIN TREE**



### **PODOCARPUS** ON CRAZY TRUNC





90 cm

120 cm 150 cm

150 cm













### FLOWERING COFFEE TREE

39007FL

120 -> 210 cm











# **NATURAL OLIVE TOPIARY TREE** 150 • 180 • 210 cm 180 cm

### **DRACAENA REFLEXA**

36705N

120 • 150 • 180 cm

### **DRACAENA REFLEXA**

36706NG

120 • 150 • 180 cm



### **DRACAENA FRAGRANS STEUD**

36504

120 • 150 cm











### **JAPANESE ORIENTAL BAMBOO**



### **ORIENTAL BAMBOO** 34206N 70 -> 220 cm 190 cm

### **FICUS ELASTICA**

33407NW



### **NATURAL RAPHIS PALM**

36306N

110 • 140 • 170 • 200 • 230 cm

### **RAPHIS PALM**

36206N

120 • 150 • 180 • 210 cm





#