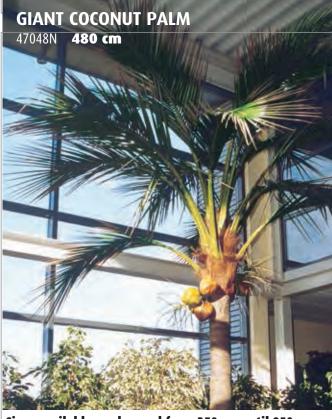

|





Sizes available on demand from 350 cm until 950cm.





Attention: Delivery of this items only Ex-works.

# To view more Trees click here















BAM4FR NTT Bamboo Oriental FR 120cm 996lvs BAM5FR NTT Bamboo Oriental FR 150cm 1800lvs BAM6FR NTT Bamboo Oriental FR 180cm 2775lvs BAM8FR NTT Bamboo Oriental FR 240cm 3800lvs

TL002FR NTT Bay Laurel Ball Tree C 130cm FR NTT Bay Laurel Ball Tree E 180cm FR TL0026FR

NTT Capensia Deluxe Liana 120cm FR TL089FR4 TL089FR6 NTT Capensia Deluxe Liana 180cm FR

NTT Dracaena Reflexa Song of India FR 180cm TLDRAC5FR TLDRAC3FR NTT Dracaena Reflexa Song of India FR 90cm

TLDRAC5FRG NTT Dracaena Reflexa Song of Jamaica FR 180cm





















TL089FR6



#### **NTT Feature Stem Series**

TL8003 NTT Feature Multi Stem Capensia 180cm FR

TL8004 NT