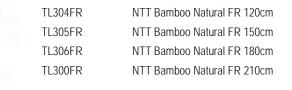

|        | Product Description                   | Pack Qty | Japanese Bamboo                                                                                                                                                                                                                                                                                                                                                                                                                                                                                                                                                                                                                                                                                                                                                                                                                                                                                                                                                                                                                                                                                                                                                                                                                                                                                                                                                                                                                                                                                                                                                                                                                                                                                                                                                                                                                                                                                                                                                                                                                                                                                                                |
|--------|---------------------------------------|----------|--------------------------------------------------------------------------------------------------------------------------------------------------------------------------------------------------------------------------------------------------------------------------------------------------------------------------------------------------------------------------------------------------------------------------------------------------------------------------------------------------------------------------------------------------------------------------------------------------------------------------------------------------------------------------------------------------------------------------------------------------------------------------------------------------------------------------------------------------------------------------------------------------------------------------------------------------------------------------------------------------------------------------------------------------------------------------------------------------------------------------------------------------------------------------------------------------------------------------------------------------------------------------------------------------------------------------------------------------------------------------------------------------------------------------------------------------------------------------------------------------------------------------------------------------------------------------------------------------------------------------------------------------------------------------------------------------------------------------------------------------------------------------------------------------------------------------------------------------------------------------------------------------------------------------------------------------------------------------------------------------------------------------------------------------------------------------------------------------------------------------------|
|        | Bamboo                                |          | NE.                                                                                                                                                                                                                                                                                                                                                                                                                                                                                                                                                                                                                                                                                                                                                                                                                                                                                                                                                                                                                                                                                                                                                                                                                                                                                                                                                                                                                                                                                                                                                                                                                                                                                                                                                                                                                                                                                                                                                                                                                                                                                                                            |
| L028_4 | NTT Bamboo Japanese 120cm             | 2        | - N. W.                                                                                                                                                                                                                                                                                                                                                                                                                                                                                                                                                                                                                                                                                                                                                                                                                                                                                                                                                                                                                                                                                                                                                                                                                                                                                                                                                                                                                                                                                                                                                                                                                                                                                                                                                                                                                                                                                                                                                                                                                                                                                                                        |
| L028   | NTT Bamboo Japanese 150cm             | 2        | = 40 M                                                                                                                                                                                                                                                                                                                                                                                                                                                                                                                                                                                                                                                                                                                                                                                                                                                                                                                                                                                                                                                                                                                                                                                                                                                                                                                                                                                                                                                                                                                                                                                                                                                                                                                                                                                                                                                                                                                                                                                                                                                                                                                         |
| L028_6 | NTT Bamboo Japanese 180cm             | 2        |                                                                                                                                                                                                                                                                                                                                                                                                                                                                                                                                                                                                                                                                                                                                                                                                                                                                                                                                                                                                                                                                                                                                                                                                                                                                                                                                                                                                                                                                                                                                                                                                                                                                                                                                                                                                                                                                                                                                                                                                                                                                                                                                |
| L028_7 | NTT Bamboo Japanese 210cm             | 2        | A STATE OF THE STA |
| _304FR | NTT Bamboo Natural FR 120cm           | 2        |                                                                                                                                                                                                                                                                                                                                                                                                                                                                                                                                                                                                                                                                                                                                                                                                                                                                                                                                                                                                                                                                                                                                                                                                                                                                                                                                                                                                                                                                                                                                                                                                                                                                                                                                                                                                                                                                                                                                                                                                                                                                                                                                |
| _305FR | NTT Bamboo Natural FR 150cm           |          |                                                                                                                                                                                                                                                                                                                                                                                                                                                                                                                                                                                                                                                                                                                                                                                                                                                                                                                                                                                                                                                                                                                                                                                                                                                                                                                                                                                                                                                                                                                                                                                                                                                                                                                                                                                                                                                                                                                                                                                                                                                                                                                                |
| .306FR | NTT Bamboo Natural FR 180cm           |          | The The State of t |
| .300FR | NTT Bamboo Natural FR 210cm           |          | 沙 大                                                                                                                                                                                                                                                                                                                                                                                                                                                                                                                                                                                                                                                                                                                                                                                                                                                                                                                                                                                                                                                                                                                                                                                                                                                                                                                                                                                                                                                                                                                                                                                                                                                                                                                                                                                                                                                                                                                                                                                                                                                                                                                            |
| M4FR   | NTT Bamboo Oriental FR 120cm 996lvs   | 2        | A STATE OF THE STA |
| M5FR   | NTT Bamboo Oriental FR 150cm 1800lvs  | 2        |                                                                                                                                                                                                                                                                                                                                                                                                                                                                                                                                                                                                                                                                                                                                                                                                                                                                                                                                                                                                                                                                                                                                                                                                                                                                                                                                                                                                                                                                                                                                                                                                                                                                                                                                                                                                                                                                                                                                                                                                                                                                                                                                |
| M6FR   | NTT Bamboo Oriental FR 180cm 2775lvs  | 2        |                                                                                                                                                                                                                                                                                                                                                                                                                                                                                                                                                                                                                                                                                                                                                                                                                                                                                                                                                                                                                                                                                                                                                                                                                                                                                                                                                                                                                                                                                                                                                                                                                                                                                                                                                                                                                                                                                                                                                                                                                                                                                                                                |
| M8FR   | NTT Bamboo Oriental FR 240cm 3800livs | 2        |                                                                                                                                                                                                                                                                                                                                                                                                                                                                                                                                                                                                                                                                                                                                                                                                                                                                                                                                                                                                                                                                                                                                                                                                                                                                                                                                                                                                                                                                                                                                                                                                                                                                                                                                                                                                                                                                                                                                                                                                                                                                                                                                |
|        |                                       |          | THE PROPERTY OF THE PROPERTY O |
|        |                                       |          |                                                                                                                                                                                                                                                                                                                                                                                                                                                                                                                                                                                                                                                                                                                                                                                                                                                                                                                                                                                                                                                                                                                                                                                                                                                                                                                                                                                                                                                                                                                                                                                                                                                                                                                                                                                                                                                                                                                                                                                                                                                                                                                                |
|        |                                       |          |                                                                                                                                                                                                                                                                                                                                                                                                                                                                                                                                                                                                                                                                                                                                                                                                                                                                                                                                                                                                                                                                                                                                                                                                                                                                                                                                                                                                                                                                                                                                                                                                                                                                                                                                                                                                                                                                                                                                                                                                                                                                                                                                |
|        |                                       |          |                                                                                                                                                                                                                                                                                                                                                                                                                                                                                                                                                                                                                                                                                                                                                                                                                                                                                                                                                                                                                                                                                                                                                                                                                                                                                                                                                                                                                                                                                                                                                                                                                                                                                                                                                                                                                                                                                                                                                                                                                                                                                                                                |
|        |                                       |          |                                                                                                                                                                                                                                                                                                                                                                                                                                                                                                                                                                                                                                                                                                                                                                                                                                                                                                                                                                                                                                                                                                                                                                                                                                                                                                                                                                                                                                                                                                                                                                                                                                                                                                                                                                                                                                                                                                                                                                                                                                                                                                                                |
|        |                                       |          |                                                                                                                                                                                                                                                                                                                                                                                                                                                                                                                                                                                                                                                                                                                                                                                                                                                                                                                                                                                                                                                                                                                                                                                                                                                                                                                                                                                                                                                                                                                                                                                                                                                                                                                                                                                                                                                                                                                                                                                                                                                                                                                                |
|        |                                       |          |                                                                                                                                                                                                                                                                                                                                                                                                                                                                                                                                                                                                                                                                                                                                                                                                                                                                                                                                                                                                                                                                                                                                                                                                                                                                                                                                                                                                                                                                                                                                                                                                                                                                                                                                                                                                                                                                                                                                                                                                                                                                                                                                |
|        |                                       |          |                                                                                                                                                                                                                                                                                                                                                                                                                                                                                                                                                                                                                                                                                                                                                                                                                                                                                                                                                                                                                                                                                                                                                                                                                                                                                                                                                                                                                                                                                                                                                                                                                                                                                                                                                                                                                                                                                                                                                                                                                                                                                                                                |
|        |                                       |          |                                                                                                                                                                                                                                                                                                                                                                                                                                                                                                                                                                                                                                                                                                                                                                                                                                                                                                                                                                                                                                                                                                                                                                                                                                                                                                                                                                                                                                                                                                                                                                                                                                                                                                                                                                                                                                                                                                                                                                                                                                                                                                                                |
|        |                                       |          |                                                                                                                                                                                                                                                                                                                                                                                                                                                                                                                                                                                                                                                                                                                                                                                                                                                                                                                                                                                                                                                                                                                                                                                                                                                                                                                                                                                                                                                                                                                                                                                                                                                                                                                                                                                                                                                                                                                                                                                                                                                                                                                                |
|        |                                       |          |                                                                                                                                                                                                                                                                                                                                                                                                                                                                                                                                                                                                                                                                                                                                                                                                                                                                                                                                                                                                                                                                                                                                                                                                                                                                                                                                                                                                                                                                                                                                                                                                                                                                                                                                                                                                                                                                                                                                                                                                                                                                                                                                |
|        |                                       |          |                                                                                                                                                                                                                                                                                                                                                                                                                                                                                                                                                                                                                                                                                                                                                                                                                                                                                                                                                                                                                                                                                                                                                                                                                                                                                                                                                                                                                                                                                                                                                                                                                                                                                                                                                                                                                                                                                                                                                                                                                                                                                                                                |
|        |                                       |          | TL028_4 TL028                                                                                                                                                                                                                                                                                                                                                                                                                                                                                                                                                                                                                                                                                                                                                                                                                                                                                                                                                                                                                                                                                                                                                                                                                                                                                                                                                                                                                                                                                                                                                                                                                                                                                                                                                                                                                                                                                                                                                                                                                                                                                                                  |