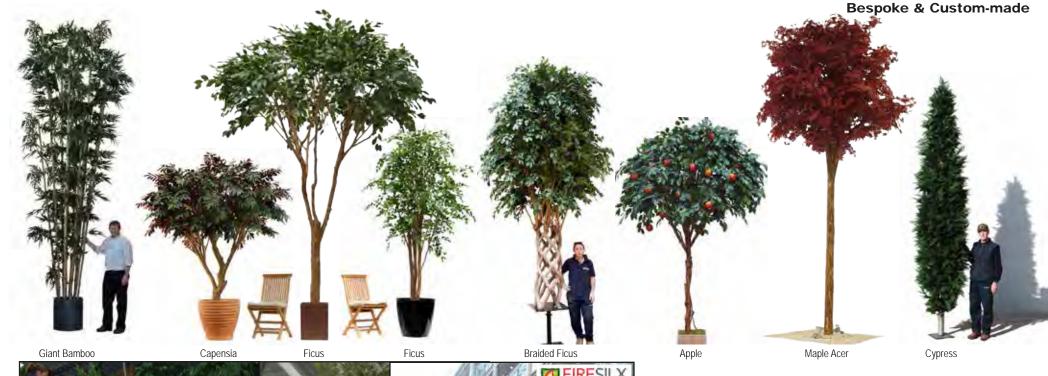

Artificial Plants & Trees Brochure

FICUS LONGIFOLIA • FEATURE STEMS • CAPENSIA • JAPANESE MAPLE • DRACAENA REFLEXA • PODOCARPUS .IA • FRUIT TREES • NATURAL BAMBOO • BAMBOO BUDDHA • JAPANESE BAMBOO • ORIENTAL BAMBOC