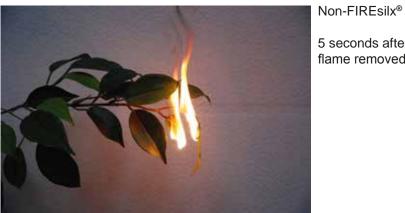

005   | Palm Lady 150cm FR      |
| FR8006     | Palm Lady 180cm FR      |
|            |                         |
| ROB72FR    | Palm Robellini 180cm FR |
| ROB96FR    | Palm Robellini 245cm FR |
| ROB120FR   | Palm Robellini 305cm FR |
|            |                         |







#### Topiary

FRMAT Topiary Mat Boxwood Green 25cm x 25cm FR

TL2001 Topiary Mat Grape Vine 25cm x 25cm FR

BOXSM-IFR Topiary Mat New Buxus Side 25cm x 25cm FR
BOXMATFR Topiary Mat New Buxus Top 25cm x 25cm FR

BBFR35 Topiary N- Boxwood Ball 35cm FR





Unless stated in individual product descriptions, planters and pots shown are not included in the product code marked.



Naked-flame contact testing of FIREsilx® and normal (not fire retardant) artificial foliage.







2 seconds after contact with flame



5 seconds after flame removed



Non-FIREsilx® 10 seconds after flame removed



#### Full size copies of FIREsilx® Fire Test Certificates are available on request.

AMTA

ALC:T: 40641: 0701

#### REPORT OF EXAMINATION

SUBJECT: Three Pieces of Foliage

DESCRIBED AS: 1) Variegated green leaves 2) Dark Green/Red leaves

Dark Green/Light Green leaves

TEST REQUESTED: Resistance to ignition by smooldering ignition source (cigarette) and small

gas flame (match equivalent)

RESULTS

tanition Sources 0 (cigarette) and 1 (gas) as defined in BS.5852:1990 were applied directly to

the leaves.

The following tests relate only to the ignitiability of the combustion of materials under the particular conditions of test; they are not intended as a means of assessing the full potential fire hazard of