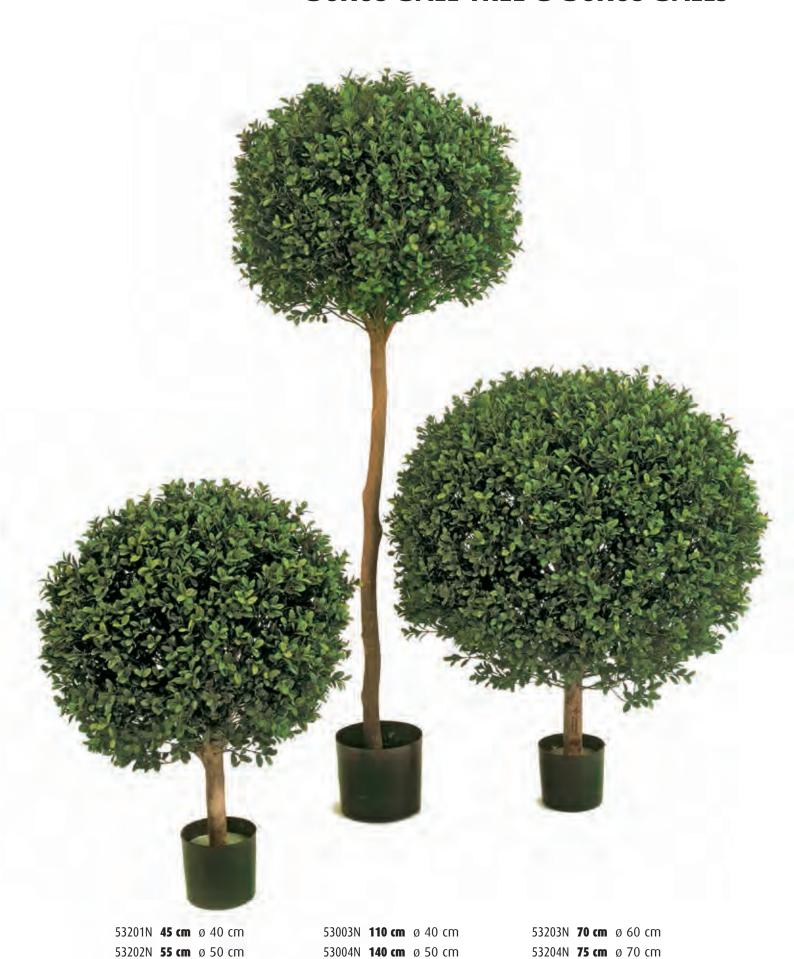

Artificial Plants & Trees Brochure

FICUS LONGIFOLIA • FEATURE STEMS • CAPENSIA • JAPANESE MAPLE • DRACAENA REFLEXA • PODOCARPUS .IA • FRUIT TREES • NATURAL BAMBOO • BAMBOO BUDDHA • JAPANESE BAMBOO • ORIENTAL BAMBOC