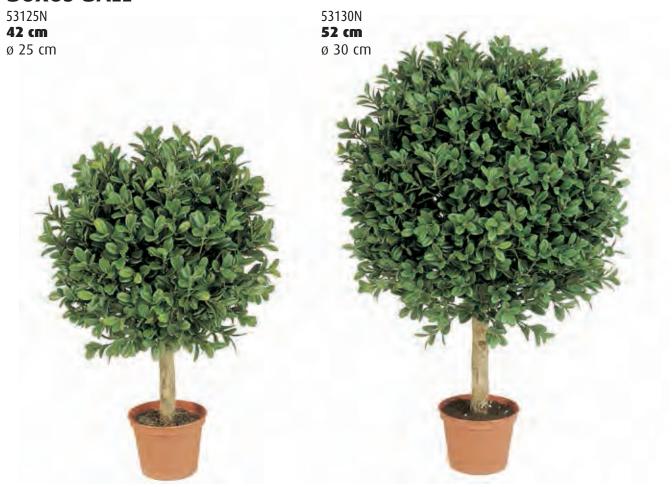

|
| BOXSP4       | Topiary New Buxus Spiral B 120cm         | 2                                                                                                       |
| BOXSP5       | Topiary New Buxus Spiral C 150cm         | 2                                                                                                       |
|              |                                          |                                                                                                         |
|              | BOXB50 BOX1_2                            | BOXB42 & BOXB50 New Buxus Ball  also available as TL7314 / TL7315  UVSILX Exterior Grade New Buxus Ball |



### Topiary Shapes (Pre-made)



### **BUXUS BALL**





### **BUXUS BALL TREE & BUXUS BALLS**



### **BUXUS CONE TOWER TREE** 53503N 53504N 90 cm 120 cm



### BUXUS PYRAMIDE "ON FRAME"

53904N

### BUXUS SQUARE "ON FRAME"

54102N 30 x 30 cm 54103N 45 x 45 cm





"DELIVERED WITH STANDARD PLASTIC POT"

### **BOXWOOD TOWER TREE**

44105N

size: **105 • 140 • 170 cm** 

ø: 45 • 55 • 60 cm

### **BOXWOOD BALL TREE**

44305N

size: **105 • 140 • 170 cm** 

ø: 40 • 50 • 65 cm







### **BOXWOOD BALL**

445XXL **100 cm** ø 100 cm



### **BOXWOOD DOUBLE BALL**

43905N

165 cm

### **BOXWOOD TRIPLE BALL**

43806N

190 cm







### Topiary Shapes (Pre-made)

| Product Code | Product Description                                  | Pack Qty |  |
|--------------|------------------------------------------------------|----------|--|
|              |