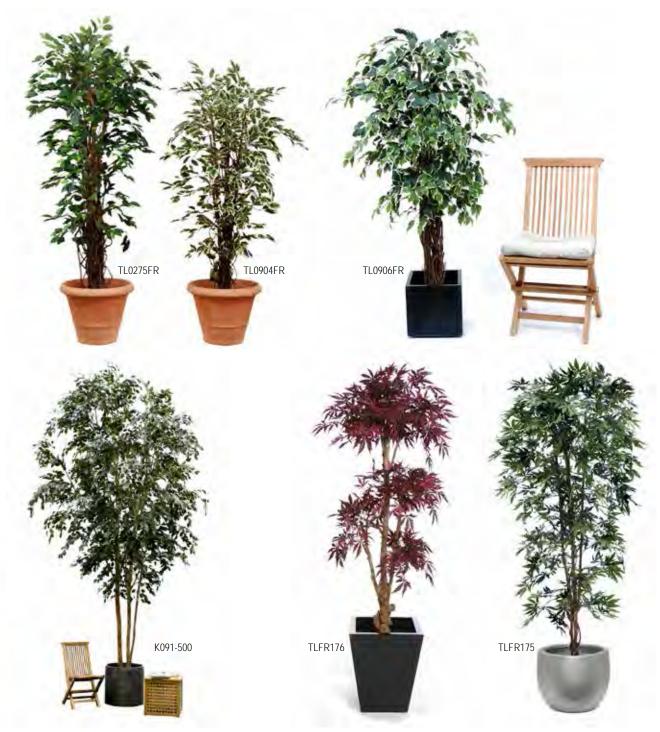

Artificial Plants & Trees Brochure

FICUS LONGIFOLIA • FEATURE STEMS • CAPENSIA • JAPANESE MAPLE • DRACAENA REFLEXA • PODOCARPUS .IA • FRUIT TREES • NATURAL BAMBOO • BAMBOO BUDDHA • JAPANESE BAMBOO • ORIENTAL BAMBOC