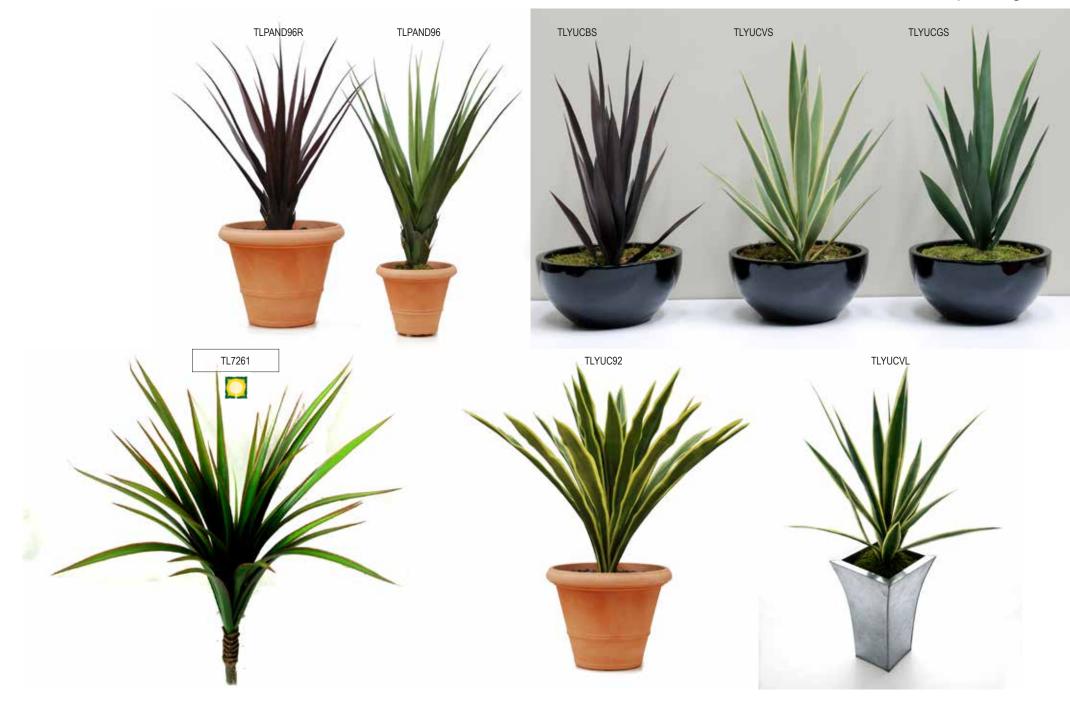

Pandanus Green 31lvs 140cm            | 2_4      |
|                             | Yucca                                        |          |
| TLYUCBS                     | Plants Yucca Burgundy 59cm w/16lvs           | 3_48     |
| TL7261                      | Plants Yucca Bush Green Red w37lvs UVSILX    | 96       |
| TLYUC92                     | Plants Yucca Elephant 92cm                   | 2_4      |
| TLYUCGS                     | Plants Yucca Green 59cm w/16 lvs             | 3_48     |
| TLYUCVS                     | Plants Yucca Green Cream 59cm w/16 lvs       | 3_48     |
| TLYUCVL                     | Plants Yucca Green Cream 64cm w/24 lvs       | 3_48     |
| WT23 Plants Yucca Head Bush |                                              | 6_72     |





Plants & Underplanting



### Plants & Underplanting

|           | Vuona (aantinuad)                               |           |           |