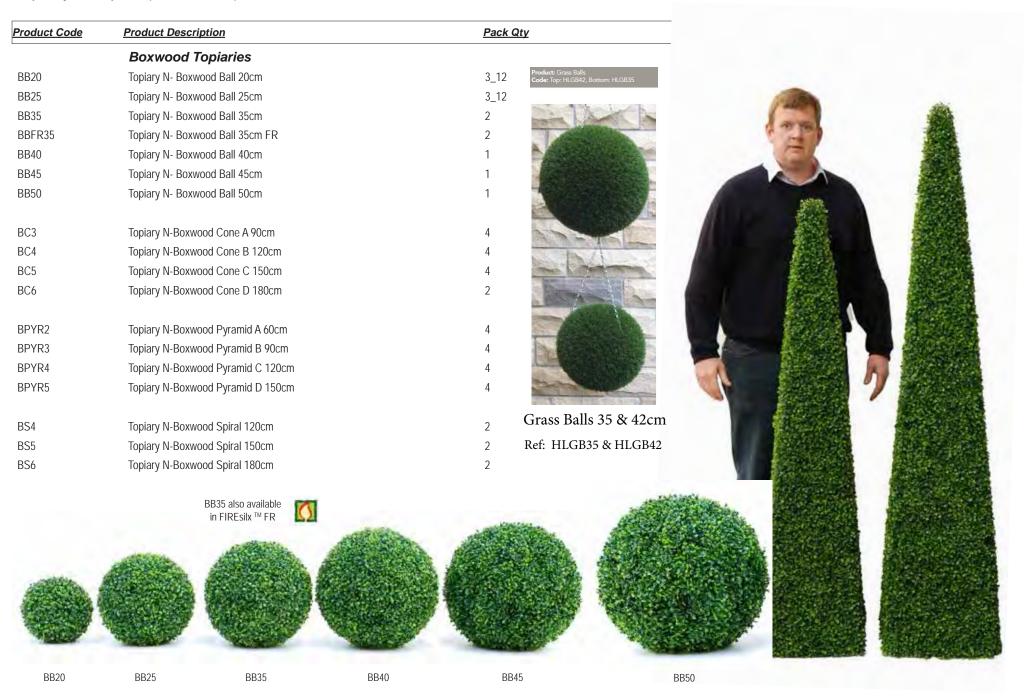

|
| BOXSP4       | Topiary New Buxus Spiral B 120cm         | 2                                                                                                       |
| BOXSP5       | Topiary New Buxus Spiral C 150cm         | 2                                                                                                       |
|              |                                          |                                                                                                         |
|              | BOXB50 BOX1_2                            | BOXB42 & BOXB50 New Buxus Ball  also available as TL7314 / TL7315  UVSILX Exterior Grade New Buxus Ball |



### Topiary Shapes (Pre-made)



### **BUXUS BALL**





### **BUXUS BALL TREE & BUXUS BALLS**



### **BUXUS CONE TOWER TREE** 53503N 53504N 90 cm 120 cm



### BUXUS PYRAMIDE "ON FRAME"

53904N

### BUXUS SQUARE "ON FRAME"

54102N 30 x 30 cm 54103N 45 x 45 cm





"DELIVERED WITH STANDARD PLASTIC POT"

### **BOXWOOD TOWER TREE**

44105N

size: **105 • 140 • 170 cm** 

ø: 45 • 55 • 60 cm

### **BOXWOOD BALL TREE**

44305N

size: **105 • 140 • 170 cm** 

ø: 40 • 50 • 65 cm







### **BOXWOOD BALL**

445XXL **100 cm** ø 100 cm



### **BOXWOOD DOUBLE BALL**

43905N

165 cm

### **BOXWOOD TRIPLE BALL**

43806N

190 cm







### Topiary Shapes (Pre-made)

| Product Code | Product Description                                  | Pack Qty |  |
|--------------|------------------------------------------------------|----------