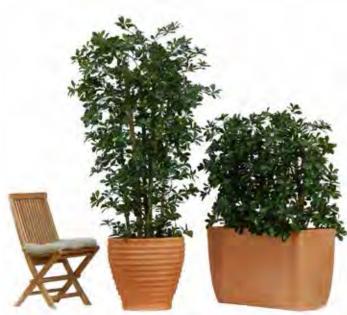

Artificial Plants & Trees Brochure

FICUS LONGIFOLIA • FEATURE STEMS • CAPENSIA • JAPANESE MAPLE • DRACAENA REFLEXA • PODOCARPUS .IA • FRUIT TREES • NATURAL BAMBOO • BAMBOO BUDDHA • JAPANESE BAMBOO • ORIENTAL BAMBOC