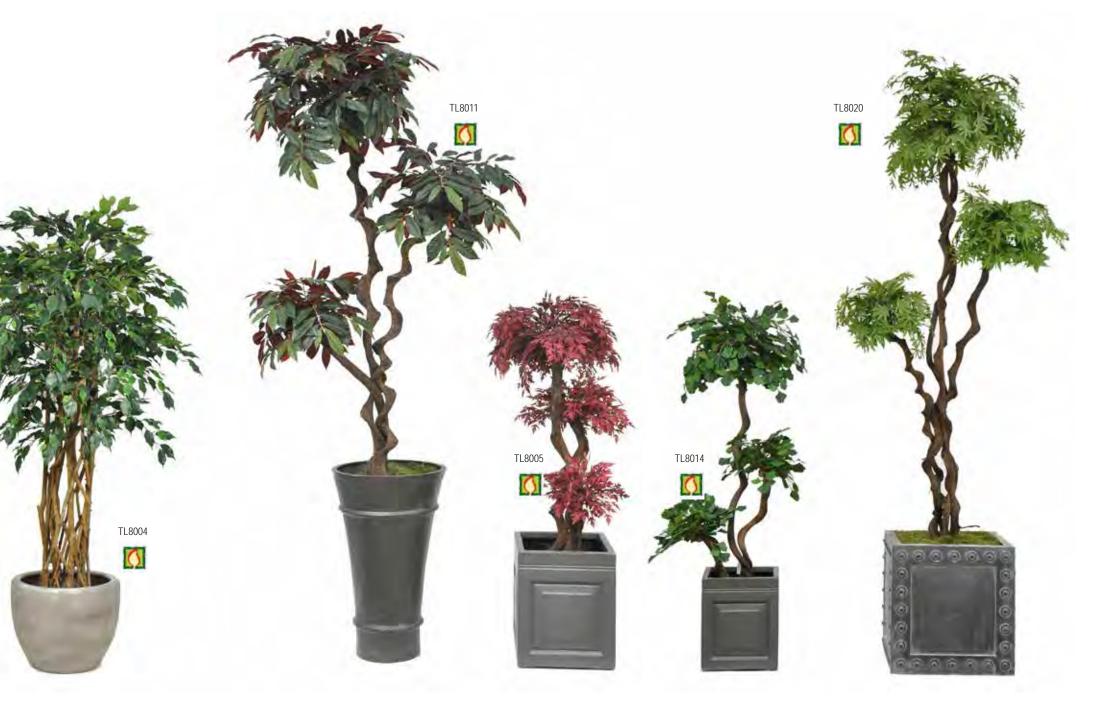

|        | Product Description                   | Pack Qty | Japanese Bamboo                                                                                                                                                                                                                                                                                                                                                                                                                                                                                                                                                                                                                                                                                                                                                                                                                                                                                                                                                                                                                                                                                                                                                                                                                                                                                                                                                                                                                                                                                                                                                                                                                                                                                                                                                                                                                                                                                                                                                                                                                                                                                                                |
|--------|---------------------------------------|----------|--------------------------------------------------------------------------------------------------------------------------------------------------------------------------------------------------------------------------------------------------------------------------------------------------------------------------------------------------------------------------------------------------------------------------------------------------------------------------------------------------------------------------------------------------------------------------------------------------------------------------------------------------------------------------------------------------------------------------------------------------------------------------------------------------------------------------------------------------------------------------------------------------------------------------------------------------------------------------------------------------------------------------------------------------------------------------------------------------------------------------------------------------------------------------------------------------------------------------------------------------------------------------------------------------------------------------------------------------------------------------------------------------------------------------------------------------------------------------------------------------------------------------------------------------------------------------------------------------------------------------------------------------------------------------------------------------------------------------------------------------------------------------------------------------------------------------------------------------------------------------------------------------------------------------------------------------------------------------------------------------------------------------------------------------------------------------------------------------------------------------------|
|        | Bamboo                                |          | NE.                                                                                                                                                                                                                                                                                                                                                                                                                                                                                                                                                                                                                                                                                                                                                                                                                                                                                                                                                                                                                                                                                                                                                                                                                                                                                                                                                                                                                                                                                                                                                                                                                                                                                                                                                                                                                                                                                                                                                                                                                                                                                                                            |
| L028_4 | NTT Bamboo Japanese 120cm             | 2        | - N. W.                                                                                                                                                                                                                                                                                                                                                                                                                                                                                                                                                                                                                                                                                                                                                                                                                                                                                                                                                                                                                                                                                                                                                                                                                                                                                                                                                                                                                                                                                                                                                                                                                                                                                                                                                                                                                                                                                                                                                                                                                                                                                                                        |
| L028   | NTT Bamboo Japanese 150cm             | 2        | = 40 M                                                                                                                                                                                                                                                                                                                                                                                                                                                                                                                                                                                                                                                                                                                                                                                                                                                                                                                                                                                                                                                                                                                                                                                                                                                                                                                                                                                                                                                                                                                                                                                                                                                                                                                                                                                                                                                                                                                                                                                                                                                                                                                         |
| L028_6 | NTT Bamboo Japanese 180cm             | 2        |                                                                                                                                                                                                                                                                                                                                                                                                                                                                                                                                                                                                                                                                                                                                                                                                                                                                                                                                                                                                                                                                                                                                                                                                                                                                                                                                                                                                                                                                                                                                                                                                                                                                                                                                                                                                                                                                                                                                                                                                                                                                                                                                |
| L028_7 | NTT Bamboo Japanese 210cm             | 2        | A STATE OF THE STA |
| _304FR | NTT Bamboo Natural FR 120cm           | 2        |                                                                                                                                                                                                                                                                                                                                                                                                                                                                                                                                                                                                                                                                                                                                                                                                                                                                                                                                                                                                                                                                                                                                                                                                                                                                                                                                                                                                                                                                                                                                                                                                                                                                                                                                                                                                                                                                                                                                                                                                                                                                                                                                |
| _305FR | NTT Bamboo Natural FR 150cm           |          |                                                                                                                                                                                                                                                                                                                                                                                                                                                                                                                                                                                                                                                                                                                                                                                                                                                                                                                                                                                                                                                                                                                                                                                                                                                                                                                                                                                                                                                                                                                                                                                                                                                                                                                                                                                                                                                                                                                                                                                                                                                                                                                                |
| .306FR | NTT Bamboo Natural FR 180cm           |          | The The State of t |
| .300FR | NTT Bamboo Natural FR 210cm           |          | 沙 大                                                                                                                                                                                                                                                                                                                                                                                                                                                                                                                                                                                                                                                                                                                                                                                                                                                                                                                                                                                                                                                                                                                                                                                                                                                                                                                                                                                                                                                                                                                                                                                                                                                                                                                                                                                                                                                                                                                                                                                                                                                                                                                            |
| M4FR   | NTT Bamboo Oriental FR 120cm 996lvs   | 2        | A STATE OF THE STA |
| M5FR   | NTT Bamboo Oriental FR 150cm 1800lvs  | 2        |                                                                                                                                                                                                                                                                                                                                                                                                                                                                                                                                                                                                                                                                                                                                                                                                                                                                                                                                                                                                                                                                                                                                                                                                                                                                                                                                                                                                                                                                                                                                                                                                                                                                                                                                                                                                                                                                                                                                                                                                                                                                                                                                |
| M6FR   | NTT Bamboo Oriental FR 180cm 2775lvs  | 2        |                                                                                                                                                                                                                                                                                                                                                                                                                                                                                                                                                                                                                                                                                                                                                                                                                                                                                                                                                                                                                                                                                                                                                                                                                                                                                                                                                                                                                                                                                                                                                                                                                                                                                                                                                                                                                                                                                                                                                                                                                                                                                                                                |
| M8FR   | NTT Bamboo Oriental FR 240cm 3800livs | 2        |                                                                                                                                                                                                                                                                                                                                                                                                                                                                                                                                                                                                                                                                                                                                                                                                                                                                                                                                                                                                                                                                                                                                                                                                                                                                                                                                                                                                                                                                                                                                                                                                                                                                                                                                                                                                                                                                                                                                                                                                                                                                                                                                |
|        |                                       |          | THE PROPERTY OF THE PROPERTY O |
|        |                                       |          |                                                                                                                                                                                                                                                                                                                                                                                                                                                                                                                                                                                                                                                                                                                                                                                                                                                                                                                                                                                                                                                                                                                                                                                                                                                                                                                                                                                                                                                                                                                                                                                                                                                                                                                                                                                                                                                                                                                                                                                                                                                                                                                                |
|        |                                       |          |                                                                                                                                                                                                                                                                                                                                                                                                                                                                                                                                                                                                                                                                                                                                                                                                                                                                                                                                                                                                                                                                                                                                                                                                                                                                                                                                                                                                                                                                                                                                                                                                                                                                                                                                                                                                                                                                                                                                                                                                                                                                                                                                |
|        |                                       |          |                                                                                                                                                                                                                                                                                                                                                                                                                                                                                                                                                                                                                                                                                                                                                                                                                                                                                                                                                                                                                                                                                                                                                                                                                                                                                                                                                                                                                                                                                                                                                                                                                                                                                                                                                                                                                                                                                                                                                                                                                                                                                                                                |
|        |                                       |          |                                                                                                                                                                                                                                                                                                                                                                                                                                                                                                                                                                                                                                                                                                                                                                                                                                                                                                                                                                                                                                                                                                                                                                                                                                                                                                                                                                                                                                                                                                                                                                                                                                                                                                                                                                                                                                                                                                                                                                                                                                                                                                                                |
|        |                                       |          |                                                                                                                                                                                                                                                                                                                                                                                                                                                                                                                                                                                                                                                                                                                                                                                                                                                                                                                                                                                                                                                                                                                                                                                                                                                                                                                                                                                                                                                                                                                                                                                                                                                                                                                                                                                                                                                                                                                                                                                                                                                                                                                                |
|        |                                       |          |                                                                                                                                                                                                                                                                                                                                                                                                                                                                                                                                                                                                                                                                                                                                                                                                                                                                                                                                                                                                                                                                                                                                                                                                                                                                                                                                                                                                                                                                                                                                                                                                                                                                                                                                                                                                                                                                                                                                                                                                                                                                                                                                |
|        |                                       |          |                                                                                                                                                                                                                                                                                                                                                                                                                                                                                                                                                                                                                                                                                                                                                                                                                                                                                                                                                                                                                                                                                                                                                                                                                                                                                                                                                                                                                                                                                                                                                                                                                                                                                                                                                                                                                                                                                                                                                                                                                                                                                                                                |
|        |                                       |          |                                                                                                                                                                                                                                                                                                                                                                                                                                                                                                                                                                                                                                                                                                                                                                                                                                                                                                                                                                                                                                                                                                                                                                                                                                                                                                                                                                                                                                                                                                                                                                                                                                                                                                                                                                                                                                                                                                                                                                                                                                                                                                                                |
|        |                                       |          |                                                                                                                                                                                                                                                                                                                                                                                                                                                                                                                                                                                                                                                                                                                                                                                                                                                                                                                                                                                                                                                                                                                                                                                                                                                                                                                                                                                                                                                                                                                                                                                                                                                                                                                                                                                                                                                                                                                                                                                                                                                                                                                                |
|        |                                       |          |                                                                                                                                                                                                                                                                                                                                                                                                                                                                                                                                                                                                                                                                                                                                                                                                                                                                                                                                                                                                                                                                                                                                                                                                                                                                                                                                                                                                                                                                                                                                                                                                                                                                                                                                                                                                                                                                                                                                                                                                                                                                                                                                |
|        |                                       |          |                                                                                                                                                                                                                                                                                                                                                                                                                                                                                                                                                                                                                                                                                                                                                                                                                                                                                                                                                                                                                                                                                                                                                                                                                                                                                                                                                                                                                                                                                                                                                                                                                                                                                                                                                                                                                                                                                                                                                                                                                                                                                                                                |
|        |                                       |          | TL028_4 TL028                                                                                                                                                                                                                                                                                                                                                                                                                                                                                                                                                                                                                                                                                                                                                                                                                                                                                                                                                                                                                                                                                                                                                                                                                                                                                                                                                                                                                                                                                                                                                                                                                                                                                                                                                                                                                                                                                                                                                                                                                                                                                                                  |