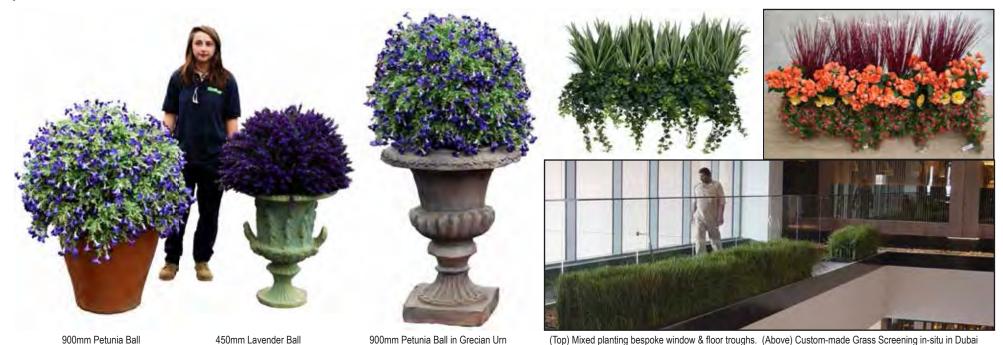

|               | AND A STATE OF THE PARTY OF THE |

### Topiary Shapes (Pre-made)



### Bespoke & Custom-made



### Bespoke Arrangements & Troughs

There's no standard format for our bespoke and custom-made plantings in planters, pots, troughs, urns and other containers. Sometimes, as in the grass screening shown above right, the building or environment is the plants' container. We can (and do) create bespoke "standard ranges" for large resellers, which we then produce by the shipping container load, repeatedly over several seasons. We also custom-make planters as well as the arrangements within them, such as in the on-site photo below.

Whatever your needs, call our bespoke design team to discuss the best way in which we can assist your project to be delivered on time & budget.





(top left) Cyclamen & Box in Swag trough, (top right) mixed plants in Rattans, (bottom right) Pansies & Box in Adam