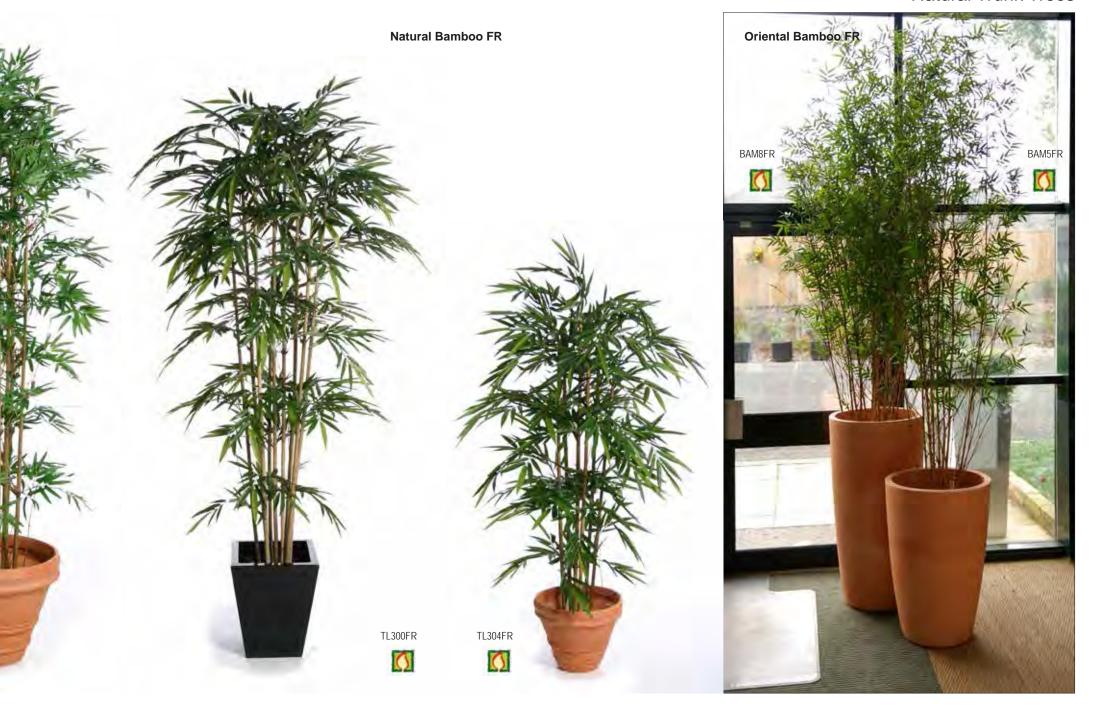

|        | Product Description                   | Pack Qty | Japanese Bamboo                                                                                                                                                                                                                                                                                                                                                                                                                                                                                                                                                                                                                                                                                                                                                                                                                                                                                                                                                                                                                                                                                                                                                                                                                                                                                                                                                                                                                                                                                                                                                                                                                                                                                                                                                                                                                                                                                                                                                                                                                                                                                                                |
|--------|---------------------------------------|----------|--------------------------------------------------------------------------------------------------------------------------------------------------------------------------------------------------------------------------------------------------------------------------------------------------------------------------------------------------------------------------------------------------------------------------------------------------------------------------------------------------------------------------------------------------------------------------------------------------------------------------------------------------------------------------------------------------------------------------------------------------------------------------------------------------------------------------------------------------------------------------------------------------------------------------------------------------------------------------------------------------------------------------------------------------------------------------------------------------------------------------------------------------------------------------------------------------------------------------------------------------------------------------------------------------------------------------------------------------------------------------------------------------------------------------------------------------------------------------------------------------------------------------------------------------------------------------------------------------------------------------------------------------------------------------------------------------------------------------------------------------------------------------------------------------------------------------------------------------------------------------------------------------------------------------------------------------------------------------------------------------------------------------------------------------------------------------------------------------------------------------------|
|        | Bamboo                                |          | NE.                                                                                                                                                                                                                                                                                                                                                                                                                                                                                                                                                                                                                                                                                                                                                                                                                                                                                                                                                                                                                                                                                                                                                                                                                                                                                                                                                                                                                                                                                                                                                                                                                                                                                                                                                                                                                                                                                                                                                                                                                                                                                                                            |
| L028_4 | NTT Bamboo Japanese 120cm             | 2        | - N. W.                                                                                                                                                                                                                                                                                                                                                                                                                                                                                                                                                                                                                                                                                                                                                                                                                                                                                                                                                                                                                                                                                                                                                                                                                                                                                                                                                                                                                                                                                                                                                                                                                                                                                                                                                                                                                                                                                                                                                                                                                                                                                                                        |
| L028   | NTT Bamboo Japanese 150cm             | 2        | = 40 M                                                                                                                                                                                                                                                                                                                                                                                                                                                                                                                                                                                                                                                                                                                                                                                                                                                                                                                                                                                                                                                                                                                                                                                                                                                                                                                                                                                                                                                                                                                                                                                                                                                                                                                                                                                                                                                                                                                                                                                                                                                                                                                         |
| L028_6 | NTT Bamboo Japanese 180cm             | 2        |                                                                                                                                                                                                                                                                                                                                                                                                                                                                                                                                                                                                                                                                                                                                                                                                                                                                                                                                                                                                                                                                                                                                                                                                                                                                                                                                                                                                                                                                                                                                                                                                                                                                                                                                                                                                                                                                                                                                                                                                                                                                                                                                |
| L028_7 | NTT Bamboo Japanese 210cm             | 2        | A STATE OF THE STA |
| _304FR | NTT Bamboo Natural FR 120cm           | 2        |                                                                                                                                                                                                                                                                                                                                                                                                                                                                                                                                                                                                                                                                                                                                                                                                                                                                                                                                                                                                                                                                                                                                                                                                                                                                                                                                                                                                                                                                                                                                                                                                                                                                                                                                                                                                                                                                                                                                                                                                                                                                                                                                |
| _305FR | NTT Bamboo Natural FR 150cm           |          |                                                                                                                                                                                                                                                                                                                                                                                                                                                                                                                                                                                                                                                                                                                                                                                                                                                                                                                                                                                                                                                                                                                                                                                                                                                                                                                                                                                                                                                                                                                                                                                                                                                                                                                                                                                                                                                                                                                                                                                                                                                                                                                                |
| .306FR | NTT Bamboo Natural FR 180cm           |          | The The State of t |
| .300FR | NTT Bamboo Natural FR 210cm           |          | 沙 大                                                                                                                                                                                                                                                                                                                                                                                                                                                                                                                                                                                                                                                                                                                                                                                                                                                                                                                                                                                                                                                                                                                                                                                                                                                                                                                                                                                                                                                                                                                                                                                                                                                                                                                                                                                                                                                                                                                                                                                                                                                                                                                            |
| M4FR   | NTT Bamboo Oriental FR 120cm 996lvs   | 2        | A STATE OF THE STA |
| M5FR   | NTT Bamboo Oriental FR 150cm 1800lvs  | 2        |                                                                                                                                                                                                                                                                                                                                                                                                                                                                                                                                                                                                                                                                                                                                                                                                                                                                                                                                                                                                                                                                                                                                                                                                                                                                                                                                                                                                                                                                                                                                                                                                                                                                                                                                                                                                                                                                                                                                                                                                                                                                                                                                |
| M6FR   | NTT Bamboo Oriental FR 180cm 2775lvs  | 2        |                                                                                                                                                                                                                                                                                                                                                                                                                                                                                                                                                                                                                                                                                                                                                                                                                                                                                                                                                                                                                                                                                                                                                                                                                                                                                                                                                                                                                                                                                                                                                                                                                                                                                                                                                                                                                                                                                                                                                                                                                                                                                                                                |
| M8FR   | NTT Bamboo Oriental FR 240cm 3800livs | 2        |                                                                                                                                                                                                                                                                                                                                                                                                                                                                                                                                                                                                                                                                                                                                                                                                                                                                                                                                                                                                                                                                                                                                                                                                                                                                                                                                                                                                                                                                                                                                                                                                                                                                                                                                                                                                                                                                                                                                                                                                                                                                                                                                |
|        |                                       |          | THE PROPERTY OF THE PROPERTY O |
|        |                                       |          |                                                                                                                                                                                                                                                                                                                                                                                                                                                                                                                                                                                                                                                                                                                                                                                                                                                                                                                                                                                                                                                                                                                                                                                                                                                                                                                                                                                                                                                                                                                                                                                                                                                                                                                                                                                                                                                                                                                                                                                                                                                                                                                                |
|        |                                       |          |                                                                                                                                                                                                                                                                                                                                                                                                                                                                                                                                                                                                                                                                                                                                                                                                                                                                                                                                                                                                                                                                                                                                                                                                                                                                                                                                                                                                                                                                                                                                                                                                                                                                                                                                                                                                                                                                                                                                                                                                                                                                                                                                |
|        |                                       |          |                                                                                                                                                                                                                                                                                                                                                                                                                                                                                                                                                                                                                                                                                                                                                                                                                                                                                                                                                                                                                                                                                                                                                                                                                                                                                                                                                                                                                                                                                                                                                                                                                                                                                                                                                                                                                                                                                                                                                                                                                                                                                                                                |
|        |                                       |          |                                                                                                                                                                                                                                                                                                                                                                                                                                                                                                                                                                                                                                                                                                                                                                                                                                                                                                                                                                                                                                                                                                                                                                                                                                                                                                                                                                                                                                                                                                                                                                                                                                                                                                                                                                                                                                                                                                                                                                                                                                                                                                                                |
|        |                                       |          |                                                                                                                                                                                                                                                                                                                                                                                                                                                                                                                                                                                                                                                                                                                                                                                                                                                                                                                                                                                                                                                                                                                                                                                                                                                                                                                                                                                                                                                                                                                                                                                                                                                                                                                                                                                                                                                                                                                                                                                                                                                                                                                                |
|        |                                       |          |                                                                                                                                                                                                                                                                                                                                                                                                                                                                                                                                                                                                                                                                                                                                                                                                                                                                                                                                                                                                                                                                                                                                                                                                                                                                                                                                                                                                                                                                                                                                                                                                                                                                                                                                                                                                                                                                                                                                                                                                                                                                                                                                |
|        |                                       |          |                                                                                                                                                                                                                                                                                                                                                                                                                                                                                                                                                                                                                                                                                                                                                                                                                                                                                                                                                                                                                                                                                                                                                                                                                                                                                                                                                                                                                                                                                                                                                                                                                                                                                                                                                                                                                                                                                                                                                                                                                                                                                                                                |
|        |                                       |          |                                                                                                                                                                                                                                                                                                                                                                                                                                                                                                                                                                                                                                                                                                                                                                                                                                                                                                                                                                                                                                                                                                                                                                                                                                                                                                                                                                                                                                                                                                                                                                                                                                                                                                                                                                                                                                                                                                                                                                                                                                                                                                                                |
|        |                                       |          |                                                                                                                                                                                                                                                                                                                                                                                                                                                                                                                                                                                                                                                                                                                                                                                                                                                                                                                                                                                                                                                                                                                                                                                                                                                                                                                                                                                                                                                                                                                                                                                                                                                                                                                                                                                                                                                                                                                                                                                                                                                                                                                                |
|        |                                       |          |                                                                                                                                                                                                                                                                                                                                                                                                                                                                                                                                                                                                                                                                                                                                                                                                                                                                                                                                                                                                                                                                                                                                                                                                                                                                                                                                                                                                                                                                                                                                                                                                                                                                                                                                                                                                                                                                                                                                                                                                                                                                                                                                |
|        |                                       |          |                                                                                                                                                                                                                                                                                                                                                                                                                                                                                                                                                                                                                                                                                                                                                                                                                                                                                                                                                                                                                                                                                                                                                                                                                                                                                                                                                                                                                                                                                                                                                                                                                                                                                                                                                                                                                                                                                                                                                                                                                                                                                                                                |
|        |                                       |          | TL028_4 TL028                                                                                                                                                                                                                                                                                                                                                                                                                                                                                                                                                                                                                                                                                                                                                                                                                                                                                                                                                                                                                                                                                                                                                                                                                                                                                                                                                                                                                                                                                                                                                                                                                                                                                                                                                                                                                                                                                                                                                                                                                                                                                                                  |