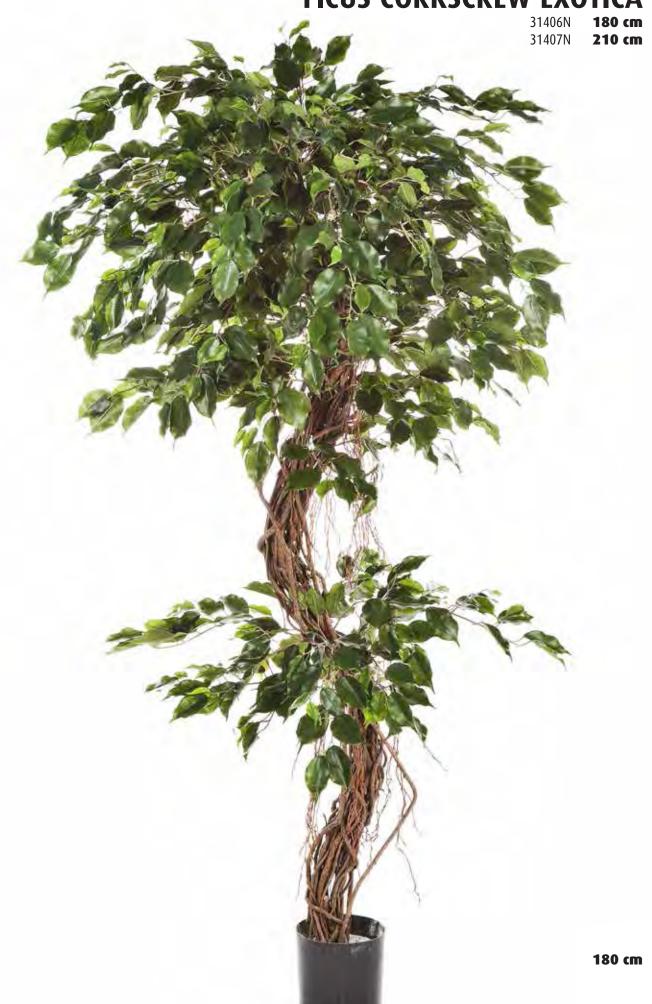

Artificial Plants & Trees Brochure

FICUS LONGIFOLIA • FEATURE STEMS • CAPENSIA • JAPANESE MAPLE • DRACAENA REFLEXA • PODOCARPUS .IA • FRUIT TREES • NATURAL BAMBOO • BAMBOO BUDDHA • JAPANESE BAMBOO • ORIENTAL BAMBOC