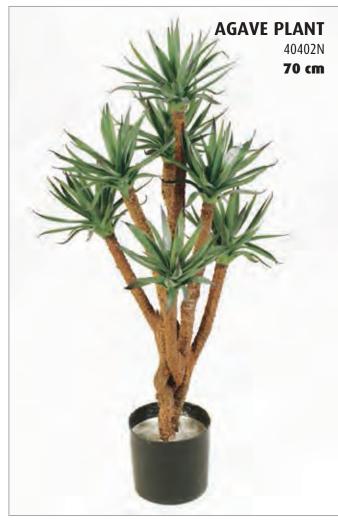

|



# SMARAGD ZAMIO PLANT 46303N 90 cm

### **PITTISPORUM BALL TREE**

40202N **65 cm** 

ø 65 cm



### **RUBBER PLANT**

33803N



### **FICUS LYRATA**



### **FICUS PANDA MICROCARPA**









In this section you will find...

LARGE SPECIMEN TREES CONTRACT COLLECTION • SPECIMEN BESPOKE TREES •
THE FABRICATE RANGE • FABRICATED HANDPAINTED RESIN TRUNKS • OLIVE TR

With almost 20 years experience of providing bespoke landscaping solutions, our client portfolio includes amusement parks, architects, building developers, decorators, designers, events & facilities managers, florists, garden centres, hotels & hospitality organisers, museums, palaces, screen and stage production companies, shop pub & office fitters, sports & liesure centres, theme parks and watersports centres.

Our dedicated and meticulous design team liaise with you throughout the planning process, then supervise our in-house artisans manufacturing to your exact specifications with meticulous attention to detail. O