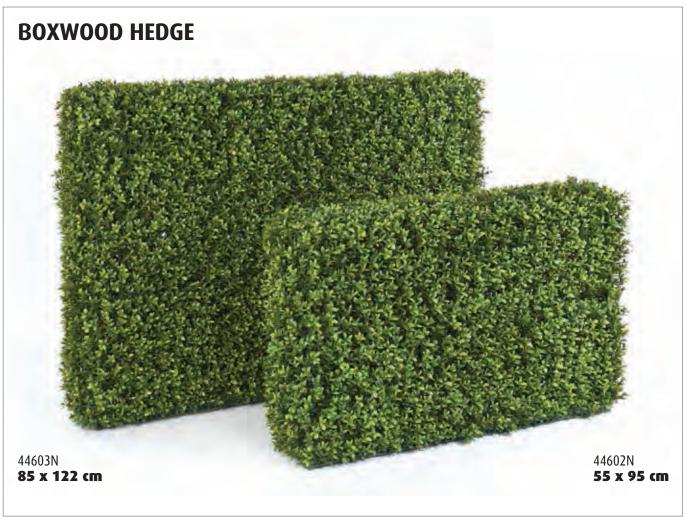

|                                                                                                         |
|              | BOXB50 BOX1_2                            | BOXB42 & BOXB50 New Buxus Ball  also available as TL7314 / TL7315  UVSILX Exterior Grade New Buxus Ball |



### Topiary Shapes (Pre-made)



### **BUXUS BALL**





### **BUXUS BALL TREE & BUXUS BALLS**



### **BUXUS CONE TOWER TREE** 53503N 53504N 90 cm 120 cm



### BUXUS PYRAMIDE "ON FRAME"

53904N

### BUXUS SQUARE "ON FRAME"

54102N 30 x 30 cm 54103N 45 x 45 cm





"DELIVERED WITH STANDARD PLASTIC POT"

### **BOXWOOD TOWER TREE**

44105N

size: **105 • 140 • 170 cm** 

ø: 45 • 55 • 60 cm

### **BOXWOOD BALL TREE**

44305N

size: **105 • 140 • 170 cm** 

ø: 40 • 50 • 65 cm







### **BOXWOOD BALL**

445XXL **100 cm** ø 100 cm



### **BOXWOOD DOUBLE BALL**

43905N

165 cm

### **BOXWOOD TRIPLE BALL**

43806N

190 cm







### Topiary Shapes (Pre-made)

| Product Code | Product Description                                  | Pack Qty |  |
|--------------|------------------------------------------------------|----------|--|
|              | Cedar Topiaries                                      |          |  |
| TL1329       | Topiary Cedar Light Green Single Ball 120cm          | 2        |  |
| TL1332       | Topiary Cedar Light Green Topiary Bush 50cm Diameter |          |  |
| TL1330       | Topiary Cedar Light Green Triple Ball 150cm          | 2        |  |
| TL600G       | Topiary Cedar Mini Pine Light Green 54cm             | 12_72    |  |
| TL7325       |