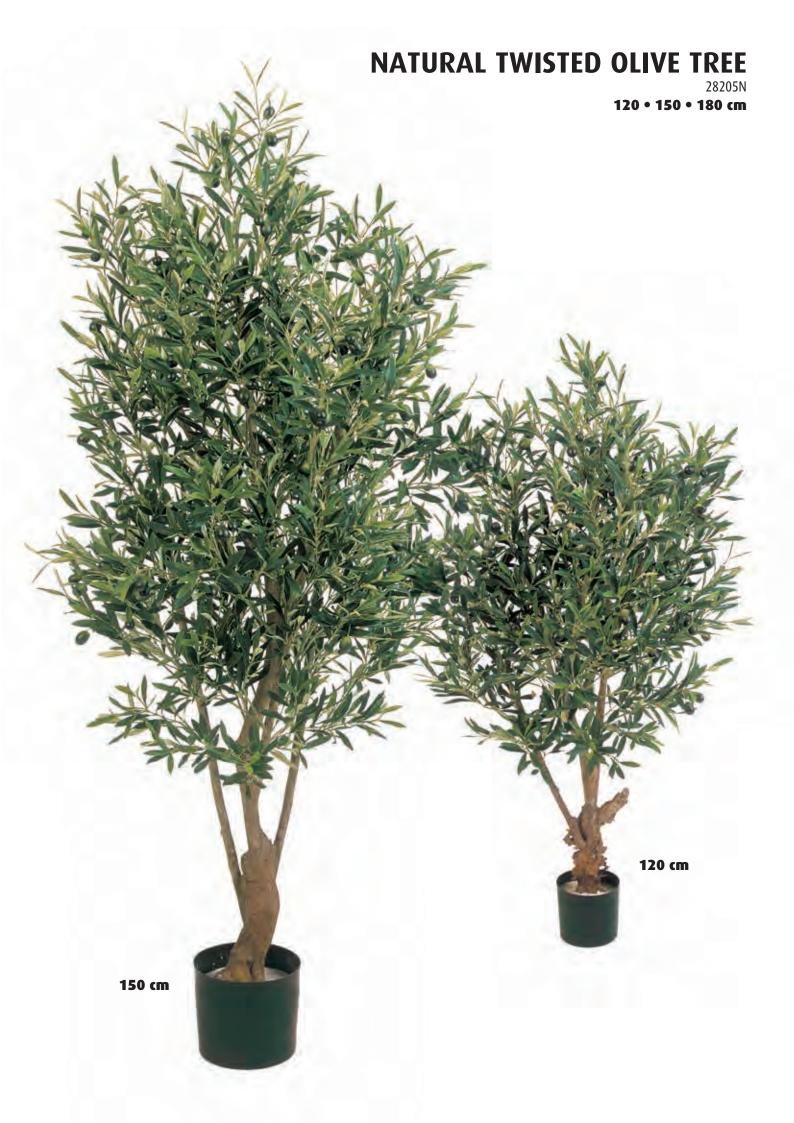

Artificial Plants & Trees Brochure

FICUS LONGIFOLIA • FEATURE STEMS • CAPENSIA • JAPANESE MAPLE • DRACAENA REFLEXA • PODOCARPUS .IA • FRUIT TREES • NATURAL BAMBOO • BAMBOO BUDDHA • JAPANESE BAMBOO • ORIENTAL BAMBOC