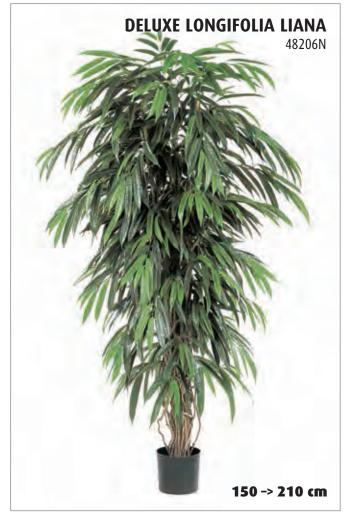

Artificial Plants & Trees Brochure

FICUS LONGIFOLIA • FEATURE STEMS • CAPENSIA • JAPANESE MAPLE • DRACAENA REFLEXA • PODOCARPUS .IA • FRUIT TREES • NATURAL BAMBOO • BAMBOO BUDDHA • JAPANESE BAMBOO • ORIENTAL BAMBOC