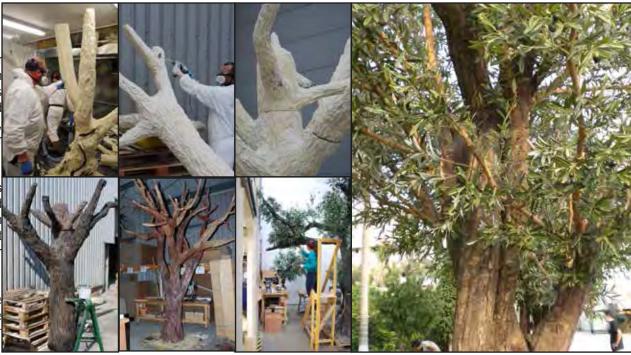

Artificial Plants & Trees Brochure

FICUS LONGIFOLIA • FEATURE STEMS • CAPENSIA • JAPANESE MAPLE • DRACAENA REFLEXA • PODOCARPUS .IA • FRUIT TREES • NATURAL BAMBOO • BAMBOO BUDDHA • JAPANESE BAMBOO • ORIENTAL BAMBOC