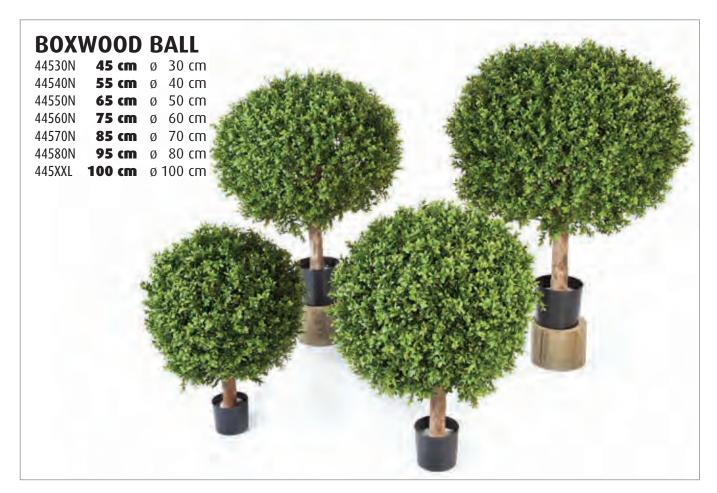

|                                                                                                         |
|              | BOXB50 BOX1_2                            | BOXB42 & BOXB50 New Buxus Ball  also available as TL7314 / TL7315  UVSILX Exterior Grade New Buxus Ball |



### Topiary Shapes (Pre-made)



### **BUXUS BALL**





### **BUXUS BALL TREE & BUXUS BALLS**



### **BUXUS CONE TOWER TREE** 53503N 53504N 90 cm 120 cm



### BUXUS PYRAMIDE "ON FRAME"

53904N

### BUXUS SQUARE "ON FRAME"

54102N 30 x 30 cm 54103N 45 x 45 cm





"DELIVERED WITH STANDARD PLASTIC POT"

### **BOXWOOD TOWER TREE**

44105N

size: **105 • 140 • 170 cm** 

ø: 45 • 55 • 60 cm

### **BOXWOOD BALL TREE**

44305N

size: **105 • 140 • 170 cm** 

ø: 40 • 50 • 65 cm







### **BOXWOOD BALL**

445XXL **100 cm** ø 100 cm



### **BOXWOOD DOUBLE BALL**

43905N

165 cm

### **BOXWOOD TRIPLE BALL**

43806N

190 cm







### Topiary Shapes (Pre-made)

| Product Code | Product Description                                  | Pack Qty |  |
|--------------|------------------------------------------------------|----------|--|
|              | Cedar Topiaries                                      |          |  |
| TL1329       | Topiary Cedar Light Green Single Ball 120cm          | 2        |  |
| TL1332       | Topiary Cedar Light Green Topiary Bush 50cm Diameter |          |  |
| TL1330       | Topiary Cedar Light Green Triple Ball 150cm          | 2        |  |
| TL600G       | Topiary Cedar Mini Pine Light Green 54cm             | 12_72    |  |
| TL7325