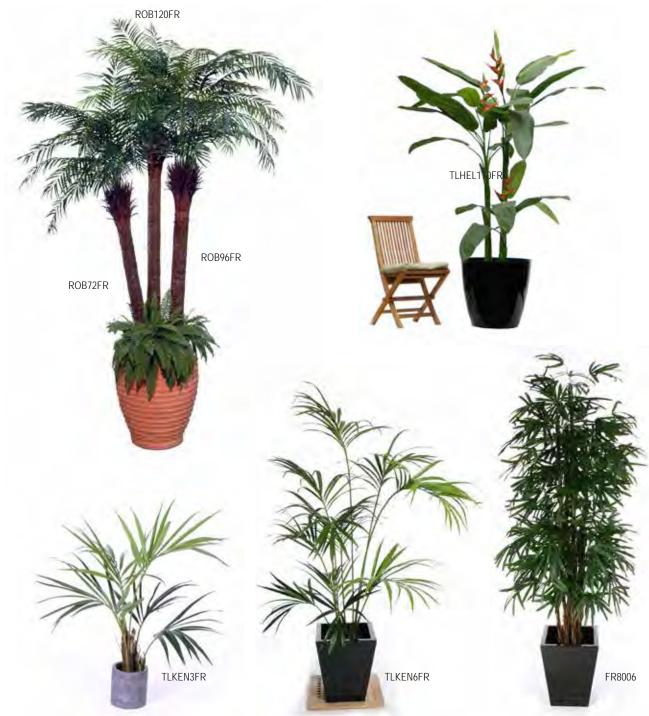

|        | Product Description                   | Pack Qty | Japanese Bamboo                                                                                                                                                                                                                                                                                                                                                                                                                                                                                                                                                                                                                                                                                                                                                                                                                                                                                                                                                                                                                                                                                                                                                                                                                                                                                                                                                                                                                                                                                                                                                                                                                                                                                                                                                                                                                                                                                                                                                                                                                                                                                                                |
|--------|---------------------------------------|----------|--------------------------------------------------------------------------------------------------------------------------------------------------------------------------------------------------------------------------------------------------------------------------------------------------------------------------------------------------------------------------------------------------------------------------------------------------------------------------------------------------------------------------------------------------------------------------------------------------------------------------------------------------------------------------------------------------------------------------------------------------------------------------------------------------------------------------------------------------------------------------------------------------------------------------------------------------------------------------------------------------------------------------------------------------------------------------------------------------------------------------------------------------------------------------------------------------------------------------------------------------------------------------------------------------------------------------------------------------------------------------------------------------------------------------------------------------------------------------------------------------------------------------------------------------------------------------------------------------------------------------------------------------------------------------------------------------------------------------------------------------------------------------------------------------------------------------------------------------------------------------------------------------------------------------------------------------------------------------------------------------------------------------------------------------------------------------------------------------------------------------------|
|        | Bamboo                                |          | NE.                                                                                                                                                                                                                                                                                                                                                                                                                                                                                                                                                                                                                                                                                                                                                                                                                                                                                                                                                                                                                                                                                                                                                                                                                                                                                                                                                                                                                                                                                                                                                                                                                                                                                                                                                                                                                                                                                                                                                                                                                                                                                                                            |
| L028_4 | NTT Bamboo Japanese 120cm             | 2        | - N. W.                                                                                                                                                                                                                                                                                                                                                                                                                                                                                                                                                                                                                                                                                                                                                                                                                                                                                                                                                                                                                                                                                                                                                                                                                                                                                                                                                                                                                                                                                                                                                                                                                                                                                                                                                                                                                                                                                                                                                                                                                                                                                                                        |
| L028   | NTT Bamboo Japanese 150cm             | 2        | = 40 M                                                                                                                                                                                                                                                                                                                                                                                                                                                                                                                                                                                                                                                                                                                                                                                                                                                                                                                                                                                                                                                                                                                                                                                                                                                                                                                                                                                                                                                                                                                                                                                                                                                                                                                                                                                                                                                                                                                                                                                                                                                                                                                         |
| L028_6 | NTT Bamboo Japanese 180cm             | 2        |                                                                                                                                                                                                                                                                                                                                                                                                                                                                                                                                                                                                                                                                                                                                                                                                                                                                                                                                                                                                                                                                                                                                                                                                                                                                                                                                                                                                                                                                                                                                                                                                                                                                                                                                                                                                                                                                                                                                                                                                                                                                                                                                |
| L028_7 | NTT Bamboo Japanese 210cm             | 2        | A STATE OF THE STA |
| _304FR | NTT Bamboo Natural FR 120cm           | 2        |                                                                                                                                                                                                                                                                                                                                                                                                                                                                                                                                                                                                                                                                                                                                                                                                                                                                                                                                                                                                                                                                                                                                                                                                                                                                                                                                                                                                                                                                                                                                                                                                                                                                                                                                                                                                                                                                                                                                                                                                                                                                                                                                |
| _305FR | NTT Bamboo Natural FR 150cm           |          |                                                                                                                                                                                                                                                                                                                                                                                                                                                                                                                                                                                                                                                                                                                                                                                                                                                                                                                                                                                                                                                                                                                                                                                                                                                                                                                                                                                                                                                                                                                                                                                                                                                                                                                                                                                                                                                                                                                                                                                                                                                                                                                                |
| .306FR | NTT Bamboo Natural FR 180cm           |          | The The State of t |
| .300FR | NTT Bamboo Natural FR 210cm           |          | 沙 大                                                                                                                                                                                                                                                                                                                                                                                                                                                                                                                                                                                                                                                                                                                                                                                                                                                                                                                                                                                                                                                                                                                                                                                                                                                                                                                                                                                                                                                                                                                                                                                                                                                                                                                                                                                                                                                                                                                                                                                                                                                                                                                            |
| M4FR   | NTT Bamboo Oriental FR 120cm 996lvs   | 2        | A STATE OF THE STA |
| M5FR   | NTT Bamboo Oriental FR 150cm 1800lvs  | 2        |                                                                                                                                                                                                                                                                                                                                                                                                                                                                                                                                                                                                                                                                                                                                                                                                                                                                                                                                                                                                                                                                                                                                                                                                                                                                                                                                                                                                                                                                                                                                                                                                                                                                                                                                                                                                                                                                                                                                                                                                                                                                                                                                |
| M6FR   | NTT Bamboo Oriental FR 180cm 2775lvs  | 2        |                                                                                                                                                                                                                                                                                                                                                                                                                                                                                                                                                                                                                                                                                                                                                                                                                                                                                                                                                                                                                                                                                                                                                                                                                                                                                                                                                                                                                                                                                                                                                                                                                                                                                                                                                                                                                                                                                                                                                                                                                                                                                                                                |
| M8FR   | NTT Bamboo Oriental FR 240cm 3800livs | 2        |                                                                                                                                                                                                                                                                                                                                                                                                                                                                                                                                                                                                                                                                                                                                                                                                                                                                                                                                                                                                                                                                                                                                                                                                                                                                                                                                                                                                                                                                                                                                                                                                                                                                                                                                                                                                                                                                                                                                                                                                                                                                                                                                |
|        |                                       |          | THE PROPERTY OF THE PROPERTY O |
|        |                                       |          |                                                                                                                                                                                                                                                                                                                                                                                                                                                                                                                                                                                                                                                                                                                                                                                                                                                                                                                                                                                                                                                                                                                                                                                                                                                                                                                                                                                                                                                                                                                                                                                                                                                                                                                                                                                                                                                                                                                                                                                                                                                                                                                                |
|        |                                       |          |                                                                                                                                                                                                                                                                                                                                                                                                                                                                                                                                                                                                                                                                                                                                                                                                                                                                                                                                                                                                                                                                                                                                                                                                                                                                                                                                                                                                                                                                                                                                                                                                                                                                                                                                                                                                                                                                                                                                                                                                                                                                                                                                |
|        |                                       |          |                                                                                                                                                                                                                                                                                                                                                                                                                                                                                                                                                                                                                                                                                                                                                                                                                                                                                                                                                                                                                                                                                                                                                                                                                                                                                                                                                                                                                                                                                                                                                                                                                                                                                                                                                                                                                                                                                                                                                                                                                                                                                                                                |
|        |                                       |          |                                                                                                                                                                                                                                                                                                                                                                                                                                                                                                                                                                                                                                                                                                                                                                                                                                                                                                                                                                                                                                                                                                                                                                                                                                                                                                                                                                                                                                                                                                                                                                                                                                                                                                                                                                                                                                                                                                                                                                                                                                                                                                                                |
|        |                                       |          |                                                                                                                                                                                                                                                                                                                                                                                                                                                                                                                                                                                                                                                                                                                                                                                                                                                                                                                                                                                                                                                                                                                                                                                                                                                                                                                                                                                                                                                                                                                                                                                                                                                                                                                                                                                                                                                                                                                                                                                                                                                                                                                                |
|        |                                       |          |                                                                                                                                                                                                                                                                                                                                                                                                                                                                                                                                                                                                                                                                                                                                                                                                                                                                                                                                                                                                                                                                                                                                                                                                                                                                                                                                                                                                                                                                                                                                                                                                                                                                                                                                                                                                                                                                                                                                                                                                                                                                                                                                |
|        |                                       |          |                                                                                                                                                                                                                                                                                                                                                                                                                                                                                                                                                                                                                                                                                                                                                                                                                                                                                                                                                                                                                                                                                                                                                                                                                                                                                                                                                                                                                                                                                                                                                                                                                                                                                                                                                                                                                                                                                                                                                                                                                                                                                                                                |
|        |                                       |          |                                                                                                                                                                                                                                                                                                                                                                                                                                                                                                                                                                                                                                                                                                                                                                                                                                                                                                                                                                                                                                                                                                                                                                                                                                                                                                                                                                                                                                                                                                                                                                                                                                                                                                                                                                                                                                                                                                                                                                                                                                                                                                                                |
|        |                                       |          |                                                                                                                                                                                                                                                                                                                                                                                                                                                                                                                                                                                                                                                                                                                                                                                                                                                                                                                                                                                                                                                                                                                                                                                                                                                                                                                                                                                                                                                                                                                                                                                                                                                                                                                                                                                                                                                                                                                                                                                                                                                                                                                                |
|        |                                       |          |                                                                                                                                                                                                                                                                                                                                                                                                                                                                                                                                                                                                                                                                                                                                                                                                                                                                                                                                                                                                                                                                                                                                                                                                                                                                                                                                                                                                                                                                                                                                                                                                                                                                                                                                                                                                                                                                                                                                                                                                                                                                                                                                |
|        |                                       |          |                                                                                                                                                                                                                                                                                                                                                                                                                                                                                                                                                                                                                                                                                                                                                                                                                                                                                                                                                                                                                                                                                                                                                                                                                                                                                                                                                                                                                                                                                                                                                                                                                                                                                                                                                                                                                                                                                                                                                                                                                                                                                                                                |
|        |                                       |          | TL028_4 TL028                                                                                                                                                                                                                                                                                                                                                                                                                                                                                                                                                                                                                                                                                                                                                                                                                                                                                                                                                                                                                                                                                                                                                                                                                                                                                                                                                                                                                                                                                                                                                                                                                                                                                                                                                                                                                                                                                                                                                                                                                                                                                                                  |