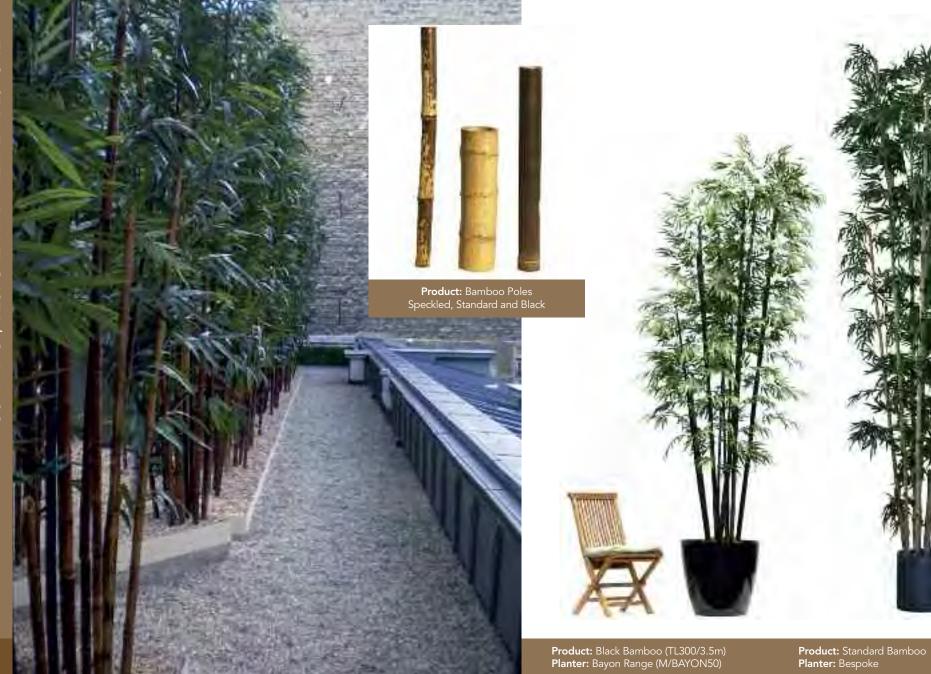

|        | Product Description                   | Pack Qty | Japanese Bamboo                                                                                                                                                                                                                                                                                                                                                                                                                                                                                                                                                                                                                                                                                                                                                                                                                                                                                                                                                                                                                                                                                                                                                                                                                                                                                                                                                                                                                                                                                                                                                                                                                                                                                                                                                                                                                                                                                                                                                                                                                                                                                                                |
|--------|---------------------------------------|----------|--------------------------------------------------------------------------------------------------------------------------------------------------------------------------------------------------------------------------------------------------------------------------------------------------------------------------------------------------------------------------------------------------------------------------------------------------------------------------------------------------------------------------------------------------------------------------------------------------------------------------------------------------------------------------------------------------------------------------------------------------------------------------------------------------------------------------------------------------------------------------------------------------------------------------------------------------------------------------------------------------------------------------------------------------------------------------------------------------------------------------------------------------------------------------------------------------------------------------------------------------------------------------------------------------------------------------------------------------------------------------------------------------------------------------------------------------------------------------------------------------------------------------------------------------------------------------------------------------------------------------------------------------------------------------------------------------------------------------------------------------------------------------------------------------------------------------------------------------------------------------------------------------------------------------------------------------------------------------------------------------------------------------------------------------------------------------------------------------------------------------------|
|        | Bamboo                                |          | NE.                                                                                                                                                                                                                                                                                                                                                                                                                                                                                                                                                                                                                                                                                                                                                                                                                                                                                                                                                                                                                                                                                                                                                                                                                                                                                                                                                                                                                                                                                                                                                                                                                                                                                                                                                                                                                                                                                                                                                                                                                                                                                                                            |
| L028_4 | NTT Bamboo Japanese 120cm             | 2        | - N. W.                                                                                                                                                                                                                                                                                                                                                                                                                                                                                                                                                                                                                                                                                                                                                                                                                                                                                                                                                                                                                                                                                                                                                                                                                                                                                                                                                                                                                                                                                                                                                                                                                                                                                                                                                                                                                                                                                                                                                                                                                                                                                                                        |
| L028   | NTT Bamboo Japanese 150cm             | 2        | = 40 M                                                                                                                                                                                                                                                                                                                                                                                                                                                                                                                                                                                                                                                                                                                                                                                                                                                                                                                                                                                                                                                                                                                                                                                                                                                                                                                                                                                                                                                                                                                                                                                                                                                                                                                                                                                                                                                                                                                                                                                                                                                                                                                         |
| L028_6 | NTT Bamboo Japanese 180cm             | 2        |                                                                                                                                                                                                                                                                                                                                                                                                                                                                                                                                                                                                                                                                                                                                                                                                                                                                                                                                                                                                                                                                                                                                                                                                                                                                                                                                                                                                                                                                                                                                                                                                                                                                                                                                                                                                                                                                                                                                                                                                                                                                                                                                |
| L028_7 | NTT Bamboo Japanese 210cm             | 2        | A STATE OF THE STA |
| _304FR | NTT Bamboo Natural FR 120cm           | 2        |                                                                                                                                                                                                                                                                                                                                                                                                                                                                                                                                                                                                                                                                                                                                                                                                                                                                                                                                                                                                                                                                                                                                                                                                                                                                                                                                                                                                                                                                                                                                                                                                                                                                                                                                                                                                                                                                                                                                                                                                                                                                                                                                |
| _305FR | NTT Bamboo Natural FR 150cm           |          |                                                                                                                                                                                                                                                                                                                                                                                                                                                                                                                                                                                                                                                                                                                                                                                                                                                                                                                                                                                                                                                                                                                                                                                                                                                                                                                                                                                                                                                                                                                                                                                                                                                                                                                                                                                                                                                                                                                                                                                                                                                                                                                                |
| .306FR | NTT Bamboo Natural FR 180cm           |          | The The State of t |
| .300FR | NTT Bamboo Natural FR 210cm           |          | 沙 大                                                                                                                                                                                                                                                                                                                                                                                                                                                                                                                                                                                                                                                                                                                                                                                                                                                                                                                                                                                                                                                                                                                                                                                                                                                                                                                                                                                                                                                                                                                                                                                                                                                                                                                                                                                                                                                                                                                                                                                                                                                                                                                            |
| M4FR   | NTT Bamboo Oriental FR 120cm 996lvs   | 2        | A STATE OF THE STA |
| M5FR   | NTT Bamboo Oriental FR 150cm 1800lvs  | 2        |                                                                                                                                                                                                                                                                                                                                                                                                                                                                                                                                                                                                                                                                                                                                                                                                                                                                                                                                                                                                                                                                                                                                                                                                                                                                                                                                                                                                                                                                                                                                                                                                                                                                                                                                                                                                                                                                                                                                                                                                                                                                                                                                |
| M6FR   | NTT Bamboo Oriental FR 180cm 2775lvs  | 2        |                                                                                                                                                                                                                                                                                                                                                                                                                                                                                                                                                                                                                                                                                                                                                                                                                                                                                                                                                                                                                                                                                                                                                                                                                                                                                                                                                                                                                                                                                                                                                                                                                                                                                                                                                                                                                                                                                                                                                                                                                                                                                                                                |
| M8FR   | NTT Bamboo Oriental FR 240cm 3800livs | 2        |                                                                                                                                                                                                                                                                                                                                                                                                                                                                                                                                                                                                                                                                                                                                                                                                                                                                                                                                                                                                                                                                                                                                                                                                                                                                                                                                                                                                                                                                                                                                                                                                                                                                                                                                                                                                                                                                                                                                                                                                                                                                                                                                |
|        |                                       |          | THE PROPERTY OF THE PROPERTY O |
|        |                                       |          |                                                                                                                                                                                                                                                                                                                                                                                                                                                                                                                                                                                                                                                                                                                                                                                                                                                                                                                                                                                                                                                                                                                                                                                                                                                                                                                                                                                                                                                                                                                                                                                                                                                                                                                                                                                                                                                                                                                                                                                                                                                                                                                                |
|        |                                       |          |                                                                                                                                                                                                                                                                                                                                                                                                                                                                                                                                                                                                                                                                                                                                                                                                                                                                                                                                                                                                                                                                                                                                                                                                                                                                                                                                                                                                                                                                                                                                                                                                                                                                                                                                                                                                                                                                                                                                                                                                                                                                                                                                |
|        |                                       |          |                                                                                                                                                                                                                                                                                                                                                                                                                                                                                                                                                                                                                                                                                                                                                                                                                                                                                                                                                                                                                                                                                                                                                                                                                                                                                                                                                                                                                                                                                                                                                                                                                                                                                                                                                                                                                                                                                                                                                                                                                                                                                                                                |
|        |                                       |          |                                                                                                                                                                                                                                                                                                                                                                                                                                                                                                                                                                                                                                                                                                                                                                                                                                                                                                                                                                                                                                                                                                                                                                                                                                                                                                                                                                                                                                                                                                                                                                                                                                                                                                                                                                                                                                                                                                                                                                                                                                                                                                                                |
|        |                                       |          |                                                                                                                                                                                                                                                                                                                                                                                                                                                                                                                                                                                                                                                                                                                                                                                                                                                                                                                                                                                                                                                                                                                                                                                                                                                                                                                                                                                                                                                                                                                                                                                                                                                                                                                                                                                                                                                                                                                                                                                                                                                                                                                                |
|        |                                       |          |                                                                                                                                                                                                                                                                                                                                                                                                                                                                                                                                                                                                                                                                                                                                                                                                                                                                                                                                                                                                                                                                                                                                                                                                                                                                                                                                                                                                                                                                                                                                                                                                                                                                                                                                                                                                                                                                                                                                                                                                                                                                                                                                |
|        |                                       |          |                                                                                                                                                                                                                                                                                                                                                                                                                                                                                                                                                                                                                                                                                                                                                                                                                                                                                                                                                                                                                                                                                                                                                                                                                                                                                                                                                                                                                                                                                                                                                                                                                                                                                                                                                                                                                                                                                                                                                                                                                                                                                                                                |
|        |                                       |          |                                                                                                                                                                                                                                                                                                                                                                                                                                                                                                                                                                                                                                                                                                                                                                                                                                                                                                                                                                                                                                                                                                                                                                                                                                                                                                                                                                                                                                                                                                                                                                                                                                                                                                                                                                                                                                                                                                                                                                                                                                                                                                                                |
|        |                                       |          |                                                                                                                                                                                                                                                                                                                                                                                                                                                                                                                                                                                                                                                                                                                                                                                                                                                                                                                                                                                                                                                                                                                                                                                                                                                                                                                                                                                                                                                                                                                                                                                                                                                                                                                                                                                                                                                                                                                                                                                                                                                                                                                                |
|        |                                       |          |                                                                                                                                                                                                                                                                                                                                                                                                                                                                                                                                                                                                                                                                                                                                                                                                                                                                                                                                                                                                                                                                                                                                                                                                                                                                                                                                                                                                                                                                                                                                                                                                                                                                                                                                                                                                                                                                                                                                                                                                                                                                                                                                |
|        |                                       |          |                                                                                                                                                                                                                                                                                                                                                                                                                                                                                                                                                                                                                                                                                                                                                                                                                                                                                                                                                                                                                                                                                                                                                                                                                                                                                                                                                                                                                                                                                                                                                                                                                                                                                                                                                                                                                                                                                                                                                                                                                                                                                                                                |
|        |                                       |          | TL028_4 TL028                                                                                                                                                                                                                                                                                                                                                                                                                                                                                                                                                                                                                                                                                                                                                                                                                                                                                                                                                                                                                                                                                                                                                                                                                                                                                                                                                                                                                                                                                                                                                                                                                                                                                                                                                                                                                                                                                                                                                                                                                                                                                                                  |