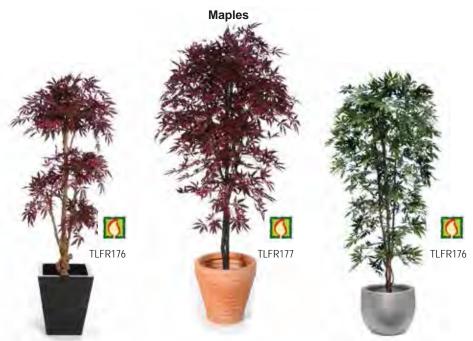

Artificial Plants & Trees Brochure

FICUS LONGIFOLIA • FEATURE STEMS • CAPENSIA • JAPANESE MAPLE • DRACAENA REFLEXA • PODOCARPUS .IA • FRUIT TREES • NATURAL BAMBOO • BAMBOO BUDDHA • JAPANESE BAMBOO • ORIENTAL BAMBOC