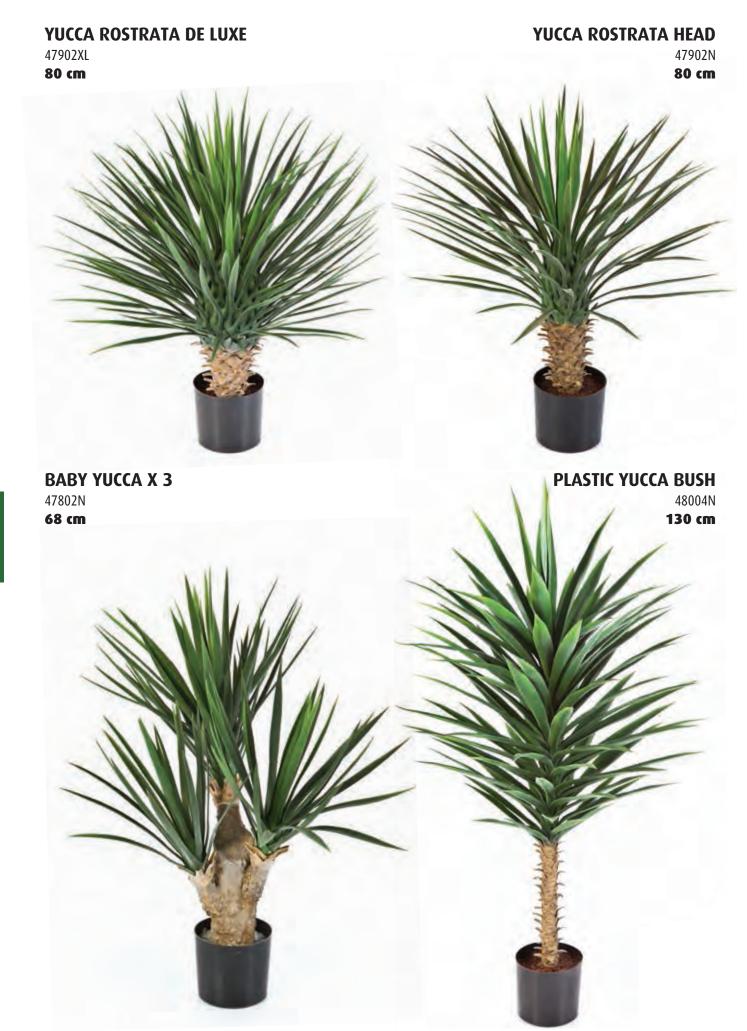

Artificial Plants & Trees Brochure

FICUS LONGIFOLIA • FEATURE STEMS • CAPENSIA • JAPANESE MAPLE • DRACAENA REFLEXA • PODOCARPUS .IA • FRUIT TREES • NATURAL BAMBOO • BAMBOO BUDDHA • JAPANESE BAMBOO • ORIENTAL BAMBOC