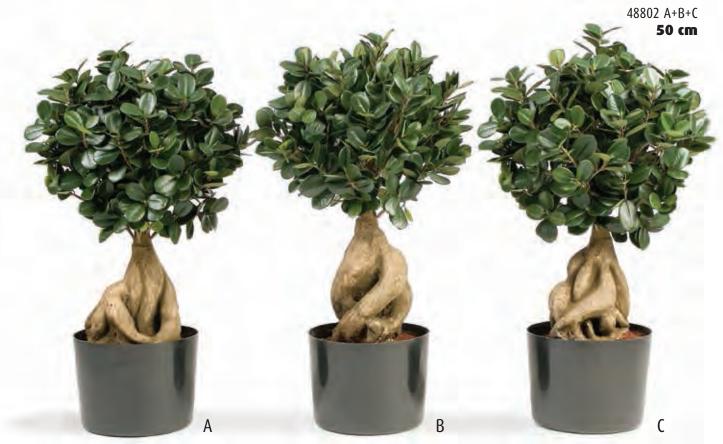

|



# SMARAGD ZAMIO PLANT 46303N 90 cm

### **PITTISPORUM BALL TREE**

40202N **65 cm** 

ø 65 cm



### **RUBBER PLANT**

33803N



### **FICUS LYRATA**



### **FICUS PANDA MICROCARPA**









In this section you will find...

LARGE SPECIMEN TREES CONTRACT COLLECTION • SPECIMEN BESPOKE TREES •
THE FABRICATE RANGE • FABRICATED HANDPAINTED RESIN TRUNKS • OLIVE TR

With almost 20 years experience of providing bespoke landscaping solutions, our client portfolio includes amusement parks, architects, building developers, decorators, designers, events & facilities managers, florists, garden centres, hotels & hospitality organisers, museums, palaces, screen and stage production companies, shop pub & office fitters, sports & liesure centres, theme parks and watersports centres.

Our dedicated and meticulous design team liaise with you throughout the planning process, then supervise our in-house artisans manufacturing to your exact specifications with meticulous attention to detai