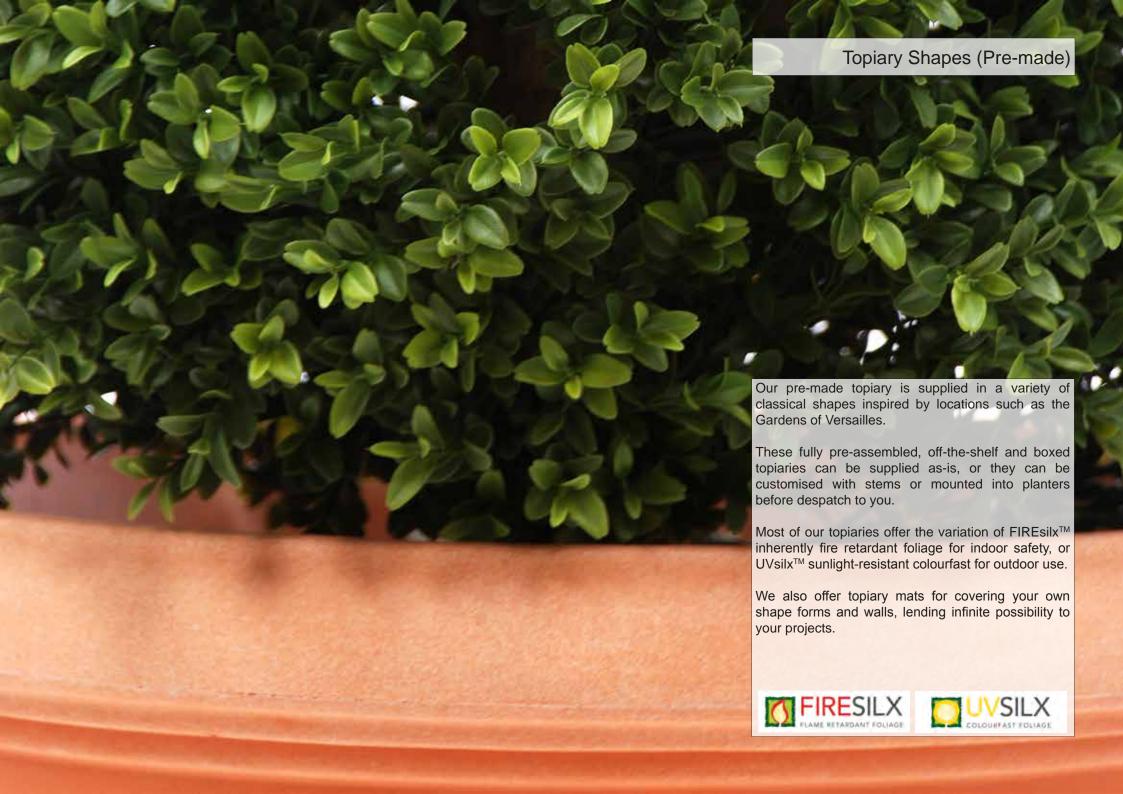

ette) No flames, smoke or smouldering were observed

1 (gas) Time to Extinction, secs

Flambs Smoke

I) Nii B

II) Nii 7

No smouldering

ALC:T 40841 0701



#### Conclusion

From the tests carried out the three samples of foliage submitted comply with the flammability requirements of the tests of BS 5852, since none of the samples showed excessive burning and no smouldering.

#### Comment

BS 5438 test is designed for testing the ignition of fabric samples and cannot be applied to the actual samples of foliage of the type we received because of the size of the test pieces involved.

The results of the examination refer only to the samples submitted and do not guarantee this bulk of the came from which the samples were was obtained to be of equal quality.

Authorised Signatory Frank Lowe



# Topiary Shapes (Pre-made)

| Product Code | Product Description                               | Pack Qty |     |
|--------------|---------------------------------------------------|----------|-----|
|              | Buxus Topiaries (continued)                       |          |     |
| TL7319       | Topiary New Buxus Tower 120cm UVSILX              | 1        |     |
| BT2          | Topiary New Buxus Tower A 60cm                    | 2        |     |
| TL7318       | Topiary New Buxus Tower A 90cm UVSILX             | 2        |     |
| BT3          | Topiary New Buxus Tower B 90cm                    | 2        |     |
| BT4          | Topiary New Buxus Tower C 120cm                   | 1        |     |
| BT5          | Topiary New Buxus Tower D 150cm                   | 1        |