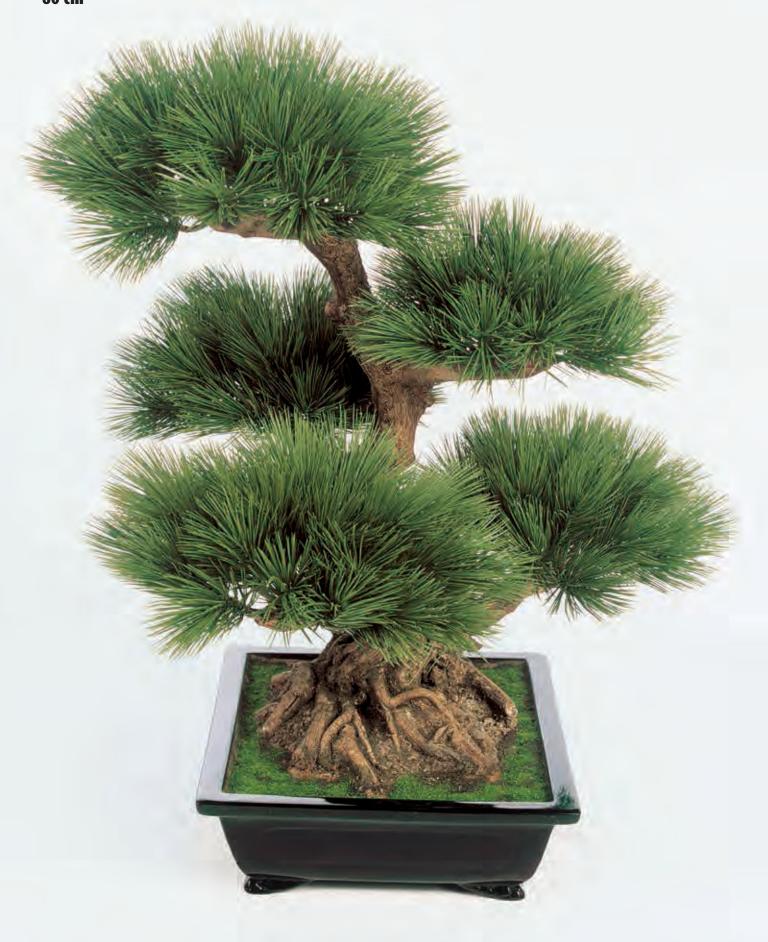

Artificial Plants & Trees Brochure

FICUS LONGIFOLIA • FEATURE STEMS • CAPENSIA • JAPANESE MAPLE • DRACAENA REFLEXA • PODOCARPUS .IA • FRUIT TREES • NATURAL BAMBOO • BAMBOO BUDDHA • JAPANESE BAMBOO • ORIENTAL BAMBOC