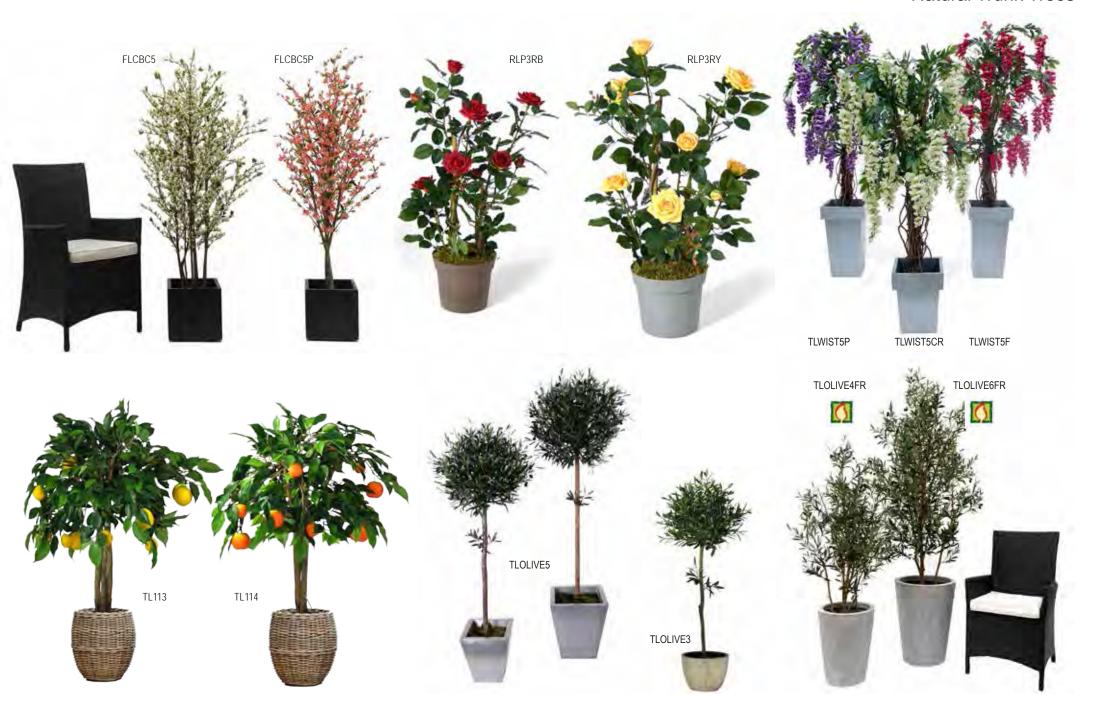

Artificial Plants & Trees Brochure

FICUS LONGIFOLIA • FEATURE STEMS • CAPENSIA • JAPANESE MAPLE • DRACAENA REFLEXA • PODOCARPUS .IA • FRUIT TREES • NATURAL BAMBOO • BAMBOO BUDDHA • JAPANESE BAMBOO • ORIENTAL BAMBOC