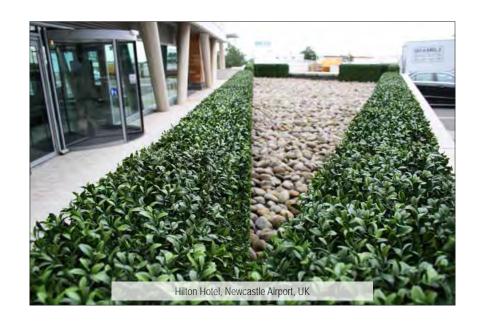

ry New Buxus Ball A 30cm UVSILX                                                          |
| TL7315           | Topiary New Buxus Ball B 50cm UVSILX                                                          |
| TL7316           | Topiary New Buxus Spiral 90cm UVSILX                                                          |
| TL7319           | Topiary New Buxus Tower 120cm UVSILX                                                          |
| TL7318           | Topiary New Buxus Tower A 90cm UVSILX                                                         |
| TL7317           | Topiary New Buxus Triple Ball Tree B 150cm UVSILX                                             |
|                  | ~1                                                                                            |











Some prestige installations using UVsilx products





### **LAUREL BALL TREE DE LUXE**





### LAUREL TREE SQUARE 50406N 190 cm

50403N 80 cm

### **LAUREL PYRAMIDE DE LUXE**

50205N

110 • 140 • 170 cm











### Plants & Underplanting

| Product Code                | Product Description                          | Pack Qty |
|-----------------------------|----------------------------------------------|----------|
|                             | Mother-in-Law's Tongue                       |          |
| TLML107G                    | Plants Mother-In-Law Tongue Green 107cm      | 12_120   |
| TLML62G                     | Plants Mother-In-Law Tongue Green 62cm       | 12_120   |
| TLML107                     | Plants Mother-In-Law Tongue Variegated 107cm | 12_120   |
| TLML62