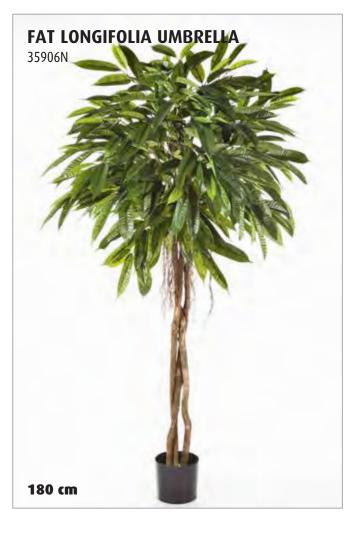

uct Description       | Pack Qty |
|--------------|---------------------------|----------|
| GRS20        | Prograss Premier 20mm     | 1        |
| GRS35        | ProGrass Premier Lux 35mm | 1        |
| GRS11        | ProGrass Prime 11mm       | 1        |



From exhibition halls and parks to household gardens to professional sports pitches, PROgrass™ is the artificial turf of choice for long-lasting and hard-wearing applications.

Available in a choice of grass heights, with varying "roughness" grades giving the impressions of closetrimmed through to natural unevenness.

Colourfast and UV-stable, PROgrass remains verdant for many years and it's natural weed-blocking capability further reduces maintenance.



GRS11





































### FICUS CORKSCREW EXOTICA











### **PODOCARPUS BONZAI**

46403N



### **PINUS BONZAI**

46202N **60 cm** 



### **PODOCARPUS MOUNTAIN TREE**



### **PODOCARPUS** ON CRAZY TRUNC





90 cm

120 cm 150 cm

150 cm













### FLOWERING COFFEE TREE

39007FL

120 -> 210 cm











# **NATURAL OLIVE TOPIARY TREE** 150 • 180 • 210 cm 180 cm

### **DRACAENA REFLEXA**

36705N

120 • 150 • 180 cm

### **DRACAENA REFLEXA**

36706NG

120 • 150 • 180 cm



### **DRACAENA FRAGRANS STEUD**

36504

120 • 150 cm











### **JAPANESE ORIENTAL BAMBOO**



### **ORIENTAL BAMBOO** 34206N 70 -> 220 cm 190 cm

### **FICUS ELASTICA**

33407NW



### **NATURAL RAPHIS PALM**

36306N

110 • 140 • 170 • 200 • 230 cm

### **RAPHIS PALM**

36206N

120 • 150 • 180 • 210 cm





### **CYCAS PLANT**



### **ARECA PALM** with pot