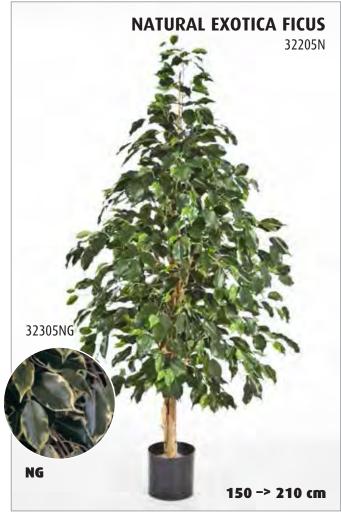

Artificial Plants & Trees Brochure

FICUS LONGIFOLIA • FEATURE STEMS • CAPENSIA • JAPANESE MAPLE • DRACAENA REFLEXA • PODOCARPUS .IA • FRUIT TREES • NATURAL BAMBOO • BAMBOO BUDDHA • JAPANESE BAMBOO • ORIENTAL BAMBOC